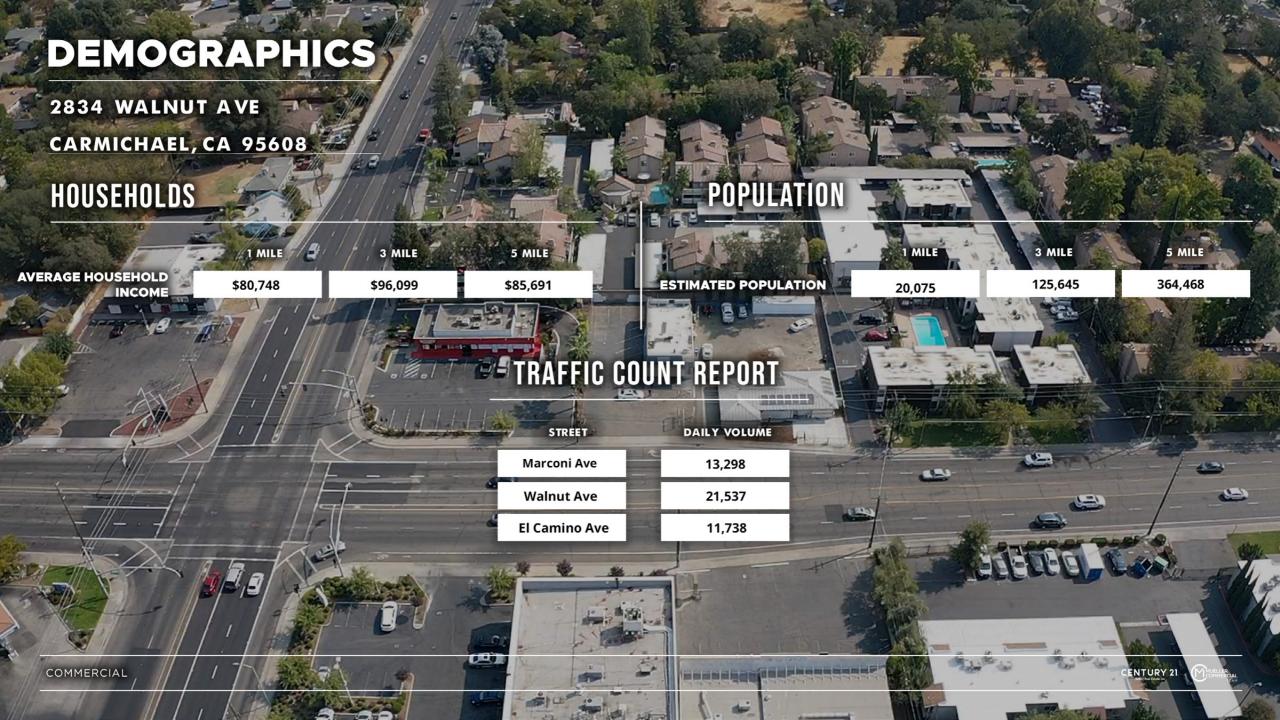

### THE BUILDING

2834 WALNUT AVE. CARMICHAEL, CA 95608

This freestanding former restaurant is located on the south east corner of Walnut Ave. & Marconi Ave. This intersection sees an average of 21,000 vehicles per day and the property has an immediate ingress and egress point from Walnut Ave. with a suicide lane for opposing traffic to easily ingress.

### **THE AREA**

This parcel is situated on the western limits of Carmichael just east of Arden-Arcade. Immediately surrounding the intersection are national retailers such as Grocery Outlet, Chevron, 7-Eleven, Little Caesars, & CVS. Expanding outward of the intersection, the area is surrounding by numerous apartment complexes, several residential neighboorhoods, and several other retail centers. Less than one mile from the location are two public schools, El Camino Fundamental High School & Winston Churchill Middle School, and the Carmichael DMV. As a suburb to Sacramento, Carmichael population of 72,000 residents with several schools, libraries, and recreational areas surrounding it.