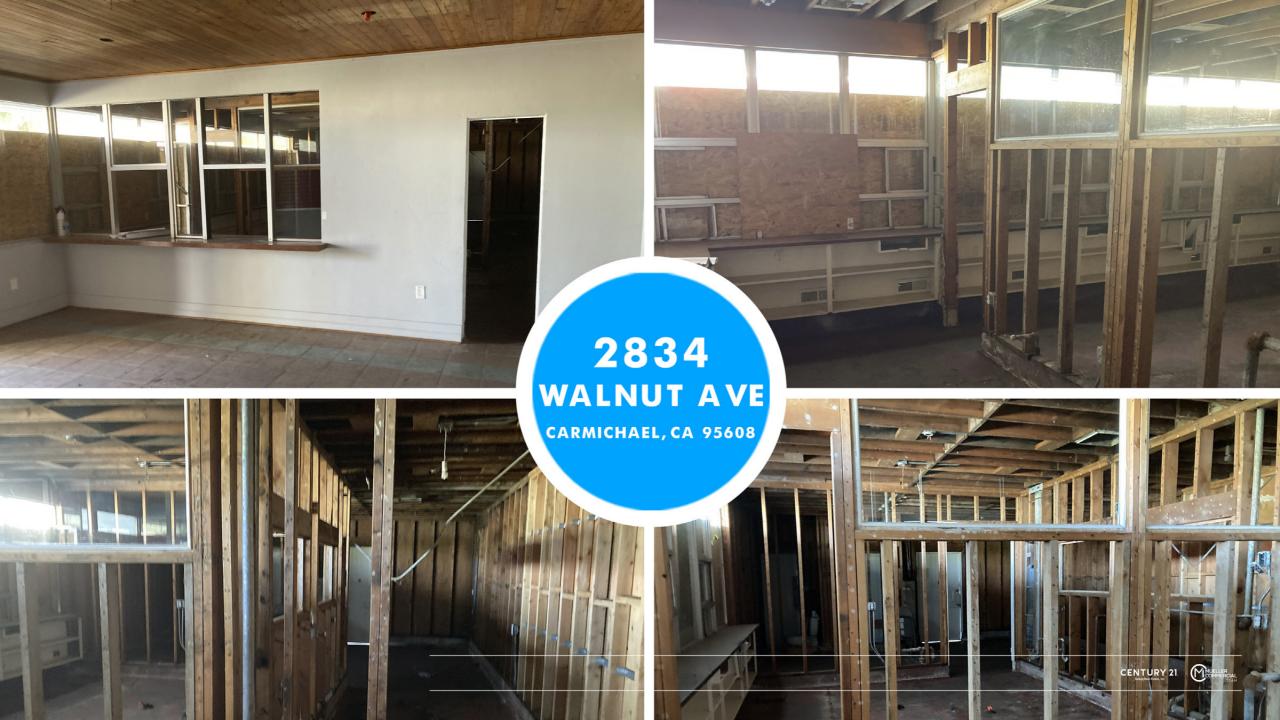

### THE BUILDING

2834 WALNUT AVE. CARMICHAEL, CA 95608

This freestanding former restaurant is located on the south east corner of Walnut Ave. & Marconi Ave. This intersection sees an average of 21,000 vehicles per day and the property has an immediate ingress and egress point from Walnut Ave. with a suicide lane for opposing traffic to easily ingress.

Just north of the parcel lies Adalberto's with the drive thru situated closest to the subject building which further increases the visibility. As it stands, the building is for sale and lease and is in a shell condition with a landlord willing to provide a tenant improvement allowance to qualified individuals.