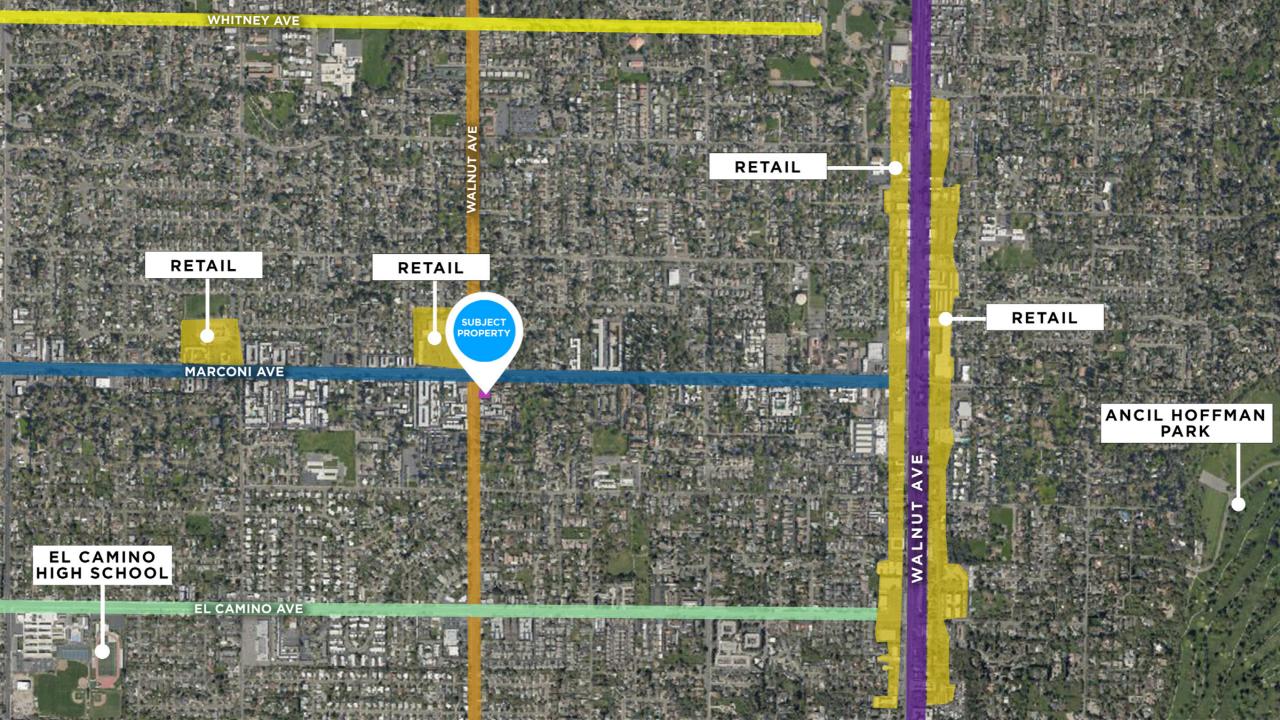

### **THE AREA**

This parcel is situated on the western limits of Carmichael just east of Arden-Arcade. Immediately surrounding the intersection are national retailers such as Grocery Outlet, Chevron, 7-Eleven, Little Caesars, & CVS. Expanding outward of the intersection, the area is surrounding by numerous apartment complexes, several residential neighboorhoods, and several other retail centers. Less than one mile from the location are two public schools, El Camino Fundamental High School & Winston Churchill Middle School, and the Carmichael DMV. As a suburb to Sacramento, Carmichael population of 72,000 residents with several schools, libraries, and recreational areas surrounding it.