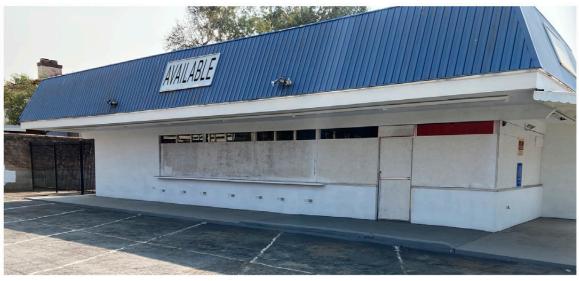

### THE BUILDING

2834 WALNUT AVE. CARMICHAEL, CA 95608

This freestanding former restaurant is located on the south east corner of Walnut Ave. & Marconi Ave. This intersection sees an average of 21,000 vehicles per day and the property has an immediate ingress and egress point from Walnut Ave. with a suicide lane for opposing traffic to easily ingress.

Just north of the parcel lies Adalberto's with the drive thru situated closest to the subject building which further increases the visibility. As it stands, the building is for sale and lease and is in a shell condition with a landlord willing to provide a tenant improvement allowance to qualified individuals.