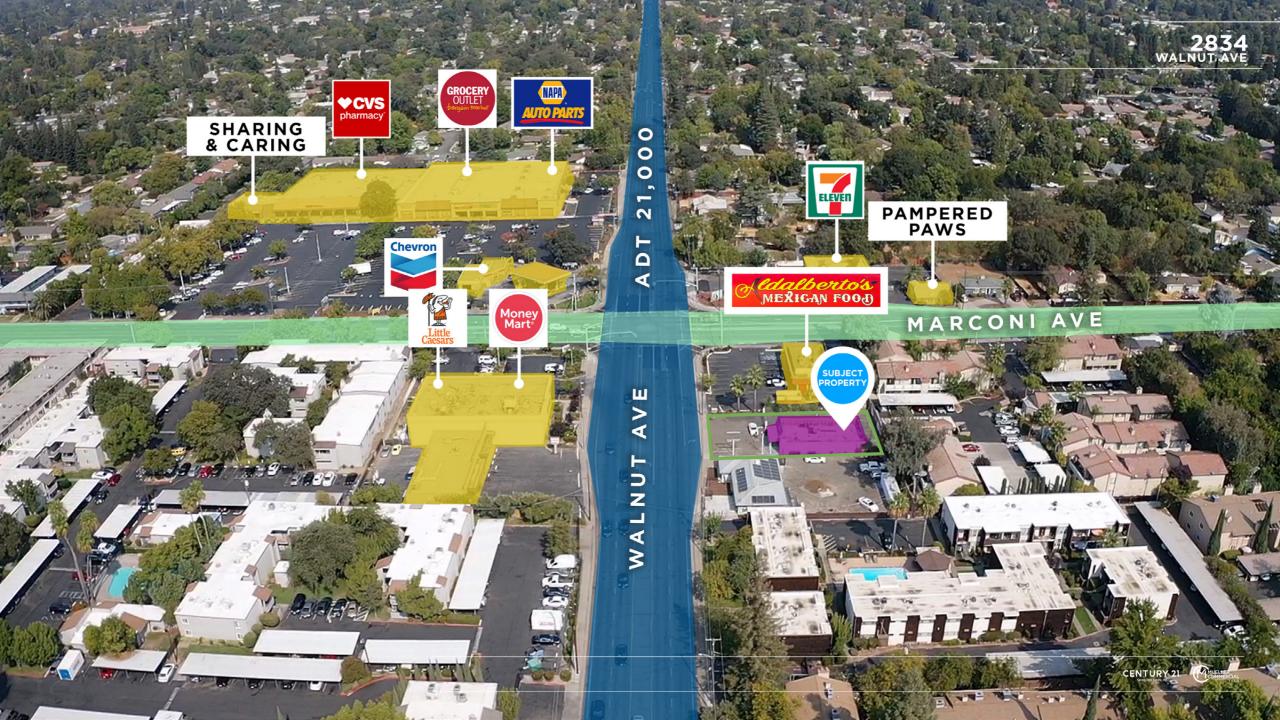

### **THE AREA**

This parcel is situated on the western limits of Carmichael just east of Arden-Arcade. Immediately surrounding the intersection are national retailers such as Grocery Outlet, Chevron, 7-Eleven, Little Caesars, & CVS. Expanding outward of the intersection, the area is surrounding by numerous apartment complexes, several residential neighboorhoods, and several other retail centers. Less than one mile from the location are two public schools, El Camino Fundamental High School & Winston Churchill Middle School, and the Carmichael DMV. As a suburb to Sacramento, Carmichael population of 72,000 residents with several schools, libraries, and recreational areas surrounding it.