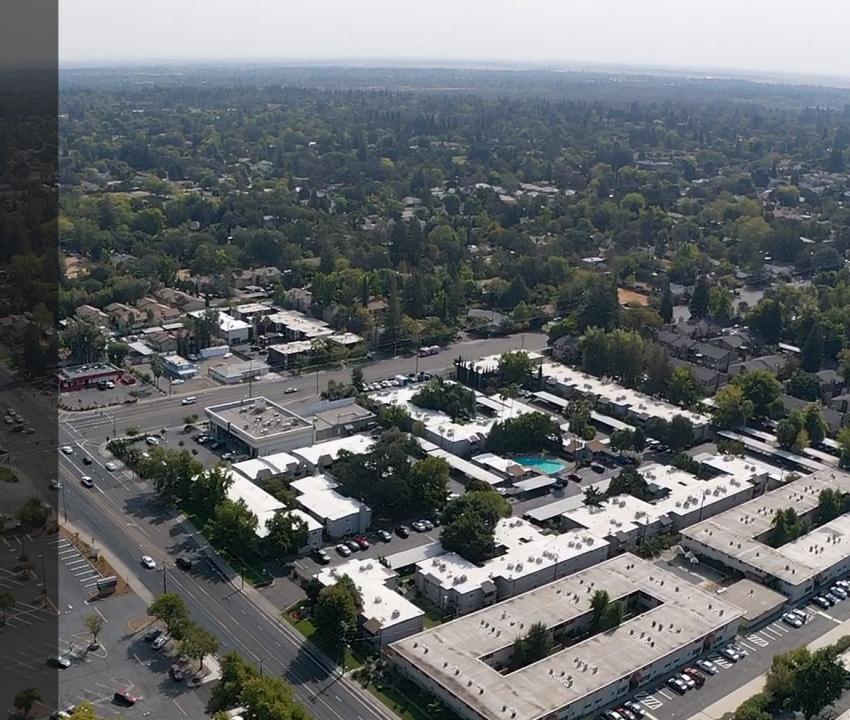

### THE BUILDING

2834 WALNUT AVE. CARMICHAEL, CA 95608

This freestanding former restaurant is located on the south east corner of Walnut Ave. & Marconi Ave. This intersection sees an average of 21,000 vehicles per day and the property has an immediate ingress and egress point from Walnut Ave. with a suicide lane for opposing traffic to easily ingress.

Just north of the parcel lies Adalberto's with the drive thru situated closest to the subject building which further increases the visibility. As it stands, the building is for sale and lease and is in a shell condition with a landlord willing to provide a tenant improvement allowance to qualified individuals.

### **THE AREA**

This parcel is situated on the western limits of Carmichael just east of Arden-Arcade. Immediately surrounding the intersection are national retailers such as Grocery Outlet, Chevron, 7-Eleven, Little Caesars, & CVS. Expanding outward of the intersection, the area is surrounding by numerous apartment complexes, several residential neighboorhoods, and several other retail centers. Less than one mile from the location are two public schools, El Camino Fundamental High School & Winston Churchill Middle School, and the Carmichael DMV. As a suburb to Sacramento, Carmichael population of 72,000 residents with several schools, libraries, and recreational areas surrounding it.