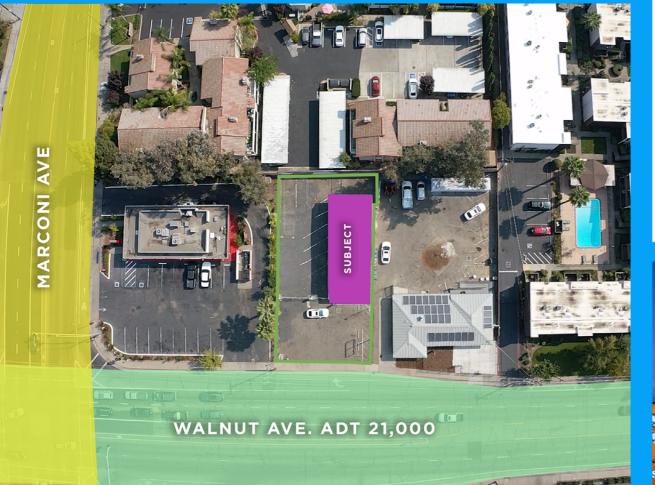

### THE BUILDING

2834 WALNUT AVE. CARMICHAEL, CA 95608

This freestanding former restaurant is located on the south east corner of Walnut Ave. & Marconi Ave. This intersection sees an average of 21,000 vehicles per day and the property has an immediate ingress and egress point from Walnut Ave. with a suicide lane for opposing traffic to easily ingress.

Just north of the parcel lies Adalberto's with the drive thru situated closest to the subject building which further increases the visibility. As it stands, the building is for sale and lease and is in a shell condition with a landlord willing to provide a tenant improvement allowance to qualified individuals.