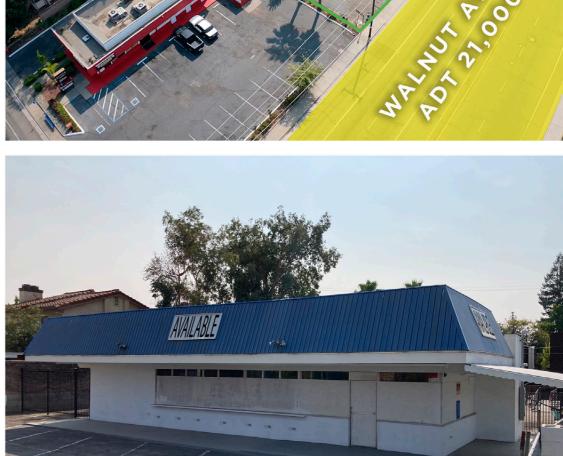

### THE BUILDING

2834 WALNUT AVE. CARMICHAEL, CA 95608

This freestanding former restaurant is located on the south east corner of Walnut Ave. & Marconi Ave. This intersection sees an average of 21,000 vehicles per day and the property has an immediate ingress and egress point from Walnut Ave. with a suicide lane for opposing traffic to easily ingress.

Just north of the parcel lies Adalberto's with the drive thru situated closest to the subject building which further increases the visibility. As it stands, the building is for sale and lease and is in a shell condition with a landlord willing to provide a tenant improvement allowance to qualified individuals.