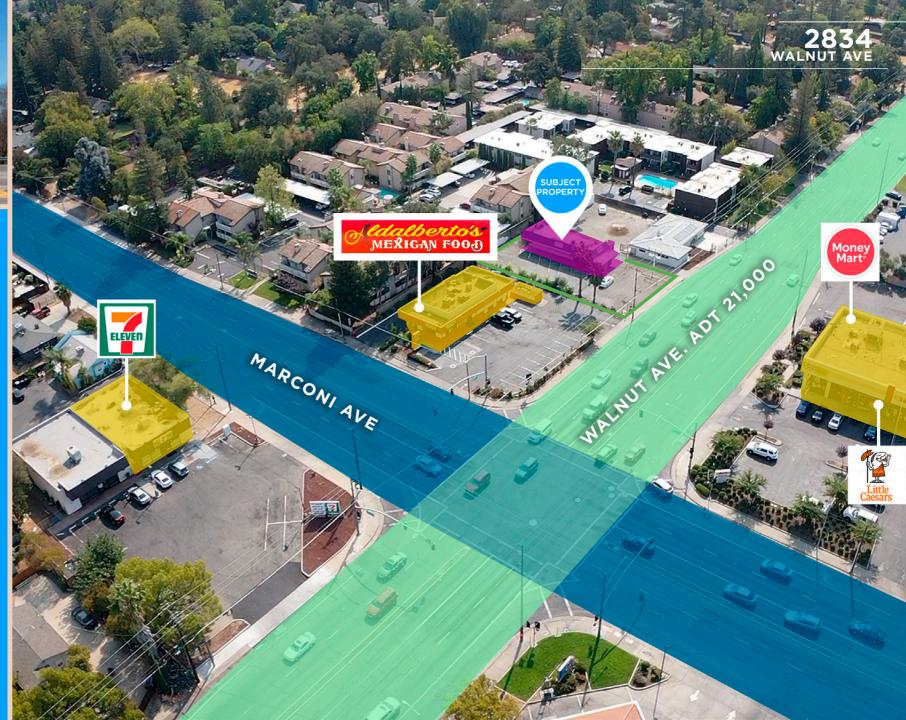

### THE BUILDING

2834 WALNUT AVE. CARMICHAEL, CA 95608

This freestanding former restaurant is located on the south east corner of Walnut Ave. & Marconi Ave. This intersection sees an average of 21,000 vehicles per day and the property has an immediate ingress and egress point from Walnut Ave. with a suicide lane for opposing traffic to easily ingress.

Just north of the parcel lies Adalberto's with the drive thru situated closest to the subject building which further increases the visibility. As it stands, the building is for sale and lease and is in a shell condition with a landlord willing to provide a tenant improvement allowance to qualified individuals.

### **THE AREA**

This parcel is situated on the western limits of Carmichael just east of Arden-Arcade. Immediately surrounding the intersection are national retailers such as Grocery Outlet, Chevron, 7-Eleven, Little Caesars, & CVS. Expanding outward of the intersection, the area is surrounding by numerous apartment complexes, several residential neighboorhoods, and several other retail centers. Less than one mile from the location are two public schools, El Camino Fundamental High School & Winston Churchill Middle School, and the Carmichael DMV. As a suburb to Sacramento, Carmichael population of 72,000 residents with several schools, libraries, and recreational areas surrounding it.