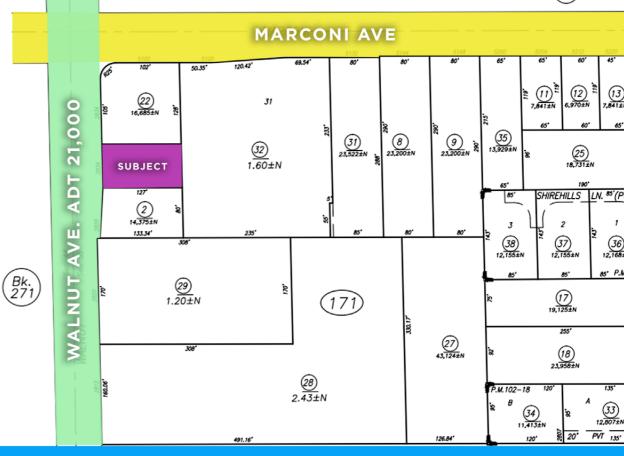

## THE PROPERTY

2834 WALNUT AVE. CARMICHAEL, CA 95608

REGION AVAILABILITY ZONING OPPORTUNITY PRICING

K

CARMICHAEL, CA
SACRAMENTO COUNTY
APN: 272-0171-023

1,104 SF 0.21 ACRES

LIGHT COMMERCIAL

FREE STANDING
RESTAURANT /
RETAIL

### THE BUILDING

2834 WALNUT AVE. CARMICHAEL, CA 95608

This freestanding former restaurant is located on the south east corner of Walnut Ave. & Marconi Ave. This intersection sees an average of 21,000 vehicles per day and the property has an immediate ingress and egress point from Walnut Ave. with a suicide lane for opposing traffic to easily ingress.