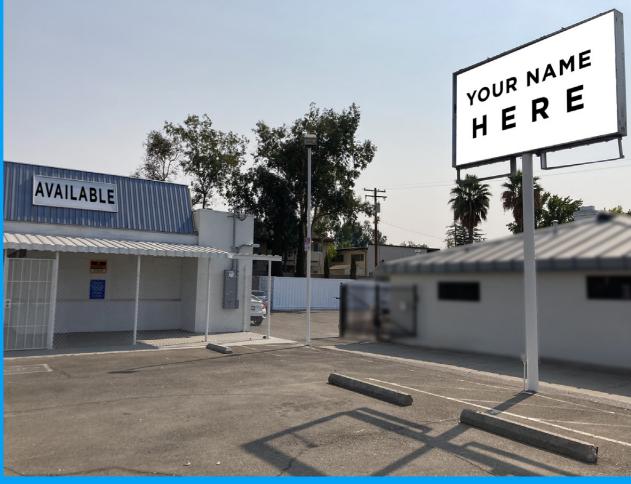

## THE PROPERTY

2834 WALNUT AVE. CARMICHAEL, CA 95608

REGION AVAILABILITY ZONING OPPORTUNITY PRICING

K

CARMICHAEL, CA
SACRAMENTO COUNTY
APN: 272-0171-023

1,104 SF 0.21 ACRES

LIGHT COMMERCIAL

FREE STANDING
RESTAURANT /
RETAIL

\$2.25 + NNN

2834 WALNUT AVE

### THE BUILDING

2834 WALNUT AVE. CARMICHAEL, CA 95608

This freestanding former restaurant is located on the south east corner of Walnut Ave. & Marconi Ave. This intersection sees an average of 21,000 vehicles per day and the property has an immediate ingress and egress point from Walnut Ave. with a suicide lane for opposing traffic to easily ingress.

Just north of the parcel lies Adalberto's with the drive thru situated closest to the subject building which further increases the visibility. As it stands, the building is for sale and lease and is in a shell condition with a landlord willing to provide a tenant improvement allowance to qualified individuals.