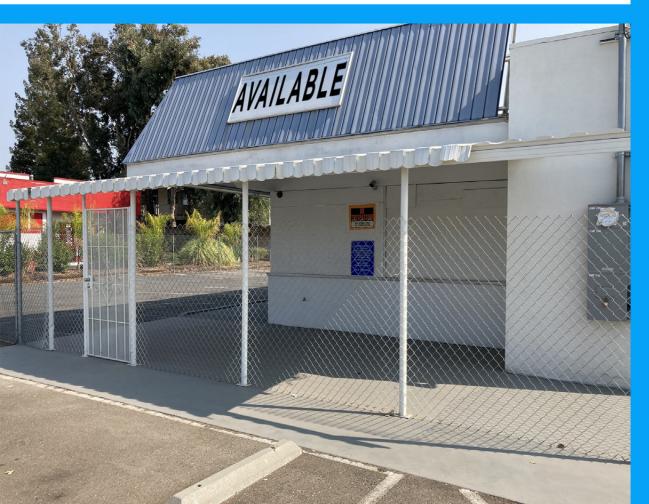

### THE BUILDING

2834 WALNUT AVE. CARMICHAEL, CA 95608

This freestanding former restaurant is located on the south east corner of Walnut Ave. & Marconi Ave. This intersection sees an average of 21,000 vehicles per day and the property has an immediate ingress and egress point from Walnut Ave. with a suicide lane for opposing traffic to easily ingress.

Just north of the parcel lies Adalberto's with the drive thru situated closest to the subject building which further increases the visibility. As it stands, the building is for sale and lease and is in a shell condition with a landlord willing to provide a tenant improvement allowance to qualified individuals.