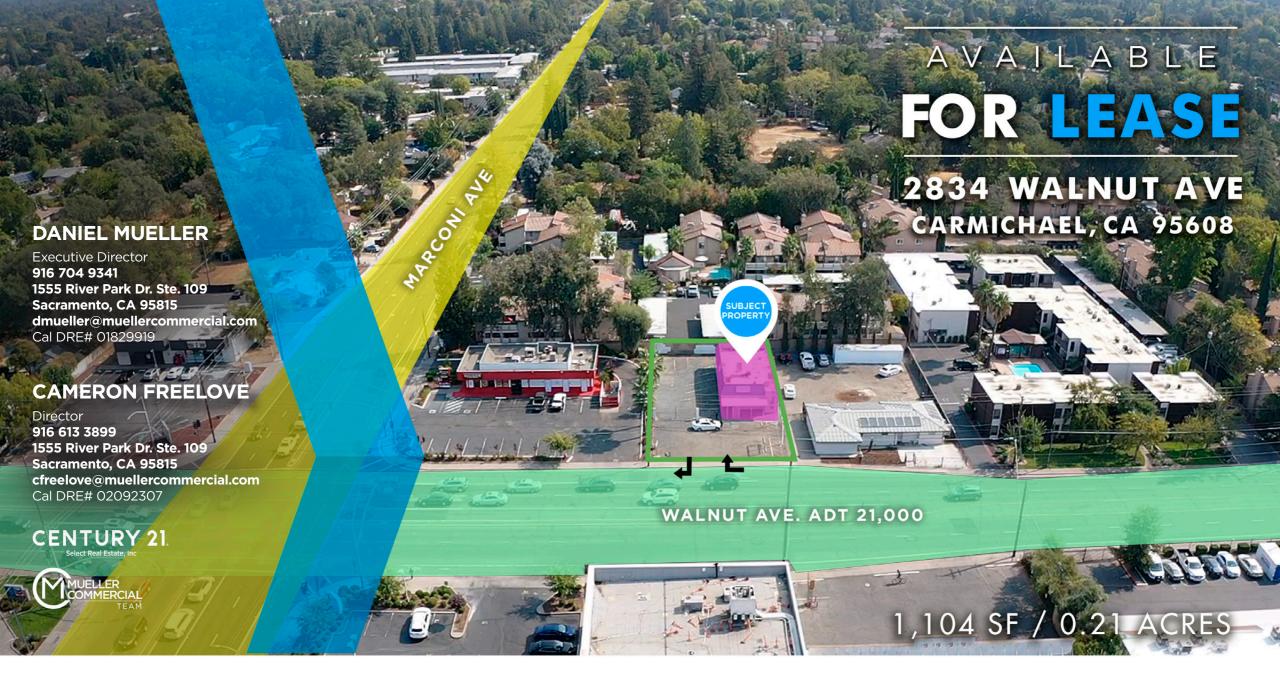

## THE PROPERTY

2834 WALNUT AVE. CARMICHAEL, CA 95608

REGION AVAILABILITY ZONING OPPORTUNITY PRICING

K

CARMICHAEL, CA
SACRAMENTO COUNTY
APN: 272-0171-023

1,104 SF 0.21 ACRES

LIGHT COMMERCIAL

FREE STANDING
RESTAURANT /
RETAIL

### THE BUILDING

2834 WALNUT AVE. CARMICHAEL, CA 95608

This freestanding former restaurant is located on the south east corner of Walnut Ave. & Marconi Ave. This intersection sees an average of 21,000 vehicles per day and the property has an immediate ingress and egress point from Walnut Ave. with a suicide lane for opposing traffic to easily ingress.

Just north of the parcel lies Adalberto's with the drive thru situated closest to the subject building which further increases the visibility. As it stands, the building is for sale and lease and is in a shell condition with a landlord willing to provide a tenant improvement allowance to qualified individuals.

#### DANIEL MUELLER

**Executive Director** 916 704 9341 1555 River Park Dr. Ste. 109 Sacramento, CA 95815 dmueller@muellercommercial.com Cal DRE# 01829919

#### **CAMERON FREELOVE**

Director 916 613 3899 1555 River Park Dr. Ste. 109 Sacramento, CA 95815 cfreelove@muellercommercial.com Cal DRE# 02092307