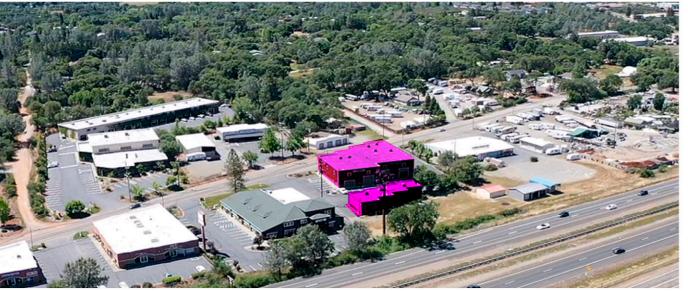

## **THE BUILDING**

THE BUILDING IS LOCATED DIRECTLY OFF OF HIGHWAY 50 ON DUROCK ROAD IN SHINGLE SPRINGS, CA. BOTH BUILDINGS ARE VISIBLE FROM THE HIGHWAY WITH SIGNAGE FACING THE FREEWAY ALLOWING FOR MAXIMUM EXPOSURE FROM TRAFFIC PASSING IN BOTH DIREC-TIONS. THIS OPPORTUNITY CONSISTS OF TWO FULLY LEASED INVESTMENT BUILDINGS. THE BUILDING IS LOCAT-ED IN SHINGLE SPRINGS CA WHICH IS LOCATED EAST OF SACRAMENTO AND WEST OF TAHOE.