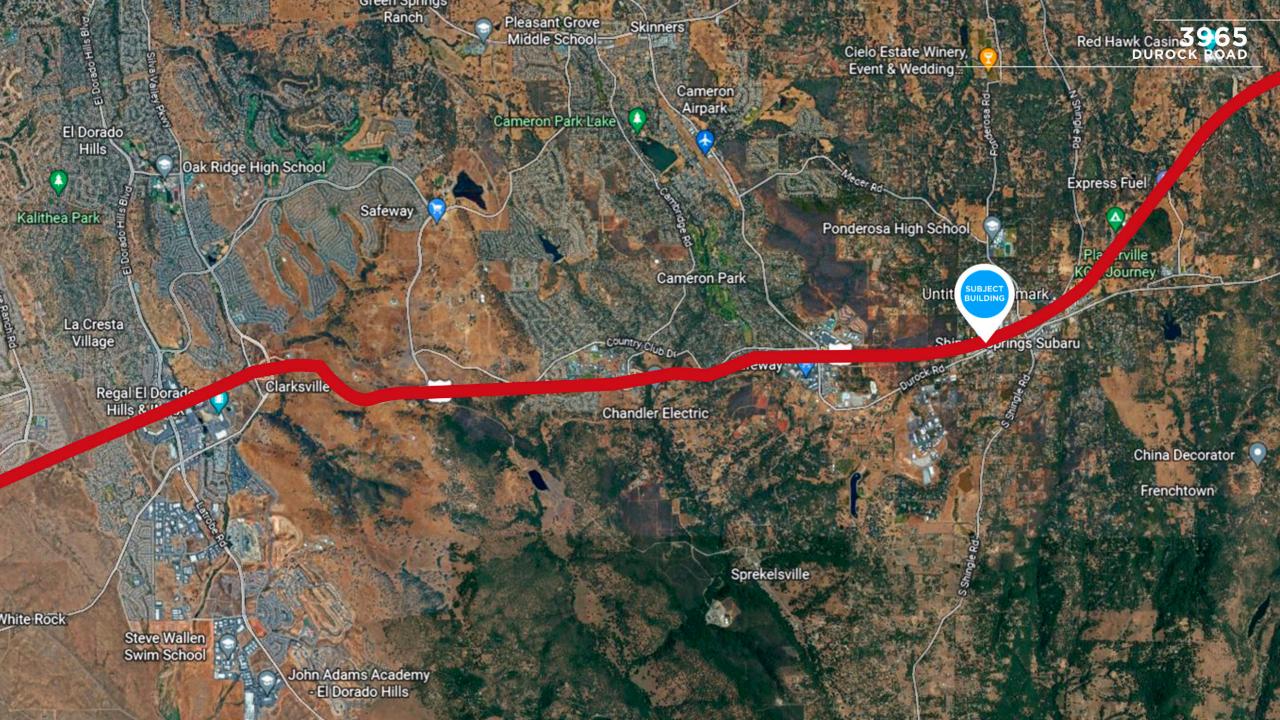

## **THE AREA**

Shingle Springs census-designated place in El Dorado County, CA. The town is located about 40 miles from Sacramento in the Gold Country foothills and sits directly on Highway 50. The towns of Coloma and Placerville are less than 15 miles away. The area is surrounded by local and national retail/food users along with a solid residential community.

3965 DUROCK ROAD