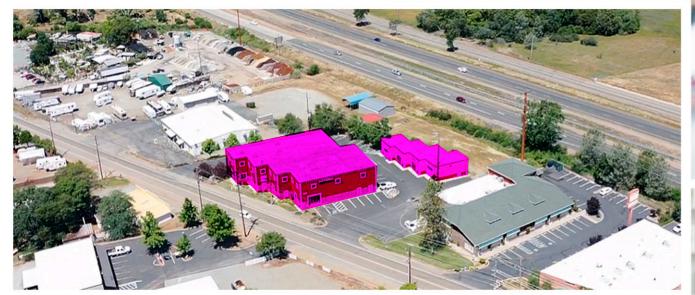

# THE PROPERTY

#### **3965 DUROCK ROAD SHINGLE SPRINGS, CA 95682**

CENTURY 21

PRICING: \$2,983,349.00

MUELL

## **THE BUILDING**

THE BUILDING IS LOCATED DIRECTLY OFF OF HIGHWAY 50 ON DUROCK ROAD IN SHINGLE SPRINGS, CA. BOTH BUILDINGS ARE VISIBLE FROM THE HIGHWAY WITH SIGNAGE FACING THE FREEWAY ALLOWING FOR MAXIMUM EXPOSURE FROM TRAFFIC PASSING IN BOTH DIREC-TIONS. THIS OPPORTUNITY CONSISTS OF TWO FULLY LEASED INVESTMENT BUILDINGS. THE BUILDING IS LOCAT-ED IN SHINGLE SPRINGS CA WHICH IS LOCATED EAST OF SACRAMENTO AND WEST OF TAHOE.