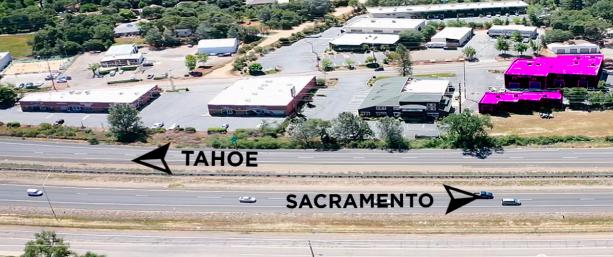

## **THE AREA**

Shingle Springs census-designated place in El Dorado County, CA. The town is located about 40 miles from Sacramento in the Gold Country foothills and sits directly on Highway 50. The towns of Coloma and Placerville are less than 15 miles away. The area is surrounded by local and national retail/food users along with a solid residential community.

## **THE BUILDING**

THE BUILDING IS LOCATED DIRECTLY OFF OF HIGHWAY 50 ON DUROCK ROAD IN SHINGLE SPRINGS, CA. BOTH BUILDINGS ARE VISIBLE FROM THE HIGHWAY WITH SIGNAGE FACING THE FREEWAY ALLOWING FOR MAXIMUM EXPOSURE FROM TRAFFIC PASSING IN BOTH DIREC-TIONS. THIS OPPORTUNITY CONSISTS OF TWO FULLY LEASED INVESTMENT BUILDINGS. THE BUILDING IS LOCAT-ED IN SHINGLE SPRINGS CA WHICH IS LOCATED EAST OF SACRAMENTO AND WEST OF TAHOE.