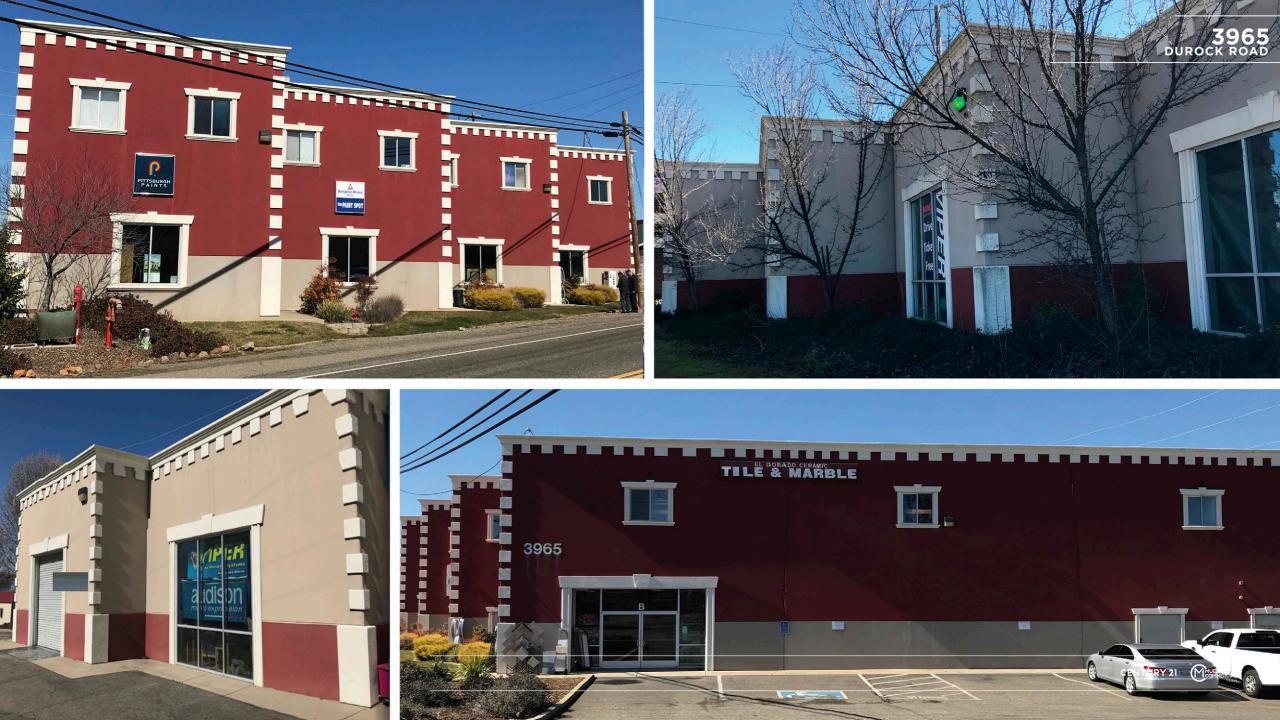

3965 DUROCK ROAD

## **THE BUILDING**

THE BUILDING IS LOCATED DIRECTLY OFF OF HIGHWAY 50 ON DUROCK ROAD IN SHINGLE SPRINGS, CA. BOTH BUILDINGS ARE VISIBLE FROM THE HIGHWAY WITH SIGNAGE FACING THE FREEWAY ALLOWING FOR MAXIMUM EXPOSURE FROM TRAFFIC PASSING IN BOTH DIREC-TIONS. THIS OPPORTUNITY CONSISTS OF TWO FULLY LEASED INVESTMENT BUILDINGS. THE BUILDING IS LOCAT-ED IN SHINGLE SPRINGS CA WHICH IS LOCATED EAST OF SACRAMENTO AND WEST OF TAHOE.