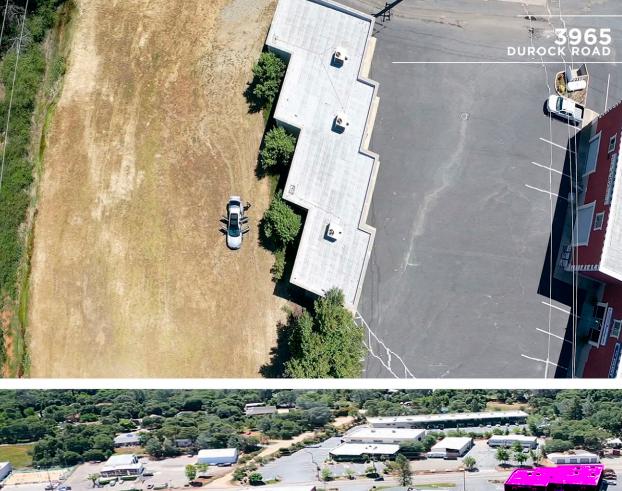

3965 DUROCK ROAD

## **THE BUILDING**

THE BUILDING IS LOCATED DIRECTLY OFF OF HIGHWAY 50 ON DUROCK ROAD IN SHINGLE SPRINGS, CA. BOTH BUILDINGS ARE VISIBLE FROM THE HIGHWAY WITH SIGNAGE FACING THE FREEWAY ALLOWING FOR MAXIMUM EXPOSURE FROM TRAFFIC PASSING IN BOTH DIREC-TIONS. THIS OPPORTUNITY CONSISTS OF TWO FULLY LEASED INVESTMENT BUILDINGS. THE BUILDING IS LOCAT-ED IN SHINGLE SPRINGS CA WHICH IS LOCATED EAST OF SACRAMENTO AND WEST OF TAHOE.