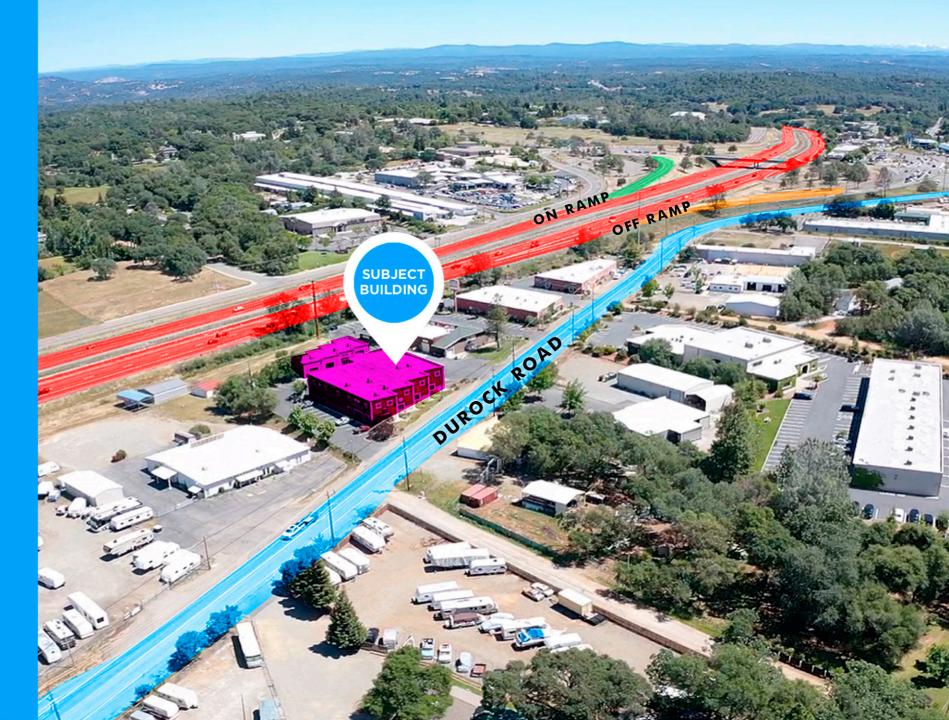

## **THE BUILDING**

THE BUILDING IS LOCATED DIRECTLY OFF OF HIGHWAY 50 ON DUROCK ROAD IN SHINGLE SPRINGS, CA. BOTH BUILDINGS ARE VISIBLE FROM THE HIGHWAY WITH SIGNAGE FACING THE FREEWAY ALLOWING FOR MAXIMUM EXPOSURE FROM TRAFFIC PASSING IN BOTH DIREC-TIONS. THIS OPPORTUNITY CONSISTS OF TWO FULLY LEASED INVESTMENT BUILDINGS. THE BUILDING IS LOCAT-ED IN SHINGLE SPRINGS CA WHICH IS LOCATED EAST OF SACRAMENTO AND WEST OF TAHOE.