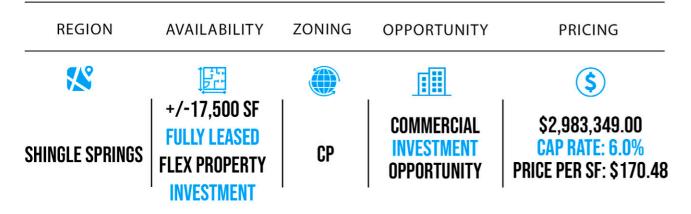

## AVAILABLE FOR SALE

**3965 DUROCK ROAD** SHINGLE SPRINGS, CA 95682

PRICE: \$2,983,349.00

+/-17,500 SF

TAHO

#### **3965 DUROCK ROAD SHINGLE SPRINGS, CA 95682**

CENTURY 21

PRICING: \$2,983,349.00

MUELL