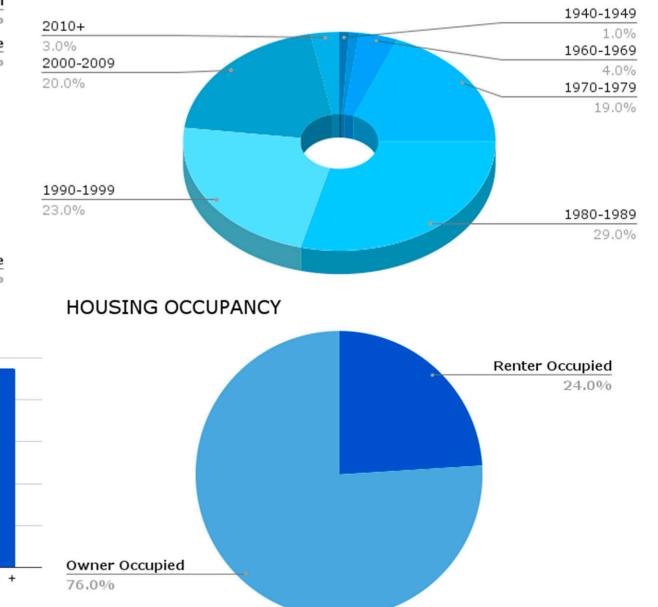

iles from Sacramento in the Gold Country foothills and sits directly on Highway 50. The towns of Coloma and Placerville are less than 15 miles away. The area is surrounded by local and national retail/food users along with a solid residential community.





3965 DUROCK ROAD



## **THE BUILDING**

THE BUILDING IS LOCATED DIRECTLY OFF OF HIGHWAY 50 ON DUROCK ROAD IN SHINGLE SPRINGS, CA. BOTH BUILDINGS ARE VISIBLE FROM THE HIGHWAY WITH SIGNAGE FACING THE FREEWAY ALLOWING FOR MAXIMUM EXPOSURE FROM TRAFFIC PASSING IN BOTH DIREC-TIONS. THIS OPPORTUNITY CONSISTS OF TWO FULLY LEASED INVESTMENT BUILDINGS. THE BUILDING IS LOCAT-ED IN SHINGLE SPRINGS CA WHICH IS LOCATED EAST OF SACRAMENTO AND WEST OF TAHOE.







CENTURY 21. MUELLER











### EDUCATIONAL ATTAINMENT



## HOMES BUILT BY YEAR



Monthly House Hold Income





### Per Capita & Avg. Household Spending





2022 This information has been secured from sources believed to be reliable. Any projections, opinions, assumptions or estimates used are for example only and do not constitute any warranty or representation as to the accuracy of the information. All information should be verified through an independent investigation by the recipient, prior to execution of legal documents or purchase, to determine the suitability of the property for their needs. Logos and/or pictures are displayed for visual purpose only and are the property of their respective owners. CalDRE# 01011224