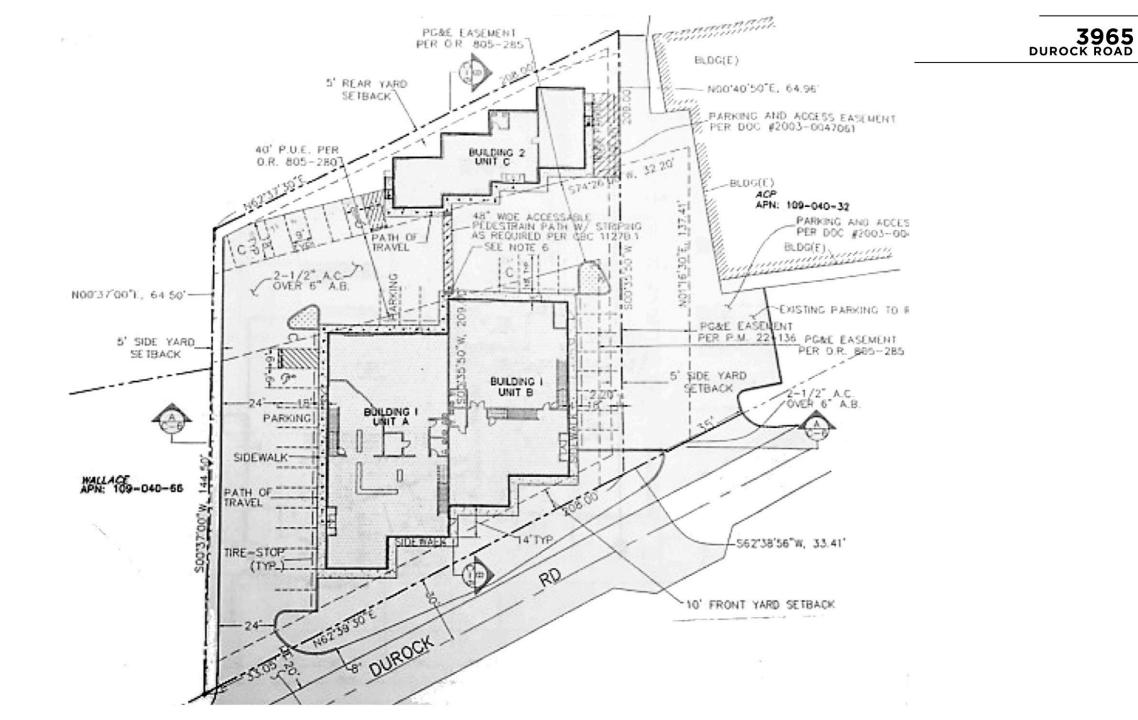

# THE PROPERTY

#### **3965 DUROCK ROAD SHINGLE SPRINGS, CA 95682**

CENTURY 21

PRICING: \$2,983,349.00

MUELL

## **THE BUILDING**

THE BUILDING IS LOCATED DIRECTLY OFF OF HIGHWAY 50 ON DUROCK ROAD IN SHINGLE SPRINGS, CA. BOTH BUILDINGS ARE VISIBLE FROM THE HIGHWAY WITH SIGNAGE FACING THE FREEWAY ALLOWING FOR MAXIMUM EXPOSURE FROM TRAFFIC PASSING IN BOTH DIREC-TIONS. THIS OPPORTUNITY CONSISTS OF TWO FULLY LEASED INVESTMENT BUILDINGS. THE BUILDING IS LOCAT-ED IN SHINGLE SPRINGS CA WHICH IS LOCATED EAST OF SACRAMENTO AND WEST OF TAHOE.