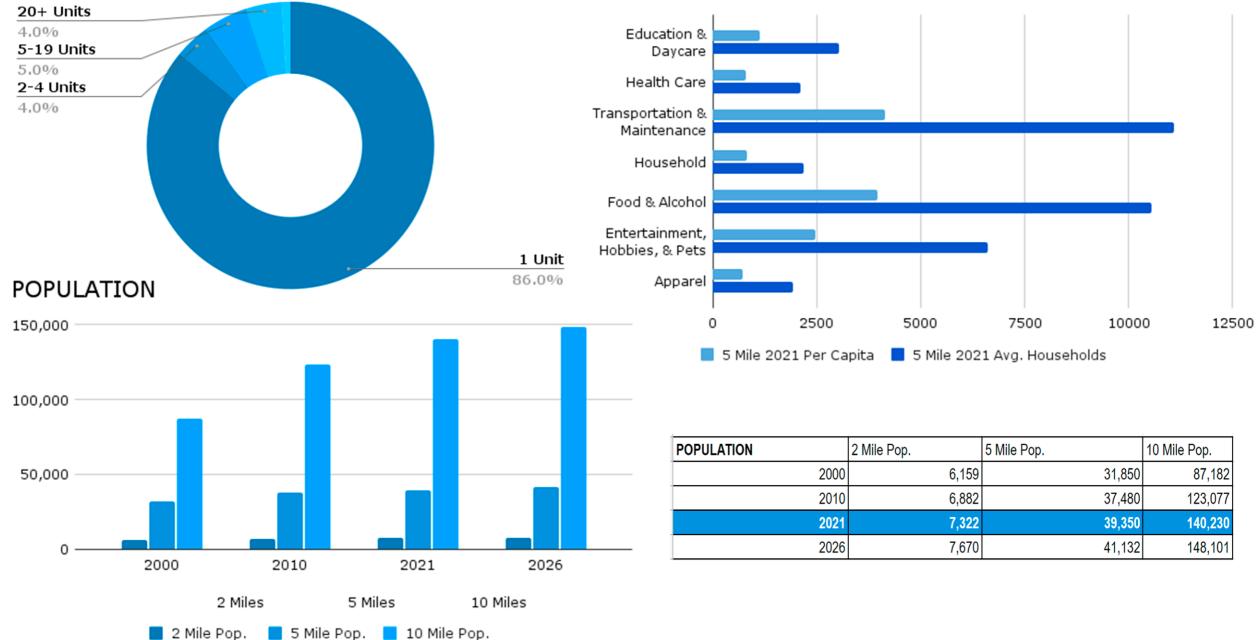

### Per Capita & Avg. Household Spending

2022 This information has been secured from sources believed to be reliable. Any projections, opinions, assumptions or estimates used are for example only and do not constitute any warranty or representation as to the accuracy of the information. All information should be verified through an independent investigation by the recipient, prior to execution of legal documents or purchase, to determine the suitability of the property for their needs. Logos and/or pictures are displayed for visual purpose only and are the property of their respective owners. CalDRE# 01011224