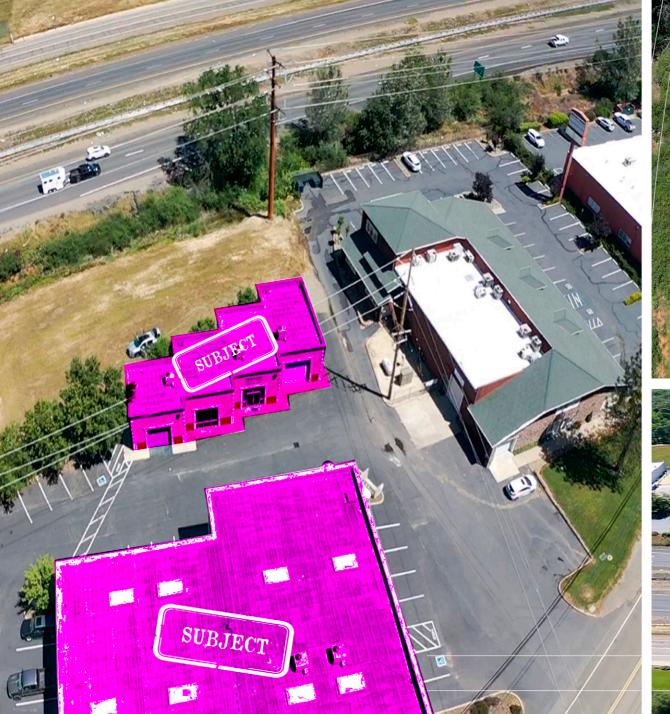

## **THE BUILDING**

THE BUILDING IS LOCATED DIRECTLY OFF OF HIGHWAY 50 ON DUROCK ROAD IN SHINGLE SPRINGS, CA. BOTH BUILDINGS ARE VISIBLE FROM THE HIGHWAY WITH SIGNAGE FACING THE FREEWAY ALLOWING FOR MAXIMUM EXPOSURE FROM TRAFFIC PASSING IN BOTH DIREC-TIONS. THIS OPPORTUNITY CONSISTS OF TWO FULLY LEASED INVESTMENT BUILDINGS. THE BUILDING IS LOCAT-ED IN SHINGLE SPRINGS CA WHICH IS LOCATED EAST OF SACRAMENTO AND WEST OF TAHOE.