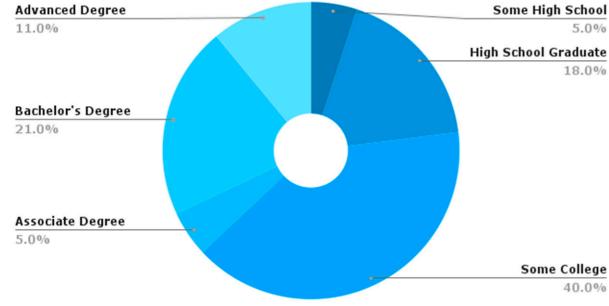

town is located about 40 miles from Sacramento in the Gold Country foothills and sits directly on Highway 50. The towns of Coloma and Placerville are less than 15 miles away. The area is surrounded by local and national retail/food users along with a solid residential community.





3965 DUROCK ROAD



## **THE BUILDING**

THE BUILDING IS LOCATED DIRECTLY OFF OF HIGHWAY 50 ON DUROCK ROAD IN SHINGLE SPRINGS, CA. BOTH BUILDINGS ARE VISIBLE FROM THE HIGHWAY WITH SIGNAGE FACING THE FREEWAY ALLOWING FOR MAXIMUM EXPOSURE FROM TRAFFIC PASSING IN BOTH DIREC-TIONS. THIS OPPORTUNITY CONSISTS OF TWO FULLY LEASED INVESTMENT BUILDINGS. THE BUILDING IS LOCAT-ED IN SHINGLE SPRINGS CA WHICH IS LOCATED EAST OF SACRAMENTO AND WEST OF TAHOE.







CENTURY 21. MUELLER











### EDUCATIONAL ATTAINMENT



## HOMES BUILT BY YEAR



Monthly House Hold Income





### Per Capita & Avg. Household Spending





2022 This information has been secured from sources believed to be reliable. Any projections, opinions, assumptions or estimates used are for example only and do not constitute any warranty or representation as to the accuracy of the information. All information should be verified through an independent investigation by the recipient, prior to execution of legal documents or purchase, to determine the suitability of the property for their needs. Logos and/or pictures are displayed for visual purpose only and are the property of their respective owners. CalDRE# 01011224