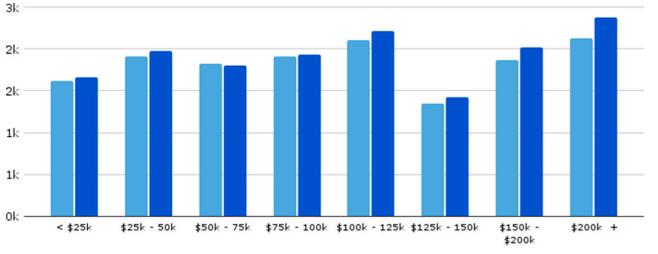

old Country foothills and sits directly on Highway 50. The towns of Coloma and Placerville are less than 15 miles away. The area is surrounded by local and national retail/food users along with a solid residential community.





3965 DUROCK ROAD



## **THE BUILDING**

THE BUILDING IS LOCATED DIRECTLY OFF OF HIGHWAY 50 ON DUROCK ROAD IN SHINGLE SPRINGS, CA. BOTH BUILDINGS ARE VISIBLE FROM THE HIGHWAY WITH SIGNAGE FACING THE FREEWAY ALLOWING FOR MAXIMUM EXPOSURE FROM TRAFFIC PASSING IN BOTH DIREC-TIONS. THIS OPPORTUNITY CONSISTS OF TWO FULLY LEASED INVESTMENT BUILDINGS. THE BUILDING IS LOCAT-ED IN SHINGLE SPRINGS CA WHICH IS LOCATED EAST OF SACRAMENTO AND WEST OF TAHOE.







CENTURY 21. MUELLER











### EDUCATIONAL ATTAINMENT



## HOMES BUILT BY YEAR



Monthly House Hold Income





### Per Capita & Avg. Household Spending





2022 This information has been secured from sources believed to be reliable. Any projections, opinions, assumptions or estimates used are for example only and do not constitute any warranty or representation as to the accuracy of the information. All information should be verified through an independent investigation by the recipient, prior to execution of legal documents or purchase, to determine the suitability of the property for their needs. Logos and/or pictures are displayed for visual purpose only and are the property of their respective owners. CalDRE# 01011224