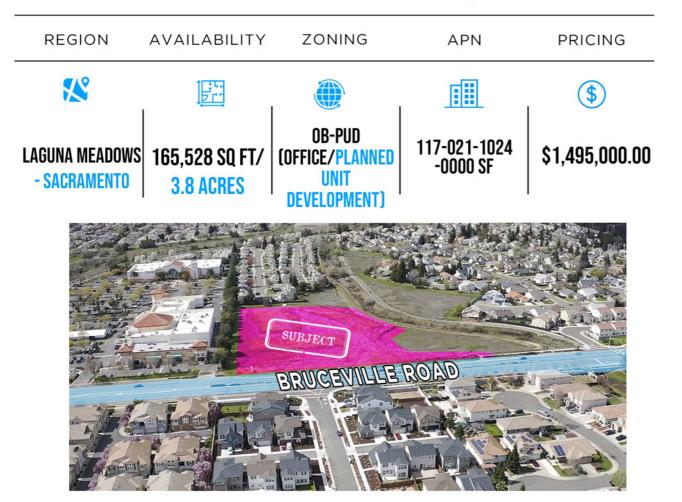

### DANIEL MUELLER

**Executive Director** 916 704 9341 1555 River Park Dr. Ste. 109 Sacramento, CA 95815 dmueller@muellercommercial.com Cal DRE# 01829919





I DUNE

ABD

SUBJECT

EROCE ELEWEDURE

# **THE PROPERTY**

8740 BRUCEVILLE RD. SACRAMENTO, CA 95823





CENTURY 21



## **THE AREA**

Adjacent to large retail center with entertainment - Regal United Artist Theaters, 24 hour Fitness and local eateries -Green Papaya, PhoLe and easy access to Highway 99, close to medical clinics- Kaiser, Sutter and University of California Medical Center

Nearby amenities: North Laguna Creek Park with soccer and softball fields, volleyball, tennis courts, basketball, horseshoe pits, playground, gazebo area, nature trails and pond, Bartle Golf Course, Target, Winco Foods Supermarket, Smashburger, Chipotle, Starbucks

School districts: Elk Grove School District (Rated above average) and Cosumnes River College

Popular Destinations: Old Sugar Mill Wineries and Sacramento Zoo (10 miles), Sacramento International Airport (25 miles), Red Hawk Casino (30 miles),