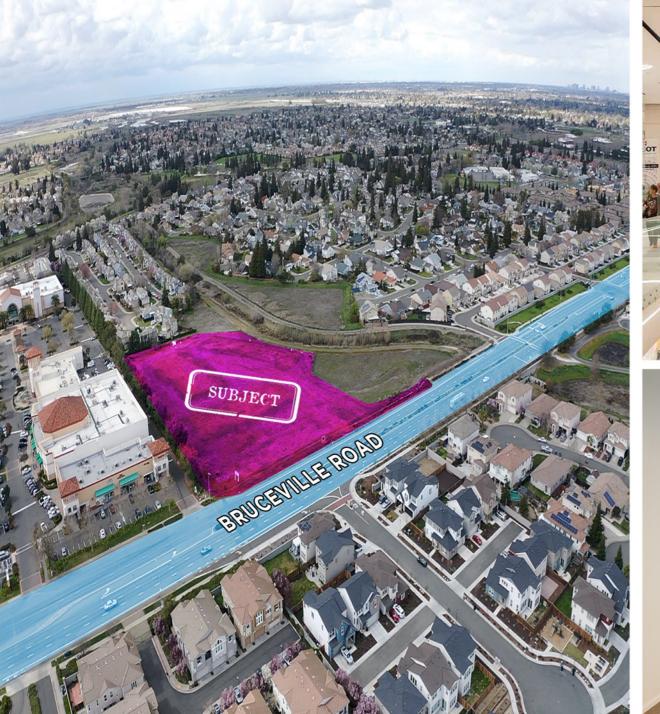

- Regal United Artist Theaters, 24 hour Fitness and local eateries -Green Papaya, PhoLe and easy access to Highway 99, close to medical clinics- Kaiser, Sutter and University of California Medical Center

Nearby amenities: North Laguna Creek Park with soccer and softball fields, volleyball, tennis courts, basketball, horseshoe pits, playground, gazebo area, nature trails and pond, Bartle Golf Course, Target, Winco Foods Supermarket, Smashburger, Chipotle, Starbucks

School districts: Elk Grove School District (Rated above average) and Cosumnes River College

Popular Destinations: Old Sugar Mill Wineries and Sacramento Zoo (10 miles), Sacramento International Airport (25 miles), Red Hawk Casino (30 miles), Folsom Lake State Recreation (32 miles), L (125 Miles), San Francisco (100 Miles)







# **ASSESSORS MAP**







### DANIEL MUELLER

Executive Director 916 704 9341 1555 River Park Dr. Ste. 109 Sacramento, CA 95815 dmueller@muellercommercial.com Cal DRE# 01829919

BRUCEVILLE ROAD

11

1

間 1 1

1-1 - 1111

1000 000

Sol.

10

22





#### **CENTURY 21** Select Real Estate, Inc

2022 This information has been secured from sources believed to be reliable. Any projections, opinions, assumptions or estimates used are for example only and do not constitute any warranty or representation as to the accuracy of the information. All information should be verified through an independent investigation by the recipient, prior to execution of legal documents or purchase, to determine the suitability of the property for their needs. Logos and/or pictures are displayed for visual purp