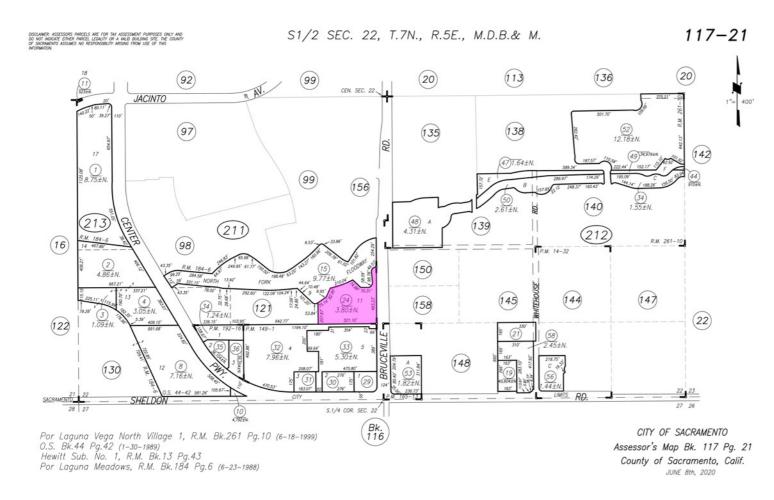

aters, 24 hour Fitness and local eateries -Green Papaya, PhoLe and easy access to Highway 99, close to medical clinics- Kaiser, Sutter and University of California Medical Center

Nearby amenities: North Laguna Creek Park with soccer and softball fields, volleyball, tennis courts, basketball, horseshoe pits, playground, gazebo area, nature trails and pond, Bartle Golf Course, Target, Winco Foods Supermarket, Smashburger, Chipotle, Starbucks

School districts: Elk Grove School District (Rated above average) and Cosumnes River College

Popular Destinations: Old Sugar Mill Wineries and Sacramento Zoo (10 miles), Sacramento International Airport (25 miles), Red Hawk Casino (30 miles), Folsom Lake State Recreation (32 miles), L (125 Miles), San Francisco (100 Miles)







# **ASSESSORS MAP**







### DANIEL MUELLER

Executive Director 916 704 9341 1555 River Park Dr. Ste. 109 Sacramento, CA 95815 dmueller@muellercommercial.com Cal DRE# 01829919

BRUCEVILLE ROAD

11

1

間 1 1

1-1 - 1111

1000 000

Sol.

10

22





#### **CENTURY 21** Select Real Estate, Inc

2022 This information has been secured from sources believed to be reliable. Any projections, opinions, assumptions or estimates used are for example only and do not constitute any warranty or representation as to the accuracy of the information. All information should be verified through an independent investigation by the recipient, prior to execution of legal documents or purchase, to determine the suitability of the property for their needs. Logos and/or pictures are displayed for visual purpose only and are the prop