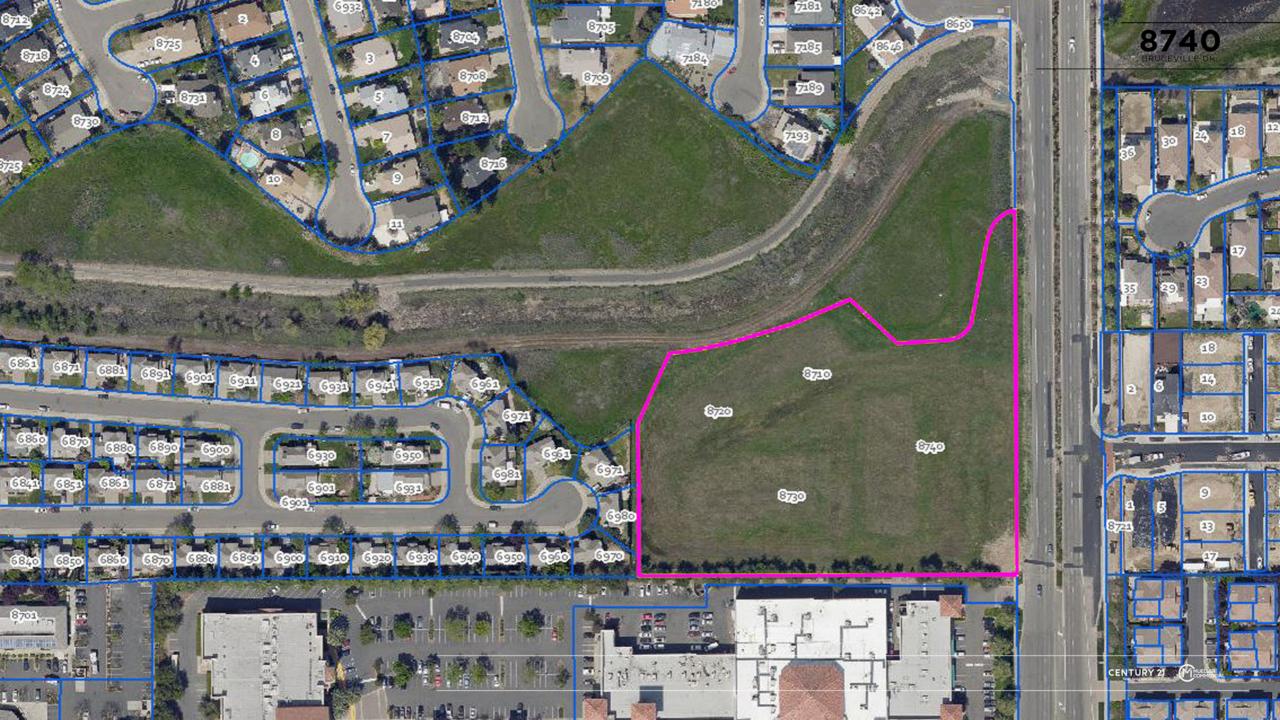

s, 24 hour Fitness and local eateries -Green Papaya, PhoLe and easy access to Highway 99, close to medical clinics- Kaiser, Sutter and University of California Medical Center

Nearby amenities: North Laguna Creek Park with soccer and softball fields, volleyball, tennis courts, basketball, horseshoe pits, playground, gazebo area, nature trails and pond, Bartle Golf Course, Target, Winco Foods Supermarket, Smashburger, Chipotle, Starbucks

School districts: Elk Grove School District (Rated above average) and Cosumnes River College

Popular Destinations: Old Sugar Mill Wineries and Sacramento Zoo (10 miles), Sacramento International Airport (25 miles), Red Hawk Casino (30 miles), Folsom Lake State Recreation (32 miles), L (125 Miles), San Francisco (100 Miles)







# **ASSESSORS MAP**







### DANIEL MUELLER

Executive Director 916 704 9341 1555 River Park Dr. Ste. 109 Sacramento, CA 95815 dmueller@muellercommercial.com Cal DRE# 01829919

BRUCEVILLE ROAD

11

1

間 1 1

1-1 - 1111

1000 000

Sol.

10

22





#### **CENTURY 21** Select Real Estate, Inc

2022 This information has been secured from sources believed to be reliable. Any projections, opinions, assumptions or estimates used are for example only and do not constitute any warranty or representation as to the accuracy of the information. All information should be verified through an independent investigation by the recipient, prior to execution of legal documents or purchase, to determine the suitability of the property for their needs. Logos and/or pictures are displayed for visual purpose only and are the property