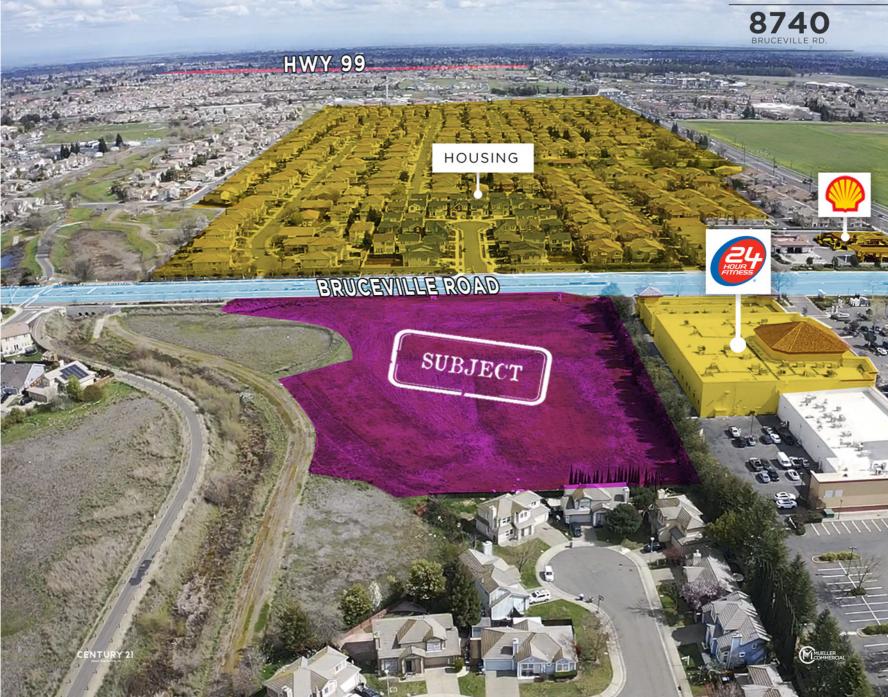

## **THE AREA**

Adjacent to large retail center with entertainment - Regal United Artist Theaters, 24 hour Fitness and local eateries -Green Papaya, PhoLe and easy access to Highway 99, close to medical clinics- Kaiser, Sutter and University of California Medical Center

Nearby amenities: North Laguna Creek Park with soccer and softball fields, volleyball, tennis courts, basketball, horseshoe pits, playground, gazebo area, nature trails and pond, Bartle Golf Course, Target, Winco Foods Supermarket, Smashburger, Chipotle, Starbucks