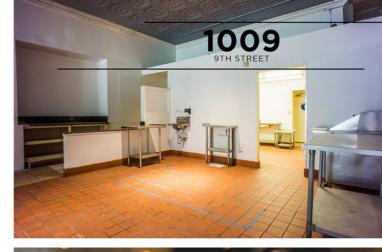

# THE PROPERTY

1009 9TH STREET SACRAMENTO, CA 95814

REGION AVAILABILITY ZONING

OPPORTUNITY

**PRICING** 

X°

题





DOWNTOWN SACRAMENTO

+/-2,200 SF + BASEMENT

C-3-SPD

CAFE Restaurant

\$2 + NNN













### 1009















THE SAWYER POLANCO

popbar









CENTURY

**URBAN OUTFITTERS** 





















The Rind

BUCKHORN









Melting Pot.



TEMPLE

**■urgerpatch** \*Jungle Bird











PARAGARY'S

IDENTITY





















**IRON HORSE** 

MAS TACO BERNARDO





**SAFEWAY** 

pressed juicery







S@∰S CAMELLIA

















### **FLOOR PLAN**









### **FLOOR PLAN**









#### 1009 9TH STREET



### THE BUILDING

Located just stone throw from the State Capitol, the new Golden 1 Center and the Convention Center, and directly in the path of the ongoing downtown revival, the subject property provides an ideal location to capture the growing consumer market in the Central Business District. Being at one of the most desirable corners in the heart of the K Street Development Renaissance, this project will be the prime spot for restaurateurs to be a part of the urban renewal of Sacramento. This location provides one of the most attractive retail opportunities in the dynamic downtown grid. The Mayor's 10,000 housing unit plan for the downtown area will be a large

catalyst for urban growth alongside the newly opened Golden 1 Center