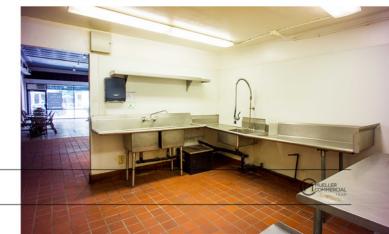

# THE PROPERTY

1009 9TH STREET SACRAMENTO, CA 95814

REGION AVAILABILITY ZONING

OPPORTUNITY

**PRICING** 

X°

题





DOWNTOWN SACRAMENTO

+/-2,200 SF + BASEMENT

C-3-SPD

CAFE Restaurant

\$2 + NNN













### 1009















THE SAWYER POLANCO

popbar









CENTURY

**URBAN OUTFITTERS** 





















The Rind

BUCKHORN









Melting Pot.



TEMPLE

**■urgerpatch** \*Jungle Bird











PARAGARY'S

IDENTITY





















**IRON HORSE** 

MAS TACO BERNARDO





**SAFEWAY** 

pressed juicery







S@∰S CAMELLIA

















### **FLOOR PLAN**









### **FLOOR PLAN**









#### 1009 9TH STREET



### THE BUILDING

Located just stone throw from the State Capitol, the new Golden 1 Center and the Convention Center, and directly in the path of the ongoing downtown revival, the subject property provides an ideal location to capture the growing consumer market in the Central Business District. Being at one of the most desirable corners in the heart of the K Street Development Renaissance, this project will be the prime spot for restaurateurs to be a part of the urban renewal of Sacramento. This location provides one of the most attractive retail opportunities in the dynamic downtown grid. The Mayor's 10,000 housing unit plan for the downtown area will be a large

catalyst for urban growth alongside the newly opened Golden 1 Center, wi