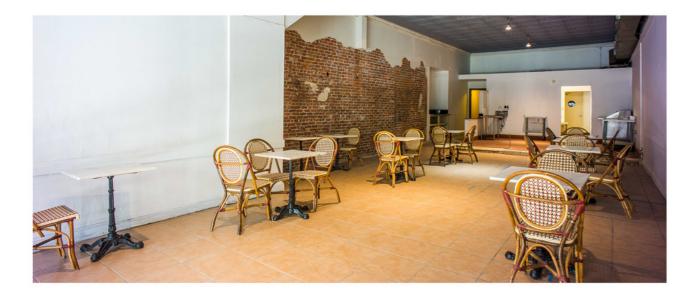

# THE PROPERTY

1009 9TH STREET SACRAMENTO, CA 95814

REGION AVAILABILITY ZONING

OPPORTUNITY

**PRICING** 

X°

题





DOWNTOWN SACRAMENTO

+/-2,200 SF + BASEMENT

C-3-SPD

CAFE Restaurant

\$2 + NNN













### 1009















THE SAWYER POLANCO

popbar









CENTURY

**URBAN OUTFITTERS** 





















The Rind

BUCKHORN









Melting Pot.



TEMPLE

**■urgerpatch** \*Jungle Bird











PARAGARY'S

IDENTITY





















**IRON HORSE** 

MAS TACO BERNARDO





**SAFEWAY** 

pressed juicery







S@∰S CAMELLIA

















### **FLOOR PLAN**









### **FLOOR PLAN**









#### 1009 9TH STREET



### THE BUILDING

Located just stone throw from the State Capitol, the new Golden 1 Center and the Convention Center, and directly in the path of the ongoing downtown revival, the subject property provides an ideal location to capture the growing consumer market in the Central Business District. Being at one of the most desirable corners in the heart