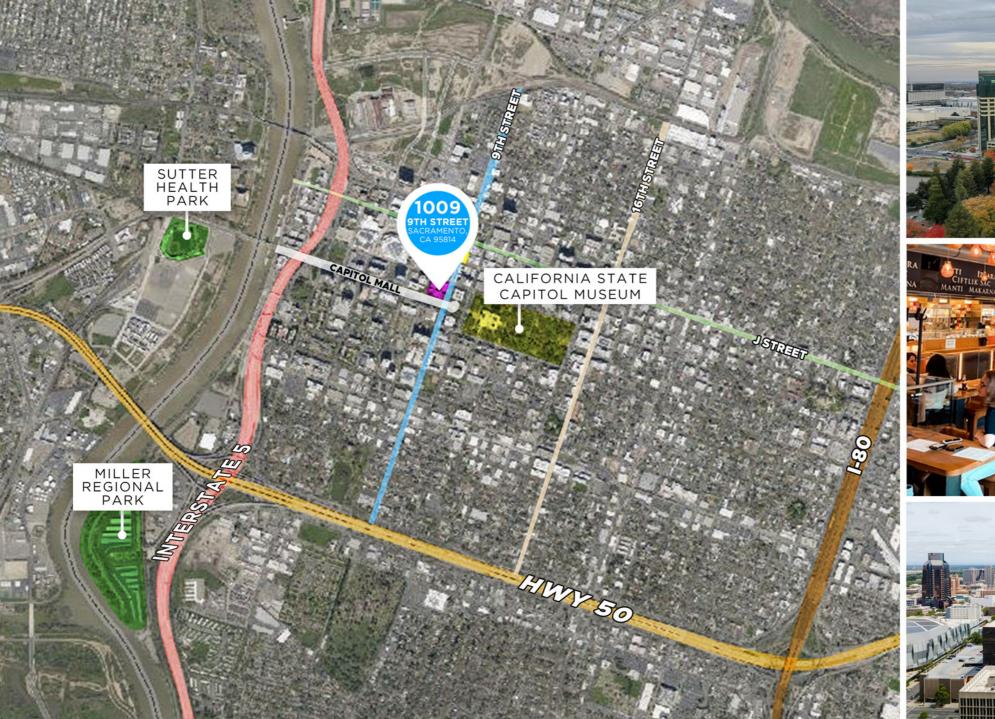

At the 9th and K corner, the two main streets of the downtown core, precisely in the middle of all major projects, you will be in the prime position to absorb the existing demand and be a part of this urban renaissance, which has already captured national attention.

#### **THE REGION**

With decades of investment, refurbishing and redevelopment of its urban core. Downtown Sacramento has reinvented itself from a government town to a revolutionary city where young and old alike can live a vibrant lifestyle amidst the rapid rise in urban growth.

Downtown Sacramento has become a favored destination for cutting edge and innovative businesses, attracting a solid workforce and deep talent pool. With its rise in urban growth, comes a demand for housing, hotels and creative development projects that embrace smart and sustainable urbanism. It is a city where sensibility and innovation can co-exist and where intelligent urbanity flourishes.