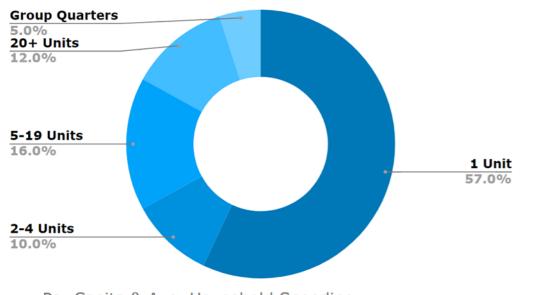

#### Housing Type

| POPULATION |      | 2 Mile Pop. | 5 Mile Pop. | 10 Mile Pop. |
|------------|------|-------------|-------------|--------------|
| 2          | 2000 | 53,675      | 289,414     | 744,211      |
| 2          | 2010 | 53,625      | 313,252     | 817,946      |
| 2          | 2022 | 62,662      | 350,680     | 901,581      |
| 2          | 2027 | 65,509      | 364,983     | 938,301      |