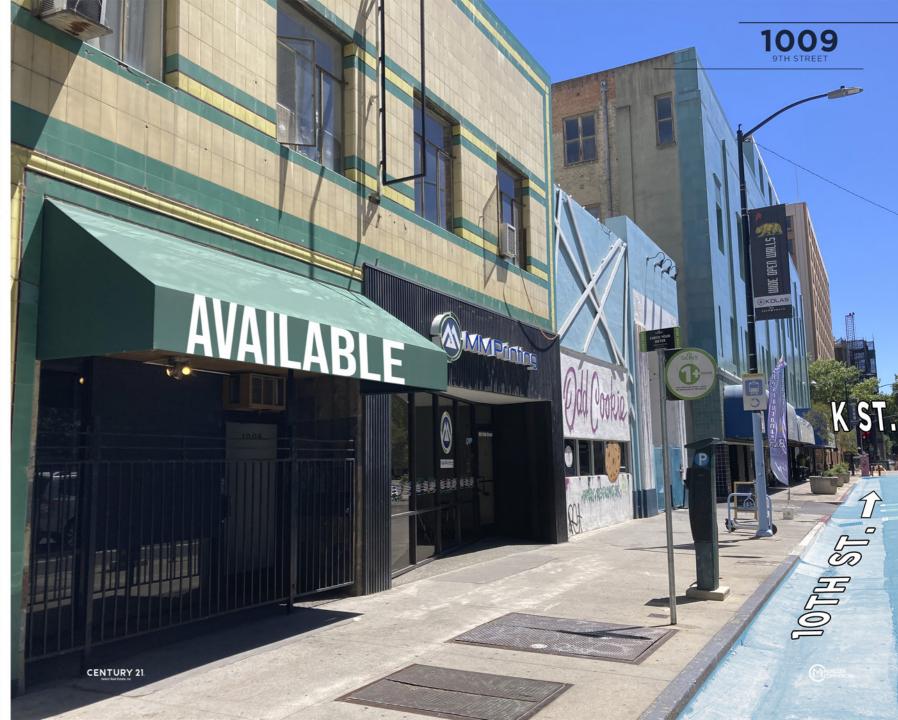

# THE PROPERTY

1009 9TH STREET SACRAMENTO, CA 95814

REGION AVAILABILITY ZONING

OPPORTUNITY

**PRICING** 

X°

题

DOWNTOWN SACRAMENTO

+/-2,200 SF + BASEMENT

C-3-SPD

CAFE Restaurant

\$2 + NNN

#### 1009 9TH STREET