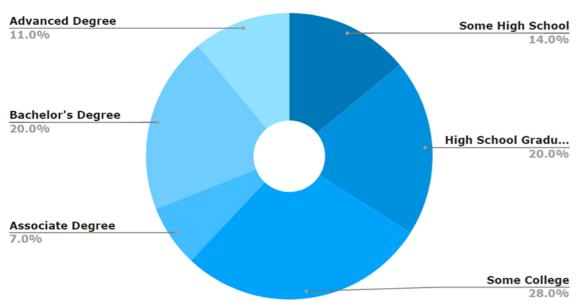

urban renaissance, which has already captured national attention.





















#### **THE REGION**

With decades of investment, refurbishing and redevelopment of its urban core. Downtown Sacramento has reinvented itself from a government town to a revolutionary city where young and old alike can live a vibrant lifestyle amidst the rapid rise in urban growth.

Downtown Sacramento has become a favored destination for cutting edge and innovative businesses, attracting a solid workforce and deep talent pool. With its rise in urban growth, comes a demand for housing, hotels and creative development projects that embrace smart and sustainable urbanism. It is a city where sensibility and innovation can co-exist and where intelligent urbanity flourishes.











### **DEMOGRAPHICS**





#### Monthly House Hold Income

40k



#### Homes Built by Year



## DEMOGRAPHICS

#### Housing Type



| POPULATION |      | 2 Mile Pop. | 5 Mile Pop. | 10 Mile Pop. |
|------------|------|-------------|-------------|--------------|
| 2          | 2000 | 53,675      | 289,414     | 744,211      |
| 2          | 2010 | 53,625      | 313,252     | 817,946      |
| 2          | 2022 | 62,662      | 350,680     | 901,581      |
| 2          | 2027 | 65,509      | 364,983     | 938,301      |

#### Population