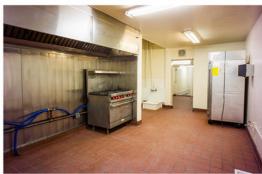

# THE PROPERTY

1009 9TH STREET SACRAMENTO, CA 95814

REGION AVAILABILITY ZONING

OPPORTUNITY

**PRICING** 

X°

题





DOWNTOWN SACRAMENTO

+/-2,200 SF + BASEMENT

C-3-SPD

CAFE Restaurant

\$2 + NNN













### 1009















THE SAWYER POLANCO

popbar









CENTURY

**URBAN OUTFITTERS** 





















The Rind

BUCKHORN









Melting Pot.



TEMPLE

**■urgerpatch** \*Jungle Bird











PARAGARY'S

IDENTITY





















**IRON HORSE** 

MAS TACO BERNARDO





**SAFEWAY** 

pressed juicery







S@∰S CAMELLIA

















### **FLOOR PLAN**









### **FLOOR PLAN**









#### 1009 9TH STREET



### THE BUILDING

Located just stone throw from the State Capitol, the new Golden 1 Center and the Convention Center, and directly in the path of the ongoing downtown revival, the subject property provides an ideal location to capture the growing consumer market in the Central Business District. Being at one of the most desirable corners in the heart of the K