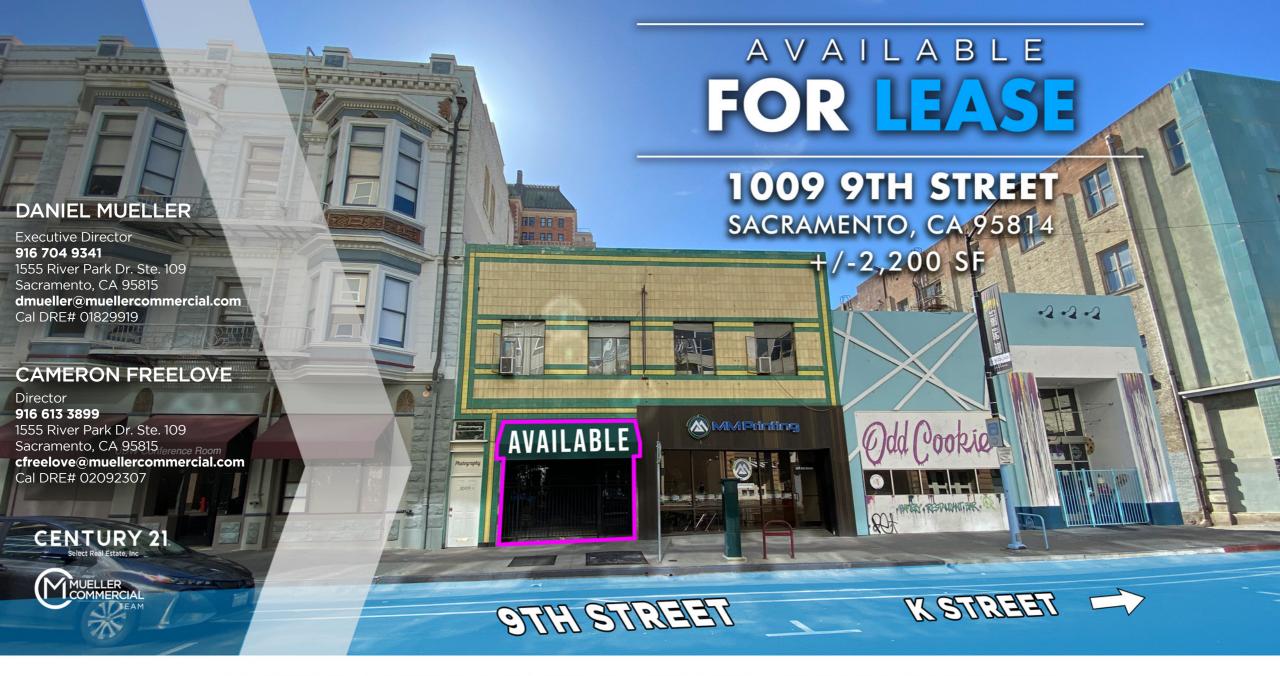

# THE PROPERTY

1009 9TH STREET SACRAMENTO, CA 95814

REGION AVAILABILITY ZONING

OPPORTUNITY

**PRICING** 

X°

题

DOWNTOWN SACRAMENTO

+/-2,200 SF + BASEMENT

C-3-SPD

CAFE Restaurant

\$2 + NNN

#### 1009 9TH STREET