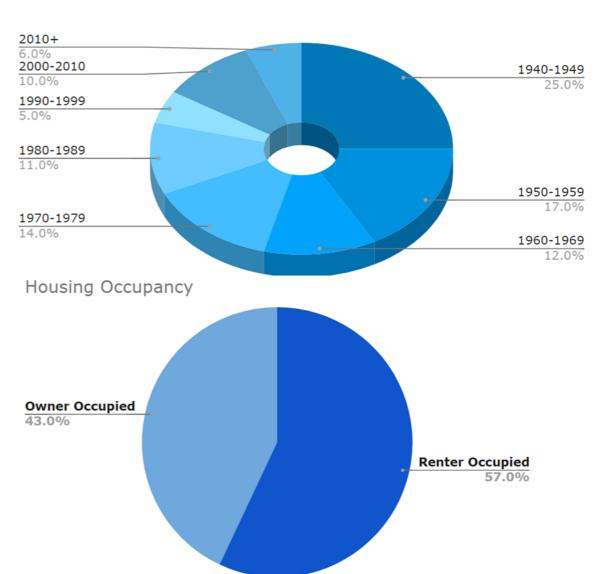

#### Homes Built by Year

#### Housing Type

| POPULATION |      | 2 Mile Pop. | 5 Mile Pop. | 10 Mile Pop. |
|------------|------|-------------|-------------|--------------|
| 2          | 2000 | 53,675      | 289,414     | 744,211      |
| 2          | 2010 | 53,625      | 313,252     | 817,946      |
| 2          | 2022 | 62,662      | 350,680     | 901,581      |
| 2          | 2027 | 65,509      | 364,983     | 938,301      |