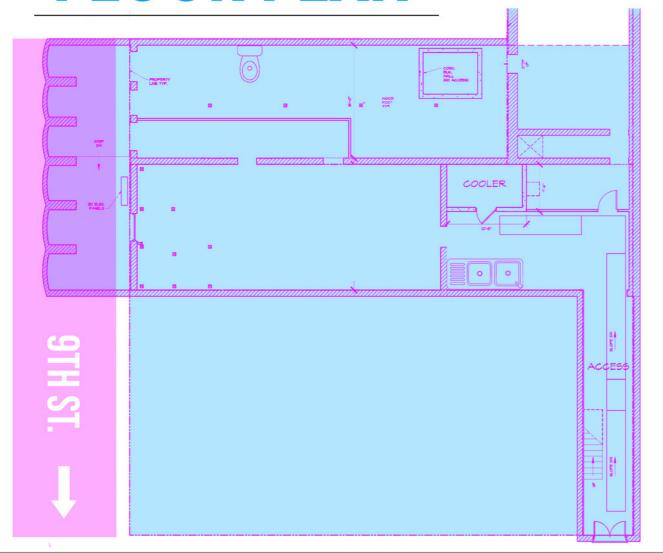

# THE PROPERTY

1009 9TH STREET SACRAMENTO, CA 95814

REGION AVAILABILITY ZONING

OPPORTUNITY

**PRICING** 

X°

题





DOWNTOWN SACRAMENTO

+/-2,200 SF + BASEMENT

C-3-SPD

CAFE Restaurant

\$2 + NNN













### 1009















THE SAWYER POLANCO

popbar









CENTURY

**URBAN OUTFITTERS** 





















The Rind

BUCKHORN









Melting Pot.



TEMPLE

**■urgerpatch** \*Jungle Bird











PARAGARY'S

IDENTITY





















**IRON HORSE** 

MAS TACO BERNARDO





**SAFEWAY** 

pressed juicery







S@∰S CAMELLIA

















### **FLOOR PLAN**









### **FLOOR PLAN**









#### 1009 9TH STREET



### THE BUILDING

Located just stone throw from the State Capitol, the new Golden 1 Center and the Convention Center, and directly in the path of the ongoing downtown revival, the subject property provides an ideal location to capture the growing consumer market in the Central Business District. Being at one of the most desirable corners in the heart of the K Street Development Renaissance, this project will be the prime spot for restaurateurs to be a part of the urban renewal of Sacramento. This location provides one of the most attractive retail opportunities in the dynamic downtown grid. The Mayor's 10,000 housing unit plan for the downtown area will be a large

catalyst for urban growth alongside the newly opened Golden 1 Center, with a projected 17,000