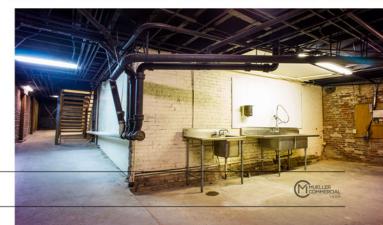

+/-2,200 SF + BASEMENT

C-3-SPD

CAFE Restaurant

\$2 + NNN

#### 1009 9TH STREET