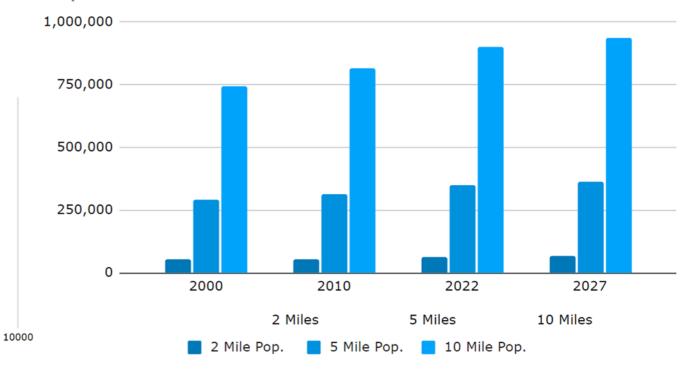

#### Housing Type

| POPULATION |      | 2 Mile Pop. | 5 Mile Pop. | 10 Mile Pop. |
|------------|------|-------------|-------------|--------------|
| 2          | 2000 | 53,675      | 289,414     | 744,211      |
| 2          | 2010 | 53,625      | 313,252     | 817,946      |
| 2          | 2022 | 62,662      | 350,680     | 901,581      |
| 2          | 2027 | 65,509      | 364,983     | 938,301      |

#### Population