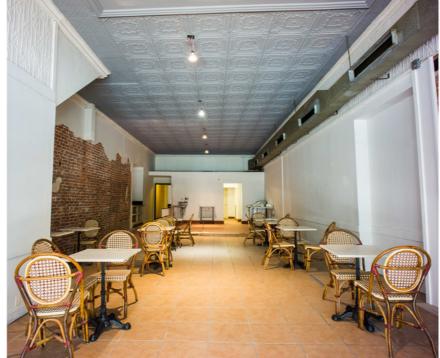

# THE PROPERTY

1009 9TH STREET SACRAMENTO, CA 95814

REGION AVAILABILITY ZONING

OPPORTUNITY

**PRICING** 

X°

题





DOWNTOWN SACRAMENTO

+/-2,200 SF + BASEMENT

C-3-SPD

CAFE Restaurant

\$2 + NNN













### 1009















THE SAWYER POLANCO

popbar









CENTURY

**URBAN OUTFITTERS** 





















The Rind

BUCKHORN









Melting Pot.



TEMPLE

**■urgerpatch** \*Jungle Bird











PARAGARY'S

IDENTITY





















**IRON HORSE** 

MAS TACO BERNARDO





**SAFEWAY** 

pressed juicery







S@∰S CAMELLIA

















### **FLOOR PLAN**









### **FLOOR PLAN**









#### 1009 9TH STREET



### THE BUILDING

Located just stone throw from the State Capitol, the new Golden 1 Center and the Convention Center, and directly in the path of the ongoing downtown revival, the subject property provides an ideal location to capture the growing consumer market in the Central Business District. Being at one of the most desirable corners in the heart of the K Street Development Renaissance, this project will be the prime spot for restaurateurs to be a part of the urban renewal of Sacramento. This location provides one of the most attractive retail opportunities in the dynamic downtown grid. The Mayor's 10,000 housing unit plan for the downtown area will be a large

catalyst for urban growth alongsid