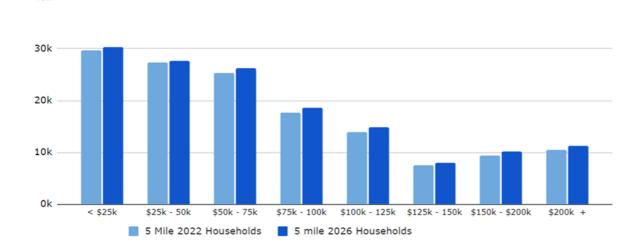

ptured national attention.





















#### **THE REGION**

With decades of investment, refurbishing and redevelopment of its urban core. Downtown Sacramento has reinvented itself from a government town to a revolutionary city where young and old alike can live a vibrant lifestyle amidst the rapid rise in urban growth.

Downtown Sacramento has become a favored destination for cutting edge and innovative businesses, attracting a solid workforce and deep talent pool. With its rise in urban growth, comes a demand for housing, hotels and creative development projects that embrace smart and sustainable urbanism. It is a city where sensibility and innovation can co-exist and where intelligent urbanity flourishes.











### **DEMOGRAPHICS**





#### Monthly House Hold Income

40k



#### Homes Built by Year



## DEMOGRAPHICS

#### Housing Type



| POPULATION |      | 2 Mile Pop. | 5 Mile Pop. | 10 Mile Pop. |
|------------|------|-------------|-------------|--------------|
| 2          | 2000 | 53,675      | 289,414     | 744,211      |
| 2          | 2010 | 53,625      | 313,252     | 817,946      |
| 2          | 2022 | 62,662      | 350,680     | 901,581      |
| 2          | 2027 | 65,509      | 364,983     | 938,301      |

#### Population