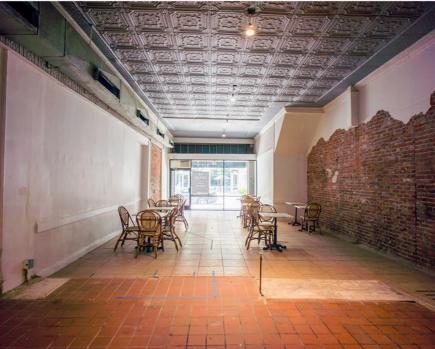

# THE PROPERTY

1009 9TH STREET SACRAMENTO, CA 95814

REGION AVAILABILITY ZONING

OPPORTUNITY

**PRICING** 

X°

题





DOWNTOWN SACRAMENTO

+/-2,200 SF + BASEMENT

C-3-SPD

CAFE Restaurant

\$2 + NNN













### 1009















THE SAWYER POLANCO

popbar









CENTURY

**URBAN OUTFITTERS** 





















The Rind

BUCKHORN









Melting Pot.



TEMPLE

**■urgerpatch** \*Jungle Bird











PARAGARY'S

IDENTITY





















**IRON HORSE** 

MAS TACO BERNARDO





**SAFEWAY** 

pressed juicery







S@∰S CAMELLIA

















### **FLOOR PLAN**









### **FLOOR PLAN**









#### 1009 9TH STREET



### THE BUILDING

Located just stone throw from the State Capitol, the new Golden 1 Center and the Convention Center, and directly in the path of the ongoing downtown revival, the subject property provides an ideal location to capture the growing consumer market in the Central Business District. Being at one of the most desirable corners in the heart of the K Street Development Renaissance, this project will be the prime spot for restaurateurs to be a part of the urban renewal of Sacramento. This location provides one of the most attractive retail opportunities in the dynamic downtown grid. The Mayor's 10,000 housing unit plan for the downtown area will be a large

catalyst for urban growth alongside th