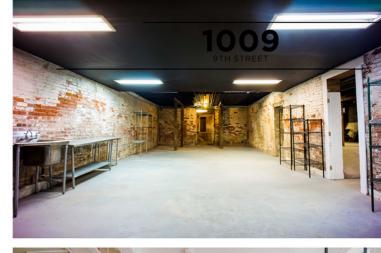

+/-2,200 SF + BASEMENT

C-3-SPD

CAFE Restaurant

\$2 + NNN

#### 1009 9TH STREET