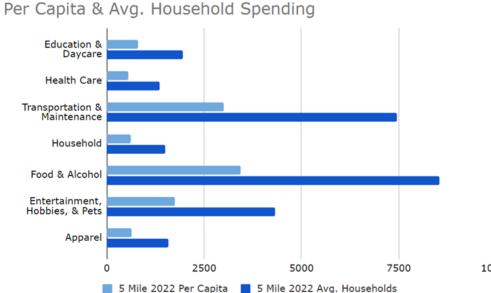

l. With its rise in urban growth, comes a demand for housing, hotels and creative development projects that embrace smart and sustainable urbanism. It is a city where sensibility and innovation can co-exist and where intelligent urbanity flourishes.











### **DEMOGRAPHICS**





#### Monthly House Hold Income

40k



#### Homes Built by Year



## DEMOGRAPHICS

#### Housing Type



| POPULATION |      | 2 Mile Pop. | 5 Mile Pop. | 10 Mile Pop. |
|------------|------|-------------|-------------|--------------|
| 2          | 2000 | 53,675      | 289,414     | 744,211      |
| 2          | 2010 | 53,625      | 313,252     | 817,946      |
| 2          | 2022 | 62,662      | 350,680     | 901,581      |
| 2          | 2027 | 65,509      | 364,983     | 938,301      |

#### Population