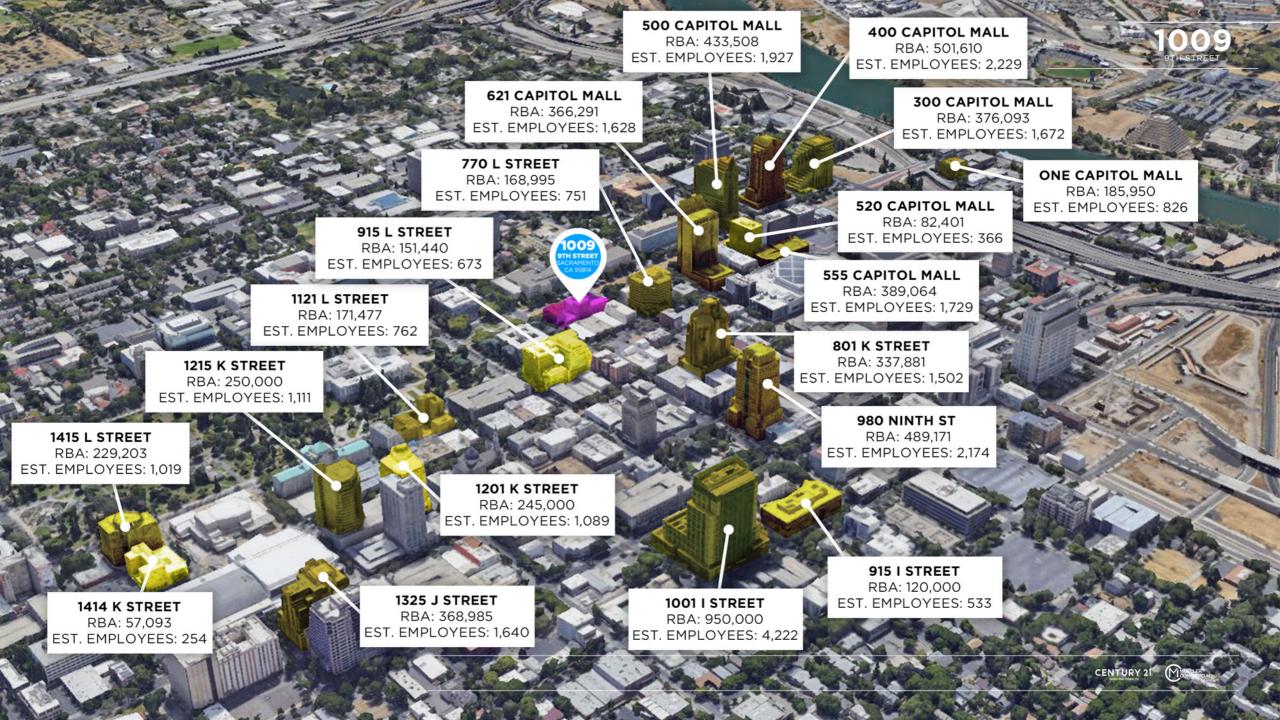

At the 9th and K corner, the two main streets of the downtown core, precisely in the middle of all major projects, you will be in the prime position to absorb the existing demand and be a part of this urban renaissance, which has already captured national attention.

#### **THE REGION**

With decades of investment, refurbishing and redevelopment of its urban core. Downtown Sacramento has reinvented itself from a government town to a revolutionary city where young and old alike can live a vibrant lifestyle amidst the rapid rise in urban growth.

Downtown Sacramento has become a favored destination for cutting edge and innovative businesses, attracting a solid workforce and deep talent pool. With its rise in urban growth, comes a demand for housing, hotels and creative development projects that embrace smart and sustainable urbanism. It is a city where sensibility and innovation can co-exist and where intelligent urbanity flourishes.