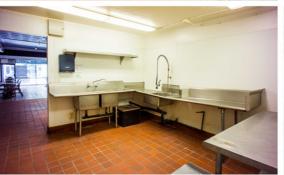

# THE PROPERTY

1009 9TH STREET SACRAMENTO, CA 95814

REGION AVAILABILITY ZONING

OPPORTUNITY

**PRICING** 

X°

题





DOWNTOWN SACRAMENTO

+/-2,200 SF + BASEMENT

C-3-SPD

CAFE Restaurant

\$2 + NNN













### 1009















THE SAWYER POLANCO

popbar









CENTURY

**URBAN OUTFITTERS** 





















The Rind

BUCKHORN









Melting Pot.



TEMPLE

**■urgerpatch** \*Jungle Bird











PARAGARY'S

IDENTITY





















**IRON HORSE** 

MAS TACO BERNARDO





**SAFEWAY** 

pressed juicery







S@∰S CAMELLIA

















### **FLOOR PLAN**









### **FLOOR PLAN**









#### 1009 9TH STREET



### THE BUILDING

Located just stone throw from the State Capitol, the new Golden 1 Center and the Convention Center, and directly in the path of the ongoing downtown revival, the subject property provides an ideal location to capture the growing consumer market in the Central Business District. Being at one of the most desirable corners in the heart of the