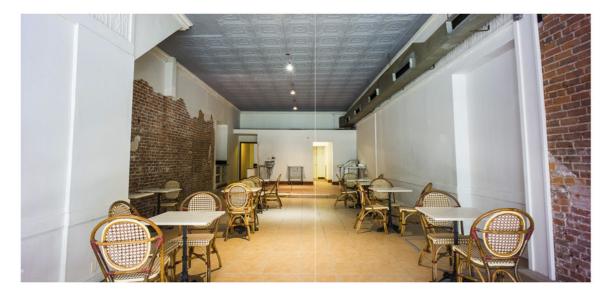

# THE PROPERTY

1009 9TH STREET SACRAMENTO, CA 95814

REGION AVAILABILITY ZONING

OPPORTUNITY

**PRICING** 

X°

题





DOWNTOWN SACRAMENTO

+/-2,200 SF + BASEMENT

C-3-SPD

CAFE Restaurant

\$2 + NNN













### 1009















THE SAWYER POLANCO

popbar









CENTURY

**URBAN OUTFITTERS** 





















The Rind

BUCKHORN









Melting Pot.



TEMPLE

**■urgerpatch** \*Jungle Bird











PARAGARY'S

IDENTITY





















**IRON HORSE** 

MAS TACO BERNARDO





**SAFEWAY** 

pressed juicery







S@∰S CAMELLIA

















### **FLOOR PLAN**









### **FLOOR PLAN**









#### 1009 9TH STREET



### THE BUILDING

Located just stone throw from the State Capitol, the new Golden 1 Center and the Convention Center, and directly in the path of the ongoing downtown revival, the subject property provides an ideal location to capture the growing consumer market in the Central Business District. Being at one of the most desirable corners in the heart of the K Street Development Renaissance, this project will be the prime spot for restaurateurs to be a part of the urban renewal of Sacramento. This location provides one of the most attractive retail opportunities in the dynamic downtown grid. The Mayor's 10,000 housing unit plan for the downtown area will be a large

catalyst for urban growth alongside the newly opened Golden 1 Center, with a projected 17,000 attendees per event, just 2.5