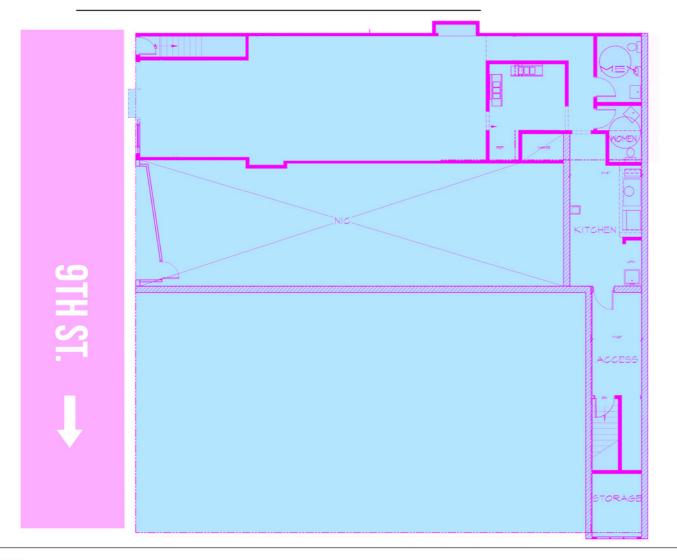

# THE PROPERTY

1009 9TH STREET SACRAMENTO, CA 95814

REGION AVAILABILITY ZONING

OPPORTUNITY

**PRICING** 

X°

题





DOWNTOWN SACRAMENTO

+/-2,200 SF + BASEMENT

C-3-SPD

CAFE Restaurant

\$2 + NNN













### 1009















THE SAWYER POLANCO

popbar









CENTURY

**URBAN OUTFITTERS** 





















The Rind

BUCKHORN









Melting Pot.



TEMPLE

**■urgerpatch** \*Jungle Bird











PARAGARY'S

IDENTITY





















**IRON HORSE** 

MAS TACO BERNARDO





**SAFEWAY** 

pressed juicery







S@∰S CAMELLIA

















### **FLOOR PLAN**









### **FLOOR PLAN**









#### 1009 9TH STREET



### THE BUILDING

Located just stone throw from the State Capitol, the new Golden 1 Center and the Convention Center, and directly in the path of the ongoing downtown revival, the subject property provides an ideal location to capture the growing consumer market in the Central Business District. Being at one of the most desirable corners in the heart of the K Street Development Renaissance, this project will be the prime spot for restaurateurs to be a part of the urban renewal of Sacramento. This location provides one of the most attractive retail opportunities in the dynamic downtown grid. The Mayor's 10,000 housing unit plan for the downtown area will be a large

catalyst for urban growth alongside the newly opened Golden 1 Cent