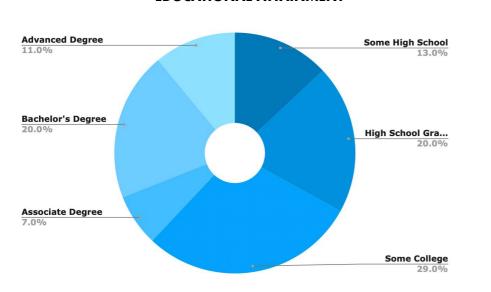

# DEMOGRAPHICS EDUCATION HOUSING

Owner Occu...

44.0%

HOMES BUILT BY YEAR

16.0%

EDUCATIONAL ATTAINMENT

Renter Occu...

**HOUSING TYPE** 