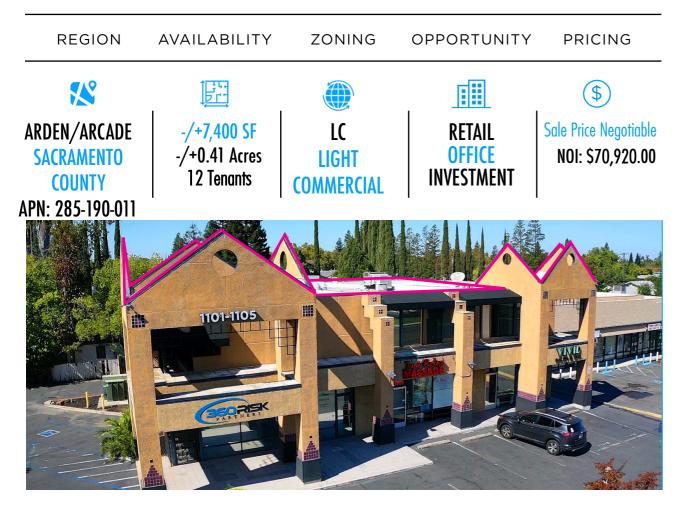

# A V AN LABLE FOR SALE 1101 FULTON AVE

ISPUR IA.

Sacramento, CA 95825 -/+7,400 SF Building

# **THE BUILDING**

This building stands tall at the intersection of Fulton Ave. and Larkspur Ln. in the Arden-Arcade area of Sacramento. The building is two stories tall and is situated on a highly driven intersection that sees over 28,000 vehicles per day. Currently, the two-story office/retail building only consists of one vacancy, that is 656 SF of turn-key office located on the second floor. The property offers building signage and monument signage opportunities to maximize street visibility for new potential clients. Additionally, the property offers 2 ingress and egress points for ease of access. Clients and employees both can enjoy the amenities that are within walking distance or can drive within a mile to other national retailers.