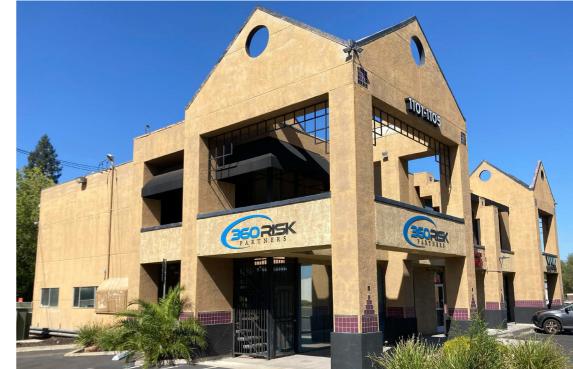

# **THE BUILDING**

This building stands tall at the intersection of Fulton Ave. and Larkspur Ln. in the Arden-Arcade area of Sacramento. The building is two stories tall and is situated on a highly driven intersection that sees over 28,000 vehicles per day. Currently, the two-story office/retail building only consists of one vacancy, that is 656 SF of turn-key office located on the second floor. The property offers building signage and monument signage opportunities to maximize street visibility for new potential clients. Additionally, the property offers 2 ingress and egress points for ease of access. Clients and employees both can enjoy the amenities that are within walking distance or can drive within a mile to other national retailers.