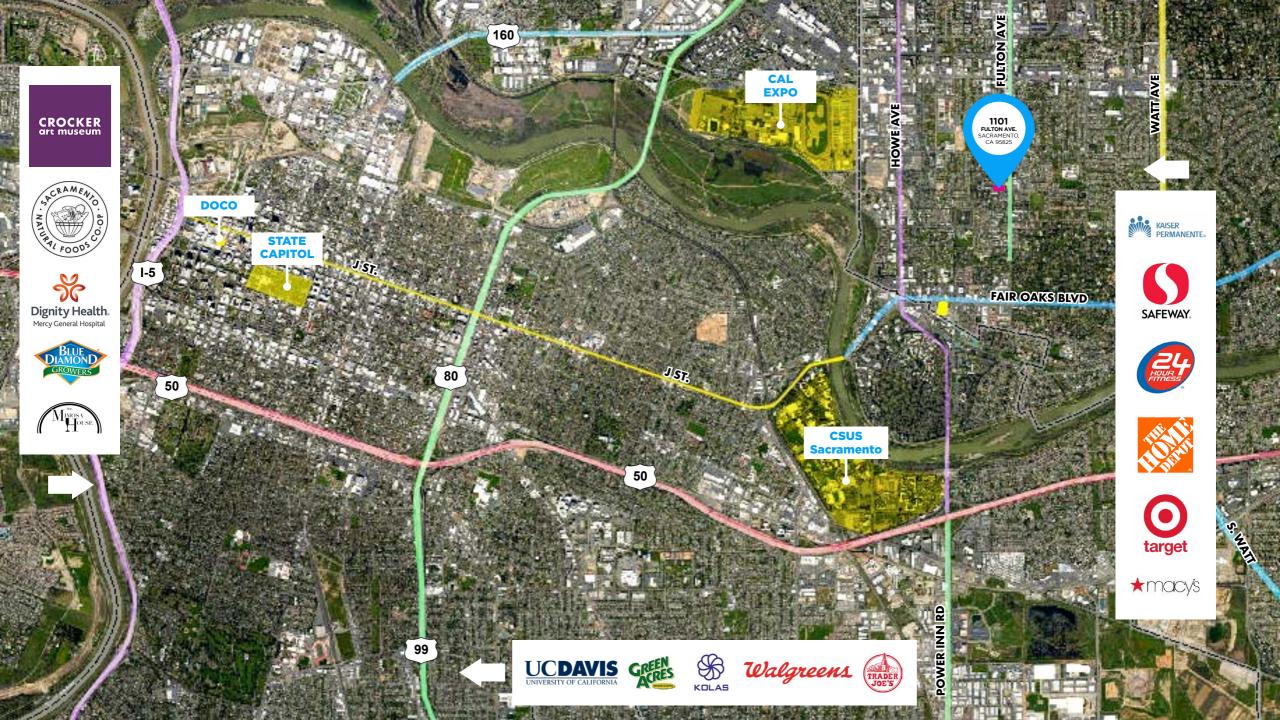

### **THE AREA**

The Greater Sacramento Region is recognized as having one of the strongest economies in the State. The Sacramento Region's population is estimated at roughly 2.66 million. With a unique and increasingly healthy mix of economic opportunities for companies and job seekers alike, the Sacramento Region has experienced strong population growth and steady job growth over the last few decades and is expected to outpace the national average by more than double over the next ten years. With a highly educated workforce and world-class universities such as UC Davis and Sacramento State, a vast range of housing options, high-tech expertise, a growing science and tech sector and much more to attract businesses to the Region. The region's growth is credit to the diversification and strength of its economic base – with a shift from primarily government employment to private sector employment that now represents dynamic and expanding industries including high technology, life sciences, healthcare, food/ agriculture technologies and clean energy technology. An increasing number of national and international firms are choosing the Sacramento Region as their base of operations.