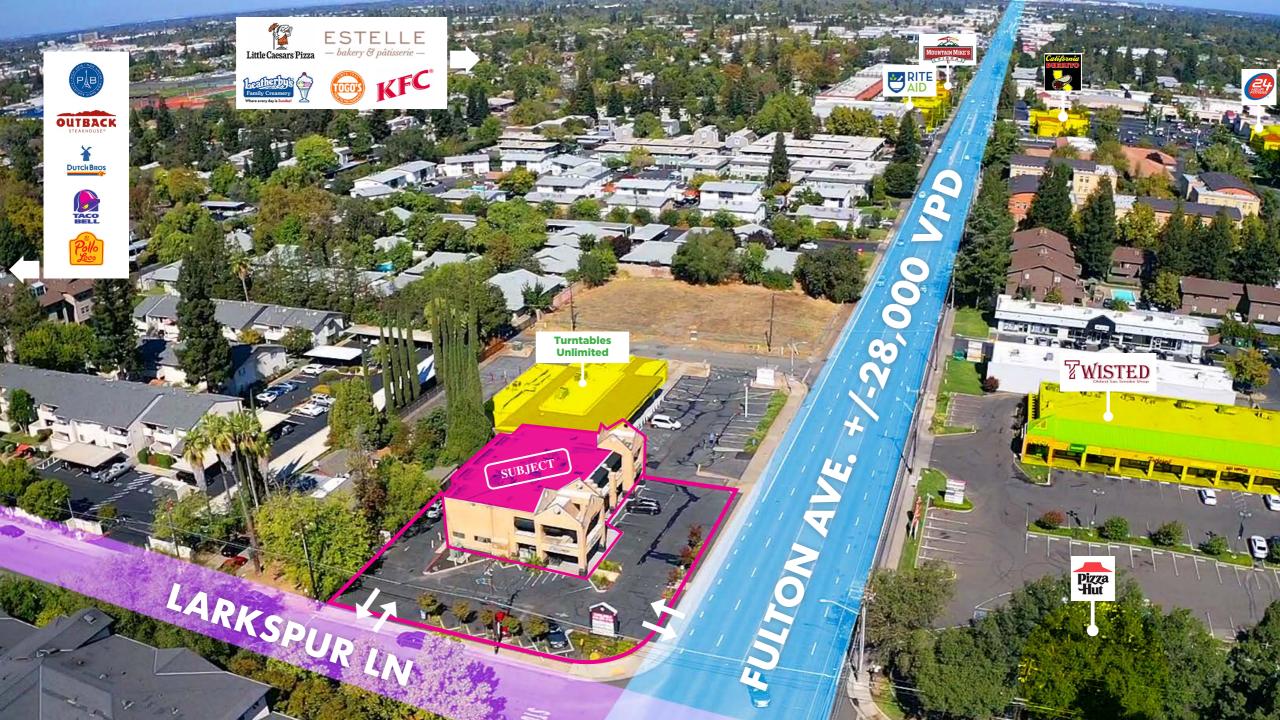

## FULTON AVE. +/-28,000 VPD

### Front & Center Retail / Office Building Available on Fulton

SUBJECT

# **THE BUILDING**

This building stands tall at the intersection of Fulton Ave. and Larkspur Ln. in the Arden-Arcade area of Sacramento. The building is two stories tall and is situated on a highly driven intersection that sees over 28,000 vehicles per day. Currently, the two-story office/retail building only consists of one vacancy, that is 656 SF of turn-key office located on the second floor. The property offers building signage and monument signage opportunities to maximize street visibility for new potential clients. Additionally, the property offers 2 ingress and egress points for ease of access. Clients and employees both can enjoy the amenities that are within walking distance or can drive within a mile to other national retailers.