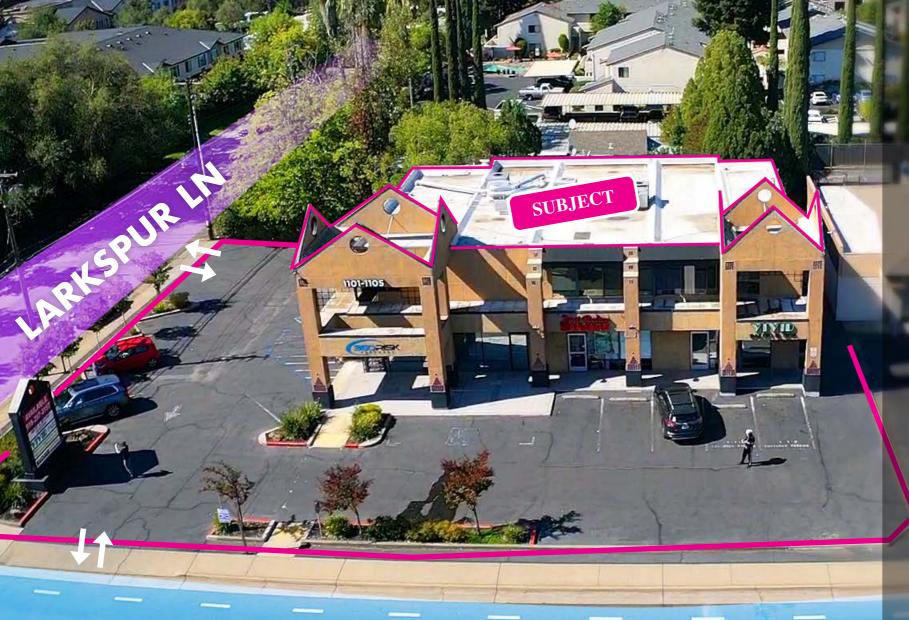

### Front & Center Retail / Office Building Available on Fulton

SUBJECT

# **THE BUILDING**

This building stands tall at the intersection of Fulton Ave. and Larkspur Ln. in the Arden-Arcade area of Sacramento. The building is two stories tall and is situated on a highly driven intersection that sees over 28,000 vehicles per day. Currently, the two-story office/retail building only consists of one vacancy, that is 656 SF of turn-key office located on the second floor. The property offers building signage and monument signage opportunities to maximize street visibility for new potential clients. Additionally, the property offers 2 ingress and egress points for ease of access. Clients and employees both can enjoy the amenities that are within walking distance or can drive within a mile to other national retailers.