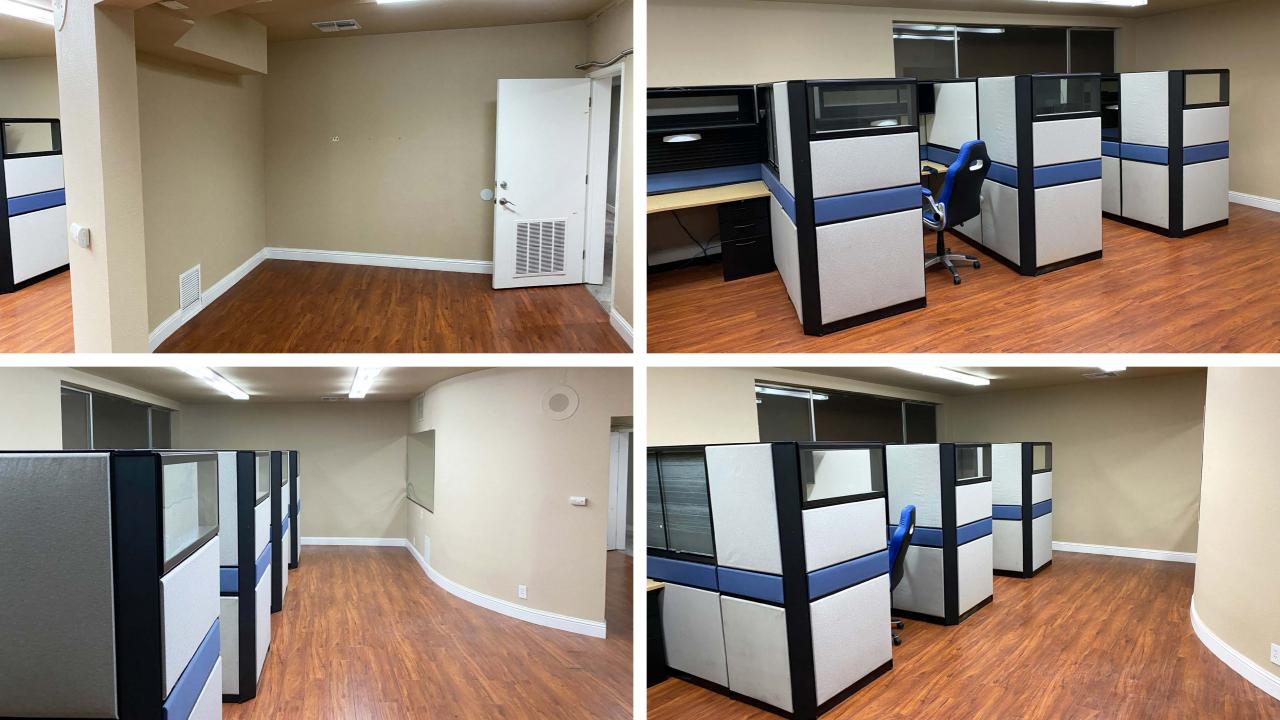

# **THE BUILDING**

This building stands tall at the intersection of Fulton Ave. and Larkspur Ln. in the Arden-Arcade area of Sacramento. The building is two stories tall and is situated on a highly driven intersection that sees over 28,000 vehicles per day. Currently, the two-story office/retail building only consists of one vacancy, that is 656 SF of turn-key office located on the second floor. The property offers building signage and monument signage opportunities to maximize street visibility for new potential clients. Additionally, the property offers 2 ingress and egress points for ease of access. Clients and employees both can enjoy the amenities that are within walking distance or can drive within a mile to other national retailers.