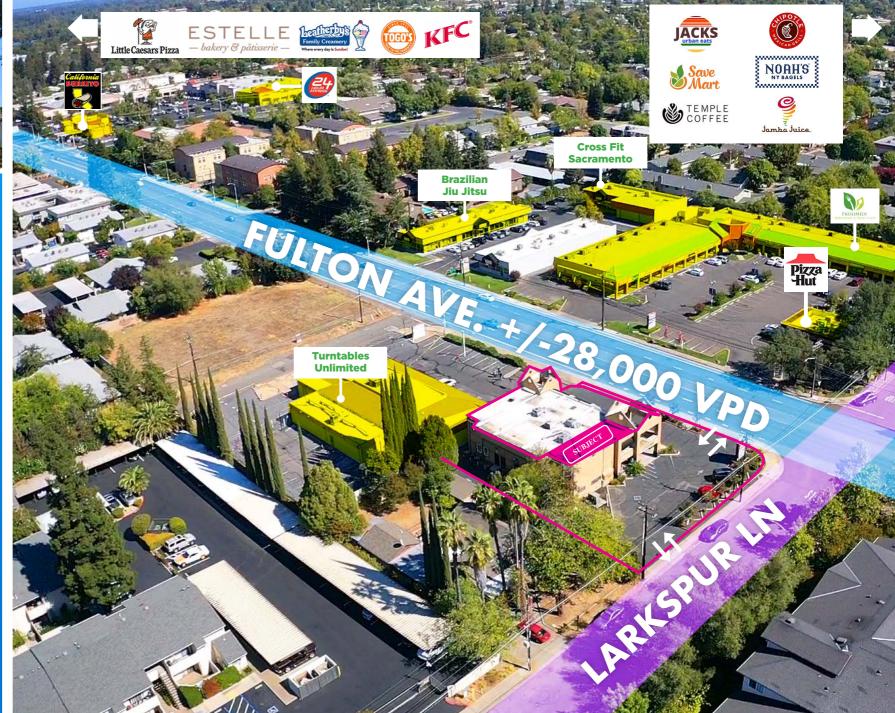

## FULTON AVE. +/-28,000 VPD

# **THE BUILDING**

This building stands tall at the intersection of Fulton Ave. and Larkspur Ln. in the Arden-Arcade area of Sacramento. The building is two stories tall and is situated on a highly driven intersection that sees over 28,000 vehicles per day. Currently, the two-story office/retail building only consists of one vacancy, that is 656 SF of turn-key office located on the second floor. The property offers building signage and monument signage opportunities to maximize street visibility for new potential clients. Additionally, the property offers 2 ingress and egress points for ease of access. Clients and employees both can enjoy the amenities that are within walking distance or can drive within a mile to other national retailers.