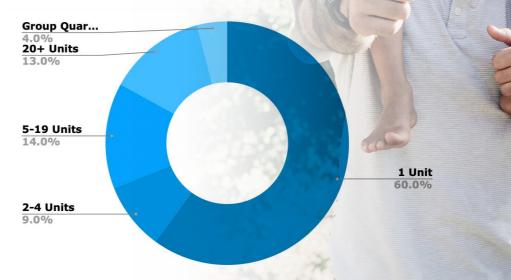

# DEMOGRAPHICS EDUCATION HOUSING

Owner Occu...

44.0%

HOMES BUILT BY YEAR

16.0%

EDUCATIONAL ATTAINMENT

Renter Occu...

**HOUSING TYPE** 