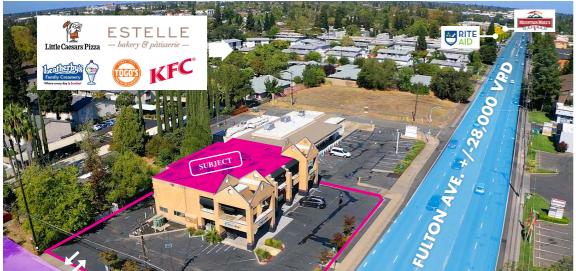

## FULTON AVE. +/-28,000 VPD

### Front & Center Retail / Office Building Available on Fulton

SUBJECT

# **THE BUILDING**

This building stands tall at the intersection of Fulton Ave. and Larkspur Ln. in the Arden-Arcade area of Sacramento. The building is two stories tall and is situated on a highly driven intersection that sees over 28,000 vehicles per day. Currently, the two-story office/retail building only consists of one vacancy, that is 656 SF of turn-key office located on the second floor. The property offers building signage and monument signage opportunities to maximize street visibility for new potential clients. Additionally, the property offers 2 ingress and egress points for ease of access. Clients and employees both can enjoy the amenities that are within walking distance or can drive within a mile to other national retailers.