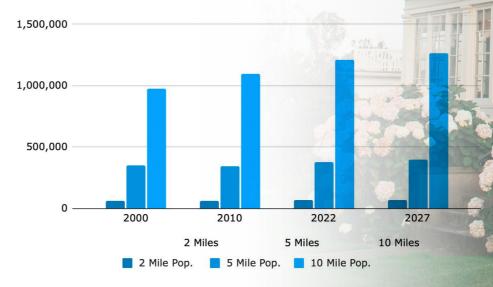

### **THE AREA**

The Greater Sacramento Region is recognized as having one of the strongest economies in the State. The Sacramento Region's population is estimated at roughly 2.66 million. With a unique and increasingly healthy mix of economic opportunities for companies and job seekers alike, the Sacramento Region has experienced strong population growth and steady job growth over the last few decades and is expected to outpace the national average by more than double over the next ten years. With a highly educated workforce and world-class universities such as UC Davis and Sacramento State, a vast range of housing options, high-tech expertise, a growing science and tech sector and much more to attract businesses to the Region. The region's growth is credit to the diversification and strength of its economic base – with a shift from primarily government employment to private sector employment that now represents dynamic and expanding industries including high technology, life sciences, healthcare, food/ agriculture technologies and clean energy technology. An increasing number of national and international firms are choosing the Sacramento Region as their base of operations.