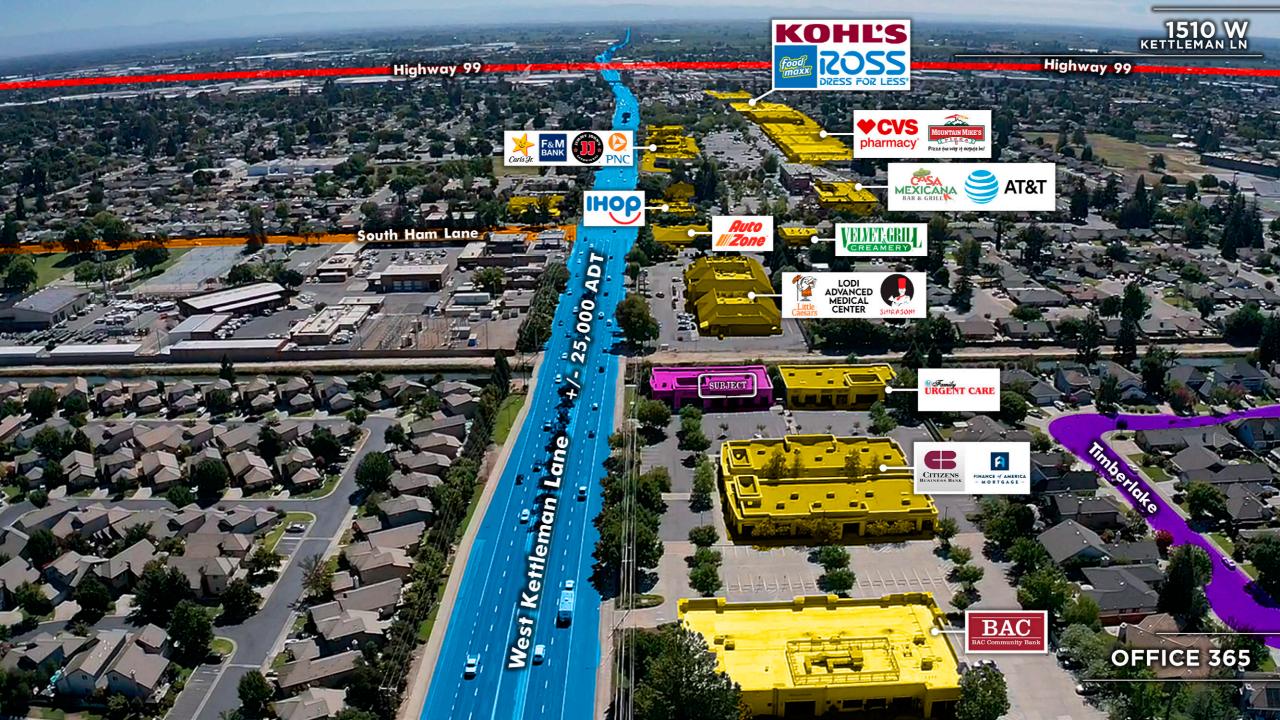

## **THE BUILDING**

This excellent +/- 7,424 Square Foot Office or Medical Building was built in 2005. The property sits on .65 Acres. Traffic volumes on W Kettleman reach an excess of 22,000 cars per day. The asset

Lane which has an upwards of 25,000 +/- cars daily.

The property is located near a dense residential housing area and in close proximity to a multitude of retail users such as Kohls, CVS Pharmacy, Starbucks, AT&T, and Mountain Mikes just to has superior placement in the center to provide maximum visibility and accessibility. The building has an existing National credit tenant with remaining years left on their lease including options with increases. The building sits near the intersection of South Ham Lane and W. Kettleman has superior placement in the center to provide maximum visibility and accessibility. The building has an existing National credit tenant with remaining years left on their lease including options with increases. The building sits near the intersection of South Ham Lane and W. Kettleman has superior placement in the center to provide options with increases. The building sits near the intersection of South Ham Lane and W. Kettleman has superior placement in the center to provide intersection of South Ham Lane and W. Kettleman has superior placement in the center to provide intersection of South Ham Lane and W. Kettleman has superior placement in the center to provide intersection of South Ham Lane and W. Kettleman this opportunity is ideal for an investor looking for a fully leased office investment.

West Kettleman Lane \_\_\_\_+/- 25,000 cars daily