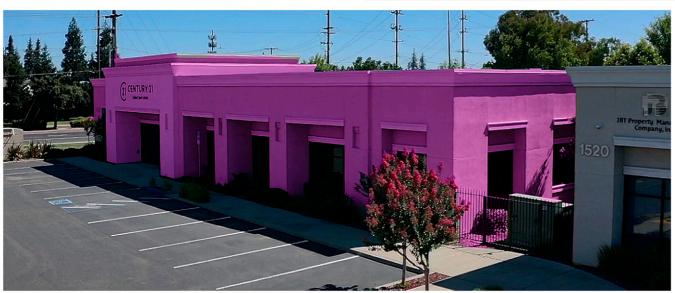

## **PROPERTY DESCRIPTION**

| PROPERTY           | CENTURY 21 SELECT REAL ESTATE INC. | Ħ   |
|--------------------|------------------------------------|-----|
| PROPERTY ADDRESS   | 1510 W. KETTLEMAN LANE             |     |
| CITY, STATE, ZIP   | LODI, CALIFORNIA 95242             | 1   |
| BUILDING SIZE (SF) | 7,424 SF                           |     |
| LAND AREA          | 10,988 SF                          | PRO |
| YEAR BUILT         | 2005                               | GU  |
| TYPE OF OWNERSHIP  | FEE SIMPLE                         | LEA |
| CAP RATE           | 5.8%                               | LEA |
|                    |                                    |     |

## **THE BUILDING**

This excellent +/- 7,424 Square Foot Office or Medical Building was built in 2005. The property sits on .65 Acres. Traffic volumes on W Kettleman reach an excess of 22,000 cars per day. The asset