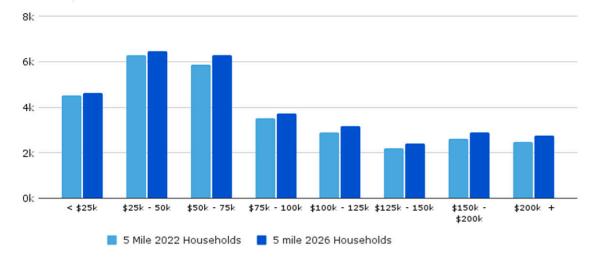

#### EDUCATIONAL ATTAINMENT

Monthly House Hold Income

HOMES BUILT BY YEAR 2010+ 1940-1949 7.0% 2000-2009 12.0% 1950-1959 11.0% 1990-1999 11.0% /1960-1969 12.0% 1980-1989 17.0% 15.0% HOUSING OCCUPANCY Renter Occupied 40.00/0 Owner Occupied 60.0% 1510 W