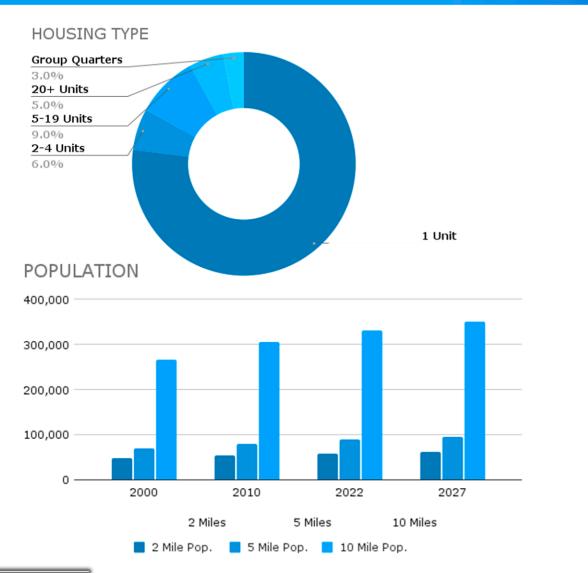

# **DEMOGRAPHICS II**

**OFFICE 365** 

| 1          |             |                      |                                                                                                                                                                                                                                                                                                                                                                                                                                                                                                                                                                                                                                                                                                     |                                                                                                                                                                                                                                                                                                                                                                                                                                                                                                                                                                                                                                                                                                     |
|------------|-------------|----------------------|-----------------------------------------------------------------------------------------------------------------------------------------------------------------------------------------------------------------------------------------------------------------------------------------------------------------------------------------------------------------------------------------------------------------------------------------------------------------------------------------------------------------------------------------------------------------------------------------------------------------------------------------------------------------------------------------------------|-----------------------------------------------------------------------------------------------------------------------------------------------------------------------------------------------------------------------------------------------------------------------------------------------------------------------------------------------------------------------------------------------------------------------------------------------------------------------------------------------------------------------------------------------------------------------------------------------------------------------------------------------------------------------------------------------------|
| POPULATION | 2 Mile Pop. | 5 Mile Pop.          | 10 Mile Pop.                                                                                                                                                                                                                                                                                                                                                                                                                                                                                                                                                                                                                                                                                        | 155333555                                                                                                                                                                                                                                                                                                                                                                                                                                                                                                                                                                                                                                                                                           |
| 2000       | 48,215      | <mark>6</mark> 9,616 | 266,041                                                                                                                                                                                                                                                                                                                                                                                                                                                                                                                                                                                                                                                                                             | Carponen a                                                                                                                                                                                                                                                                                                                                                                                                                                                                                                                                                                                                                                                                                          |
| 2010       | 52,513      | 79,515               | 305,398                                                                                                                                                                                                                                                                                                                                                                                                                                                                                                                                                                                                                                                                                             | 2                                                                                                                                                                                                                                                                                                                                                                                                                                                                                                                                                                                                                                                                                                   |
| 2022       | 2 57,641    | 88,270               | 330,472                                                                                                                                                                                                                                                                                                                                                                                                                                                                                                                                                                                                                                                                                             |                                                                                                                                                                                                                                                                                                                                                                                                                                                                                                                                                                                                                                                                                                     |
| 2027       | 61,405      | 94,190               | 351,012                                                                                                                                                                                                                                                                                                                                                                                                                                                                                                                                                                                                                                                                                             |                                                                                                                                                                                                                                                                                                                                                                                                                                                                                                                                                                                                                                                                                                     |
|            |             |                      | and the second se | and the second se |