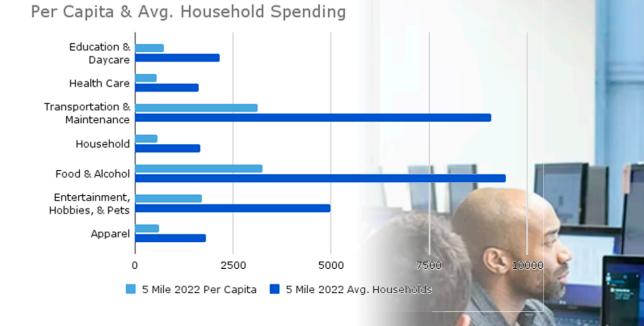

# **DEMOGRAPHICS II**

**OFFICE 365** 

| 1          |             |                      |                                                                                                                                                                                                                                                                                                                                                                                                                                                                                                                                                                                                                                                                                                     |                                                                                                                                                                                                                                                                                                                                                                                                                                                                                                                                                                                                                                                                                                     |
|------------|-------------|----------------------|-----------------------------------------------------------------------------------------------------------------------------------------------------------------------------------------------------------------------------------------------------------------------------------------------------------------------------------------------------------------------------------------------------------------------------------------------------------------------------------------------------------------------------------------------------------------------------------------------------------------------------------------------------------------------------------------------------|-----------------------------------------------------------------------------------------------------------------------------------------------------------------------------------------------------------------------------------------------------------------------------------------------------------------------------------------------------------------------------------------------------------------------------------------------------------------------------------------------------------------------------------------------------------------------------------------------------------------------------------------------------------------------------------------------------|
| POPULATION | 2 Mile Pop. | 5 Mile Pop.          | 10 Mile Pop.                                                                                                                                                                                                                                                                                                                                                                                                                                                                                                                                                                                                                                                                                        | 155333555                                                                                                                                                                                                                                                                                                                                                                                                                                                                                                                                                                                                                                                                                           |
| 2000       | 48,215      | <mark>6</mark> 9,616 | 266,041                                                                                                                                                                                                                                                                                                                                                                                                                                                                                                                                                                                                                                                                                             | Carponen a                                                                                                                                                                                                                                                                                                                                                                                                                                                                                                                                                                                                                                                                                          |
| 2010       | 52,513      | 79,515               | 305,398                                                                                                                                                                                                                                                                                                                                                                                                                                                                                                                                                                                                                                                                                             | 2                                                                                                                                                                                                                                                                                                                                                                                                                                                                                                                                                                                                                                                                                                   |
| 2022       | 2 57,641    | 88,270               | 330,472                                                                                                                                                                                                                                                                                                                                                                                                                                                                                                                                                                                                                                                                                             |                                                                                                                                                                                                                                                                                                                                                                                                                                                                                                                                                                                                                                                                                                     |
| 2027       | 61,405      | 94,190               | 351,012                                                                                                                                                                                                                                                                                                                                                                                                                                                                                                                                                                                                                                                                                             |                                                                                                                                                                                                                                                                                                                                                                                                                                                                                                                                                                                                                                                                                                     |
|            |             |                      | and the second se | and the second se |