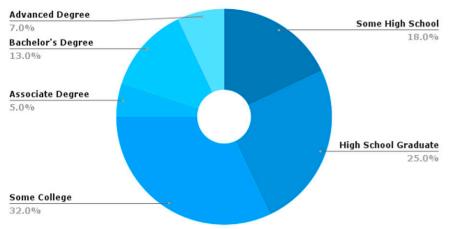

#### EDUCATIONAL ATTAINMENT

Monthly House Hold Income

HOMES BUILT BY YEAR 2010+ 1940-1949 7.0% 2000-2009 12.0% 1950-1959 11.0% 1990-1999 11.0% /1960-1969 12.0% 1980-1989 17.0% 15.0% HOUSING OCCUPANCY Renter Occupied 40.00/0 Owner Occupied 60.0% 1510 W