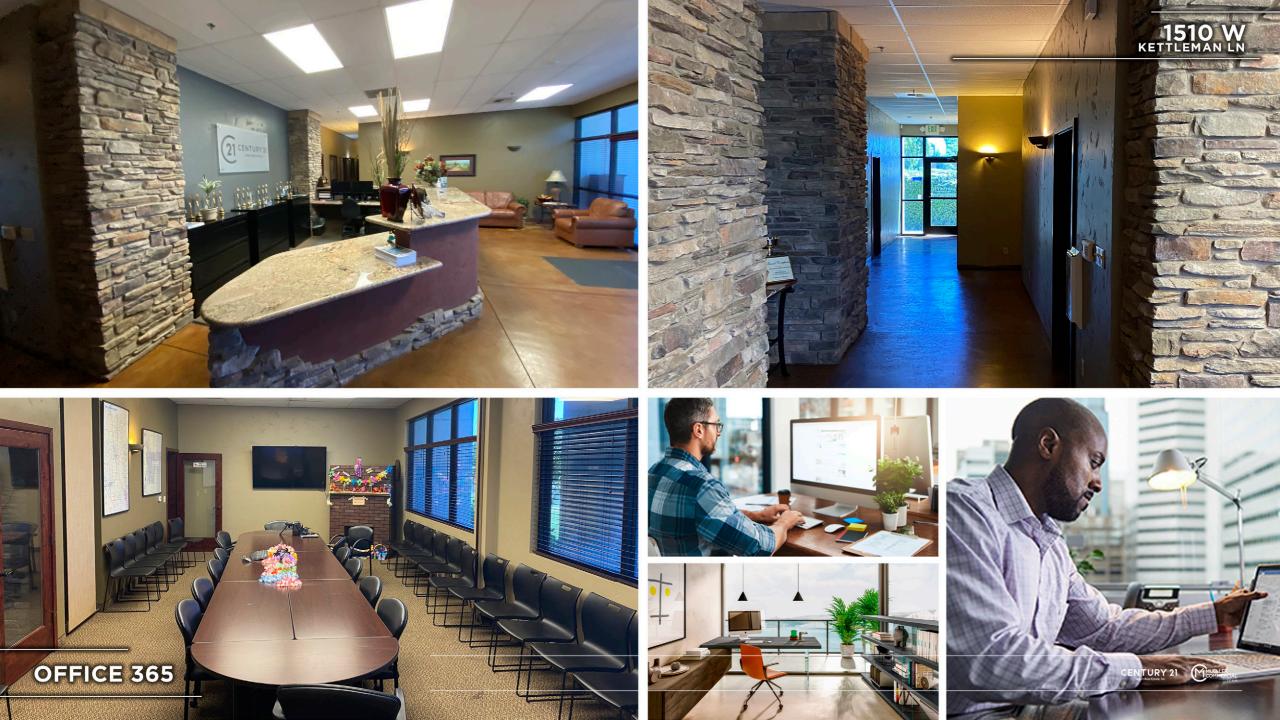

## **THE BUILDING**

This excellent +/- 7,424 Square Foot Office or Medical Building was built in 2005. The property sits on .65 Acres. Traffic volumes on W Kettleman reach an excess of 22,000 cars per day. The asset