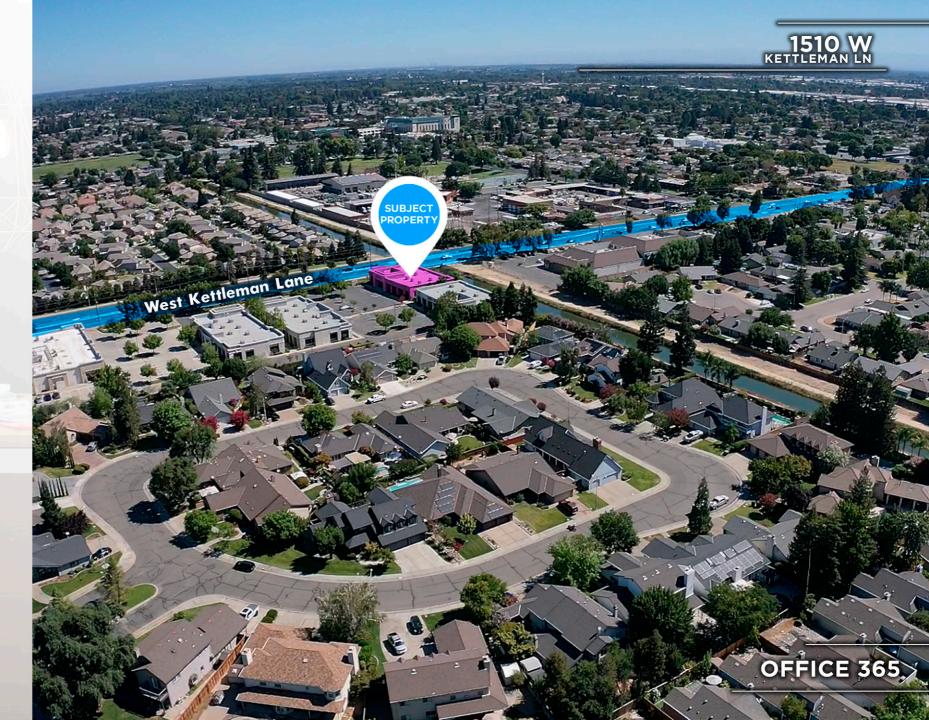

## **THE BUILDING**

This excellent +/- 7,424 Square Foot Office or Medical Building was built in 2005. The property sits on .65 Acres. Traffic volumes on W Kettleman reach an excess of 22,000 cars per day. The asset

Lane which has an upwards of 25,000 +/- cars daily.

The property is located near a dense residential housing area and in close proximity to a multitude of retail users such as Kohls, CVS Pharmacy, Starbucks, AT&T, and Mountain Mikes just to has superior placement in the center to provide maximum visibility and accessibility. The building has an existing National credit tenant with remaining years left on their lease including options with increases. The building sits near the intersection of South Ham Lane and W. Kettleman has superior placement in the center to provide maximum visibility and accessibility. The building has an existing National credit tenant with remaining years left on their lease including options with increases. The building sits near the intersection of South Ham Lane and W. Kettleman has superior placement in the center to provide options with increases. The building sits near the intersection of South Ham Lane and W. Kettleman has superior placement in the center to provide intersection of South Ham Lane and W. Kettleman has superior placement in the center to provide intersection of South Ham Lane and W. Kettleman has superior placement in the center to provide intersection of South Ham Lane and W. Kettleman this opportunity is ideal for an investor looking for a fully leased office investment.

### **THE AREA**

The City of Lodi is centrally located in northern California with easy access to U.S. western states. As the northern-most city in San Joaquin County, Lodi bridges the areas of Northern and Central California – an ideal location for business and visitors touring the abundant wine grape growing region.