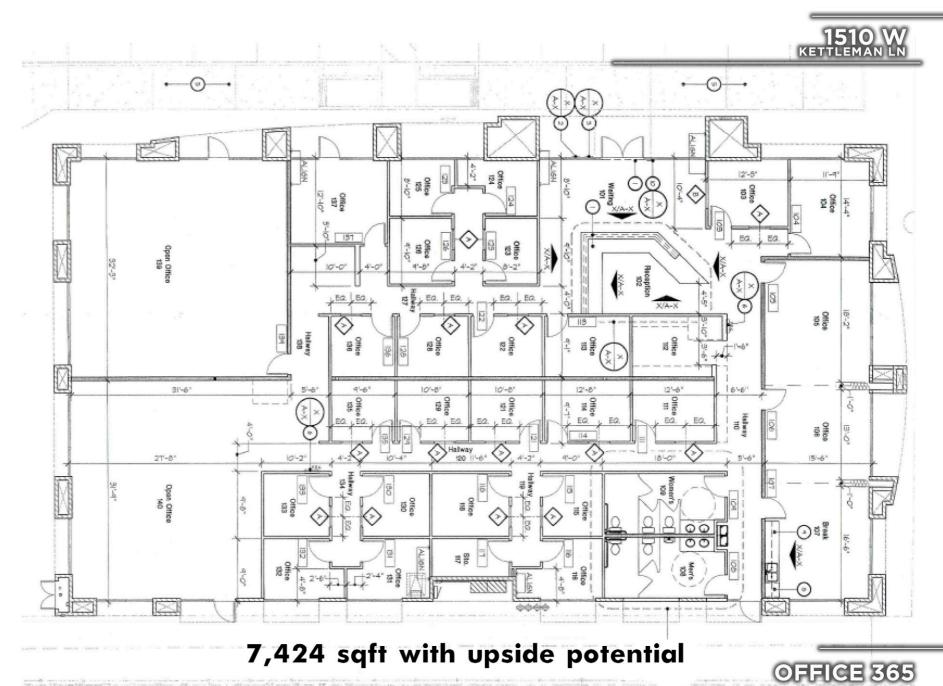

## **PROPERTY DESCRIPTION**

| PROPERTY           | CENTURY 21 SELECT REAL ESTATE INC. | Ħ   |
|--------------------|------------------------------------|-----|
| PROPERTY ADDRESS   | 1510 W. KETTLEMAN LANE             |     |
| CITY, STATE, ZIP   | LODI, CALIFORNIA 95242             | 1   |
| BUILDING SIZE (SF) | 7,424 SF                           |     |
| LAND AREA          | 10,988 SF                          | PRO |
| YEAR BUILT         | 2005                               | GU  |
| TYPE OF OWNERSHIP  | FEE SIMPLE                         | LEA |
| CAP RATE           | 5.8%                               | LEA |
|                    |                                    |     |

## **THE BUILDING**

This excellent +/- 7,424 Square Foot Office or Medical Building was built in 2005. The property sits on .65 Acres. Traffic volumes on W Kettleman reach an excess of 22,000 cars per day. The asset