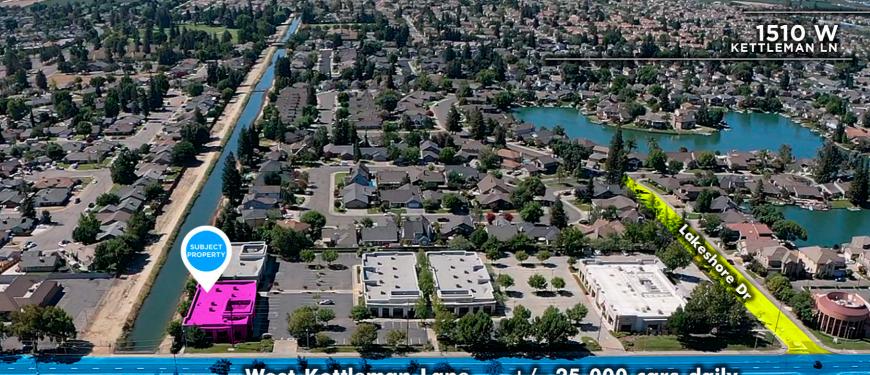

### 1510 W KETTLEMAN LN LODI, CA 95242

### 1510 W KETTLEMAN LN, LODI, CA 95242

## **PROPERTY DESCRIPTION**

| PROPERTY           | CENTURY 21 SELECT REAL ESTATE INC. | Ħ   |
|--------------------|------------------------------------|-----|
| PROPERTY ADDRESS   | 1510 W. KETTLEMAN LANE             |     |
| CITY, STATE, ZIP   | LODI, CALIFORNIA 95242             | 1   |
| BUILDING SIZE (SF) | 7,424 SF                           |     |
| LAND AREA          | 10,988 SF                          | PRO |
| YEAR BUILT         | 2005                               | GU  |
| TYPE OF OWNERSHIP  | FEE SIMPLE                         | LEA |
| CAP RATE           | 5.8%                               | LEA |
|                    |                                    |     |

## **THE BUILDING**

This excellent +/- 7,424 Square Foot Office or Medical Building was built in 2005. The property sits on .65 Acres. Traffic volumes on W Kettleman reach an excess of 22,000 cars per day. The asset

Lane which has an upwards of 25,000 +/- cars daily.

The property is located near a dense residential housing area and in close proximity to a multitude of retail users such as Kohls, CVS Pharmacy, Starbucks, AT&T, and Mountain Mikes just to has superior placement in the center to provide maximum visibility and accessibility. The building has an existing National credit tenant with remaining years left on their lease including options with increases. The building sits near the intersection of South Ham Lane and W. Kettleman has superior placement in the center to provide maximum visibility and accessibility. The building has an existing National credit tenant with remaining years left on their lease including options with increases. The building sits near the intersection of South Ham Lane and W. Kettleman has superior placement in the center to provide options with increases. The building sits near the intersection of South Ham Lane and W. Kettleman has superior placement in the center to provide intersection of South Ham Lane and W. Kettleman has superior placement in the center to provide intersection of South Ham Lane and W. Kettleman has superior placement in the center to provide intersection of South Ham Lane and W. Kettleman this opportunity is ideal for an investor looking for a fully leased office investment.

West Kettleman Lane \_\_\_\_+/- 25,000 cars daily