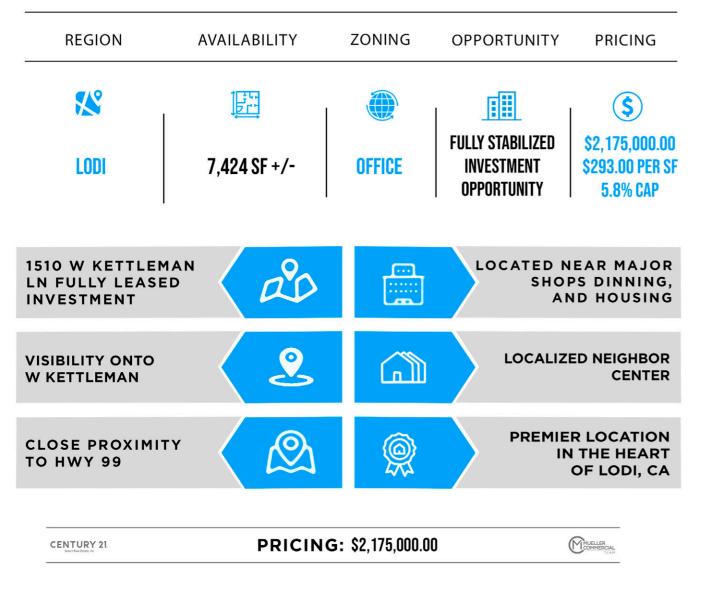

## **FINANCIAL SUMMARY**

1510 W KETTLEMAN LN, LODI, CA 95242

## **PROPERTY DESCRIPTION**

| PROPERTY           | CENTURY 21 SELECT REAL ESTATE INC. | Ħ   |
|--------------------|------------------------------------|-----|
| PROPERTY ADDRESS   | 1510 W. KETTLEMAN LANE             |     |
| CITY, STATE, ZIP   | LODI, CALIFORNIA 95242             | 1   |
| BUILDING SIZE (SF) | 7,424 SF                           |     |
| LAND AREA          | 10,988 SF                          | PRO |
| YEAR BUILT         | 2005                               | GU  |
| TYPE OF OWNERSHIP  | FEE SIMPLE                         | LEA |
| CAP RATE           | 5.8%                               | LEA |
|                    |                                    |     |

## LEASE SUMMARY

|          | 10,988 SF            | PROPERTY TYPE    | NATIONAL OFFICE TENANT                                    |
|----------|----------------------|------------------|-----------------------------------------------------------|
| 7        | 2005                 | GUARANTOR        | CENTURY 21 SELECT REAL<br>Estate inc.                     |
| WNERSHIP | FEE SIMPLE           | LEASE EXPIRATION | DECEMBER 21ST,2026<br>WITH OPTIONS TO EXTEND              |
|          | 5.8%                 | LEASE TYPE       | FSG - \$12,323.84 PER MONTH<br>Annual Rent - \$147,886.08 |
| PRI      | CING: \$2,175,000.00 | ROOF/STRUCTURE   | LANDLORD RESPONSIBLE                                      |

PRICING: \$2,175,000.00

CENTURY 21 MUELLER

1510 W