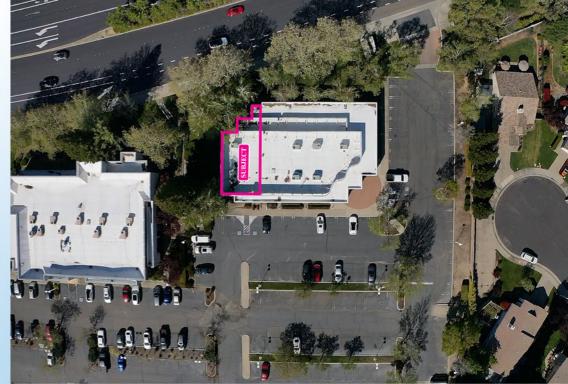

### **FLOOR PLAN**

1699 E ROSEVILLE PKWY

The center has turnkey offices that are professional with a luxurious office appeal and

superior business support services nearby. Clients enjoy the welcoming reception area, and a modern conference room for meetings and training. This building features a stunning floor plan, multiple active businesses, a lobby, glass entry doors to the building, a kitchen, multiple bathrooms, and plenty of parking make this an ideal location.