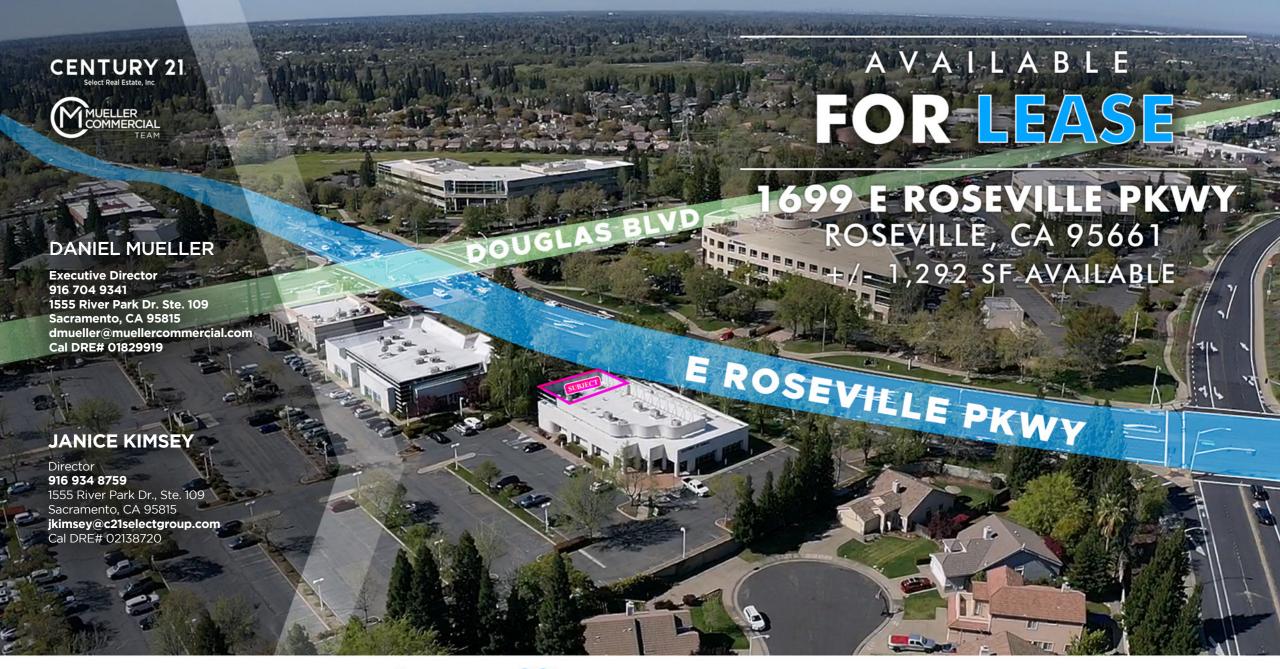

# THE PROPERTY

1699 E ROSEVILLE PKWY #100, ROSEVILLE, CA 95661

REGION AVAILABILITY ZONING OPPORTUNITY PRICING

**ROSEVILLE** 

+/- 1,292 SF

OFFICE GENERAL

OFFICE

\$1.60 MG

## THE BUILDING

1699 E Roseville Pkwy is located near the intersection of East Roseville Parkway and Douglas Boulevard just 20 minutes from Downtown Sacramento. San Francisco and Lake Tahoe are two hours away, Folsom Lake recreation area is only 6 miles from the location.