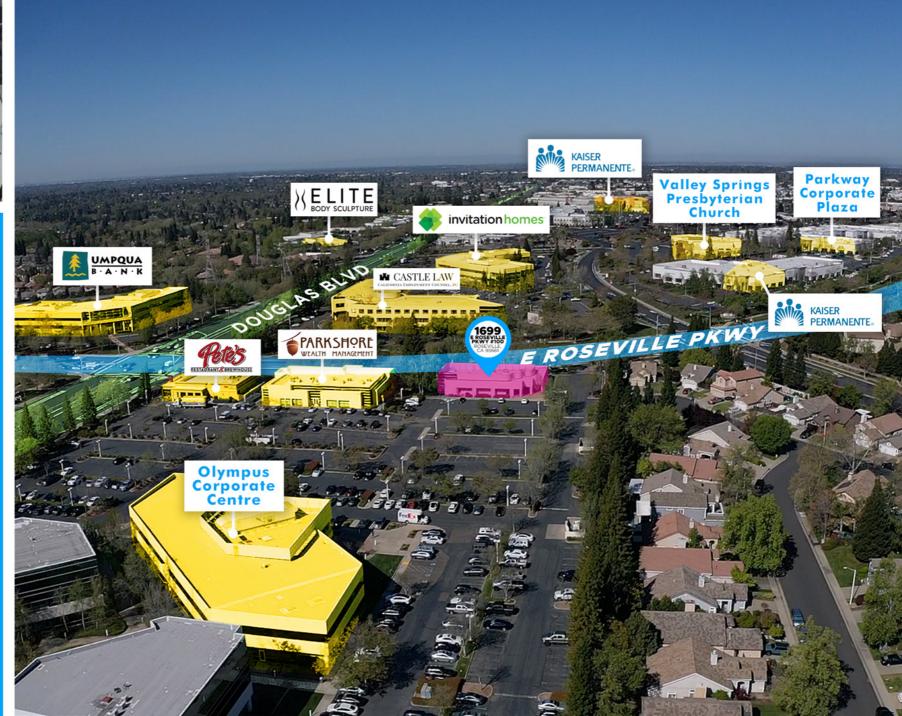

## THE BUILDING

1699 E Roseville Pkwy is located near the intersection of East Roseville Parkway and Douglas Boulevard just 20 minutes from Downtown Sacramento. San Francisco and Lake Tahoe are two hours away, Folsom Lake recreation area is only 6 miles from the location.

The location's proximity to major freeways is a testament to its commitment to accessibility. The well-connected network of highways ensures that businesses in the Roseville office market are seamlessly linked to the broader business landscape, allowing for efficient movement of goods, services, and ideas.

This accessibility translates into enhanced opportunities for engagement, expansion, and outreach, making it a coveted destination for businesses seeking to tap into diverse markets.

Douglas Blvd, a prominent thoroughfare, further enhances the appeal of the Roseville office market. Its role as a central artery connects businesses to not just local clientele but also regional influencers and decision-makers. The confluence of high-income clientele with a plethora of business endeavors ensures a dynamic environment where innovation thrives and partnerships flourish.