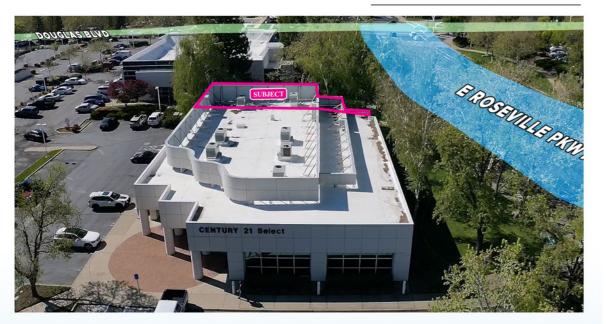

## THE BUILDING

1699 E Roseville Pkwy is located near the intersection of East Roseville Parkway and Douglas Boulevard just 20 minutes from Downtown Sacramento. San Francisco and Lake Tahoe are two hours away, Folsom Lake recreation area is only 6 miles from the location.