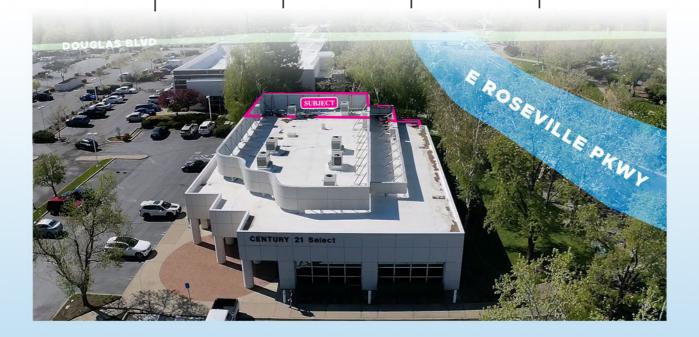

### **FLOOR PLAN**

1699 E ROSEVILLE PKWY

The center has turnkey offices that are professional with a luxurious office appeal and

superior business support services nearby. Clients enjoy the welcoming reception area, and a modern conference room for meetings and training. This building features a stunning floor plan, multiple active businesses, a lobby, glass entry doors to the building, a kitchen, multiple bathrooms, and plenty of parking make this an ideal location.