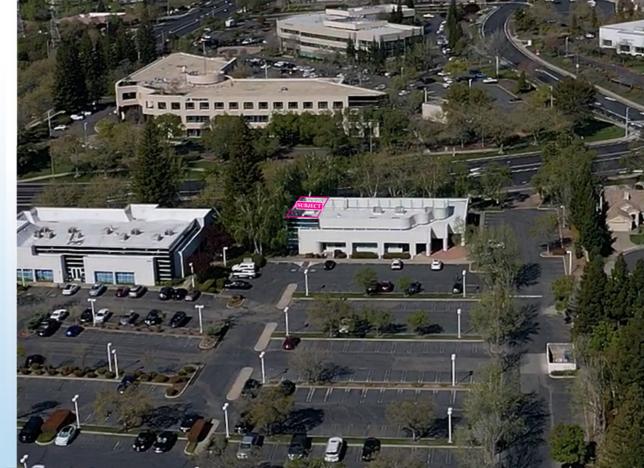

# THE PROPERTY

1699 E ROSEVILLE PKWY #100, ROSEVILLE, CA 95661

REGION AVAILABILITY ZONING OPPORTUNITY PRICING

**ROSEVILLE** 

+/- 1,292 SF

OFFICE GENERAL

OFFICE

\$1.60 MG

## THE BUILDING

1699 E Roseville Pkwy is located near the intersection of East Roseville Parkway and Douglas Boulevard just 20 minutes from Downtown Sacramento. San Francisco and Lake Tahoe are two hours away, Folsom Lake recreation area is only 6 miles from the location.

The center has turnkey offices that are professional with a luxurious office appeal and

superior business support services nearby. Clients enjoy the welcoming reception area, and a modern conference room for meetings and training. This building features a stunning floor plan, multiple active businesses, a lobby, glass entry doors to the building, a kitchen, multiple bathrooms, and plenty of parking make this an ideal location.