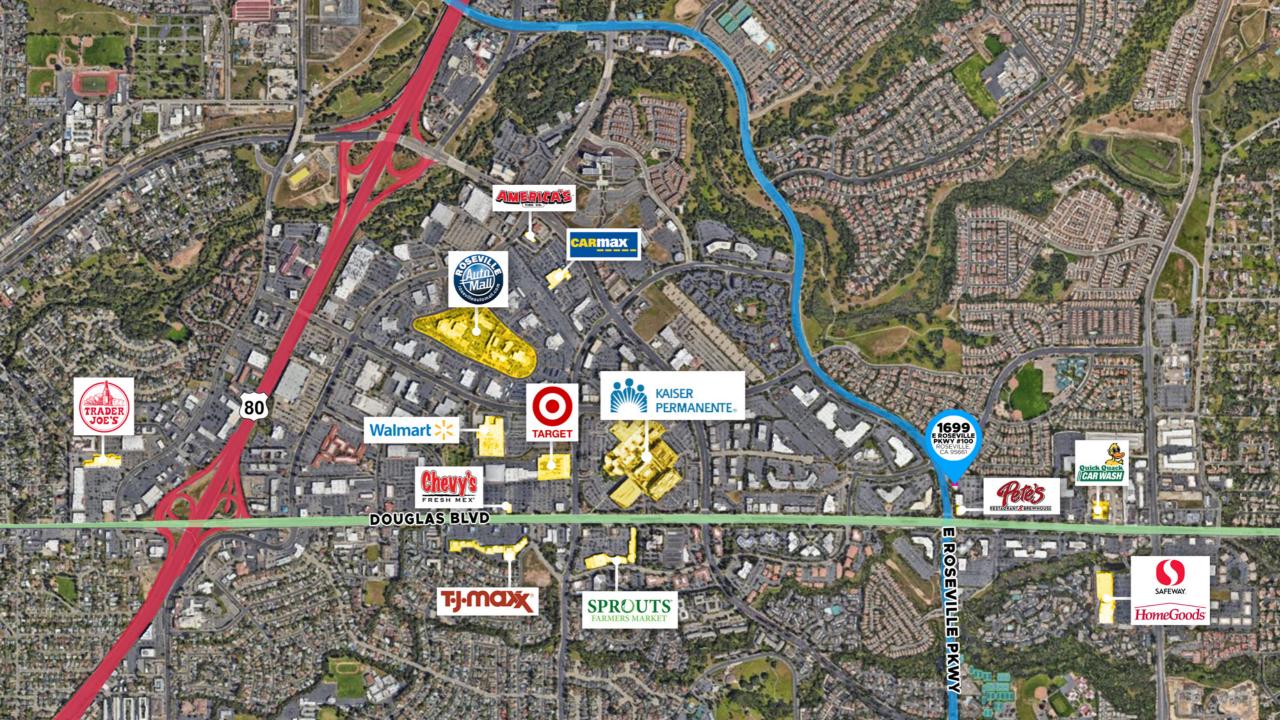

## THE BUILDING

1699 E Roseville Pkwy is located near the intersection of East Roseville Parkway and Douglas Boulevard just 20 minutes from Downtown Sacramento. San Francisco and Lake Tahoe are two hours away, Folsom Lake recreation area is only 6 miles from the location.

The location's proximity to major freeways is a testament to its commitment to accessibility. The well-connected network of highways ensures that businesses in the Roseville office market are seamlessly linked to the broader business landscape, allowing for efficient movement of goods, services, and ideas.

This accessibility translates into enhanced opportunities for engagement, expansion, and outreach, making it a coveted destination for businesses seeking to tap into diverse markets.

Douglas Blvd, a prominent thoroughfare, further enhances the appeal of the Roseville office market. Its role as a central artery connects businesses to not just local clientele but also regional influencers and decision-makers. The confluence of high-income clientele with a plethora of business endeavors ensures a dynamic environment where innovation thrives and partnerships flourish.