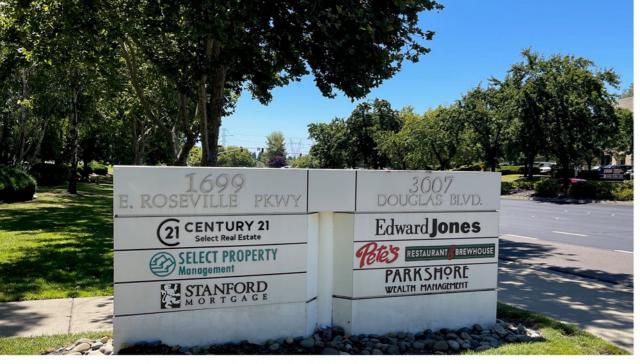

# THE PROPERTY

1699 E ROSEVILLE PKWY #100, ROSEVILLE, CA 95661

REGION AVAILABILITY ZONING OPPORTUNITY PRICING

**ROSEVILLE** 

+/- 1,292 SF

OFFICE GENERAL

OFFICE

\$1.60 MG

## THE BUILDING

1699 E Roseville Pkwy is located near the intersection of East Roseville Parkway and Douglas Boulevard just 20 minutes from Downtown Sacramento. San Francisco and Lake Tahoe are two hours away, Folsom Lake recreation area is only 6 miles from the location.