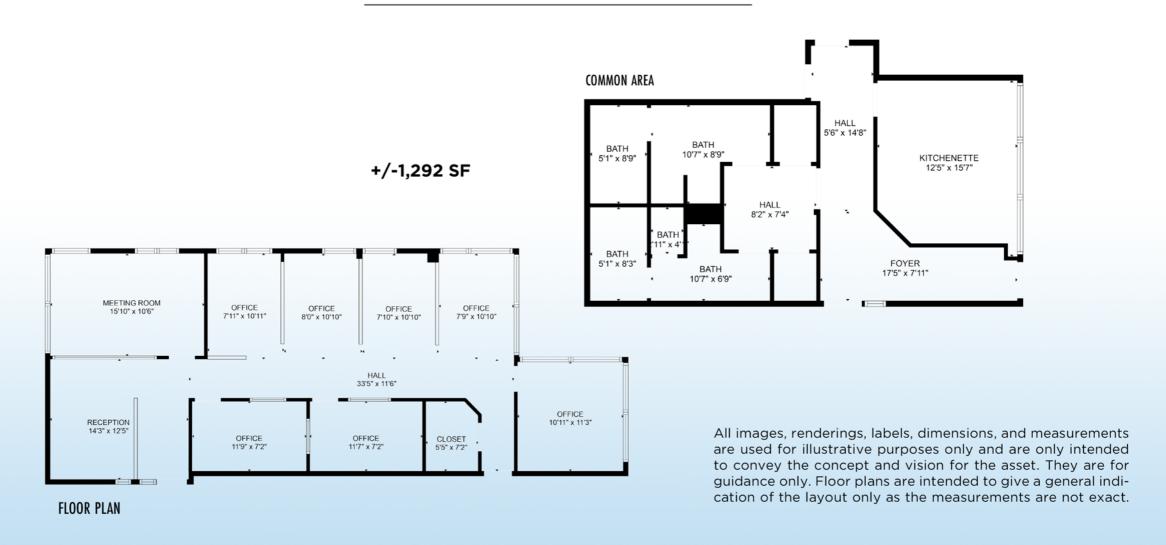

### **FLOOR PLAN**

1699 E ROSEVILLE PKWY

The center has turnkey offices that are professional with a luxurious office appeal and

superior business support services nearby. Clients enjoy the welcoming reception area, and a modern conference room for meetings and training. This building features a stunning floor plan, multiple active businesses, a lobby, glass entry doors to the building, a kitchen, multiple bathrooms, and plenty of parking make this an ideal location.