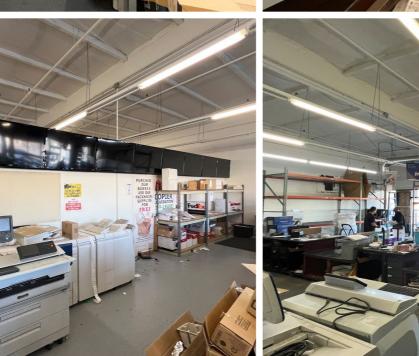

## THE BUILDING

The subject property sits on the corner of El Camino Ave. and Howe Ave. within Sacramento County. Over 26,000 vehicles will see this location everyday with numerous parking stalls. The available space is +/-12,227 SF and is a former printer repair facility. It offers high ceilings with large open rooms, offices, and restroom. This center draws foot

traffic and vehicle traffic with the several food trucks, donut shop, and 7-Eleven. This location is surrounded by several national retailers such as 99 Cent store, Chevron, AMPM, Wingstop, and Winco foods. The property is seconds away from HWY 80 and is positioned adjacent to Howe Ave., a main corridor for rush hour traffic.