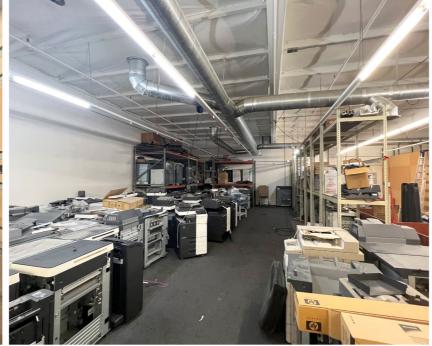

## THE BUILDING

The subject property sits on the corner of El Camino Ave. and Howe Ave. within Sacramento County. Over 26,000 vehicles will see this location everyday with numerous parking stalls. The available space is +/-12,227 SF and is a former printer repair facility. It offers high ceilings with large open rooms, offices, and restroom. This center draws foot

traffic and vehicle traffic with the several food trucks, donut shop, and 7-Eleven. This location is surrounded by several national retailers such as 99 Cent store, Chevron, AMPM, Wingstop, and Winco foods. The property is seconds away from HWY 80 and is positioned adjacent to Howe Ave., a main corridor for rush hour traffic.