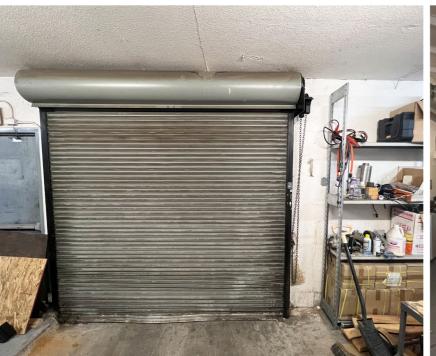

## AVAILABLE FOR LEASE

## 2120 EL CAMINO AVE

Sacramento, CA 95821 -/+ 12,227 SF

WHOWER

## Roll up door

EL CAMINO AVE +/-26,000 VPD

SUBJECT

### DANIEL MUELLER

Executive Director 916 704 9341 1555 River Park Dr. Ste. 109 Sacramento, CA 95815 dmueller@muellercommercial.com Cal DRE#01829919

### **CAMERON FREELOVE**

Director 916 613 3899 1555 River Park Dr. Ste. 109 Sacramento, CA 95815 cfreelove@muellercommercial.com Cal DRE#02092307

**CENTURY 2** 



# THE PROPERTY

#### 2120 EL CAMINO AVE. SACRAMENTO, CA 95821





FOR LEASE







CENTURY 21

















## THE BUILDING

The subject property sits on the corner of El Camino Ave. and Howe Ave. within Sacramento County. Over 26,000 vehicles will see this location everyday with numerous parking stalls. The available space is +/-12,227 SF and is a former printer repair facility. It offers high ceilings with large open rooms, offices, and restroom. This center draws foot

traffic and vehicle traffic with the several food trucks, donut shop, and 7-Eleven. This location is surrounded by several national retailers such as 99 Cent store, Chevron, AMPM, Wingstop, and Winco foods. The property is seconds away from HWY 80 and is positioned adjacent to Howe Ave., a main corridor for rush hour traffic.







CENTURY 21

FOR LEASE



2120 EL CAMINO AVE.

## DEMOGRAPHICS EDUCATION HOUSING



## DEMOGR