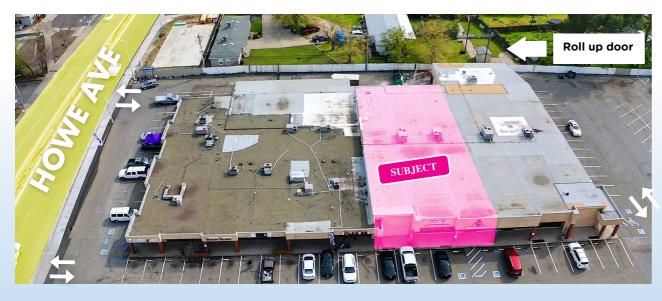

## Roll up door

EL CAMINO AVE +/-26,000 VPD

SUBJECT

## THE BUILDING

The subject property sits on the corner of El Camino Ave. and Howe Ave. within Sacramento County. Over 26,000 vehicles will see this location everyday with numerous parking stalls. The available space is +/-12,227 SF and is a former printer repair facility. It offers high ceilings with large open rooms, offices, and restroom. This center draws foot

traffic and vehicle traffic with the several food trucks, donut shop, and 7-Eleven. This location is surrounded by several national retailers such as 99 Cent store, Chevron, AMPM, Wingstop, and Winco foods. The property is seconds away from HWY 80 and is positioned adjacent to Howe Ave., a main corridor for rush hour traffic.