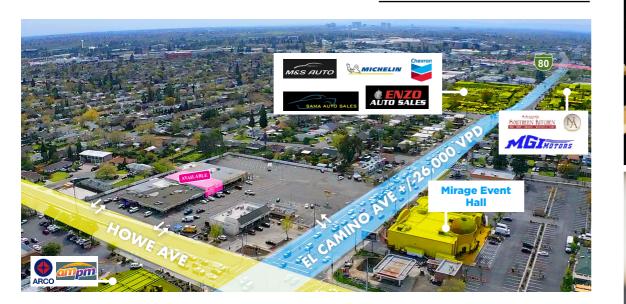

## THE BUILDING

The subject property sits on the corner of El Camino Ave. and Howe Ave. within Sacramento County. Over 26,000 vehicles will see this location everyday with numerous parking stalls. The available space is +/-12,227 SF and is a former printer repair facility. It offers high ceilings with large open rooms, offices, and restroom. This center draws foot

traffic and vehicle traffic with the several food trucks, donut shop, and 7-Eleven. This location is surrounded by several national retailers such as 99 Cent store, Chevron, AMPM, Wingstop, and Winco foods. The property is seconds away from HWY 80 and is positioned adjacent to Howe Ave., a main corridor for rush hour traffic.