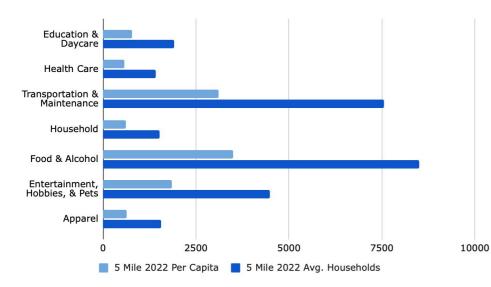

location is surrounded by several national retailers such as 99 Cent store, Chevron, AMPM, Wingstop, and Winco foods. The property is seconds away from HWY 80 and is positioned adjacent to Howe Ave., a main corridor for rush hour traffic.







CENTURY 21

FOR LEASE



2120 EL CAMINO AVE.

## DEMOGRAPHICS EDUCATION HOUSING



## DEMOGRAPHICS INCOME POPULATION

#### MONTHLY HOUSE HOLD INCOME



| POPULATION | 2 Mile Pop. | 5 Mile Pop. | 10 Mile Pop. |
|------------|-------------|-------------|--------------|
| 2000       | 62,373      | 323,206     | 938,849      |
| 2010       | 61,717      | 321,194     | 1,022,317    |
| 2022       | 69,328      | 354,574     | 1,125,788    |
| 2027       | 72,496      | 369,771     | 1,172,376    |

متحققتقتق

#### PER CAPITA & AVG. HOUSEOLD SPENDING



#### POPULATION





### DANIEL MUELLER

Executive Director 916 704 9341 1555 River Park Dr. Ste. 109 Sacramento, CA 95815 dmueller@muellercommercial.com Cal DRE#01829919

### CAMERON FREELOVE

Director 916 613 3899 1555 River Park Dr. Ste. 109 Sacramento, CA 95815 cfreelove@muellercommercial.com Cal DRE#02092307



MUELLER

LEASE



2023 This information has been secured from sources believed to be reliable. Any projections, opinions, assumptions or estimates used are for example only and do not constitute any warranty or representation as to the accuracy of the information. All information should be verified through an independent investigation by the recipient, prior to execution of legal documents or purchase, to determine the suitability of the property for their needs. Logos and/ o