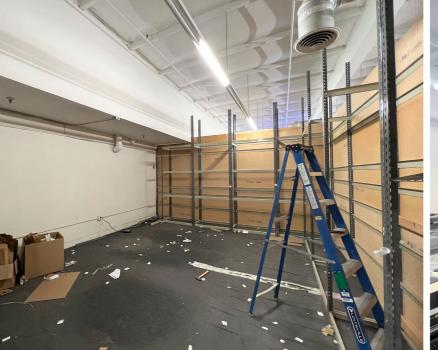

## THE BUILDING

The subject property sits on the corner of El Camino Ave. and Howe Ave. within Sacramento County. Over 26,000 vehicles will see this location everyday with numerous parking stalls. The available space is +/-12,227 SF and is a former printer repair facility. It offers high ceilings with large open rooms, offices, and restroom. This center draws foot

traffic and vehicle traffic with the several food trucks, donut shop, and 7-Eleven. This location is surrounded by several national retailers such as 99 Cent store, Chevron, AMPM, Wingstop, and Winco foods. The property is seconds away from HWY 80 and is positioned adjacent to Howe Ave., a main corridor for rush hour traffic.