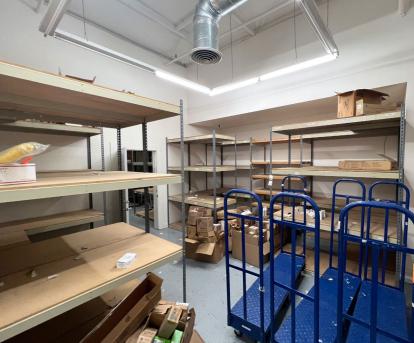

## THE BUILDING

The subject property sits on the corner of El Camino Ave. and Howe Ave. within Sacramento County. Over 26,000 vehicles will see this location everyday with numerous parking stalls. The available space is +/-12,227 SF and is a former printer repair facility. It offers high ceilings with large open rooms, offices, and restroom. This center draws foot

traffic and vehicle traffic with the several food trucks, donut shop, and 7-Eleven. This location is surrounded by several national retailers such as 99 Cent store, Chevron, AMPM, Wingstop, and Winco foods. The property is seconds away from HWY 80 and is positioned adjacent to Howe Ave., a main corridor for rush hour traffic.