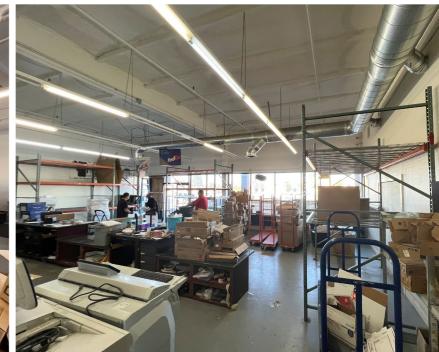

## THE BUILDING

The subject property sits on the corner of El Camino Ave. and Howe Ave. within Sacramento County. Over 26,000 vehicles will see this location everyday with numerous parking stalls. The available space is +/-12,227 SF and is a former printer repair facility. It offers high ceilings with large open rooms, offices, and restroom. This center draws foot

traffic and vehicle traffic with the several food trucks, donut shop, and 7-Eleven. This location is surrounded by several national retailers such as 99 Cent store, Chevron, AMPM, Wingstop, and Winco foods. The property is seconds away from HWY 80 and is positioned adjacent to Howe Ave., a main corridor for rush hour traffic.