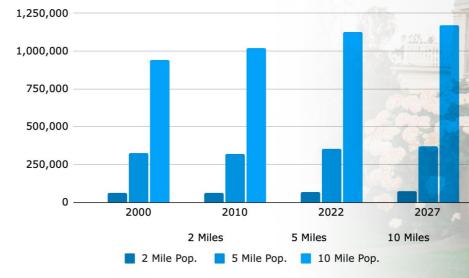

#### MONTHLY HOUSE HOLD INCOME

| POPULATION | 2 Mile Pop. | 5 Mile Pop. | 10 Mile Pop. |
|------------|-------------|-------------|--------------|
| 2000       | 62,373      | 323,206     | 938,849      |
| 2010       | 61,717      | 321,194     | 1,022,317    |
| 2022       | 69,328      | 354,574     | 1,125,788    |
| 2027       | 72,496      | 369,771     | 1,172,376    |