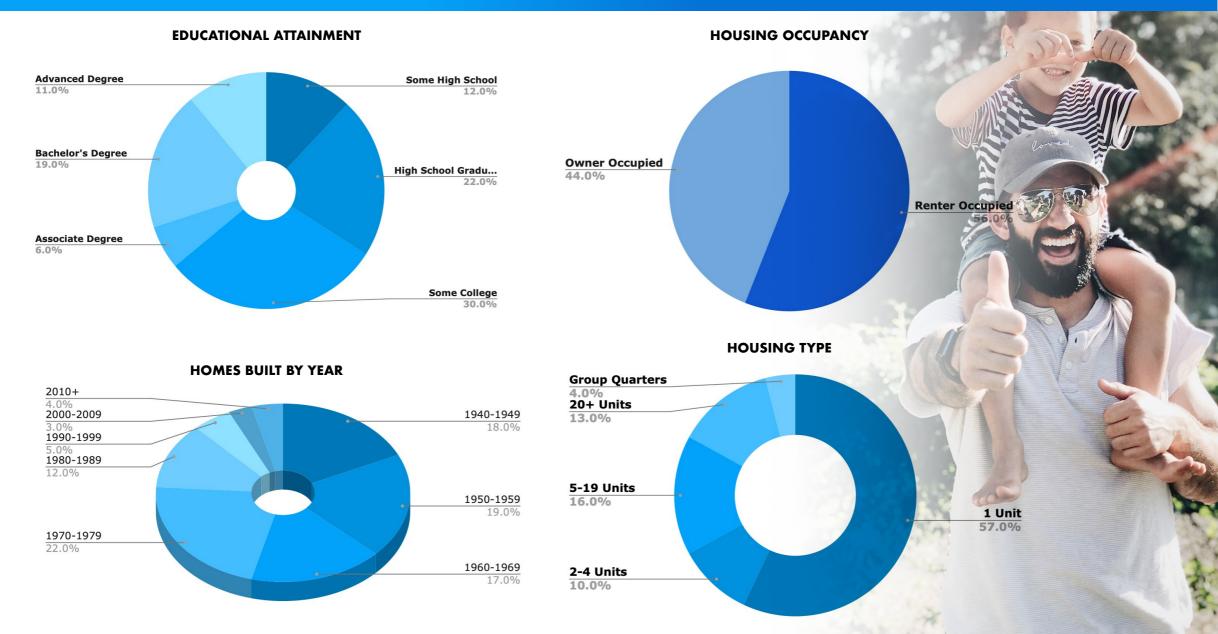

## THE BUILDING

The subject property sits on the corner of El Camino Ave. and Howe Ave. within Sacramento County. Over 26,000 vehicles will see this location everyday with numerous parking stalls. The available space is +/-12,227 SF and is a former printer repair facility. It offers high ceilings with large open rooms, offices, and restroom. This center draws foot

traffic and vehicle traffic with the several food trucks, donut shop, and 7-Eleven. This location is surrounded by several national retailers such as 99 Cent store, Chevron, AMPM, Wingstop, and Winco foods. The property is seconds away from HWY 80 and is positioned adjacent to Howe Ave., a main corridor for rush hour traffic.







CENTURY 21

FOR LEASE



2120 EL CAMINO AVE.

## DEMOGRAPHICS EDUCATION HOUSING



## DEMOGRAPHICS INCOME POPULATION

#### MONTHLY HOUSE HOLD INCOME



| POPULATION | 2 Mile Pop. | 5 Mile Pop. | 10 Mile Pop. |
|------------|-------------|-------------|--------------|
| 2000       | 62,373      | 323,206     | 938,849      |
| 2010       | 61,717      | 321,194     | 1,022,317    |
| 2022       | 69,328      | 354,574     | 1,125,788    |
| 2027       | 72,496      | 369,771     | 1,172,376    |

متحققتقتق

#### PER CAPITA & AVG. HOUSEOLD SPENDING



#### POPULATION





### DANIEL MUELLER

Executive Director 916 704 9341 1555 River Park Dr. Ste. 109 Sacramento, CA 95815 dmueller@muellercommercial.com Cal DRE#01829919

### CAMERON FREELOVE

Director 916 613 3899 1555 River Park Dr. Ste. 109 Sacramento, CA 95815 cfreelove@muellercommercial.com Cal DRE#02092307



MUELLER