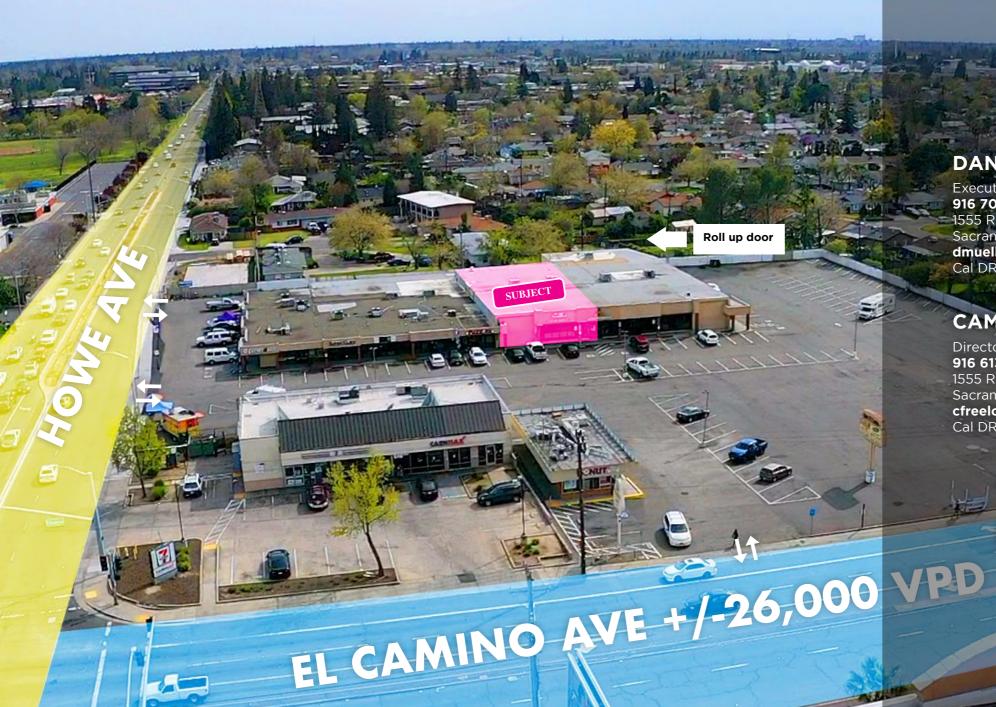

## Roll up door

EL CAMINO AVE +/-26,000 VPD

SUBJECT

## THE BUILDING

The subject property sits on the corner of El Camino Ave. and Howe Ave. within Sacramento County. Over 26,000 vehicles will see this location everyday with numerous parking stalls. The available space is +/-12,227 SF and is a former printer repair facility. It offers high ceilings with large open rooms, offices, and restroom. This center draws foot

traffic and vehicle traffic with the several food trucks, donut shop, and 7-Eleven. This location is surrounded by several national retailers such as 99 Cent store, Chevron, AMPM, Wingstop, and Winco foods. The property is seconds away from HWY 80 and is positioned adjacent to Howe Ave., a main corridor for rush hour traffic.