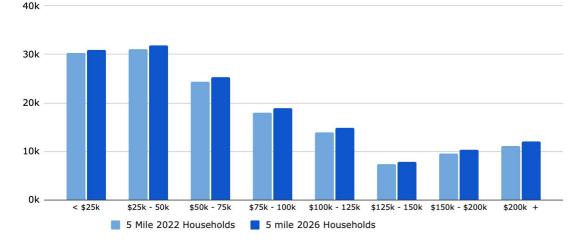

## DEMOGRAPHICS INCOME POPULATION

#### MONTHLY HOUSE HOLD INCOME

| POPULATION | 2 Mile Pop. | 5 Mile Pop. | 10 Mile Pop. |
|------------|-------------|-------------|--------------|
| 2000       | 62,373      | 323,206     | 938,849      |
| 2010       | 61,717      | 321,194     | 1,022,317    |
| 2022       | 69,328      | 354,574     | 1,125,788    |
| 2027       | 72,496      | 369,771     | 1,172,376    |