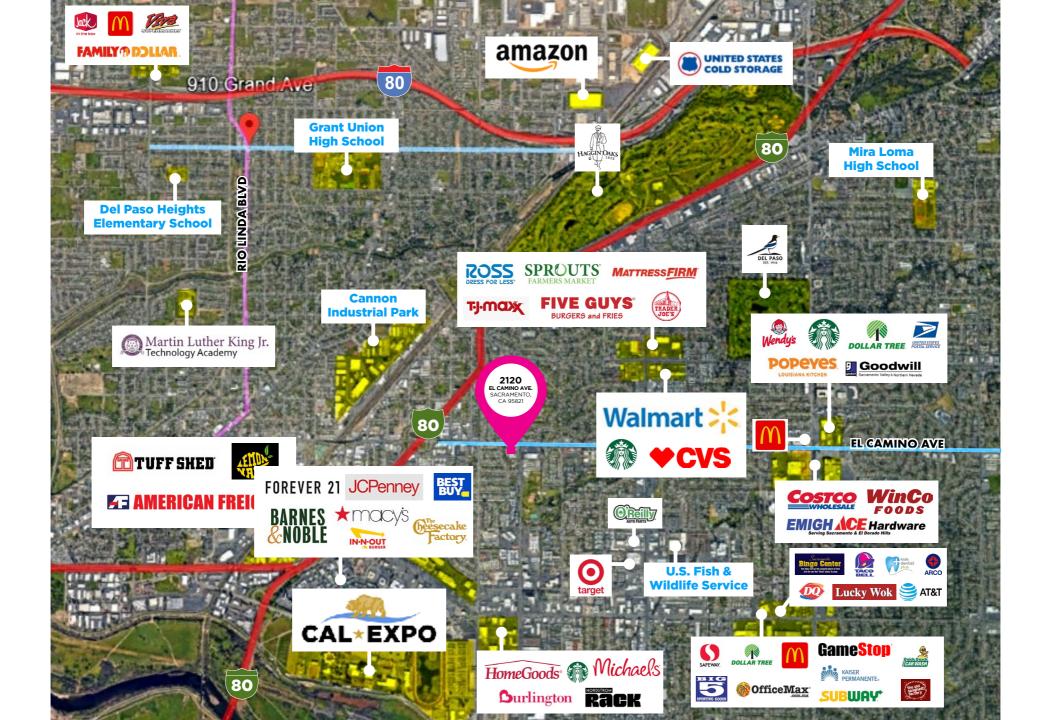

## THE BUILDING

The subject property sits on the corner of El Camino Ave. and Howe Ave. within Sacramento County. Over 26,000 vehicles will see this location everyday with numerous parking stalls. The available space is +/-12,227 SF and is a former printer repair facility. It offers high ceilings with large open rooms, offices, and restroom. This center draws foot

traffic and vehicle traffic with the several food trucks, donut shop, and 7-Eleven. This location is surrounded by several national retailers such as 99 Cent store, Chevron, AMPM, Wingstop, and Winco foods. The property is seconds away from HWY 80 and is positioned adjacent to Howe Ave., a main corridor for rush hour traffic.