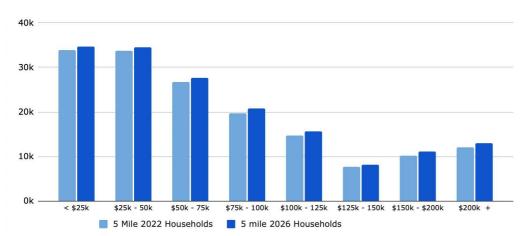

### THE AREA

The biggest features of the Arden Arcade area are the Cal Expo Fairgrounds, which also houses the Sacramento Republic FC soccer club's Papa Murphy's Park, and the sprawling Arden Fair Mall, which houses numerous national retailers. restaurants and is surrounded by a host of other restaurants and developments. Hotels in Arden Arcade have convenient access to downtown Sacramento via Highway 160 and Interstate 80, as well as access to East Sacramento and North Sacramento. Restaurants on Fulton Avenue draw locals and visitors alike, providing a culinary cross-section of Sacramento's diverse population.





## DEMOGRAPHICS EDUCATION HOUSING

#### **EDUCATIONAL ATTAINMENT**



#### HOMES BUILT BY YEAR





## DEMOGRAPHICS INCOME POPULATION

#### MONTHLY HOUSE HOLD INCOME











10000