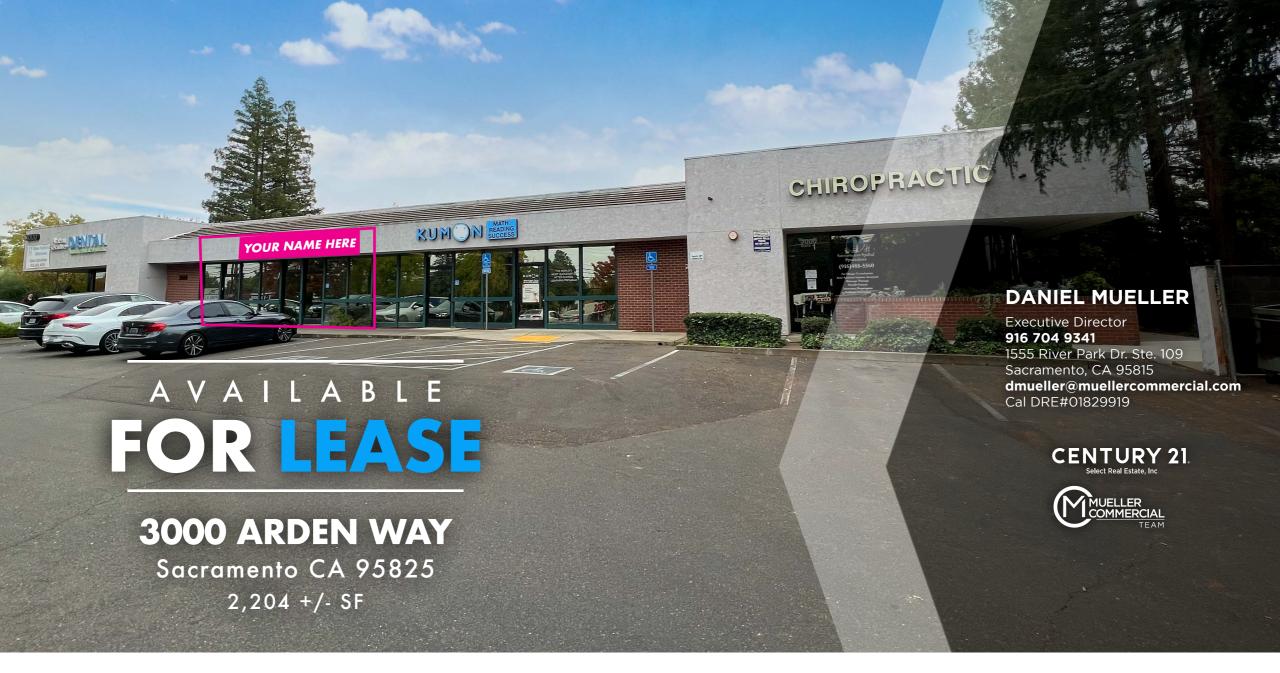

Premier Retail Opportunity Available on Arden Way

# THE PROPERTY

**3000 ARDEN WAY SACRAMENTO CA 95825** 

REGION AVAILABILITY ZONING OPPORTUNITY PRICING

Arden/Arcade

2,204 +/- SF

C-3 SPD

\$1.75 PSF + NNN

**FOR LEASE** 

3000 ARDEN WAY

### THE BUILDING

The Building is located near the intersection of Arden Way and Watt Avenue in the Arden/Arcade market. The Property is in close proximity to major dinning and entertainment including Howe Bout Arden Shopping Center and The Arden Fair Mall. The Property Is located near HWY 80 connecting San Francisco

and Tahoe. The space offers both building and monument signage. The center provides ample parking and convenient ingress and egress onto Arden Way. The property experiences high traffic volumes during the day (+/-30,000 VPD). The space offers for a multitude of commercial uses.