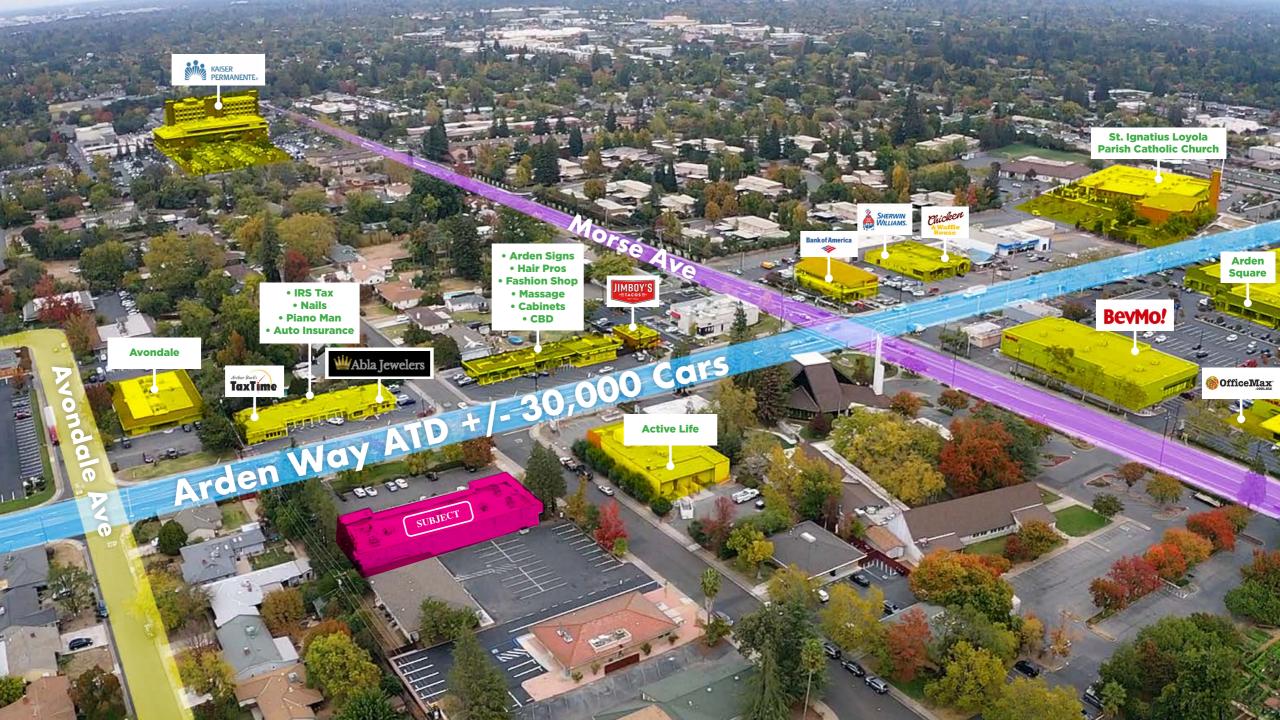

### THE BUILDING

The Building is located near the intersection of Arden Way and Watt Avenue in the Arden/Arcade market. The Property is in close proximity to major dinning and entertainment including Howe Bout Arden Shopping Center and The Arden Fair Mall. The Property Is located near HWY 80 connecting San Francisco

and Tahoe. The space offers both building and monument signage. The center provides ample parking and convenient ingress and egress onto Arden Way. The property experiences high traffic volumes during the day (+/-30,000 VPD). The space offers for a multitude of commercial uses.