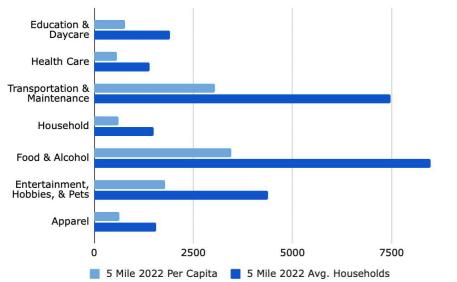

### THE AREA

The biggest features of the Arden Arcade area are the Cal Expo Fairgrounds, which also houses the Sacramento Republic FC soccer club's Papa Murphy's Park, and the sprawling Arden Fair Mall, which houses numerous national retailers. restaurants and is surrounded by a host of other restaurants and developments. Hotels in Arden Arcade have convenient access to downtown Sacramento via Highway 160 and Interstate 80, as well as access to East Sacramento and North Sacramento. Restaurants on Fulton Avenue draw locals and visitors alike, providing a culinary cross-section of Sacramento's diverse population.





## DEMOGRAPHICS EDUCATION HOUSING

#### **EDUCATIONAL ATTAINMENT**



#### HOMES BUILT BY YEAR





## DEMOGRAPHICS INCOME POPULATION

#### MONTHLY HOUSE HOLD INCOME











10000