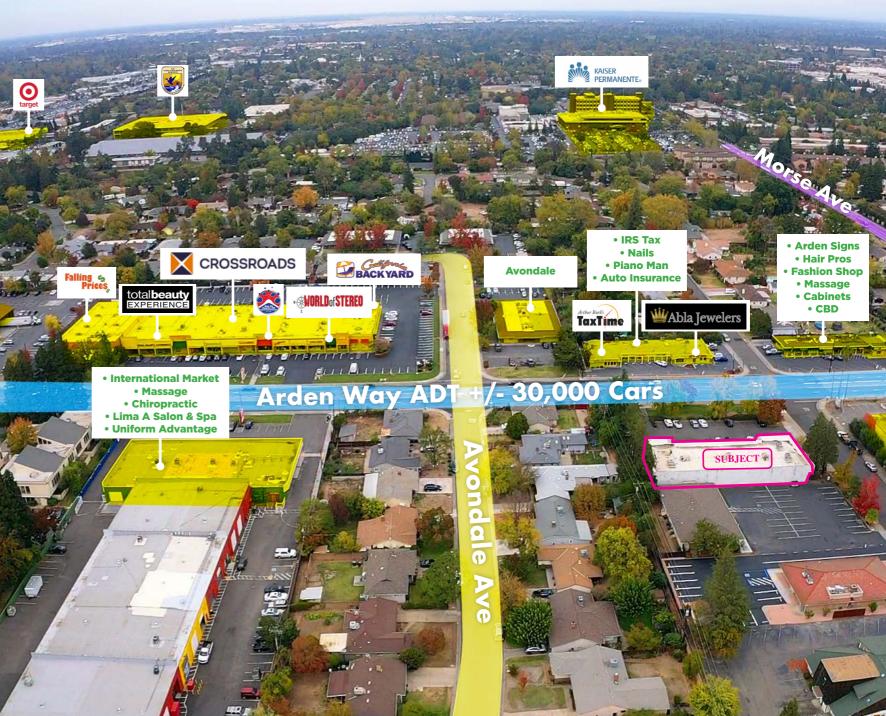

### THE BUILDING

The Building is located near the intersection of Arden Way and Watt Avenue in the Arden/Arcade market. The Property is in close proximity to major dinning and entertainment including Howe Bout Arden Shopping Center and The Arden Fair Mall. The Property Is located near HWY 80 connecting San Francisco

and Tahoe. The space offers both building and monument signage. The center provides ample parking and convenient ingress and egress onto Arden Way. The property experiences high traffic volumes during the day (+/-30,000 VPD). The space offers for a multitude of commercial uses.

### THE AREA

The biggest features of the Arden Arcade area are the Cal Expo Fairgrounds, which also houses the Sacramento Republic FC soccer club's Papa Murphy's Park, and the sprawling Arden Fair Mall, which houses numerous national retailers. restaurants and is surrounded by a host of other restaurants and developments. Hotels in Arden Arcade have convenient access to downtown Sacramento via Highway 160 and Interstate 80, as well as access to East Sacramento and North Sacramento. Restaurants on Fulton Avenue draw locals and visitors alike, providing a culinary cross-section of Sacramento's diverse population.