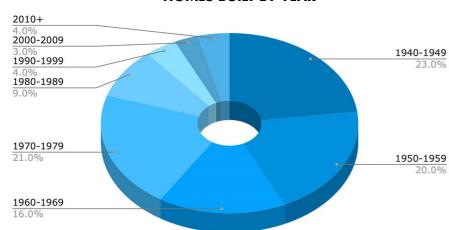

,000 VPD). The space offers for a multitude of commercial uses.















### THE AREA

The biggest features of the Arden Arcade area are the Cal Expo Fairgrounds, which also houses the Sacramento Republic FC soccer club's Papa Murphy's Park, and the sprawling Arden Fair Mall, which houses numerous national retailers. restaurants and is surrounded by a host of other restaurants and developments. Hotels in Arden Arcade have convenient access to downtown Sacramento via Highway 160 and Interstate 80, as well as access to East Sacramento and North Sacramento. Restaurants on Fulton Avenue draw locals and visitors alike, providing a culinary cross-section of Sacramento's diverse population.





## DEMOGRAPHICS EDUCATION HOUSING

#### **EDUCATIONAL ATTAINMENT**



#### HOMES BUILT BY YEAR





## DEMOGRAPHICS INCOME POPULATION

#### MONTHLY HOUSE HOLD INCOME











10000