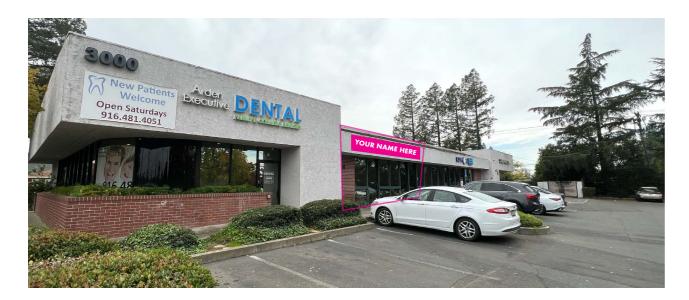

# THE PROPERTY

**3000 ARDEN WAY SACRAMENTO CA 95825** 

REGION AVAILABILITY ZONING OPPORTUNITY PRICING

Arden/Arcade

2,204 +/- SF

C-3 SPD

\$1.75 PSF + NNN

**FOR LEASE** 

3000 ARDEN WAY

### THE BUILDING

The Building is located near the intersection of Arden Way and Watt Avenue in the Arden/Arcade market. The Property is in close proximity to major dinning and entertainment including Howe Bout Arden Shopping Center and The Arden Fair Mall. The Property Is located near HWY 80 connecting San Francisco

and Tahoe. The space offers both building and monument signage. The center provides ample parking and convenient ingress and egress onto Arden Way. The property experiences high traffic volumes during the day (+/-30,000 VPD). The space offers for a multitude of commercial uses.