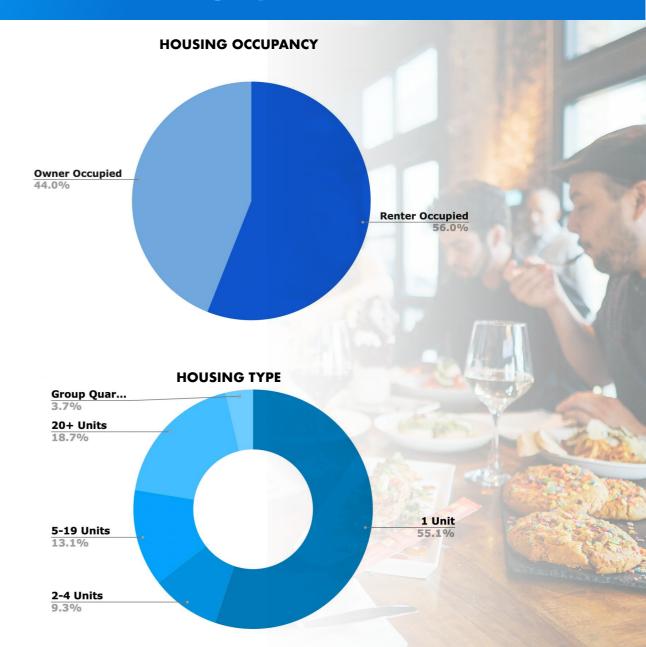

00 VPD). The space offers for a multitude of commercial uses.















### THE AREA

The biggest features of the Arden Arcade area are the Cal Expo Fairgrounds, which also houses the Sacramento Republic FC soccer club's Papa Murphy's Park, and the sprawling Arden Fair Mall, which houses numerous national retailers. restaurants and is surrounded by a host of other restaurants and developments. Hotels in Arden Arcade have convenient access to downtown Sacramento via Highway 160 and Interstate 80, as well as access to East Sacramento and North Sacramento. Restaurants on Fulton Avenue draw locals and visitors alike, providing a culinary cross-section of Sacramento's diverse population.





## DEMOGRAPHICS EDUCATION HOUSING

#### **EDUCATIONAL ATTAINMENT**



#### HOMES BUILT BY YEAR





## DEMOGRAPHICS INCOME POPULATION

#### MONTHLY HOUSE HOLD INCOME











10000