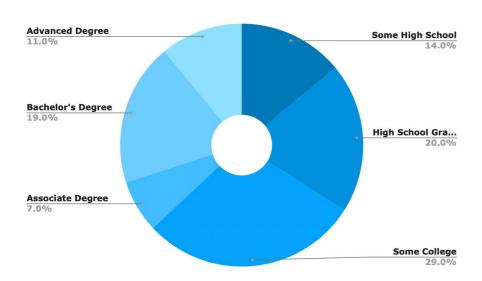

olumes during the day (+/-30,000 VPD). The space offers for a multitude of commercial uses.















### THE AREA

The biggest features of the Arden Arcade area are the Cal Expo Fairgrounds, which also houses the Sacramento Republic FC soccer club's Papa Murphy's Park, and the sprawling Arden Fair Mall, which houses numerous national retailers. restaurants and is surrounded by a host of other restaurants and developments. Hotels in Arden Arcade have convenient access to downtown Sacramento via Highway 160 and Interstate 80, as well as access to East Sacramento and North Sacramento. Restaurants on Fulton Avenue draw locals and visitors alike, providing a culinary cross-section of Sacramento's diverse population.





## DEMOGRAPHICS EDUCATION HOUSING

#### **EDUCATIONAL ATTAINMENT**



#### HOMES BUILT BY YEAR





## DEMOGRAPHICS INCOME POPULATION

#### MONTHLY HOUSE HOLD INCOME











10000