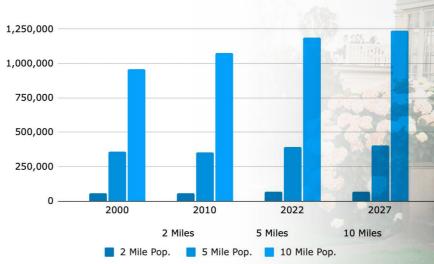

### THE AREA

The biggest features of the Arden Arcade area are the Cal Expo Fairgrounds, which also houses the Sacramento Republic FC soccer club's Papa Murphy's Park, and the sprawling Arden Fair Mall, which houses numerous national retailers. restaurants and is surrounded by a host of other restaurants and developments. Hotels in Arden Arcade have convenient access to downtown Sacramento via Highway 160 and Interstate 80, as well as access to East Sacramento and North Sacramento. Restaurants on Fulton Avenue draw locals and visitors alike, providing a culinary cross-section of Sacramento's diverse population.





## DEMOGRAPHICS EDUCATION HOUSING

#### **EDUCATIONAL ATTAINMENT**



#### HOMES BUILT BY YEAR





## DEMOGRAPHICS INCOME POPULATION

#### MONTHLY HOUSE HOLD INCOME











10000