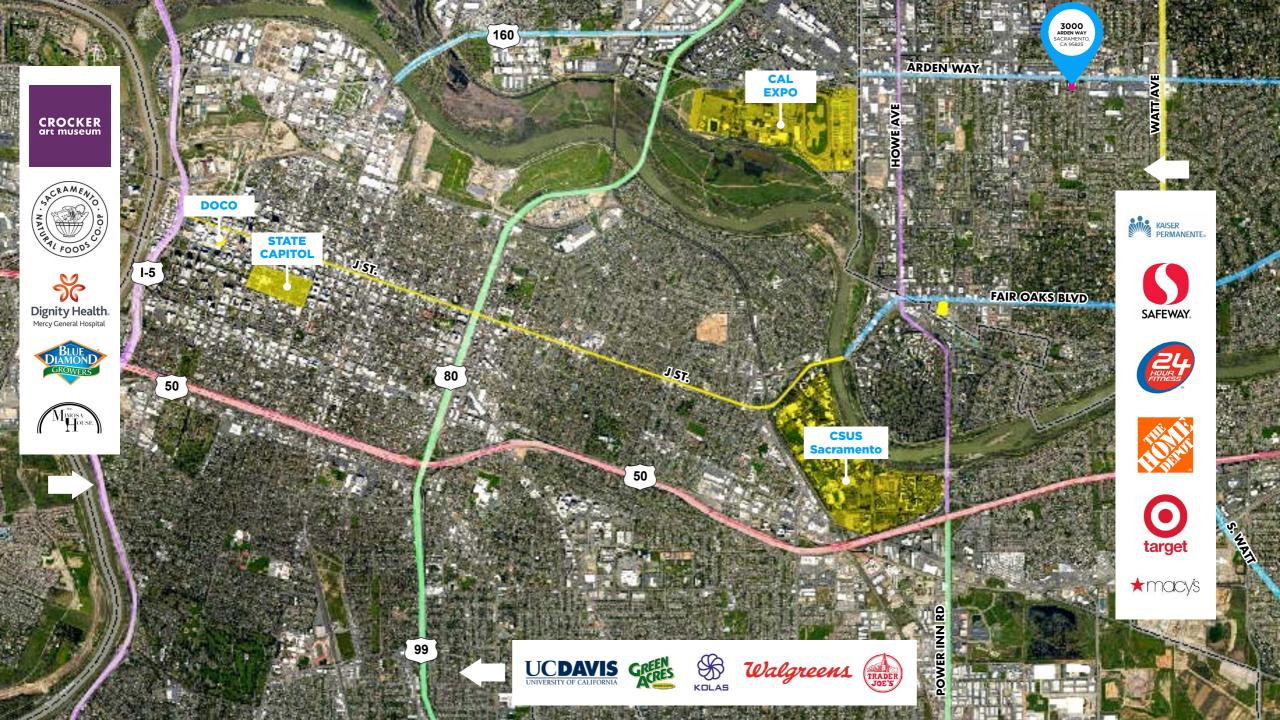

3000 ARDEN WAY

### THE BUILDING

The Building is located near the intersection of Arden Way and Watt Avenue in the Arden/Arcade market. The Property is in close proximity to major dinning and entertainment including Howe Bout Arden Shopping Center and The Arden Fair Mall. The Property Is located near HWY 80 connecting San Francisco

and Tahoe. The space offers both building and monument signage. The center provides ample parking and convenient ingress and egress onto Arden Way. The property experiences high traffic volumes during the day (+/-30,000 VPD). The space offers for a multitude of commercial uses.

### THE AREA

The biggest features of the Arden Arcade area are the Cal Expo Fairgrounds, which also houses the Sacramento Republic FC soccer club's Papa Murphy's Park, and the sprawling Arden Fair Mall, which houses numerous national retailers. restaurants and is surrounded by a host of other restaurants and developments. Hotels in Arden Arcade have convenient access to downtown Sacramento via Highway 160 and Interstate 80, as well as access to East Sacramento and North Sacramento. Restaurants on Fulton Avenue draw locals and visitors alike, providing a culinary cross-section of Sacramento's diverse population.