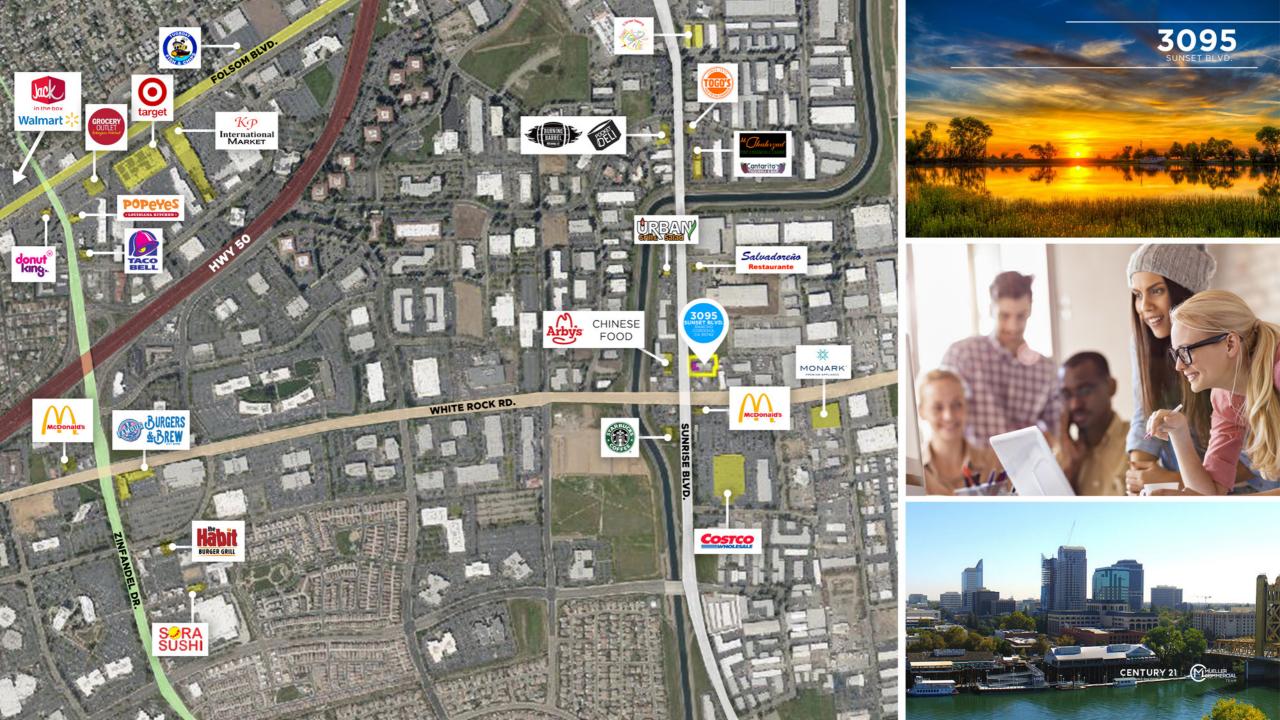

### **THE AREA**

This one-of-a-kind Rancho Cordova location offers high traffic counts, accessibility to highway 50 within 4 minutes, and unparalleled visibility. Surrounded by some of the nation's most identifiable brands and national retailers, this exceptionally well-located endcap space is now available. Costco which is located within 300 feet of the subject location, and the site being situated next to an ARCO a.m. p.m. gas with c-store allow the site to benefit from the draw of these existing amenities. Starbucks, McDonalds, Carl's Jr., Arby's, Maaco Auto, Costco, Shell, make up some of the brands surrounding the location which the site benefits from. This dense clustering of brands among which the site sits allows any occupying business to drive sales when harnessing the surrounding activity. The location sees over 74,000 cars traveling both north and south along the busy Sunrise Blvd arterial connecting Antolia to the south and Rancho Cordova and the greater Sacramento to the north. With its strategic location close to the intersection of Sunrise Blvd and White Rock Road over 100K cars combined have the opportunity of seeing the sites exceptional building sign and monument. The location is surrounded by a population of over 725,000 within a 5-mile radius and with a growth projection of almost 800,000 by 2026 within a 5-mile radius according to public data. This opportunity is ideal for any user who seeks a high-profile presence in the rapidly growing Rancho Cordova submarket.