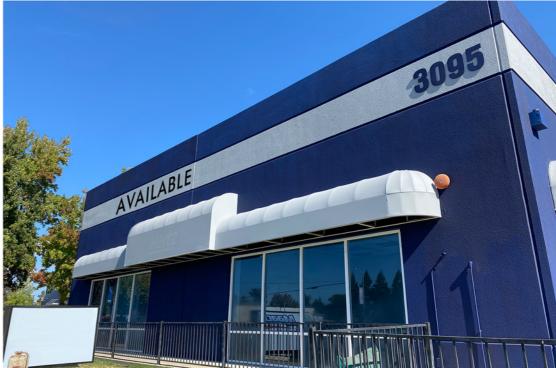

# **THE PROPERTY**

**3095 SUNRISE BLVD. RANCHO CORDOVA, CA 95742** 

CENTURY 21

FOR LEASE

MINUELL

# **THE BUILDING**

This extremely desirable endcap location with Sunrise Blvd facing building sign and monument is now available for lease. This rare +/-1,300 SQFT endcap location offered at \$3.00 NNN boasts two entrances on either side of the space with two offices, two restrooms and a main lobby area. The space has large windows and low bay depth allowing for ample natural light into the space. The space has two parking lots on either side allowing for easy ingress and egress to any potential customers.