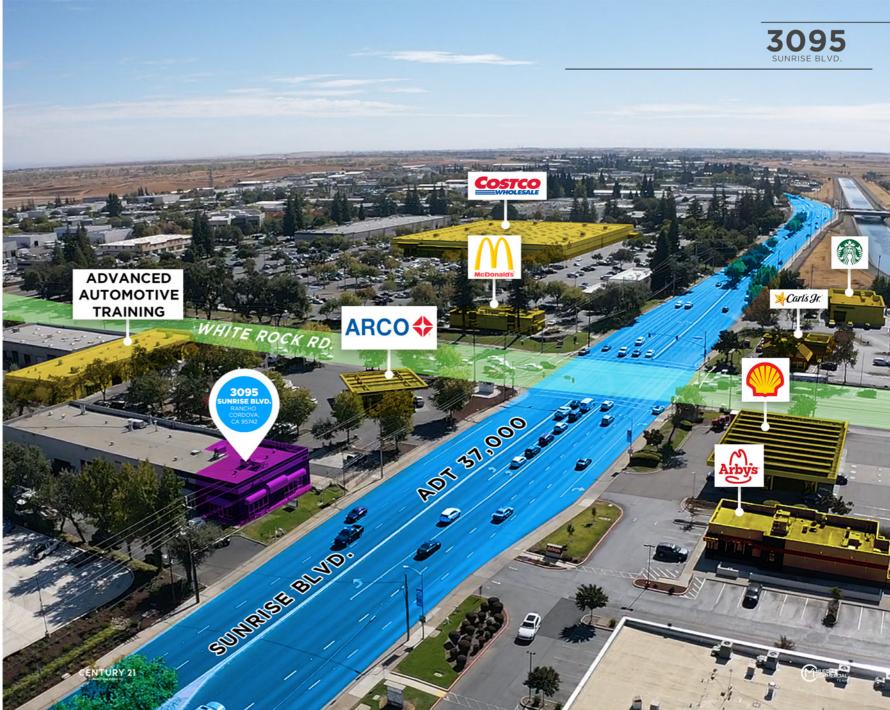

### **THE AREA**

This one-of-a-kind Rancho Cordova location offers high traffic counts, accessibility to highway 50 within 4 minutes, and unparalleled visibility. Surrounded by some of the nation's most identifiable brands and national retailers, this exceptionally well-located endcap space is now available. Costco which is located within 300 feet of the subject location, and the site being situated next to an ARCO a.m. p.m. gas with c-store allow the site to benefit from the draw of these existing amenities. Starbucks, McDonalds, Carl's Jr., Arby's, Maaco Auto, Costco, Shell, make up some of the brands surrounding the location which the site benefits from. This dense clustering of brands among which the site sits allows any occupying business to drive sales when harnessing the surrounding activity. The location sees over 74,000 cars traveling both north and south along the busy Sunrise Blvd arterial connecting Antolia to the south and Rancho Cordova and the greater Sacramento to the north. With its strategic location close to the intersection of Sunrise Blvd and White Rock Road over 100K cars combined have the opportunity of seeing the sites exceptional building sign and monument. The location is surrounded by a population of over 725,000 within a 5-mile radius and with a growth projection of almost 800,000 by 2026 within a 5-mile radius according to public data. This opportunity is ideal for any user who seeks a high-profile presence in the rapidly growing Rancho Cordova submarket.