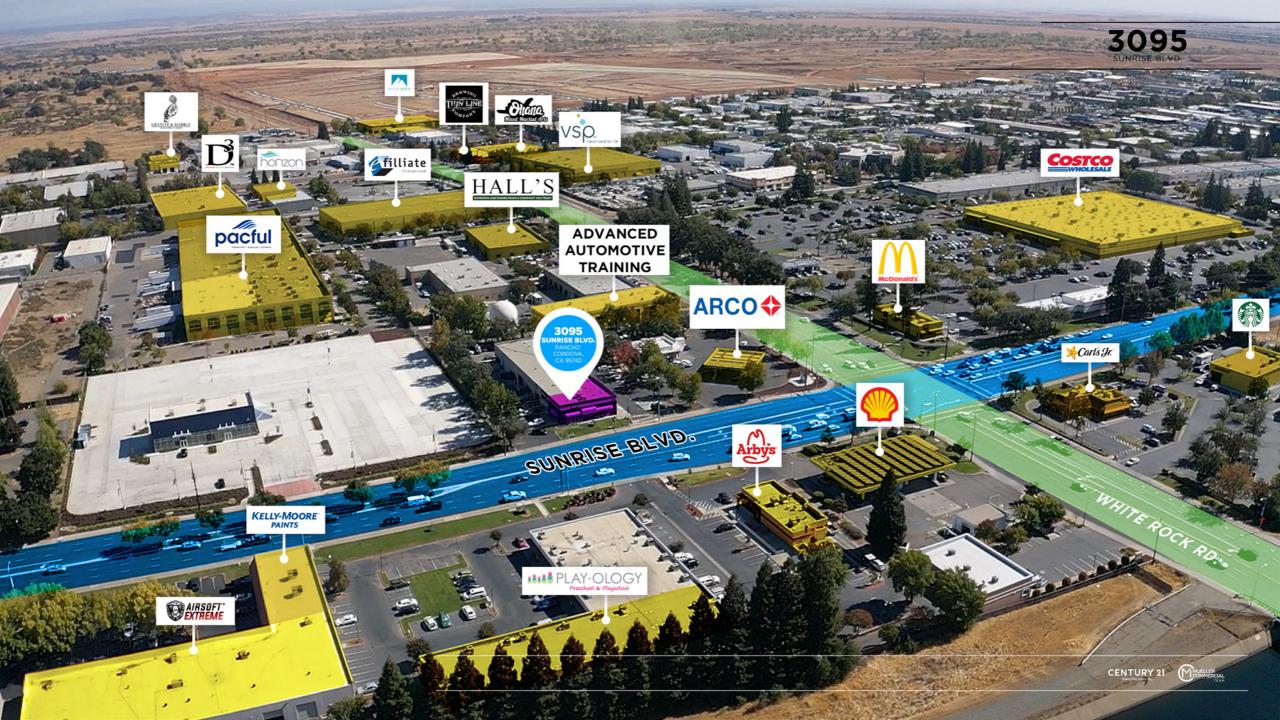

### **THE AREA**

This one-of-a-kind Rancho Cordova location offers high traffic counts, accessibility to highway 50 within 4 minutes, and unparalleled visibility. Surrounded by some of the nation's most identifiable brands and national retailers, this exceptionally well-located endcap space is now available. Costco which is located within 300 feet of the subject location, and the site being situated next to an ARCO a.m. p.m. gas with c-store allow the site to benefit from the draw of these existing amenities. Starbucks, McDonalds, Carl's Jr., Arby's, Maaco Auto, Costco, Shell, make up some of the brands surrounding the location which the site benefits from. This dense clustering of brands among which the site sits allows any occupying business to drive sales when harnessing the surrounding activity. The location sees over 74,000 cars traveling both north and south along the busy Sunrise Blvd arterial connecting Antolia to the south and Rancho Cordova and the greater Sacramento to the north. With its strategic location close to the intersection of Sunrise Blvd and White Rock Road over 100K cars combined have the opportunity of seeing the sites exceptional building sign and monument. The location is surrounded by a population of over 725,000 within a 5-mile radius and with a growth projection of almost 800,000 by 2026 within a 5-mile radius according to public data. This opportunity is ideal for any user who seeks a high-profile presence in the rapidly growing Rancho Cordova submarket.