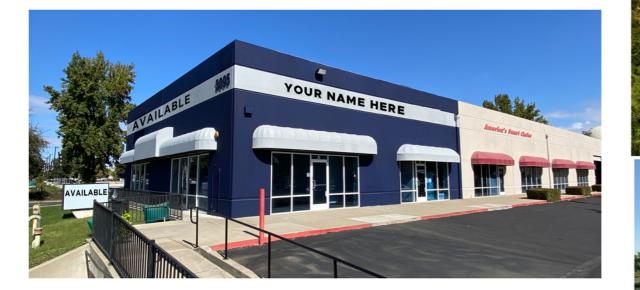

# **THE PROPERTY**

**3095 SUNRISE BLVD. RANCHO CORDOVA, CA 95742** 

CENTURY 21

FOR LEASE

MINUELL

# **THE BUILDING**

This extremely desirable endcap location with Sunrise Blvd facing building sign and monument is now available for lease. This rare +/-1,300 SQFT endcap location offered at \$3.00 NNN boasts two entrances on either side of the space with two offices, two restrooms and a main lobby area. The space has large windows and low bay depth allowing for ample natural light into the space. The space has two parking lots on either side allowing for easy ingress and egress to any potential customers.

## 3095 SUNRISE BLVD. RANCHO CORDOVA, CA 95742 ADT 37,000

+/-1,400 SF