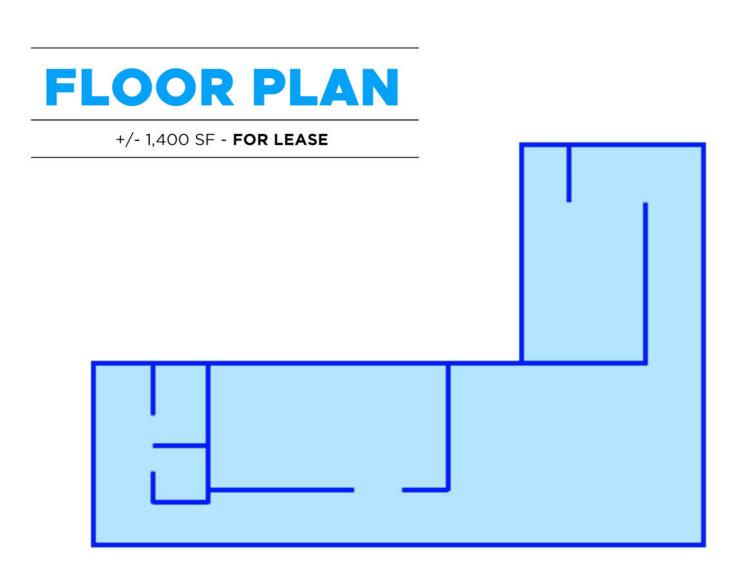

# **THE BUILDING**

This extremely desirable endcap location with Sunrise Blvd facing building sign and monument is now available for lease. This rare +/-1,300 SQFT endcap location offered at \$3.00 NNN boasts two entrances on either side of the space with two offices, two restrooms and a main lobby area. The space has large windows and low bay depth allowing for ample natural light into the space. The space has two parking lots on either side allowing for easy ingress and egress to any potential customers.