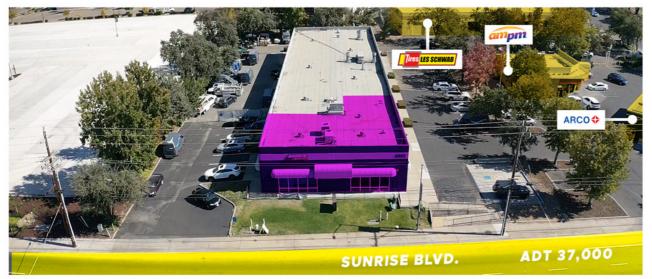

## 3095 SUNRISE BLVD. RANCHO CORDOVA, CA 95742 ADT 37,000

+/-1,400 SF

### **THE AREA**

This one-of-a-kind Rancho Cordova location offers high traffic counts, accessibility to highway 50 within 4 minutes, and unparalleled visibility. Surrounded by some of the nation's most identifiable brands and national retailers, this exceptionally well-located endcap space is now available. Costco which is located within 300 feet of the subject location, and the site being situated next to an ARCO a.m. p.m. gas with c-store allow the site to benefit from the draw of these existing amenities. Starbucks, McDonalds, Carl's Jr., Arby's, Maaco Auto, Costco, Shell, make up some of the brands surrounding the location which the site benefits from. This dense clustering of brands among which the site sits allows any occupying business to drive sales when harnessing the surrounding activity. The location sees over 74,000 cars traveling both north and south along the busy Sunrise Blvd arterial connecting Antolia to the south and Rancho Cordova and the greater Sacramento to the north. With its strategic location close to the intersection of Sunrise Blvd and White Rock Road over 100K cars combined have the opportunity of seeing the sites exceptional building sign and monument. The location is surrounded by a population of over 725,000 within a 5-mile radius and with a growth projection of almost 800,000 by 2026 within a 5-mile radius according to public data. This opportunity is ideal for any user who seeks a high-profile presence in the rapidly growing Rancho Cordova submarket.