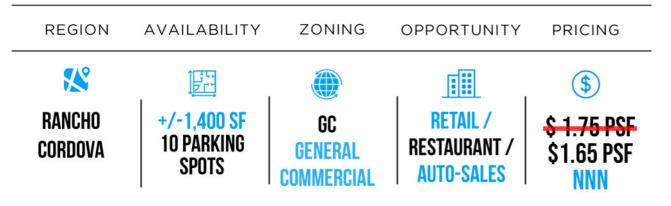

## 3095 SUNRISE BLVD. RANCHO CORDOVA, CA 95742 ADT 37,000

+/-1,400 SF

# **THE BUILDING**

This extremely desirable endcap location with Sunrise Blvd facing building sign and monument is now available for lease. This rare +/-1,300 SQFT endcap location offered at \$3.00 NNN boasts two entrances on either side of the space with two offices, two restrooms and a main lobby area. The space has large windows and low bay depth allowing for ample natural light into the space. The space has two parking lots on either side allowing for easy ingress and egress to any potential customers.