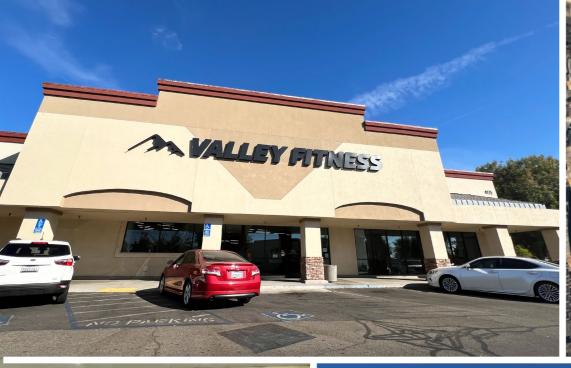

# THE BUILDING

- The single tenant building was constructed in 1998. The building consists of 12,096 SF of structure with a large parking field. The building sits on +/-0.50 Acres and is part of the Ashlan Shopping Center.
- The building offers a dominant presence in the Ashlan Shopping Center along with Save Mart, dd's Discounts, Fitness Evolution and Aero Zone.
- The building offers an exceptional layout for the Dollar Tree concept with its open floor plan and maximized layout.
- 4/1/2025-3/31/2030 NOI \$128,460 Prices at Cap 5.4% \$2,378,888.80