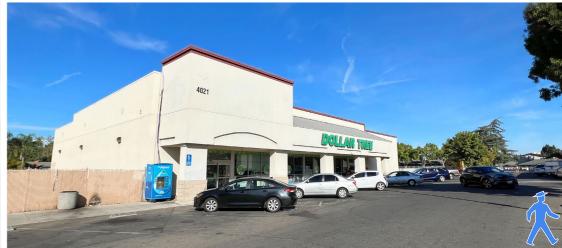

# THE BUILDING

- The single tenant building was constructed in 1998. The building consists of 12,096 SF of structure with a large parking field. The building sits on +/-0.50 Acres and is part of the Ashlan Shopping Center.
- The building offers a dominant presence in the Ashlan Shopping Center along with Save Mart, dd's Discounts, Fitness Evolution and Aero Zone.
- The building offers an exceptional layout for the Dollar Tree concept with its open floor plan and maximized layout.
- 4/1/2025-3/31/2030 NOI \$128,460 Prices at Cap 5.4% \$2,378,888.80