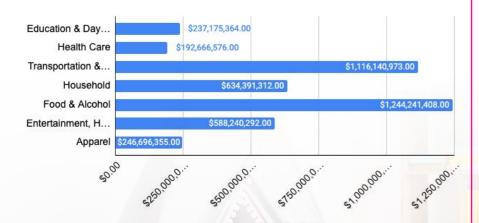

Evolution and Aero Zone.
- The building offers an exceptional layout for the Dollar Tree concept with its open floor plan and maximized layout.
- 4/1/2025-3/31/2030 NOI \$128,460 Prices at Cap 5.4% \$2,378,888.80





























### THE REGION

California is the fifth largest economy in the world with Sacramento being its capital. Historically known for the Gold Rush.

Fresno California located in Fresno County is at the heart of the Central Valley The downtown offers restaurants and shopping opportunities.

The Dollar Tree is surrounded by major employers such as the Air National Guard, Amazon, Lion Dehydrators, Taylor Communications, Foster Farms and Cargill to name a few who have made Fresno their home.



## **DEMOGRAPHICS**

#### **CONSUMER SPENDING**

5 mile Households



### **RESIDENT POPULATION**



2024 429,079

### TRAFFIC COUNT



-/+ 23,742

#### **EDUCATION**

% Breakdown - 2023



32% Some College, No Degree

14% Bachelor's Degree

22% High School Graduate

7% Advanced Degree

19% Some High School, No Diploma

**6%** Associate Degree

#### HOUSE HOLD INCOME



5 mile 2024 Households

< \$25K 35,003 \$25K - 50K 31,300 \$50K - 75K 27,505 \$75K - 100K 16,493 \$100K - 125K 11,493 \$125K - 150K 7,950 \$150K - 200K 10,072 \$200K+ 8,712



#### 2023 POPULATION BY AGE



### TOTAL HOUSE HOLDS - 2024



2 mile 27,283 5 mile 146,440 10 mile 250,991



# **BUYER REPRESENTATION**







The Mueller Team has experience in all aspects of Buyer representation be it Retail, or Restaurants, Office, or Industrial, Apartments, or Land.

As a Buyer of Real Estate, y