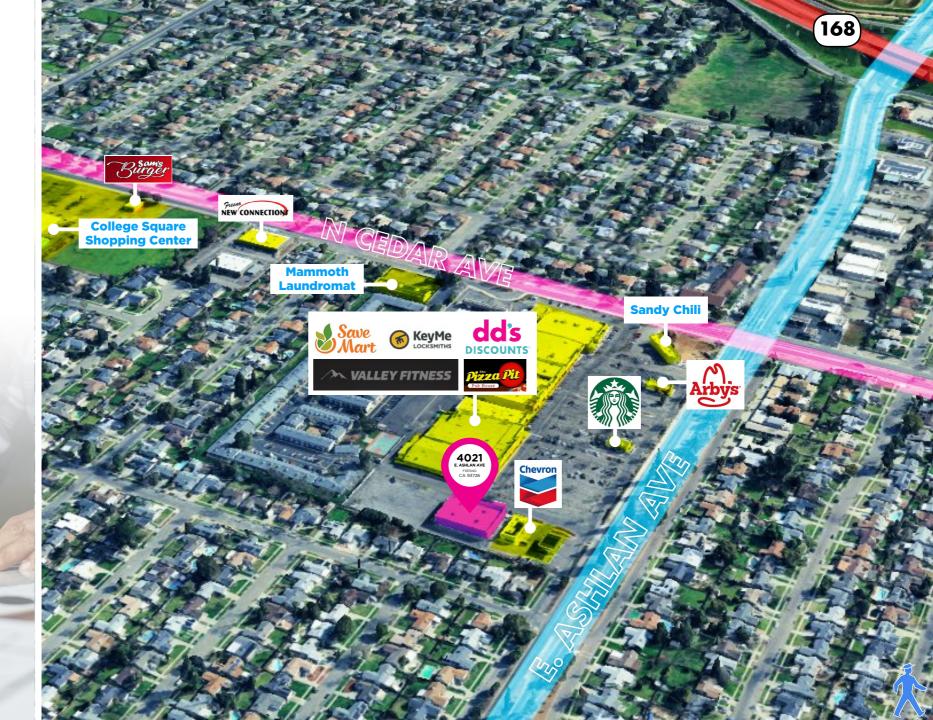

# THE BUILDING

- The single tenant building was constructed in 1998. The building consists of 12,096 SF of structure with a large parking field. The building sits on +/-0.50 Acres and is part of the Ashlan Shopping Center.
- The building offers a dominant presence in the Ashlan Shopping Center along with Save Mart, dd's Discounts, Fitness Evolution and Aero Zone.
- The building offers an exceptional layout for the Dollar Tree concept with its open floor plan and maximized layout.
- 4/1/2025-3/31/2030 NOI \$128,460 Prices at Cap 5.4% \$2,378,888.80