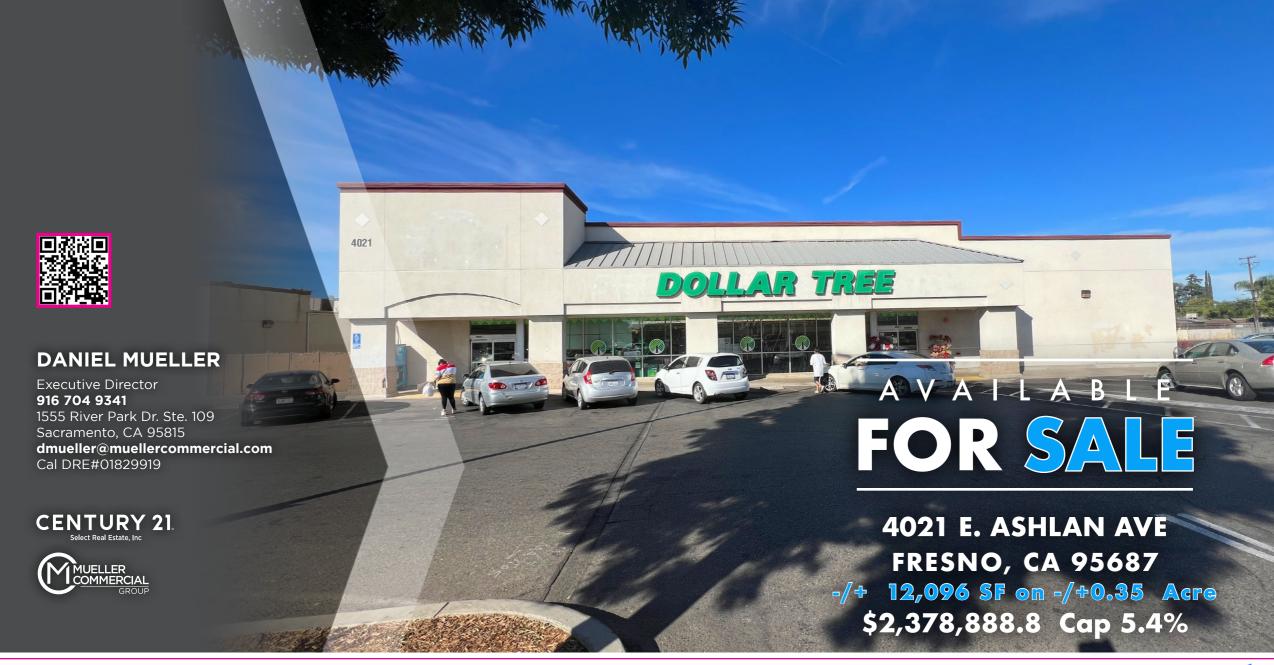

# THE PROPERTY

**Q** 4021 E. ASHLAN AVE, FRESNO, CA 93726

REGION AVAILABILITY ZONING OPPORTUNITY PRICING

FRESNO COUNTY CALIFORNIA CITY OF FRESNO APN: 079-0033-016

-/+ 12,096 SF BUILDING -/+0.50 ACRES

RETAIL INVESTMENT FREE STANDING RETAIL INVESTMENT

**OPPORTUNITY** 

\$2,335,636.30

This prime free standing Investment Opportunity in Fresno Ca. located within 1/2 mile from Sierra Freeway 68 and 1.45 miles from Yosemite Freeway 41

This building offers +/-12,096 SF of retail space occupied by Dollar Tree situated on +/-0.50 Acres of land.

The asset is zoned C-3 Commercial

The asking price is Cap 5.4% \$2,378,888.80 at a 4/1/2025-3/31/2030 NOI \$128,460

CENTURY 21. FOR SALE

# THE BUILDING

- The single tenant building was constructed in 1998. The building consists of 12,096 SF of structure with a large parking field. The building sits on +/-0.50 Acres and is part of the Ashlan Shopping Center.
- The building offers a dominant presence in the Ashlan Shopping Center along with Save Mart, dd's Discounts, Fitness Evolution and Aero Zone.
- The building offers an exceptional layout for the Dollar Tree concept with its open floor plan and maximized layout.
- 4/1/2025-3/31/2030 NOI \$128,460 Prices at Cap 5.4% \$2,378,888.80