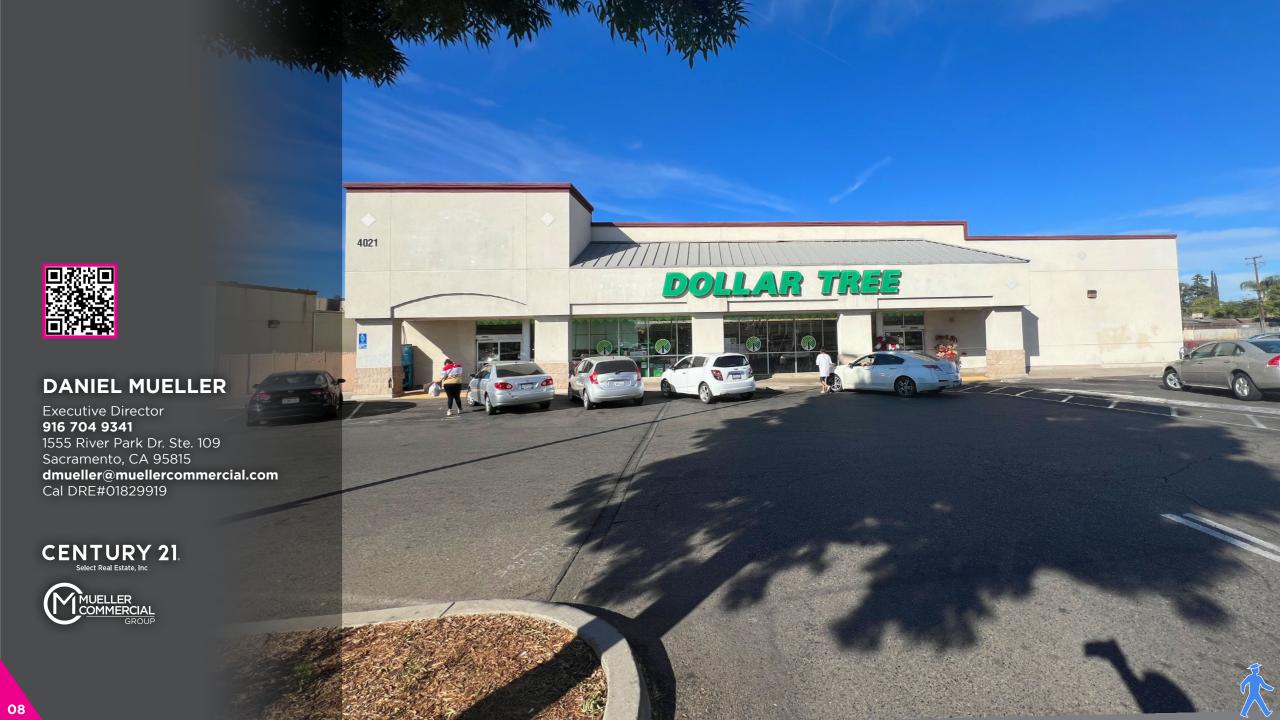

# THE PROPERTY

**Q** 4021 E. ASHLAN AVE, FRESNO, CA 93726

REGION AVAILABILITY ZONING OPPORTUNITY PRICING

FRESNO COUNTY CALIFORNIA CITY OF FRESNO APN: 079-0033-016

-/+ 12,096 SF BUILDING -/+0.50 ACRES

RETAIL INVESTMENT FREE STANDING RETAIL INVESTMENT

**OPPORTUNITY** 

\$2,335,636.30

This prime free standing Investment Opportunity in Fresno Ca. located within 1/2 mile from Sierra Freeway 68 and 1.45 miles from Yosemite Freeway 41

This building offers +/-12,096 SF of retail space occupied by Dollar Tree situated on +/-0.50 Acres of land.

# THE BUILDING

- The single tenant building was constructed in 1998. The building consists of 12,096 SF of structure with a large parking field. The building sits on +/-0.50 Acres and is part of the Ashlan Shopping Center.
- The building offers a dominant presence in the Ashlan Shopping Center along with Save Mart, dd's Discounts, Fitness Evolution and Aero Zone.
- The building offers an exceptional layout for the Dollar Tree concept with its open floor plan and maximized layout.
- 4/1/2025-3/31/2030 NOI \$128,460 Prices at Cap 5.4% \$2,378,888.80