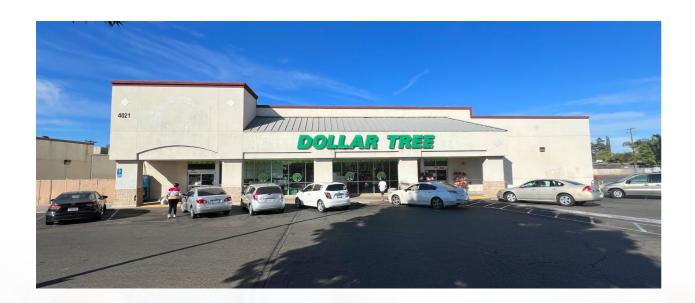

# THE BUILDING

- The single tenant building was constructed in 1998. The building consists of 12,096 SF of structure with a large parking field. The building sits on +/-0.50 Acres and is part of the Ashlan Shopping Center.
- The building offers a dominant presence in the Ashlan Shopping Center along with Save Mart, dd's Discounts, Fitness Evolution and Aero Zone.
- The building offers an exceptional layout for the Dollar Tree concept with its open floor plan and maximized layout.
- 4/1/2025-3/31/2030 NOI \$128,460 Prices at Cap 5.4% \$2,378,888.80