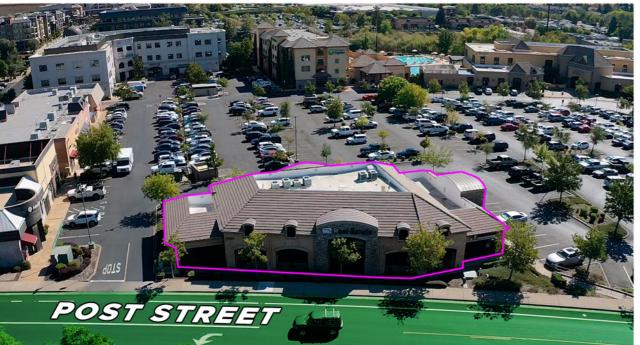

## THE PROPERTY

#### 4601 POST STREET, EL DORADO HILLS, CA 95742

## **THE BUILDING**

Built in 2006, this +/- 6210 square foot office or retail building sits on .51 acres with generous available parking and multiple ingress and egress access points for easy accessibility. Traffic volumes on Latrobe Rd. at the nearby main entrance to Town Center reach an excess of 29,000 cars per day. The building signage is street-facing to provide maximum visibility. The available +/-825 square feet is customizable and shares a common area kitchenette and two bathrooms. The building has an existing global brand tenant, Century 21 Select Real Estate, and is located in the El Dorado Hills Town Center which includes global and national tenants Holiday Inn, AT&T, Big O Tires, Jiffy Lube, Chevron Gas, Mercedes Benz, Wells Fargo Bank, Orangetheory Fitness, Pure Barre, Target, Chipotle, Cold Stone Creamery, McDonalds, Baskin Robbins, Togos, Starbucks and many more. The center also boasts local boutiques and eateries, such as Tea Xotics, Thai Paradise EDH. South Fork Grille, Selland's Market-Café, Shaggy to Chic Pet Salon, CJ's Cigars and Face In A Book. Resident live in posh apartments within the center and the building is within close proximity to residential developments, as well as additional retail, office and medical facilities. Located moments from HWY 50, the available space is an ideal location for your office or retail business.