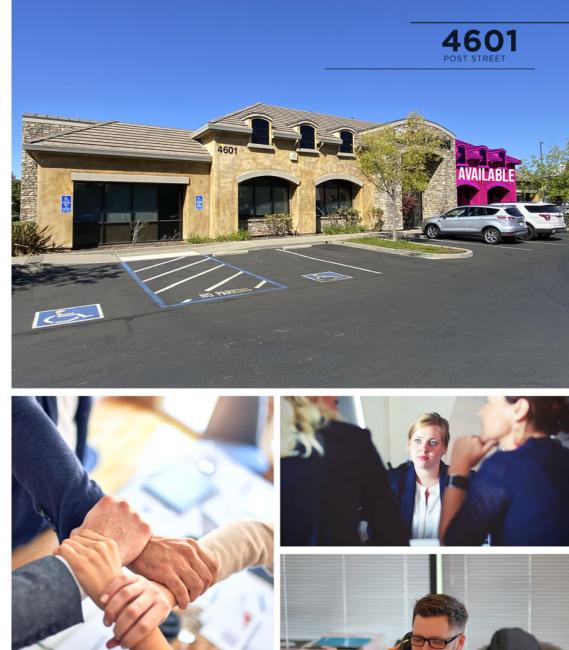

#### 4601 POST STREET, EL DORADO HILLS, CA 95742

## **THE BUILDING**

Built in 2006, this +/- 6210 square foot office or retail building sits on .51 acres with generous available parking and multiple ingress and egress access points for easy accessibility. Traffic volumes on Latrobe Rd. at the nearby main entrance to Town Center reach an excess of 29,000 cars per day. The building signage is street-facing to provide maximum visibility. The available +/-825 square feet is customizable and shares a common area kitchenette and two bathrooms. The building has an existing global brand tenant, Century 21 Select Real Estate, and is located in the El Dorado Hills Town Center which includes global and national tenants Holiday Inn, AT&T, Big O Tires, Jiffy Lube, Chevron Gas, Mercedes Benz, Wells Fargo Bank, Orangetheory Fitness, Pure Barre, Target, Chipotle, Cold Stone Creamery, McDonalds, Baskin Robbins, Togos, Starbucks and many more. The center also boasts local boutiques and eateries, such as Tea Xotics, Thai Paradise EDH. South Fork Grille, Selland's Market-Café, Shaggy to Chic Pet Salon, CJ's Cigars and Face In A Book. Resident live in posh apartments within the center and the building is within close proximity to residential developments, as well as additional retail, office and medical facilities. Located moments from HWY 50, the available space is an ideal location for your office or retail business.