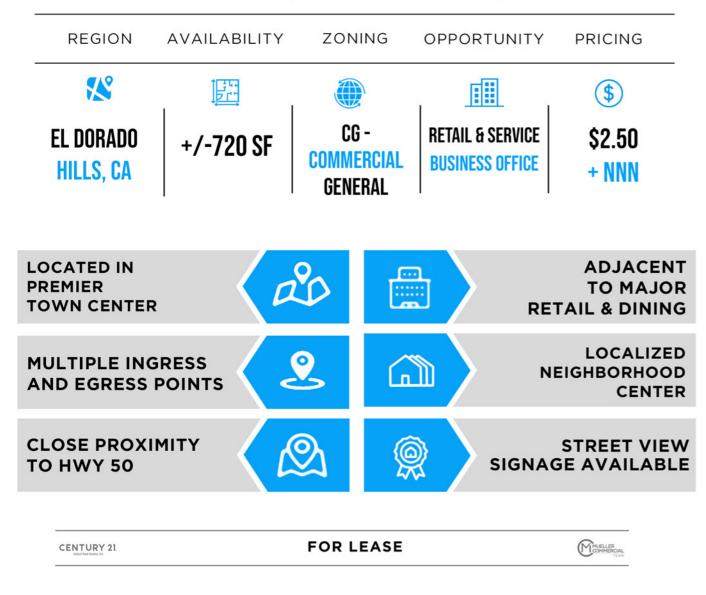

#### 4601 POST STREET, EL DORADO HILLS, CA 95742

## **THE BUILDING**

Built in 2006, this +/- 6210 square foot office or retail building sits on .51 acres with generous available parking and multiple ingress and egress access points for easy accessibility. Traffic volumes on Latrobe Rd. at the nearby main entrance to Town Center reach an excess of 29,000 cars per day. The building signage is street-facing to provide maximum visibility. The available +/-825 square feet is customizable and shares a common area kitchenette and two bathrooms. The building has an existing global brand tenant, Century 21 Select Real Estate, and is located in the El Dorado Hills Town Center which includes global and national tenants Holiday Inn, AT&T, Big O Tires, Jiffy Lube, Chevron Gas, Mercedes Benz, Wells Fargo Bank, Orangetheory Fitness, Pure Barre, Target, Chipotle, Cold Stone Creamery, McDonalds, Baskin Robbins, Togos, Starbucks and many more. The center also boasts local boutiques and eateries, such as Tea Xotics, Thai Paradise EDH. South Fork Grille, Selland's Market-Café, Shaggy to Chic Pet Salon, CJ's Cigars and Face In A Book. Resident live in posh apartments within the center and the building is within close proximity to residential developments, as well as additional retail, office and medical facilities. Located moments from HWY 50, the available space is an ideal location for your office or retail business.