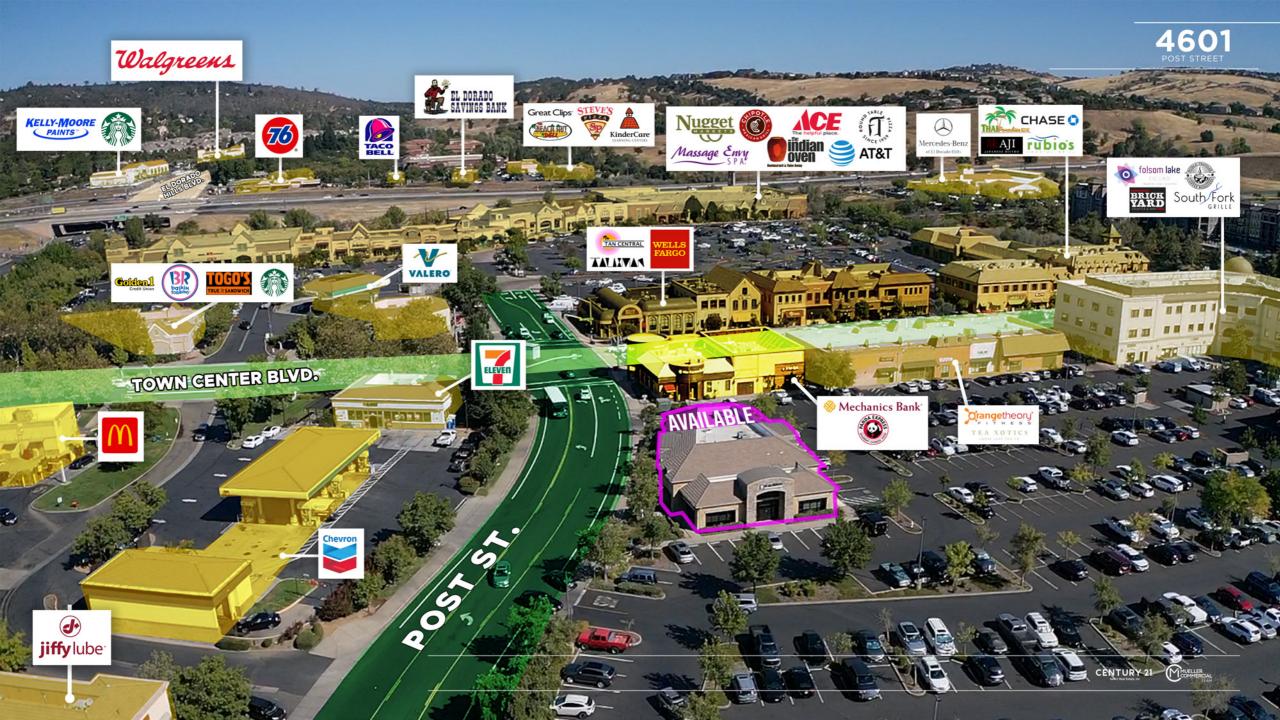

## **THE BUILDING**

Built in 2006, this +/- 6210 square foot office or retail building sits on .51 acres with generous available parking and multiple ingress and egress access points for easy accessibility. Traffic volumes on Latrobe Rd. at the nearby main entrance to Town Center reach an excess of 29,000 cars per day. The building signage is street-facing to provide maximum visibility. The available +/-825 square feet is customizable and shares a common area kitchenette and two bathrooms. The building has an existing global brand tenant, Century 21 Select Real Estate, and is located in the El Dorado Hills Town Center which includes global and national tenants Holiday Inn, AT&T, Big O Tires, Jiffy Lube, Chevron Gas, Mercedes Benz, Wells Fargo Bank, Orangetheory Fitness, Pure Barre, Target, Chipotle, Cold Stone Creamery, McDonalds, Baskin Robbins, Togos, Starbucks and many more. The center also boasts local boutiques and eateries, such as Tea Xotics, Thai Paradise EDH. South Fork Grille, Selland's Market-Café, Shaggy to Chic Pet Salon, CJ's Cigars and Face In A Book. Resident live in posh apartments within the center and the building is within close proximity to residential developments, as well as additional retail, office and medical facilities. Located moments from HWY 50, the available space is an ideal location for your office or retail business.

Highway 50 runs through El Dorado Hills and is a convenient location to stop for a bite to eat, shopping or an overnight stay for guests traveling up to enjoy skiing and boating at Lake Tahoe, or down the hill to enjoy boating and jet skiing at Folsom Lake. Continue a few miles east on Highway 50 to the popular Red Hawk Casino, or the historic town of Placerville to relive the legendary gold rush days for some gold mining activities. With an average daily traffic volume of over 76,000 autos passing through the area on Highway 50 and the convenient accessibility to the town center, this location provides tremendous opportunities to the residents and businesses that call it home.