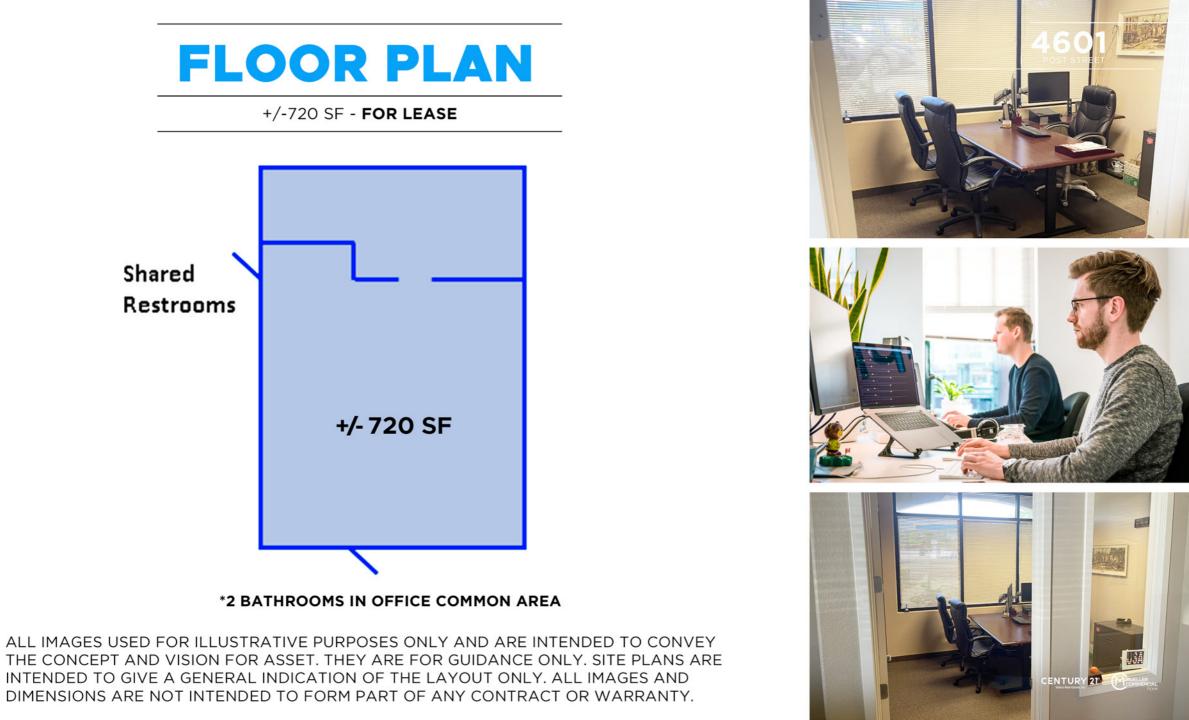

## **THE BUILDING**

Built in 2006, this +/- 6210 square foot office or retail building sits on .51 acres with generous available parking and multiple ingress and egress access points for easy accessibility. Traffic volumes on Latrobe Rd. at the nearby main entrance to Town Center reach an excess of 29,000 cars per day. The building signage is street-facing to provide maximum visibility. The available +/-825 square feet is customizable and shares a common area kitchenette and two bathrooms. The building has an existing global brand tenant, Century 21 Select Real Estate, and is located in the El Dorado Hills Town Center which includes global and national tenants Holiday Inn, AT&T, Big O Tires, Jiffy Lube, Chevron Gas, Mercedes Benz, Wells Fargo Bank, Orangetheory Fitness, Pure Barre, Target, Chipotle, Cold Stone Creamery, McDonalds, Baskin Robbins, Togos, Starbucks and many more. The center also boasts local boutiques and eateries, such as Tea Xotics, Thai Paradise EDH. South Fork Grille, Selland's Market-Café, Shaggy to Chic Pet Salon, CJ's Cigars and Face In A Book. Resident live in posh apartments within the center and the building is within close proximity to residential developments, as well as additional retail, office and medical facilities. Located moments from HWY 50, the available space is an ideal location for your office or retail business.