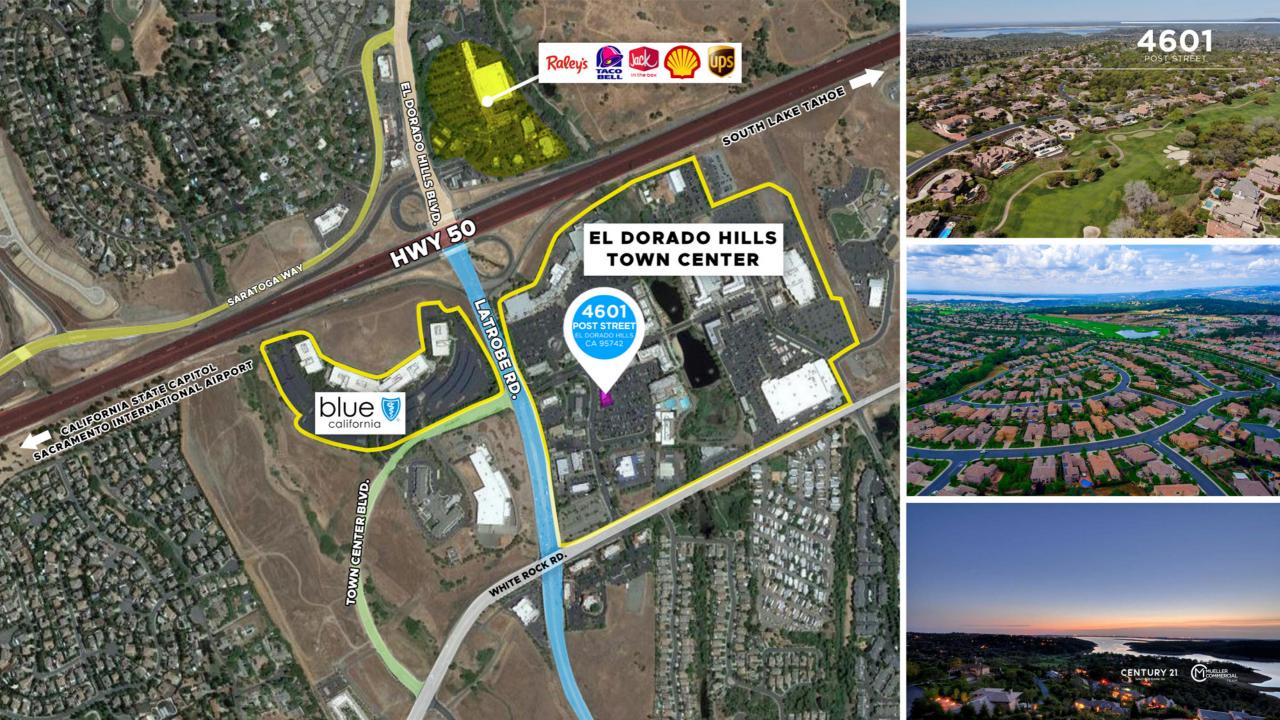

### **THE AREA**

The City of El Dorado Hills is centrally located in northern California with easy access to U.S western states. Over 50,000 residents live in this city nestled in the scenic mountain foothills of the Sierras with elevations ranging from 200 feet to over 10,000 feet. The westward view opens to a vista of the Sacramento Valley and Folsom Lake. The higher ridges offer spectacular views of the Sierra Nevada Mountains. The community offers many parks, education and cultured advancements with multiple dance academies, musical theatre and numerous art galleries.

Highway 50 runs through El Dorado Hills and is a convenient location to stop for a bite to eat, shopping or an overnight stay for guests traveling up to enjoy skiing and boating at Lake Tahoe, or down the hill to enjoy boating and jet skiing at Folsom Lake. Continue a few miles east on Highway 50 to the popular Red Hawk Casino, or the historic town of Placerville to relive the legendary gold rush days for some gold mining activities. With an average daily traffic volume of over 76,000 autos passing through the area on Highway 50 and the convenient accessibility to the town center, this location provides tremendous opportunities to the residents and businesses that call it home.