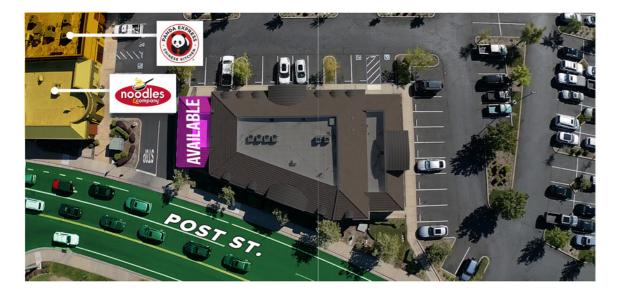

VALLABLE

PREMIUM CORNER CUSTOMIZABLE SPACE FOR LEASE

#### 4601 POST STREET, EL DORADO HILLS, CA 95742

## **THE BUILDING**

Built in 2006, this +/- 6210 square foot office or retail building sits on .51 acres with generous available parking and multiple ingress and egress access points for easy accessibility. Traffic volumes on Latrobe Rd. at the nearby main entrance to Town Center reach an excess of 29,000 cars per day. The building signage is street-facing to provide maximum visibility. The available +/-825 square feet is customizable and shares a common area kitchenette and two bathrooms. The building has an existing global brand tenant, Century 21 Select Real Estate, and is located in the El Dorado Hills Town Center which includes global and national tenants Holiday Inn, AT&T, Big O Tires, Jiffy Lube, Chevron Gas, Mercedes Benz, Wells Fargo Bank, Orangetheory Fitness, Pure Barre, Target, Chipotle, Cold Stone Creamery, McDonalds, Baskin Robbins, Togos, Starbucks and many more. The center also boasts local boutiques and eateries, such as Tea Xotics, Thai Paradise EDH. South Fork Grille, Selland's Market-Café, Shaggy to Chic Pet Salon, CJ's Cigars and Face In A Book. Resident live in posh apartments within the center and the building is within close proximity to residential developments, as well as additional retail, office and medical facilities. Located moments from HWY 50, the available space is an ideal location for your office or retail business.

4601 POST STREET