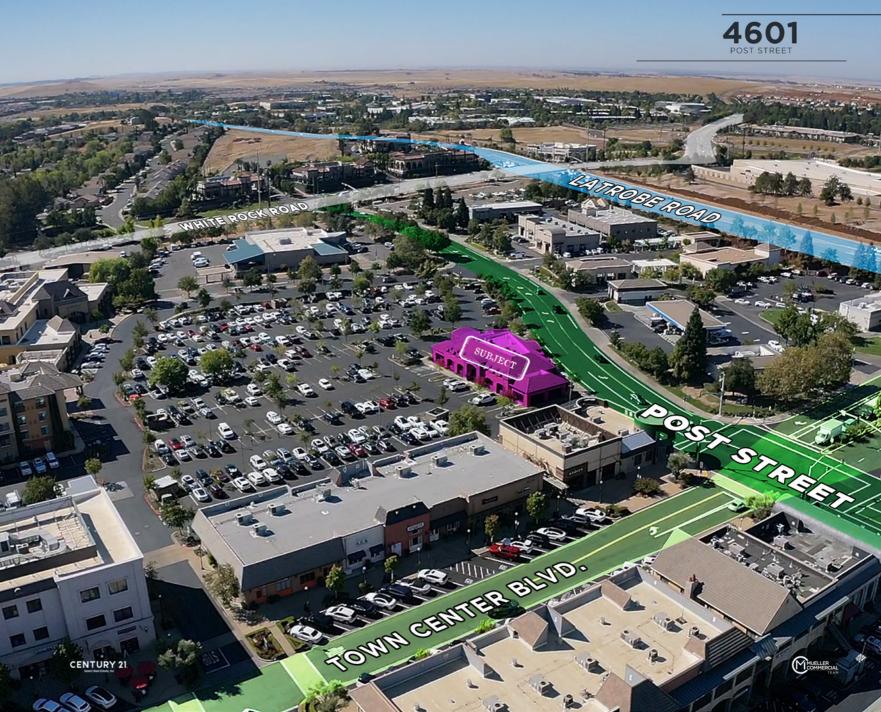

#### 4601 POST STREET, EL DORADO HILLS, CA 95742

## **THE BUILDING**

Built in 2006, this +/- 6210 square foot office or retail building sits on .51 acres with generous available parking and multiple ingress and egress access points for easy accessibility. Traffic volumes on Latrobe Rd. at the nearby main entrance to Town Center reach an excess of 29,000 cars per day. The building signage is street-facing to provide maximum visibility. The available +/-825 square feet is customizable and shares a common area kitchenette and two bathrooms. The building has an existing global brand tenant, Century 21 Select Real Estate, and is located in the El Dorado Hills Town Center which includes global and national tenants Holiday Inn, AT&T, Big O Tires, Jiffy Lube, Chevron Gas, Mercedes Benz, Wells Fargo Bank, Orangetheory Fitness, Pure Barre, Target, Chipotle, Cold Stone Creamery, McDonalds, Baskin Robbins, Togos, Starbucks and many more. The center also boasts local boutiques and eateries, such as Tea Xotics, Thai Paradise EDH. South Fork Grille, Selland's Market-Café, Shaggy to Chic Pet Salon, CJ's Cigars and Face In A Book. Resident live in posh apartments within the center and the building is within close proximity to residential developments, as well as additional retail, office and medical facilities. Located moments from HWY 50, the available space is an ideal location for your office or retail business.