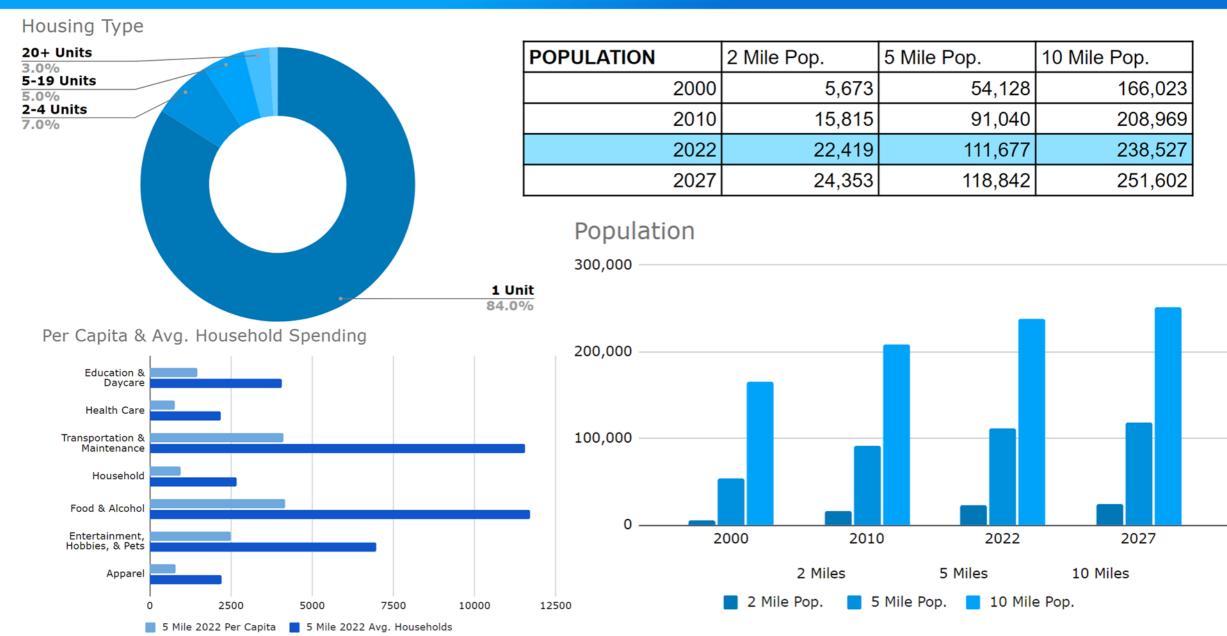

and numerous art galleries.

Highway 50 runs through El Dorado Hills and is a convenient location to stop for a bite to eat, shopping or an overnight stay for guests traveling up to enjoy skiing and boating at Lake Tahoe, or down the hill to enjoy boating and jet skiing at Folsom Lake. Continue a few miles east on Highway 50 to the popular Red Hawk Casino, or the historic town of Placerville to relive the legendary gold rush days for some gold mining activities. With an average daily traffic volume of over 76,000 autos passing through the area on Highway 50 and the convenient accessibility to the town center, this location provides tremendous opportunities to the residents and businesses that call it home.













## **DEMOGRAPHICS I**



Homes Built By Year

## **DEMOGRAPHICS II**



### LATROBERD. ADT - P29,446

Cal Estate

Chevron

1.00-0840

651

4601

1257

## DANIEL MUELLER

Executive Director 916 704 9341 1555 River Park Dr. Ste. 109 Sacramento, CA 95815 dmueller@muellercommercial.com Cal DRE# 01829919

#### JANICE KIMSEY

Director 916 934 8759 1555 River Park Dr., Ste. 109 Sacramento, CA 95815 jkimsey@c21selectgroup.com Cal DRE# 02138720

#### CAMERON FREELOVE

Director 916 613 3899 1555 River Park Dr. Ste. 109 Sacramento, CA 95815 cfreelove@muellercommercial.com Cal DRE# 02092307





LEASE



2022 This information has been secured from sources believed to be reliable. Any projections, opinions, assumptions or estimates used are for example only and do not constitute any warranty or representation as to the accuracy of the information. All information should