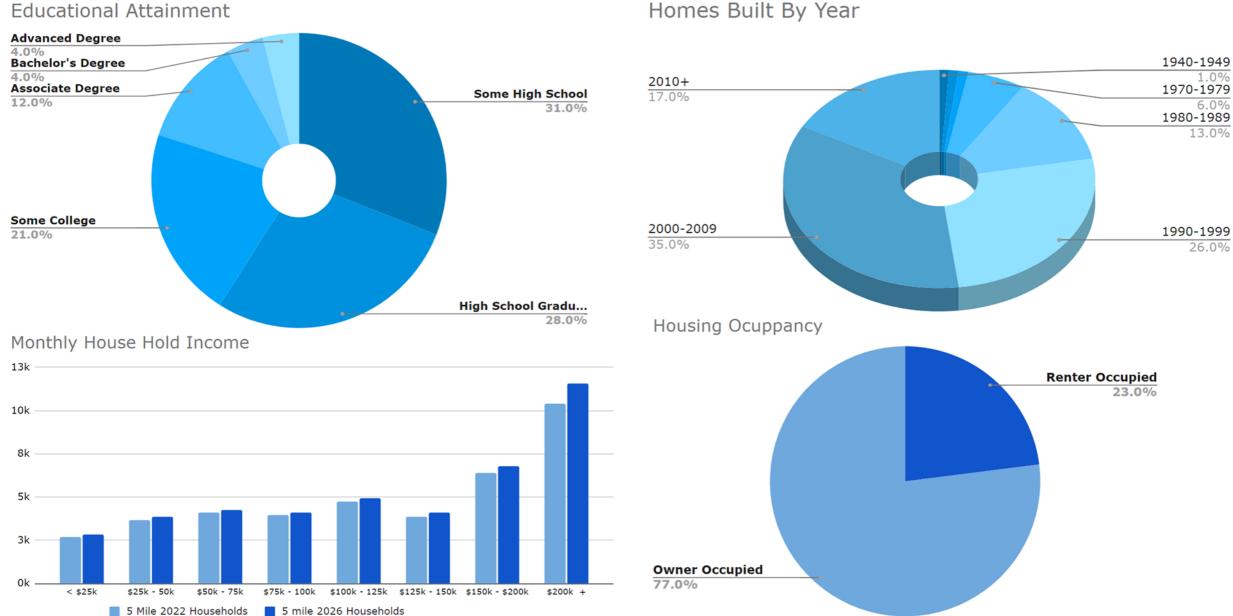

with multiple dance academies, musical theatre and numerous art galleries.

Highway 50 runs through El Dorado Hills and is a convenient location to stop for a bite to eat, shopping or an overnight stay for guests traveling up to enjoy skiing and boating at Lake Tahoe, or down the hill to enjoy boating and jet skiing at Folsom Lake. Continue a few miles east on Highway 50 to the popular Red Hawk Casino, or the historic town of Placerville to relive the legendary gold rush days for some gold mining activities. With an average daily traffic volume of over 76,000 autos passing through the area on Highway 50 and the convenient accessibility to the town center, this location provides tremendous opportunities to the residents and businesses that call it home.













## **DEMOGRAPHICS I**



Homes Built By Year

## **DEMOGRAPHICS II**



### LATROBERD. ADT - P29,446

Cal Estate

Chevron

1.00-0840

651

4601

1257

## DANIEL MUELLER

Executive Director 916 704 9341 1555 River Park Dr. Ste. 109 Sacramento, CA 95815 dmueller@muellercommercial.com Cal DRE# 01829919

#### JANICE KIMSEY

Director 916 934 8759 1555 River Park Dr., Ste. 109 Sacramento, CA 95815 jkimsey@c21selectgroup.com Cal DRE# 02138720

#### CAMERON FREELOVE

Director 916 613 3899 1555 River Park Dr. Ste. 109 Sacramento, CA 95815 cfreelove@muellercommercial.com Cal DRE# 02092307





LEASE



2022 This information has been secured from sources believed to be reliable. Any projections, opinions, assumptions or estimates used are for example only and do not constitute any warranty or representation as to the accur