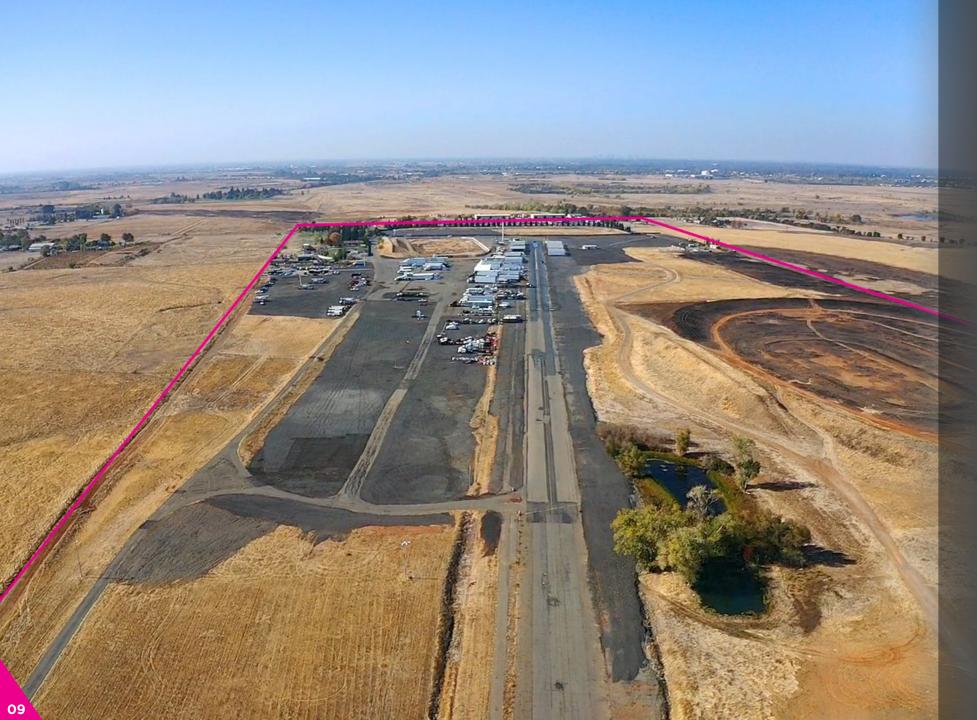

# THE LAND

+/- 473,402.82 Sq Ft. +/- 1,169,667.89 Sq Ft.

+/- 1,373,887.77 Sq Ft. +/- 393,408.61 Sq Ft. +/- 2,051,819.64 Sq Ft. - +/- 2,250,145.93 Sq Ft.

All images used for illustrative purposes only and are intended to convey the concept and vision for asset. They are for guidance only. Site plans are intended to give a general indication of the layout only. All images and dimensions are not intended to form part of any contract or warranty.