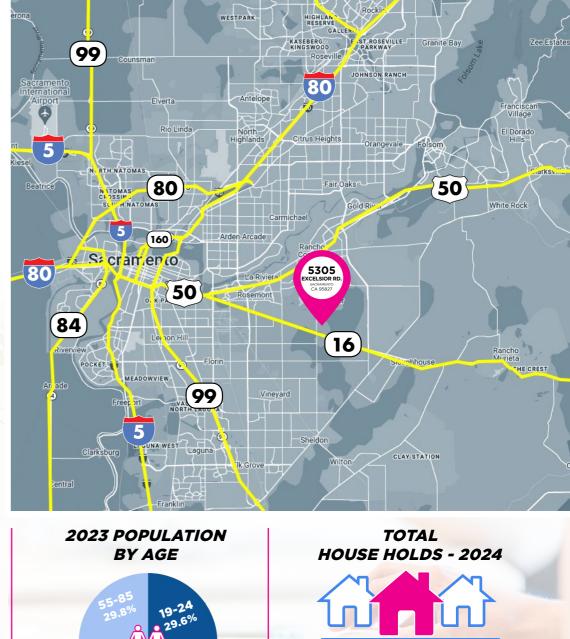

# **THE PROPERTY**

**Q** 5305 Excelsior Road, Sacramento, CA 95827

APN: 067-0050-005 Sacramento County

The zoning offers a multitude of industrial uses in the

facility.

- Easy Access to Jackson Road
- Flexible Yard/Land Sizes Available
- Gated Facility
- Major Thoroughfare for Trucking Companies

# DEMOGRAPHICS

| 5 mile Population 2024 |         |
|------------------------|---------|
| 2020                   | 116,410 |
| 2024                   | 115,422 |
| 2029                   | 114,426 |