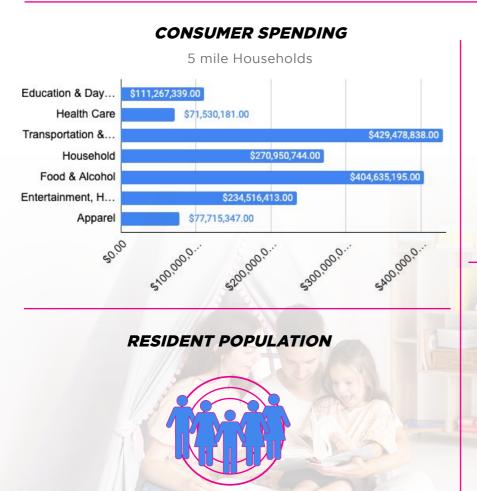

# DEMOGRAPHICS

| 5 mile Population 2024 |         |
|------------------------|---------|
| 2020                   | 116,410 |
| 2024                   | 115,422 |
| 2029                   | 114,426 |

#### HOUSE HOLD INCOME

25-54 40.6% 23,998

39,416

82,214

2 mile

5 mile

10 mile