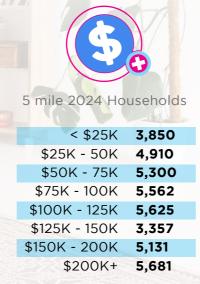

# DEMOGRAPHICS

| 5 mile Population 2024 |         |
|------------------------|---------|
| 2020                   | 116,410 |
| 2024                   | 115,422 |
| 2029                   | 114,426 |

#### HOUSE HOLD INCOME

25-54 40.6% 23,998

39,416

82,214

2 mile

5 mile

10 mile