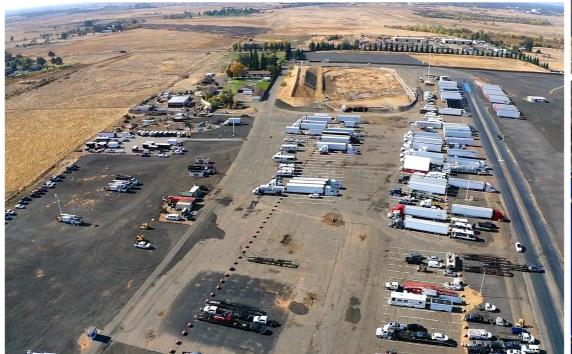

# THE LAND

+/- 473,402.82 Sq Ft. +/- 1,169,667.89 Sq Ft.

+/- 1,373,887.77 Sq Ft. +/- 393,408.61 Sq Ft. +/- 2,051,819.64 Sq Ft. - +/- 2,250,145.93 Sq Ft.

All images used for illustrative purposes only and are intended to convey the concept and vision for asset. They are for guidance only. Site plans are intended to give a general indication of the layout only. All images and dimensions are not intended to form part of any contract or warranty.