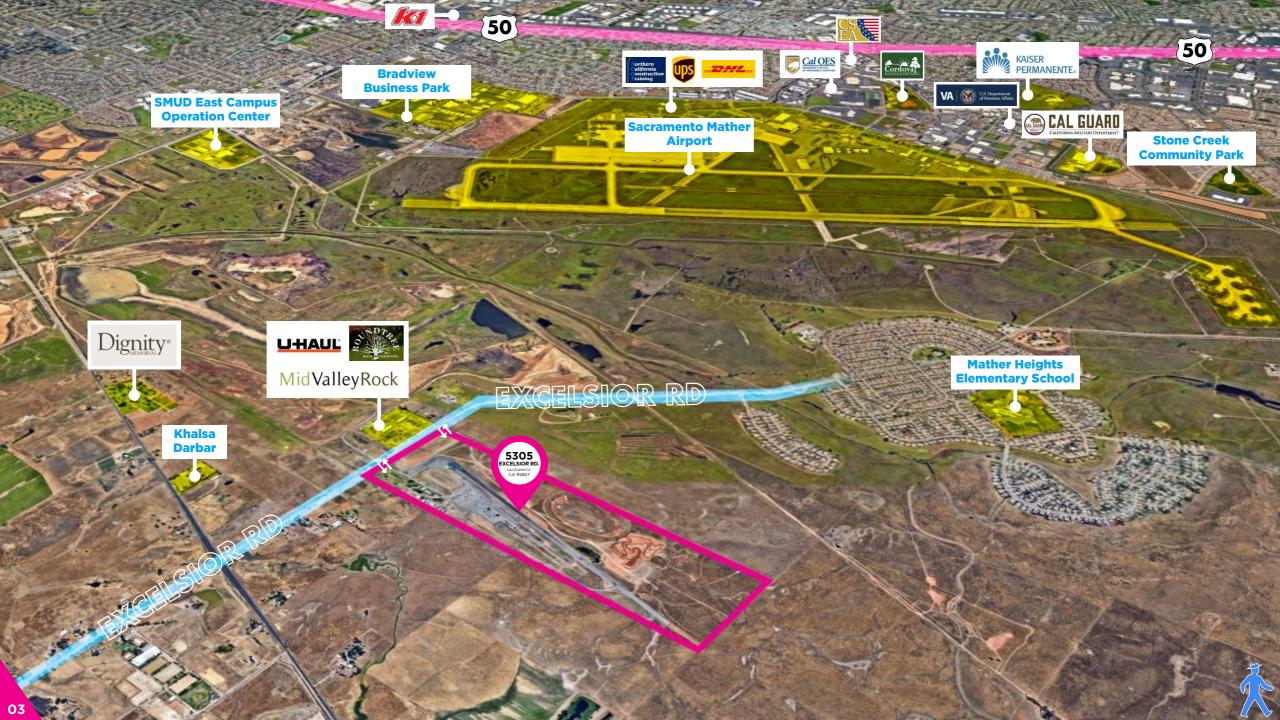

# **THE PROPERTY**

**Q** 5305 Excelsior Road, Sacramento, CA 95827

APN: 067-0050-005 Sacramento County

The zoning offers a multitude of industrial uses in the

facility.

- Easy Access to Jackson Road
- Flexible Yard/Land Sizes Available
- Gated Facility
- Major Thoroughfare for Trucking Companies

# **THE REGION**

California is the fifth largest economy in the world with Sacramento being its capital. Historically known for its flooding, Sacramento is an intersecting point for both the American & Sacramento River at Discovery Park.

Sacramento County is home to numerous other populated and expanding metro areas: Elk Grove, Natomas, Rancho Cordova, & Citrus Heights.

With a reputation of being a small capital city compared to the much larger cities of L.A. & S.F, Sacramento continues to grow as the state population continues to decrease.