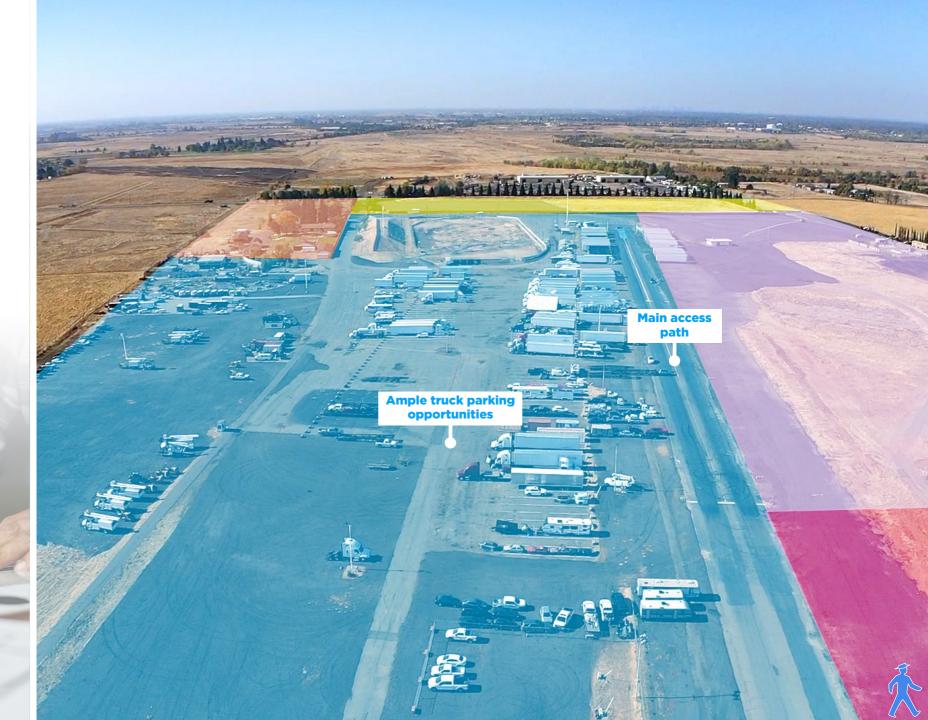

# **THE PROPERTY**

**Q** 5305 Excelsior Road, Sacramento, CA 95827

APN: 067-0050-005 Sacramento County

The zoning offers a multitude of industrial uses in the

facility.

- Easy Access to Jackson Road
- Flexible Yard/Land Sizes Available
- Gated Facility
- Major Thoroughfare for Trucking Companies

# THE LAND

+/- 473,402.82 Sq Ft. +/- 1,169,667.89 Sq Ft.

+/- 1,373,887.77 Sq Ft. +/- 393,408.61 Sq Ft. +/- 2,051,819.64 Sq Ft. - +/- 2,250,145.93 Sq Ft.

All images used for illustrative purposes only and are intended to convey the concept and vision for asset. They are for guidance only. Site plans are intended to give a general indication of the layout only. All images and dimensions are not intended to form part of any contract or warranty.