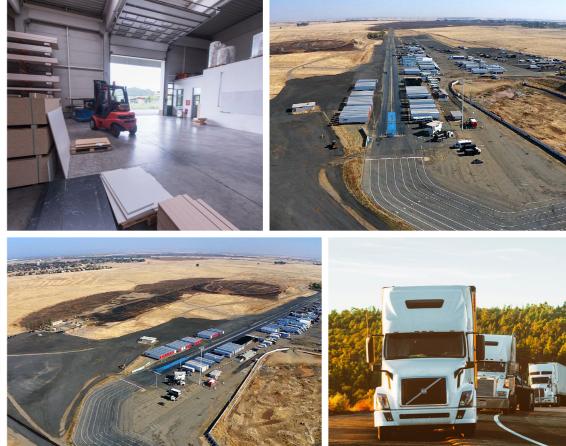

# **THE PROPERTY**

**Q** 5305 Excelsior Road, Sacramento, CA 95827

APN: 067-0050-005 Sacramento County

The zoning offers a multitude of industrial uses in the

facility.

- Easy Access to Jackson Road
- Flexible Yard/Land Sizes Available
- Gated Facility
- Major Thoroughfare for Trucking Companies

# THE LAND

+/- 473,402.82 Sq Ft. +/- 1,169,667.89 Sq Ft.

+/- 1,373,887.77 Sq Ft. +/- 393,408.61 Sq Ft. +/- 2,051,819.64 Sq Ft. - +/- 2,250,145.93 Sq Ft.

All images used for illustrative purposes only and are intended to convey the concept and vision for asset. They are for guidance only. Site plans are intended to give a general indication of the layout only. All images and dimensions are not intended to form part of any contract or warranty.