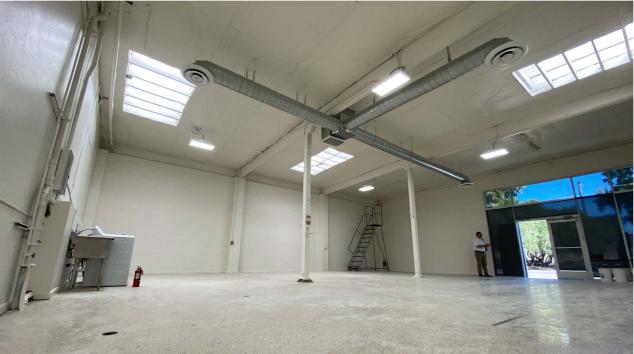

### THE BUILDING

This multi-tenant building is located along Elvas Ave. in East Sacramento, just north of the intersection of H St. and Elvas Ave. This property is located close to CSU Sacramento, Mercy General Hospital, Trader Joes, Safeway, and several other national retailers. This location has two available suites, +/-933 SF & +/-2,310 SF that both have street

frontage along Elvas Ave. The larger suite has multiple offices and a large open space with high ceilings along with multiple skylights. The smaller suite is an end-cap with multiple windows along the front and side of the building. Both suites offer creative working environments with creative spaces to increase efficiency.