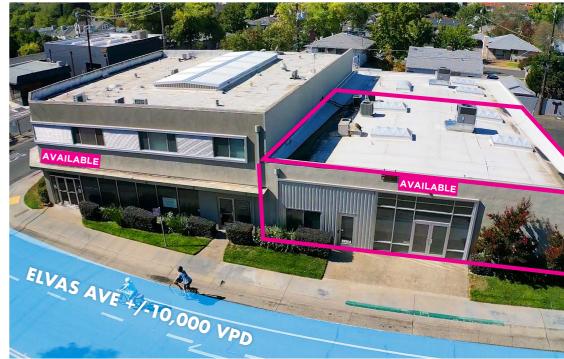

### THE BUILDING

This multi-tenant building is located along Elvas Ave. in East Sacramento, just north of the intersection of H St. and Elvas Ave. This property is located close to CSU Sacramento, Mercy General Hospital, Trader Joes, Safeway, and several other national retailers. This location has two available suites, +/-933 SF & +/-2,310 SF that both have street

frontage along Elvas Ave. The larger suite has multiple offices and a large open space with high ceilings along with multiple skylights. The smaller suite is an end-cap with multiple windows along the front and side of the building. Both suites offer creative working environments with creative spaces to increase efficiency.