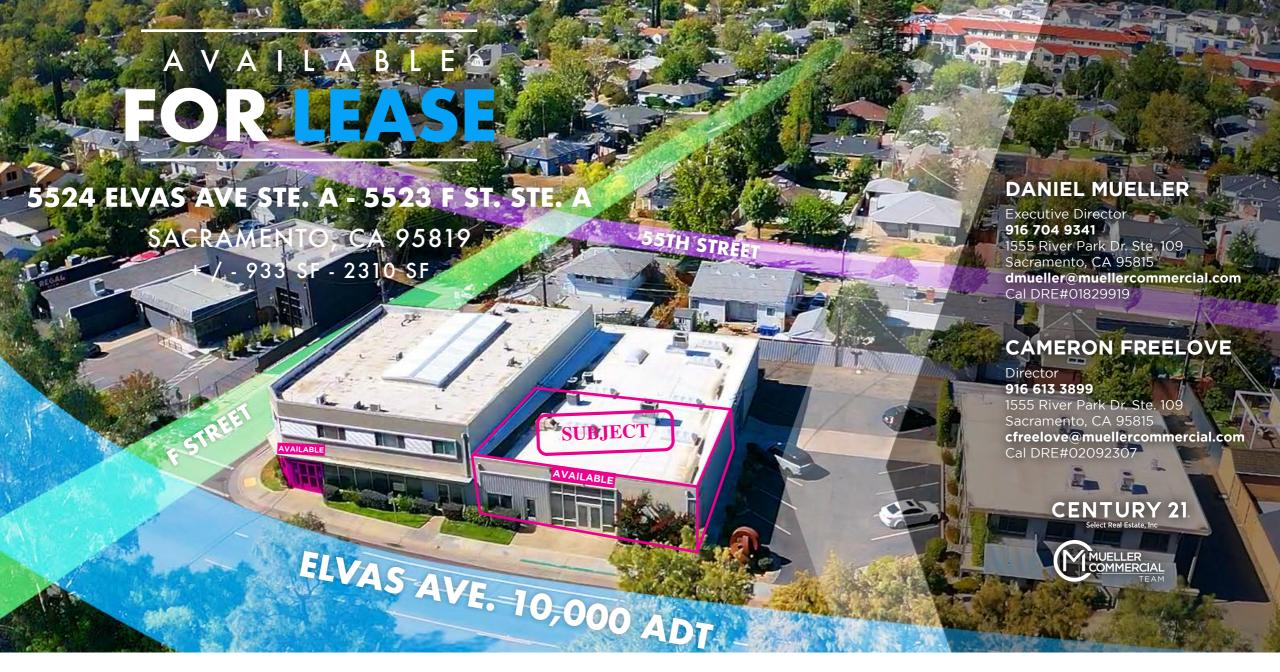

## THE PROPERTY

**5524 ELVAS AVE STE. A - 5523 F ST. STE. A, SACRAMENTO, CA 95819** 

REGION AVAILABILITY ZONING OPPORTUNITY PRICING

N°

EAST SACRAMENTO

CENTURY 21

+/-933 SF +/-2,310 SF

C-2 GENERAL COMMERCIAL

### THE BUILDING

This multi-tenant building is located along Elvas Ave. in East Sacramento, just north of the intersection of H St. and Elvas Ave. This property is located close to CSU Sacramento, Mercy General Hospital, Trader Joes, Safeway, and several other national retailers. This location has two available suites, +/-933 SF & +/-2,310 SF that both have street

frontage along Elvas Ave. The larger suite has multiple offices and a large open space with high ceilings along with multiple skylights. The smaller suite is an end-cap with multiple windows along the front and side of the building. Both suites offer creative working environments with creative spaces to increase efficiency.