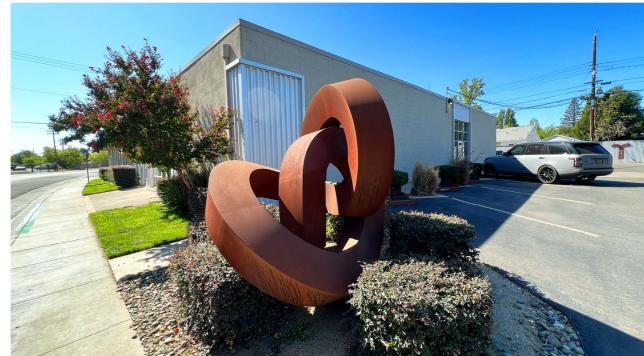

### THE BUILDING

This multi-tenant building is located along Elvas Ave. in East Sacramento, just north of the intersection of H St. and Elvas Ave. This property is located close to CSU Sacramento, Mercy General Hospital, Trader Joes, Safeway, and several other national retailers. This location has two available suites, +/-933 SF & +/-2,310 SF that both have street

frontage along Elvas Ave. The larger suite has multiple offices and a large open space with high ceilings along with multiple skylights. The smaller suite is an end-cap with multiple windows along the front and side of the building. Both suites offer creative working environments with creative spaces to increase efficiency.