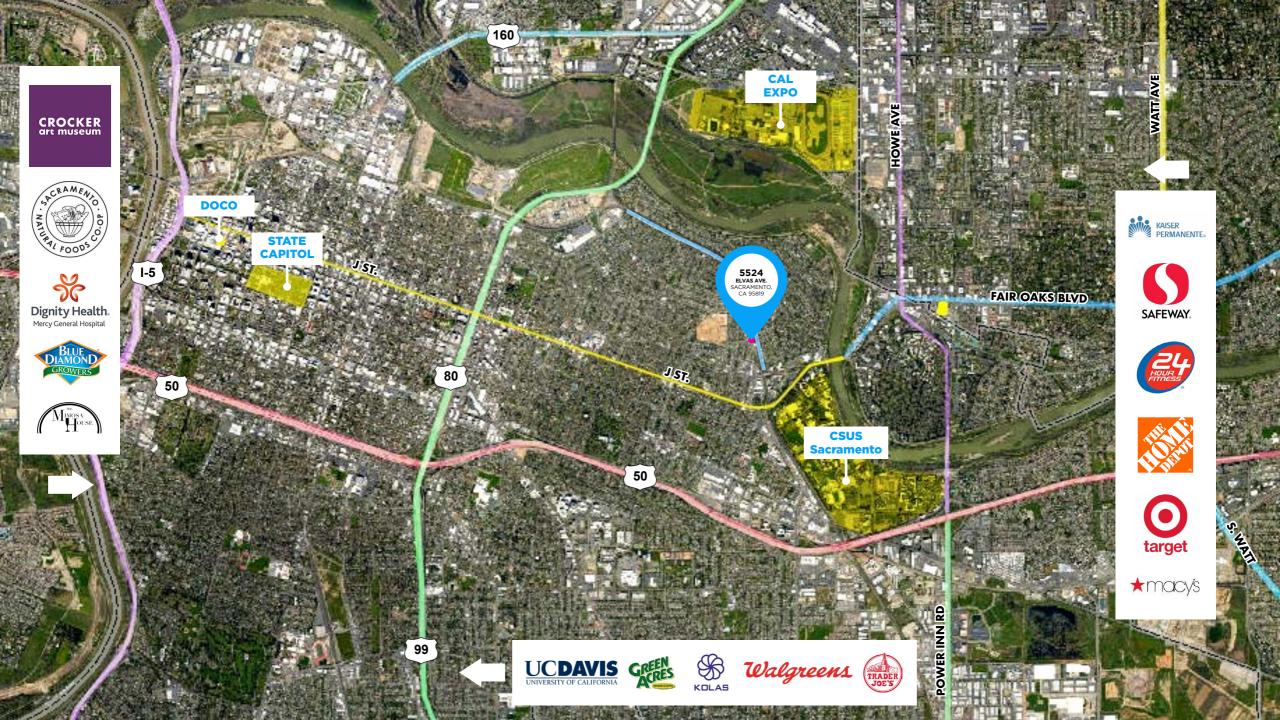

### **THE AREA**

This property is located in a prime location along Elvas Ave. This property is located close to CSU Sacramento, Mercy General Hospital, Trader Joes, Safeway, and several other national retailers. The demographics show that roughly 30% the residents have a bachelor's degree or higher with a majority of the homes being older in an established wealthy area with expendable income. This property is centrally located near CSU Sacramento which is equally close in distance to HWY 50, HWY 80, and HWY 99. UC Davis Emergency Department, Mercy General Hospital, and thousands of Downtown employees are all within a few miles of this location.