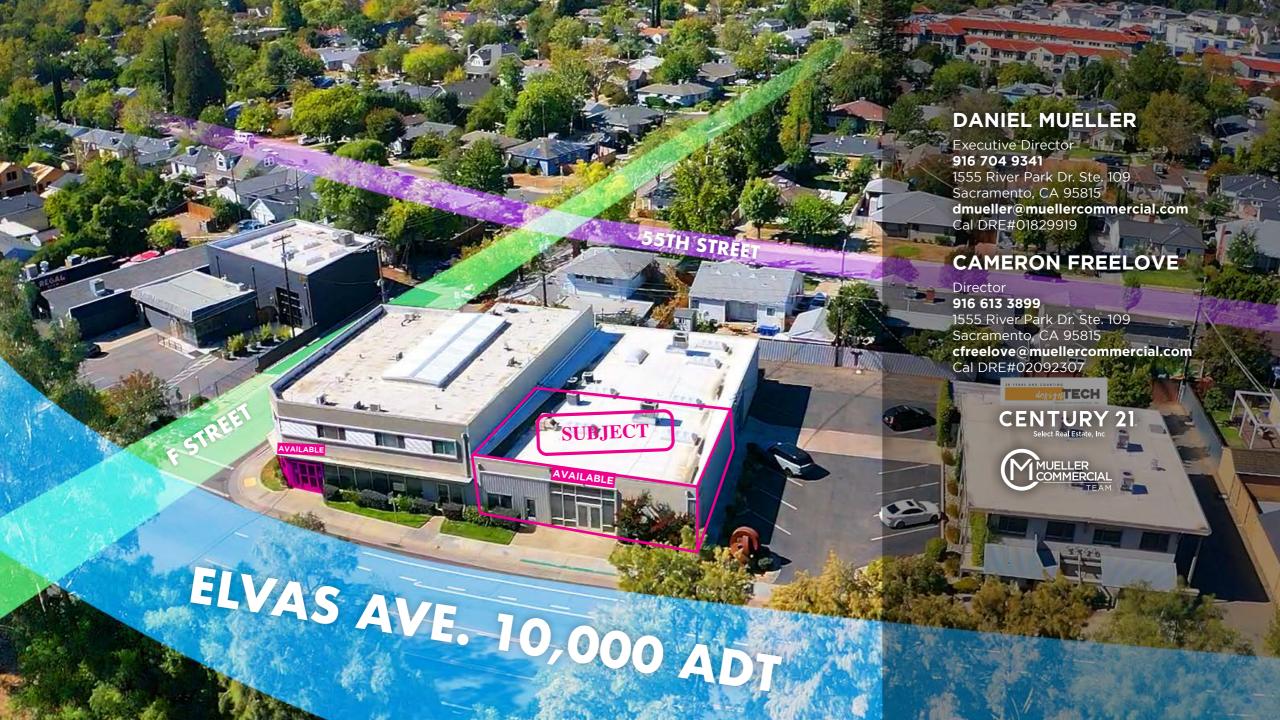

### THE BUILDING

This multi-tenant building is located along Elvas Ave. in East Sacramento, just north of the intersection of H St. and Elvas Ave. This property is located close to CSU Sacramento, Mercy General Hospital, Trader Joes, Safeway, and several other national retailers. This location has two available suites, +/-933 SF & +/-2,310 SF that both have street

frontage along Elvas Ave. The larger suite has multiple offices and a large open space with high ceilings along with multiple skylights. The smaller suite is an end-cap with multiple windows along the front and side of the building. Both suites offer creative working environments with creative spaces to increase efficiency.

### **THE AREA**

This property is located in a prime location along Elvas Ave. This property is located close to CSU Sacramento, Mercy General Hospital, Trader Joes, Safeway, and several other national retailers. The demographics show that roughly 30% the residents have a bachelor's degree or higher with a majority of the homes being older in an established wealthy area with expendable income. This property is centrally located near CSU Sacramento which is equally close in distance to HWY 50, HWY 80, and HWY 99. UC Davis Emergency Department, Mercy General Hospital, and thousands of Downtown employees are all within a few miles of this location.