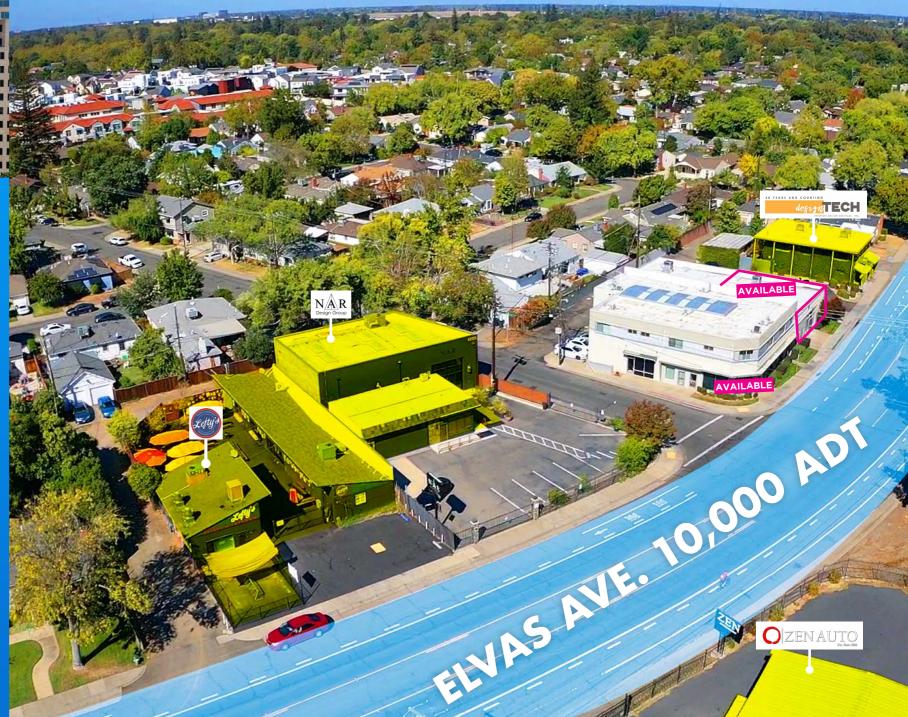

### THE BUILDING

This multi-tenant building is located along Elvas Ave. in East Sacramento, just north of the intersection of H St. and Elvas Ave. This property is located close to CSU Sacramento, Mercy General Hospital, Trader Joes, Safeway, and several other national retailers. This location has two available suites, +/-933 SF & +/-2,310 SF that both have street

frontage along Elvas Ave. The larger suite has multiple offices and a large open space with high ceilings along with multiple skylights. The smaller suite is an end-cap with multiple windows along the front and side of the building. Both suites offer creative working environments with creative spaces to increase efficiency.