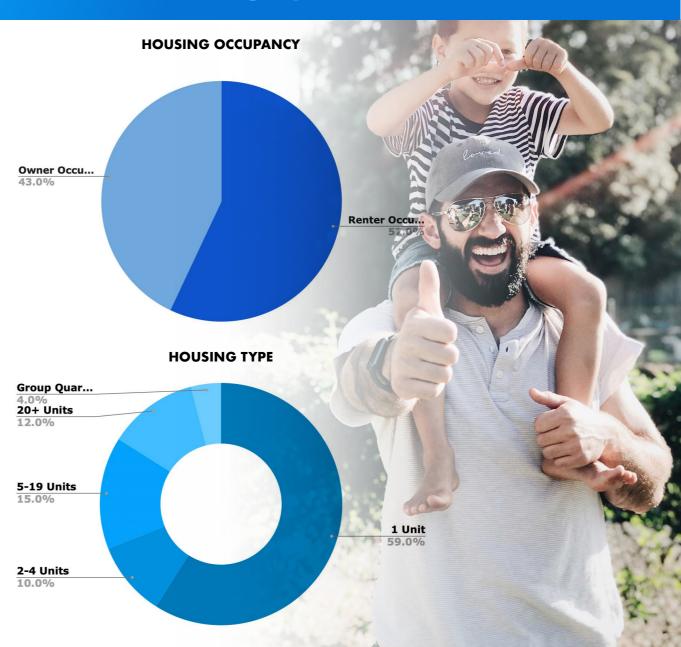

e efficiency.























### **THE AREA**

This property is located in a prime location along Elvas Ave. This property is located close to CSU Sacramento, Mercy General Hospital, Trader Joes, Safeway, and several other national retailers. The demographics show that roughly 30% the residents have a bachelor's degree or higher with a majority of the homes being older in an established wealthy area with expendable income. This property is centrally located near CSU Sacramento which is equally close in distance to HWY 50, HWY 80, and HWY 99. UC Davis Emergency Department, Mercy General Hospital, and thousands of Downtown employees are all within a few miles of this location.





### DEMOGRAPHICS EDUCATION HOUSING

#### **EDUCATIONAL ATTAINMENT**



#### **HOMES BUILT BY YEAR**





### DEMOGRAPHICS INCOME POPULATION

#### MONTHLY HOUSE HOLD INCOME



#### PER CAPITA & AVG. HOUSEOLD SPENDING