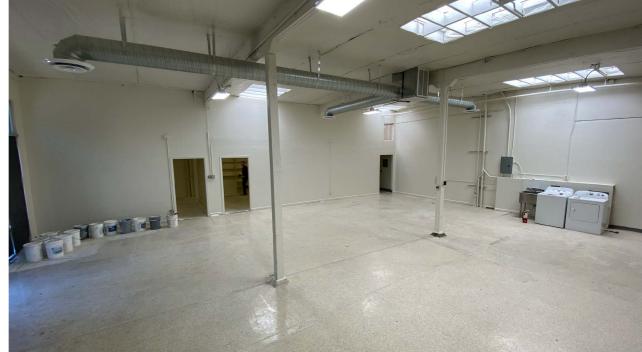

### THE BUILDING

This multi-tenant building is located along Elvas Ave. in East Sacramento, just north of the intersection of H St. and Elvas Ave. This property is located close to CSU Sacramento, Mercy General Hospital, Trader Joes, Safeway, and several other national retailers. This location has two available suites, +/-933 SF & +/-2,310 SF that both have street

frontage along Elvas Ave. The larger suite has multiple offices and a large open space with high ceilings along with multiple skylights. The smaller suite is an end-cap with multiple windows along the front and side of the building. Both suites offer creative working environments with creative spaces to increase efficiency.