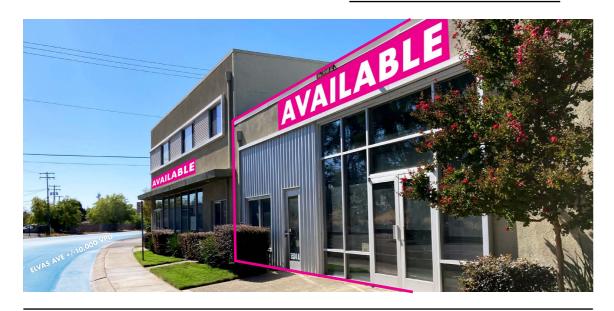

## THE PROPERTY

**5524 ELVAS AVE STE. A - 5523 F ST. STE. A, SACRAMENTO, CA 95819** 

REGION AVAILABILITY ZONING OPPORTUNITY PRICING

N°

EAST SACRAMENTO

CENTURY 21

+/-933 SF +/-2,310 SF

C-2 GENERAL COMMERCIAL

### THE BUILDING

This multi-tenant building is located along Elvas Ave. in East Sacramento, just north of the intersection of H St. and Elvas Ave. This property is located close to CSU Sacramento, Mercy General Hospital, Trader Joes, Safeway, and several other national retailers. This location has two available suites, +/-933 SF & +/-2,310 SF that both have street