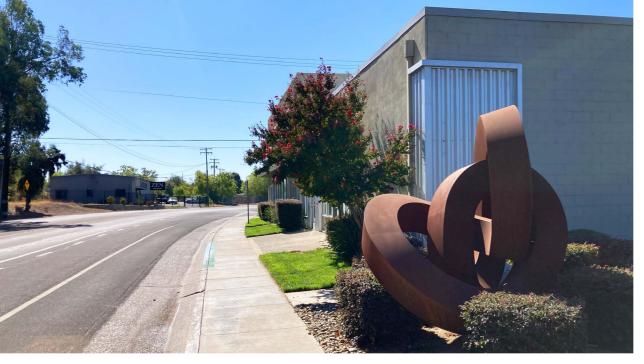

### THE BUILDING

This multi-tenant building is located along Elvas Ave. in East Sacramento, just north of the intersection of H St. and Elvas Ave. This property is located close to CSU Sacramento, Mercy General Hospital, Trader Joes, Safeway, and several other national retailers. This location has two available suites, +/-933 SF & +/-2,310 SF that both have street

frontage along Elvas Ave. The larger suite has multiple offices and a large open space with high ceilings along with multiple skylights. The smaller suite is an end-cap with multiple windows along the front and side of the building. Both suites offer creative working environments with creative spaces to increase efficiency.