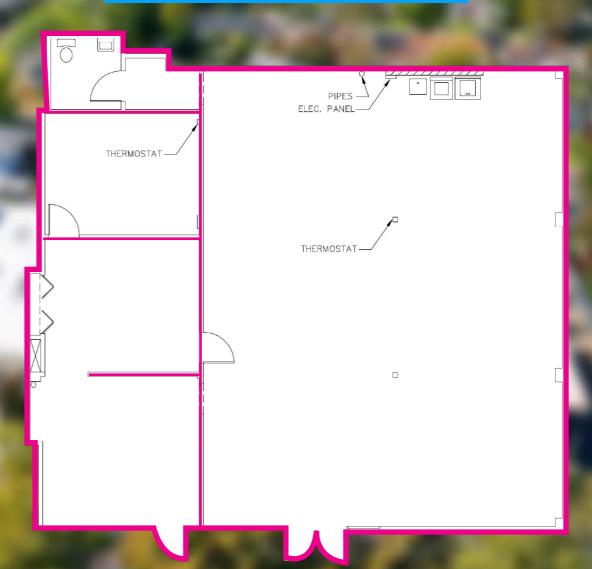

### THE BUILDING

This multi-tenant building is located along Elvas Ave. in East Sacramento, just north of the intersection of H St. and Elvas Ave. This property is located close to CSU Sacramento, Mercy General Hospital, Trader Joes, Safeway, and several other national retailers. This location has two available suites, +/-933 SF & +/-2,310 SF that both have street

frontage along Elvas Ave. The larger suite has multiple offices and a large open space with high ceilings along with multiple skylights. The smaller suite is an end-cap with multiple windows along the front and side of the building. Both suites offer creative working environments with creative spaces to increase efficiency.