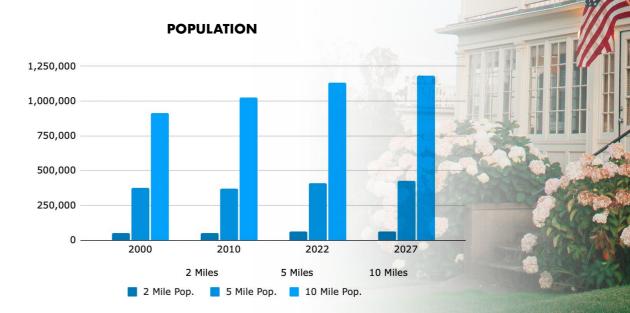

his property is located close to CSU Sacramento, Mercy General Hospital, Trader Joes, Safeway, and several other national retailers. The demographics show that roughly 30% the residents have a bachelor's degree or higher with a majority of the homes being older in an established wealthy area with expendable income. This property is centrally located near CSU Sacramento which is equally close in distance to HWY 50, HWY 80, and HWY 99. UC Davis Emergency Department, Mercy General Hospital, and thousands of Downtown employees are all within a few miles of this location.





### DEMOGRAPHICS EDUCATION HOUSING

#### **EDUCATIONAL ATTAINMENT**



#### **HOMES BUILT BY YEAR**





### DEMOGRAPHICS INCOME POPULATION

#### MONTHLY HOUSE HOLD INCOME



#### PER CAPITA & AVG. HOUSEOLD SPENDING