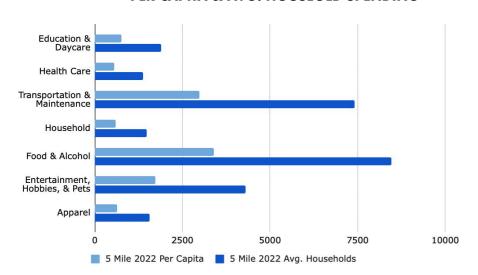

e. This property is located close to CSU Sacramento, Mercy General Hospital, Trader Joes, Safeway, and several other national retailers. The demographics show that roughly 30% the residents have a bachelor's degree or higher with a majority of the homes being older in an established wealthy area with expendable income. This property is centrally located near CSU Sacramento which is equally close in distance to HWY 50, HWY 80, and HWY 99. UC Davis Emergency Department, Mercy General Hospital, and thousands of Downtown employees are all within a few miles of this location.





### DEMOGRAPHICS EDUCATION HOUSING

#### **EDUCATIONAL ATTAINMENT**



#### **HOMES BUILT BY YEAR**





### DEMOGRAPHICS INCOME POPULATION

#### MONTHLY HOUSE HOLD INCOME



#### PER CAPITA & AVG. HOUSEOLD SPENDING