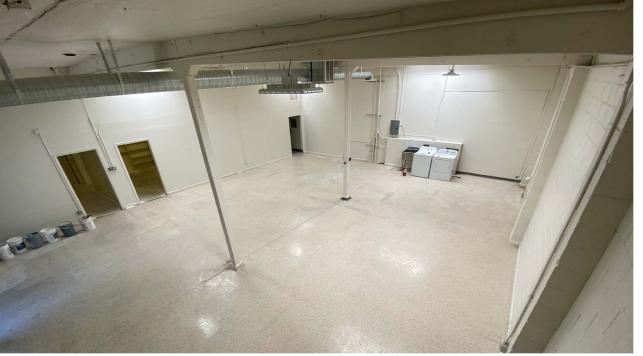

### THE BUILDING

This multi-tenant building is located along Elvas Ave. in East Sacramento, just north of the intersection of H St. and Elvas Ave. This property is located close to CSU Sacramento, Mercy General Hospital, Trader Joes, Safeway, and several other national retailers. This location has two available suites, +/-933 SF & +/-2,310 SF that both have street

frontage along Elvas Ave. The larger suite has multiple offices and a large open space with high ceilings along with multiple skylights. The smaller suite is an end-cap with multiple windows along the front and side of the building. Both suites offer creative working environments with creative spaces to increase efficiency.