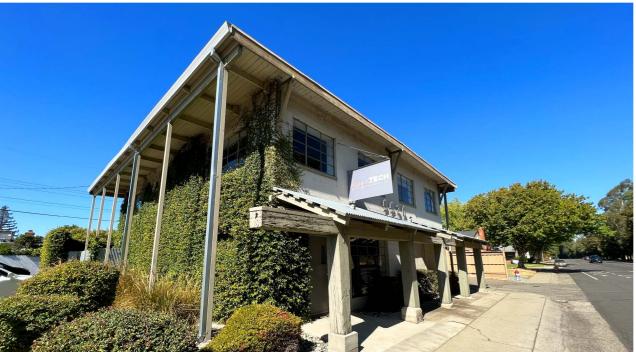

### THE BUILDING

This multi-tenant building is located along Elvas Ave. in East Sacramento, just north of the intersection of H St. and Elvas Ave. This property is located close to CSU Sacramento, Mercy General Hospital, Trader Joes, Safeway, and several other national retailers. This location has two available suites, +/-933 SF & +/-2,310 SF that both have street

frontage along Elvas Ave. The larger suite has multiple offices and a large open space with high ceilings along with multiple skylights. The smaller suite is an end-cap with multiple windows along the front and side of the building. Both suites offer creative working environments with creative spaces to increase efficiency.