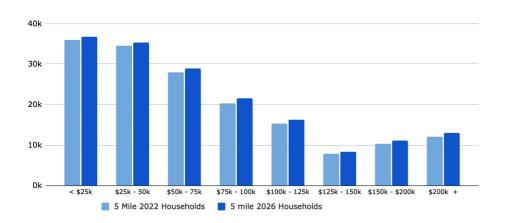

s located in a prime location along Elvas Ave. This property is located close to CSU Sacramento, Mercy General Hospital, Trader Joes, Safeway, and several other national retailers. The demographics show that roughly 30% the residents have a bachelor's degree or higher with a majority of the homes being older in an established wealthy area with expendable income. This property is centrally located near CSU Sacramento which is equally close in distance to HWY 50, HWY 80, and HWY 99. UC Davis Emergency Department, Mercy General Hospital, and thousands of Downtown employees are all within a few miles of this location.





### DEMOGRAPHICS EDUCATION HOUSING

#### **EDUCATIONAL ATTAINMENT**



#### **HOMES BUILT BY YEAR**





### DEMOGRAPHICS INCOME POPULATION

#### MONTHLY HOUSE HOLD INCOME



#### PER CAPITA & AVG. HOUSEOLD SPENDING