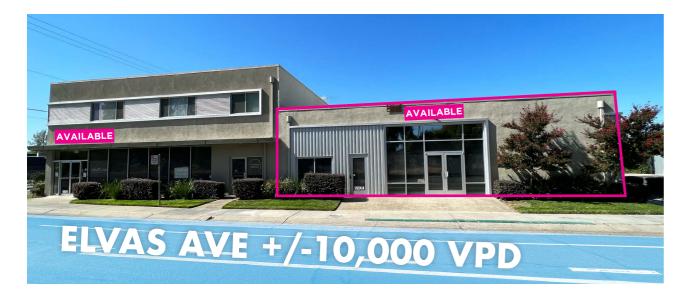

### THE BUILDING

This multi-tenant building is located along Elvas Ave. in East Sacramento, just north of the intersection of H St. and Elvas Ave. This property is located close to CSU Sacramento, Mercy General Hospital, Trader Joes, Safeway, and several other national retailers. This location has two available suites, +/-933 SF & +/-2,310 SF that both have street

frontage along Elvas Ave. The larger suite has multiple offices and a large open space with high ceilings along with multiple skylights. The smaller suite is an end-cap with multiple windows along the front and side of the building. Both suites offer creative working environments with creative spaces to increase efficiency.