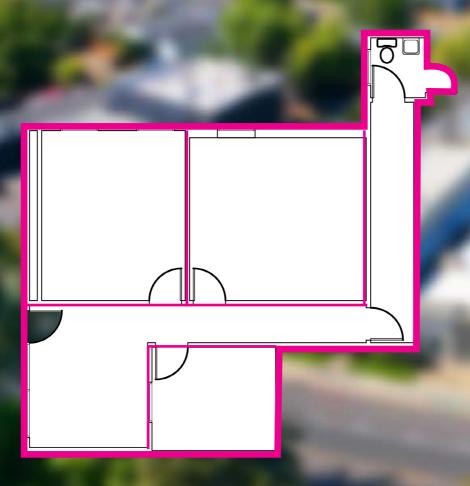

### THE BUILDING

This multi-tenant building is located along Elvas Ave. in East Sacramento, just north of the intersection of H St. and Elvas Ave. This property is located close to CSU Sacramento, Mercy General Hospital, Trader Joes, Safeway, and several other national retailers. This location has two available suites, +/-933 SF & +/-2,310 SF that both have street

frontage along Elvas Ave. The larger suite has multiple offices and a large open space with high ceilings along with multiple skylights. The smaller suite is an end-cap with multiple windows along the front and side of the building. Both suites offer creative working environments with creative spaces to increase efficiency.