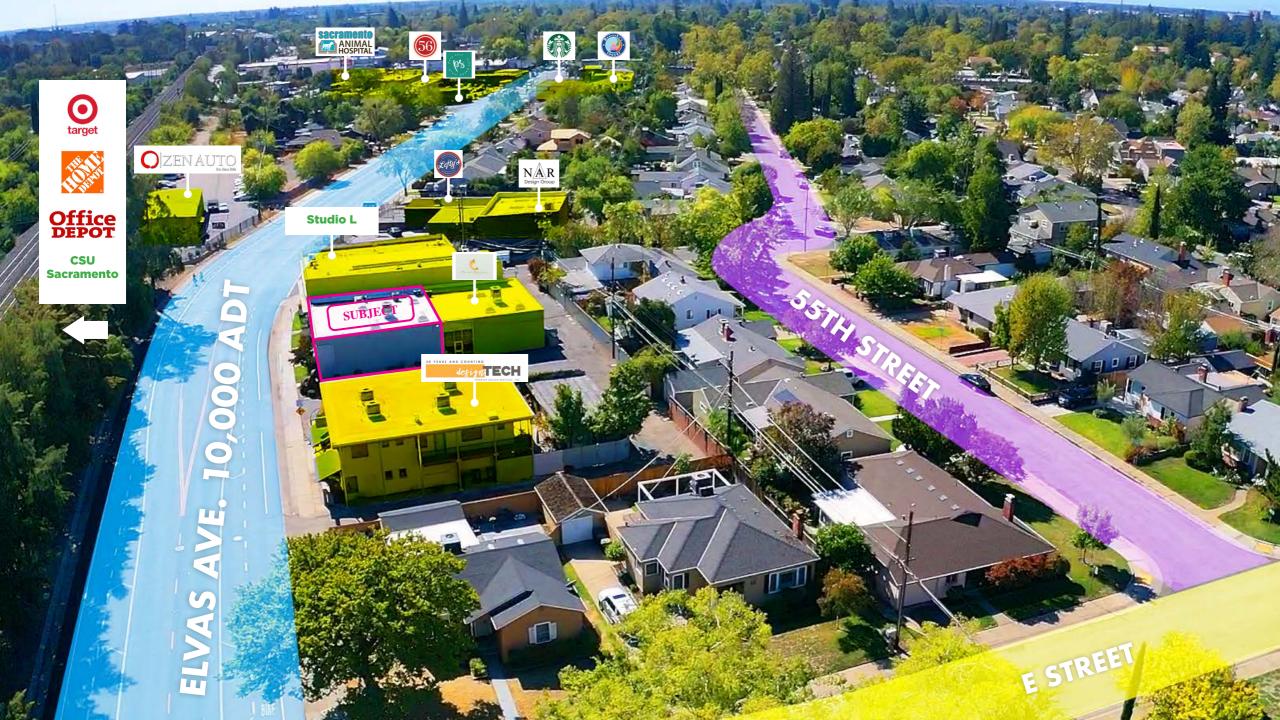

## THE PROPERTY

**5524 ELVAS AVE STE. A - 5523 F ST. STE. A, SACRAMENTO, CA 95819** 

REGION AVAILABILITY ZONING OPPORTUNITY PRICING

N°

EAST SACRAMENTO

CENTURY 21

+/-933 SF +/-2,310 SF

C-2 GENERAL COMMERCIAL

### THE BUILDING

This multi-tenant building is located along Elvas Ave. in East Sacramento, just north of the intersection of H St. and Elvas Ave. This property is located close to CSU Sacramento, Mercy General Hospital, Trader Joes, Safeway, and several other national retailers. This location has two available suites, +/-933 SF & +/-2,310 SF that both have street

frontage along Elvas Ave. The larger suite has multiple offices and a large open space with high ceilings along with multiple skylights. The smaller suite is an end-cap with multiple windows along the front and side of the building. Both suites offer creative working environments with creative spaces to increase efficiency.

### **THE AREA**

This property is located in a prime location along Elvas Ave. This property is located close to CSU Sacramento, Mercy General Hospital, Trader Joes, Safeway, and several other national retailers. The demographics show that roughly 30% the residents have a bachelor's degree or higher with a majority of the homes being older in an established wealthy area with expendable income. This property is centrally located near CSU Sacramento which is equally close in distance to HWY 50, HWY 80, and HWY 99. UC Davis Emergency Department, Mercy General Hospital, and thousands of Downtown employees are all within a few miles of this location.