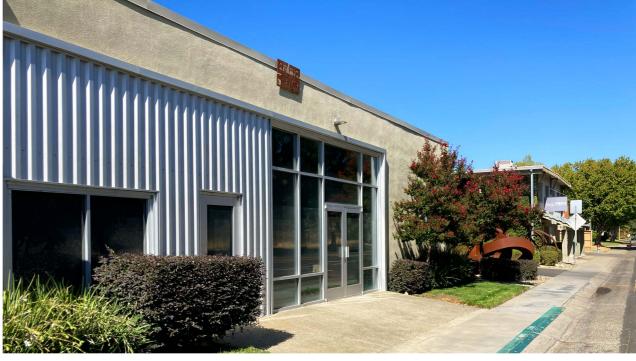

### THE BUILDING

This multi-tenant building is located along Elvas Ave. in East Sacramento, just north of the intersection of H St. and Elvas Ave. This property is located close to CSU Sacramento, Mercy General Hospital, Trader Joes, Safeway, and several other national retailers. This location has two available suites, +/-933 SF & +/-2,310 SF that both have street

frontage along Elvas Ave. The larger suite has multiple offices and a large open space with high ceilings along with multiple skylights. The smaller suite is an end-cap with multiple windows along the front and side of the building. Both suites offer creative working environments with creative spaces to increase efficiency.