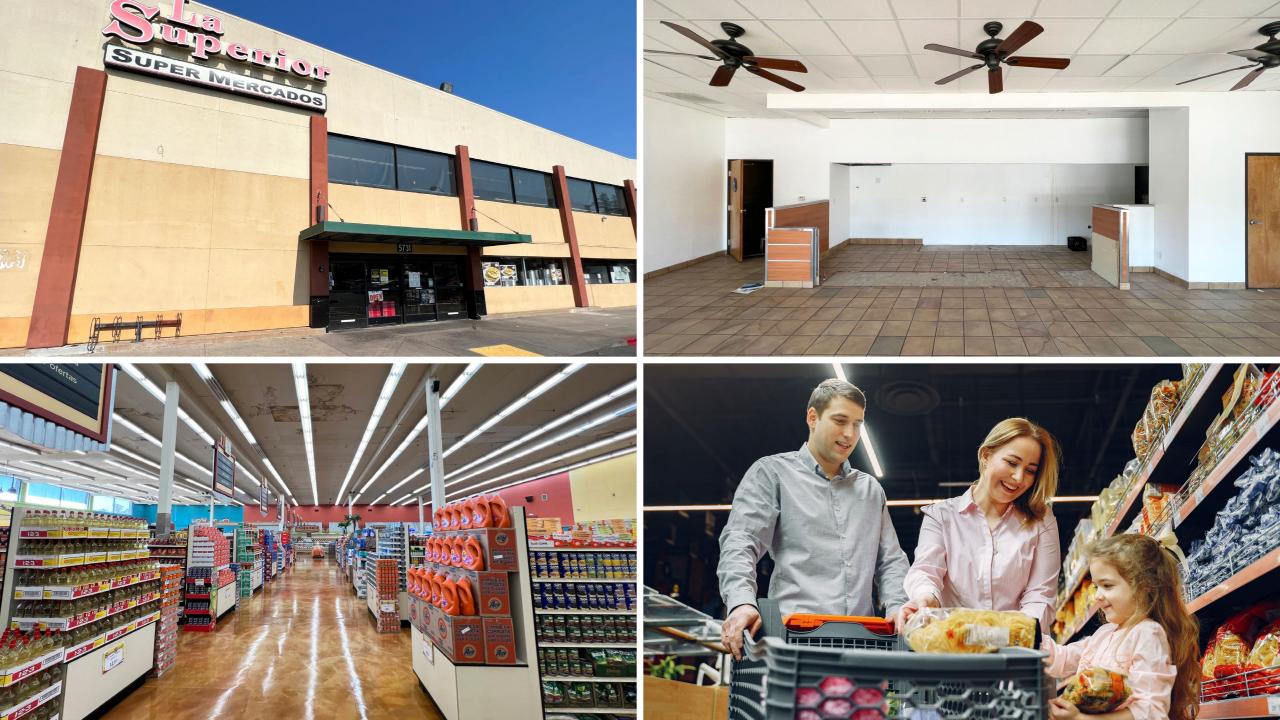

# **THE BUILDING**

FOR LEASE

The Hillsdale Plaza Shopping Center sits front and center in a high-traffic location accessible from I-80 within a diverse community of businesses, benefiting from a built-in customer base from recognized retail anchors, La Superior Grocery and Dollar General with easy access from multiple entrance and exit points and abundant parking spaces for your customers' convenience. The retail center offers a full-service shopping experience for the densely populated neighborhood and high visibility from prominent storefronts and excellent signage opportunities to attract shoppers. Choose from a range of retail spaces, catering to various business needs and sizes from +/- 1,225 SF to 2,100 SF situated adjacent to a neighborhood favorite, Hillsdale Donuts. Friendly leasing terms and a supportive management team make this site an easy space to set up a thriving business.