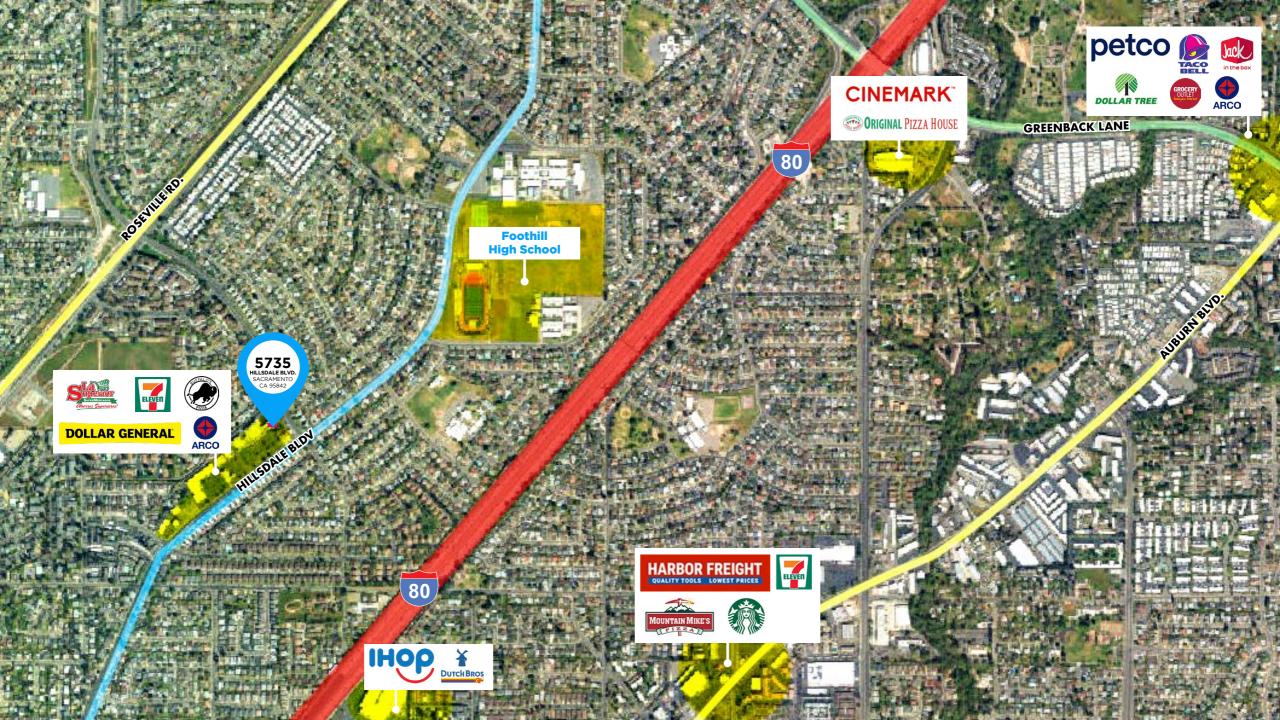

# THE AREA

The Sacramento area is a vibrant and dynamic region located in Northern California. Known for its diverse communities, rich cultural heritage, and proximity to the state's capital, Sacramento offers a unique blend of opportunities for businesses. Zip code 95842 is situated in the northern part of the city, and it benefits from its strategic location within the broader Sacramento metropolitan area. With a well-developed infrastructure, including major highways and access to Sacramento International Airport, businesses in this area enjoy excellent connectivity for both local and global markets. Additionally, the region's mild climate and scenic surroundings make it an attractive destination for residents and visitors alike, contributing to a steady flow of potential customers and clients.

Businesses can tap into a range of benefits to thrive and grow. Sacramento boasts a robust economy, with a diverse mix of industries, including technology, healthcare, agriculture, and education. This diversity fosters an environment where businesses can find synergistic partnerships and a skilled workforce. The Sacramento area's proximity to major research institutions and universities also provides opportunities for collaboration, innovation, and a talent pool of educated professionals. Overall, zip code 95842 is an ideal place for businesses to establish themselves and prosper in a vibrant and growing economic landscape.