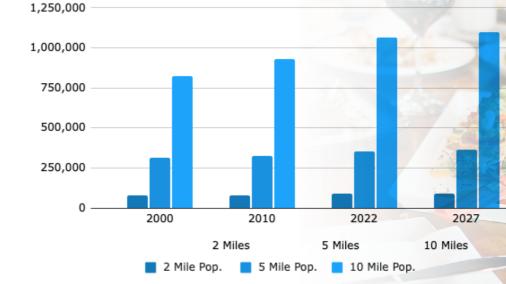

#### PER CAPITA & AVG. HOUSEOLD SPENDING

| POPULATION | 2 Mile Pop. | 5 Mile Pop. | 10 Mile Pop.             |
|------------|-------------|-------------|--------------------------|
| 2000       | 79,350      | 316,248     | 8 <mark>21,67</mark> 1   |
| 2010       | 78,240      | 324,135     | 9 <mark>32</mark> ,116   |
| 2022       | 88,444      | 355,786     | 1,063,468                |
| 2027       | 90,948      | 364,279     | 1,0 <mark>96,5</mark> 48 |

#### POPULATION