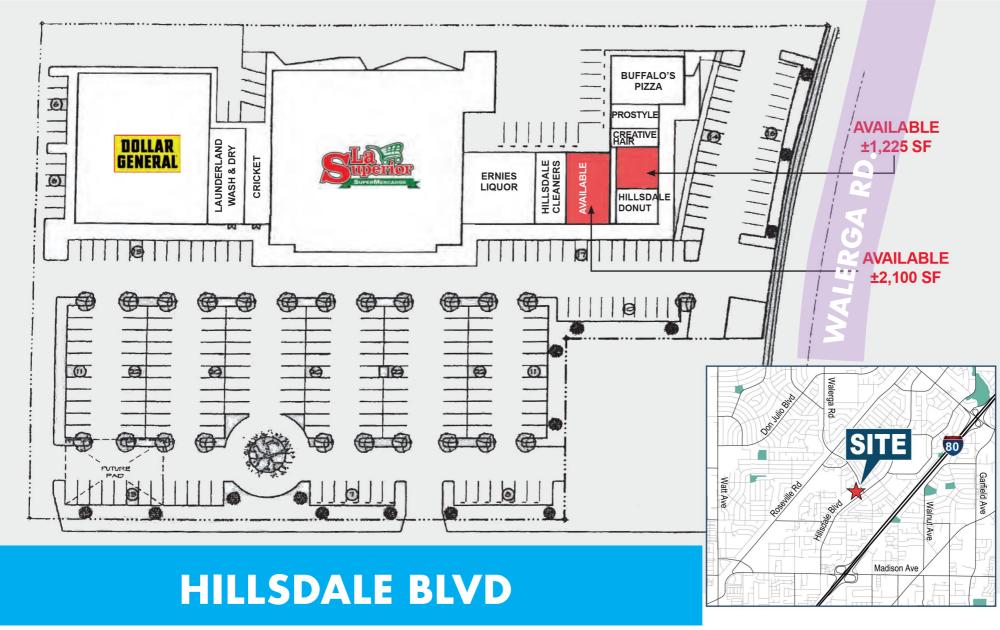

# AVAILABLE FOR LEASE

Hillsdale Plaza Shopping Center 5735 HILLSDALE BLVD. SACRAMENTO, CA 95842 +/-1,225-2,100 SF

# **THE BUILDING**

FOR LEASE

The Hillsdale Plaza Shopping Center sits front and center in a high-traffic location accessible from I-80 within a diverse community of businesses, benefiting from a built-in customer base from recognized retail anchors, La Superior Grocery and Dollar General with easy access from multiple entrance and exit points and abundant parking spaces for your customers' convenience. The retail center offers a full-service shopping experience for the densely populated neighborhood and high visibility from prominent storefronts and excellent signage opportunities to attract shoppers. Choose from a range of retail spaces, catering to various business needs and sizes from +/- 1,225 SF to 2,100 SF situated adjacent to a neighborhood favorite, Hillsdale Donuts. Friendly leasing terms and a supportive management team make this site an easy space to set up a thriving business.

CENTURY 21

All images, renderings, labels, dimensions, and measurements are used for illustrative purposes only and are only intended to convey the concept and vision for the asset. They are for guidance only. Floor plans are intended to give a general indication of the layout only as the measurements are not exact.