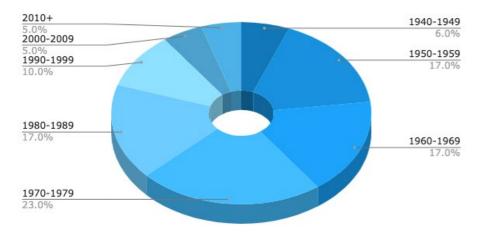

# DEMOGRAPHICS EDUCATION HOUSING

## Advanced Degree Bachelor's Degree 7.0% Associate Degree 10.0% Some High School 36.0% High School Gra... 26.0%

**EDUCATIONAL ATTAINMENT** 

HOMES BUILT BY YEAR

HOUSING OCCUPANCY