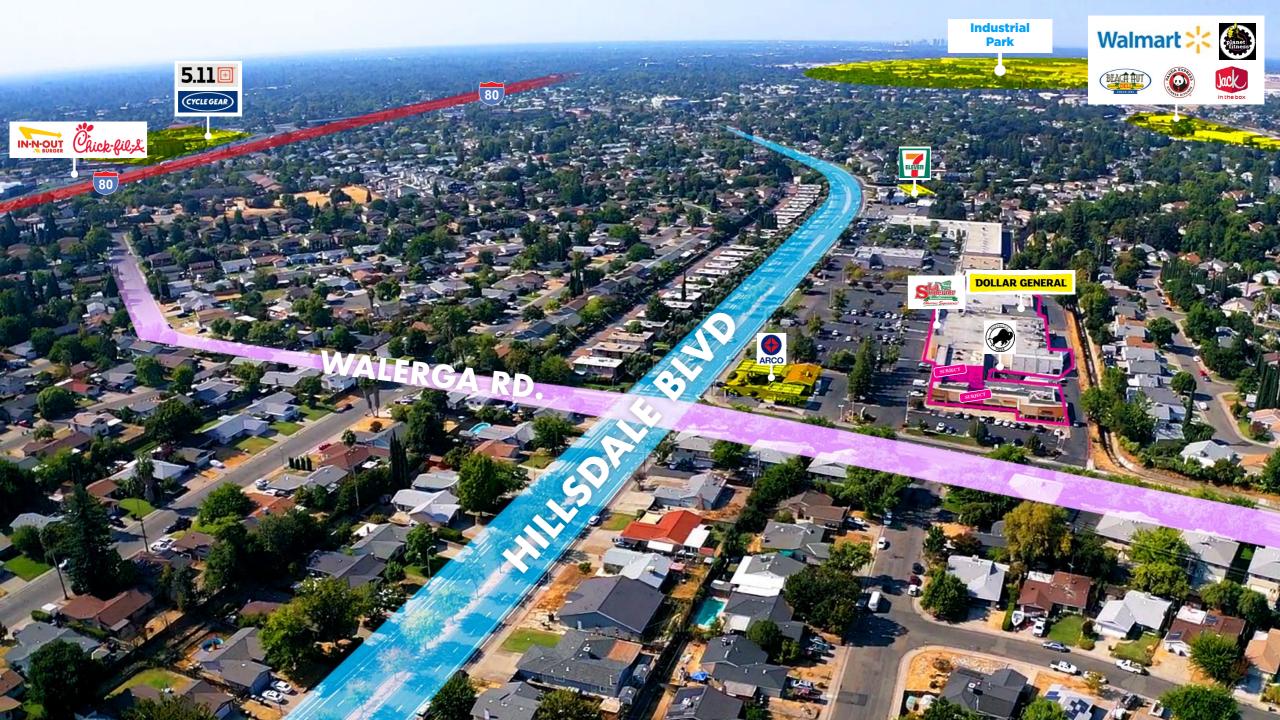

# **THE BUILDING**

FOR LEASE

The Hillsdale Plaza Shopping Center sits front and center in a high-traffic location accessible from I-80 within a diverse community of businesses, benefiting from a built-in customer base from recognized retail anchors, La Superior Grocery and Dollar General with easy access from multiple entrance and exit points and abundant parking spaces for your customers' convenience. The retail center offers a full-service shopping experience for the densely populated neighborhood and high visibility from prominent storefronts and excellent signage opportunities to attract shoppers. Choose from a range of retail spaces, catering to various business needs and sizes from +/- 1,225 SF to 2,100 SF situated adjacent to a neighborhood favorite, Hillsdale Donuts. Friendly leasing terms and a supportive management team make this site an easy space to set up a thriving business.

# THE AREA

The Sacramento area is a vibrant and dynamic region located in Northern California. Known for its diverse communities, rich cultural heritage, and proximity to the state's capital, Sacramento offers a unique blend of opportunities for businesses. Zip code 95842 is situated in the northern part of the city, and it benefits from its strategic location within the broader Sacramento metropolitan area. With a well-developed infrastructure, including major highways and access to Sacramento International Airport, businesses in this area enjoy excellent connectivity for both local and global markets. Additionally, the region's mild climate and scenic surroundings make it an attractive destination for residents and visitors alike, contributing to a steady flow of potential customers and clients.