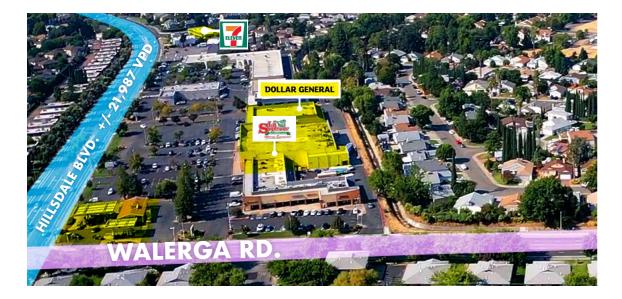

# **THE BUILDING**

FOR LEASE

The Hillsdale Plaza Shopping Center sits front and center in a high-traffic location accessible from I-80 within a diverse community of businesses, benefiting from a built-in customer base from recognized retail anchors, La Superior Grocery and Dollar General with easy access from multiple entrance and exit points and abundant parking spaces for your customers' convenience. The retail center offers a full-service shopping experience for the densely populated neighborhood and high visibility from prominent storefronts and excellent signage opportunities to attract shoppers. Choose from a range of retail spaces, catering to various business needs and sizes from +/- 1,225 SF to 2,100 SF situated adjacent to a neighborhood favorite, Hillsdale Donuts. Friendly leasing terms and a supportive management team make this site an easy space to set up a thriving business.