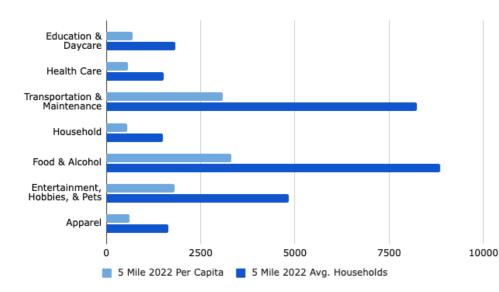

## DEMOGRAPHICS INCOME POPULATION

#### PER CAPITA & AVG. HOUSEOLD SPENDING

| POPULATION | 2 Mile Pop. | 5 Mile Pop. | 10 Mile Pop.             |
|------------|-------------|-------------|--------------------------|
| 2000       | 79,350      | 316,248     | 8 <mark>21,67</mark> 1   |
| 2010       | 78,240      | 324,135     | 9 <mark>32</mark> ,116   |
| 2022       | 88,444      | 355,786     | 1,063,468                |
| 2027       | 90,948      | 364,279     | 1,0 <mark>96,5</mark> 48 |