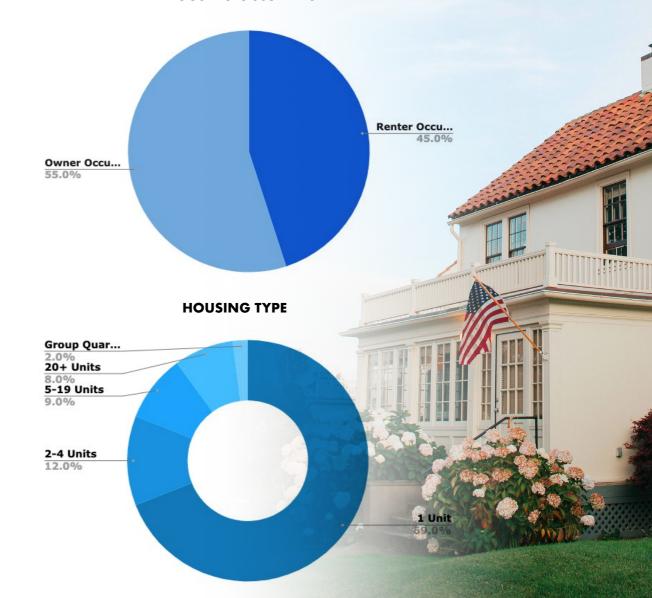

# DEMOGRAPHICS EDUCATION HOUSING

## Advanced Degree Bachelor's Degree 7.0% Associate Degree 10.0% Some High School 36.0% High School Gra... 26.0%

**EDUCATIONAL ATTAINMENT** 

HOMES BUILT BY YEAR

HOUSING OCCUPANCY