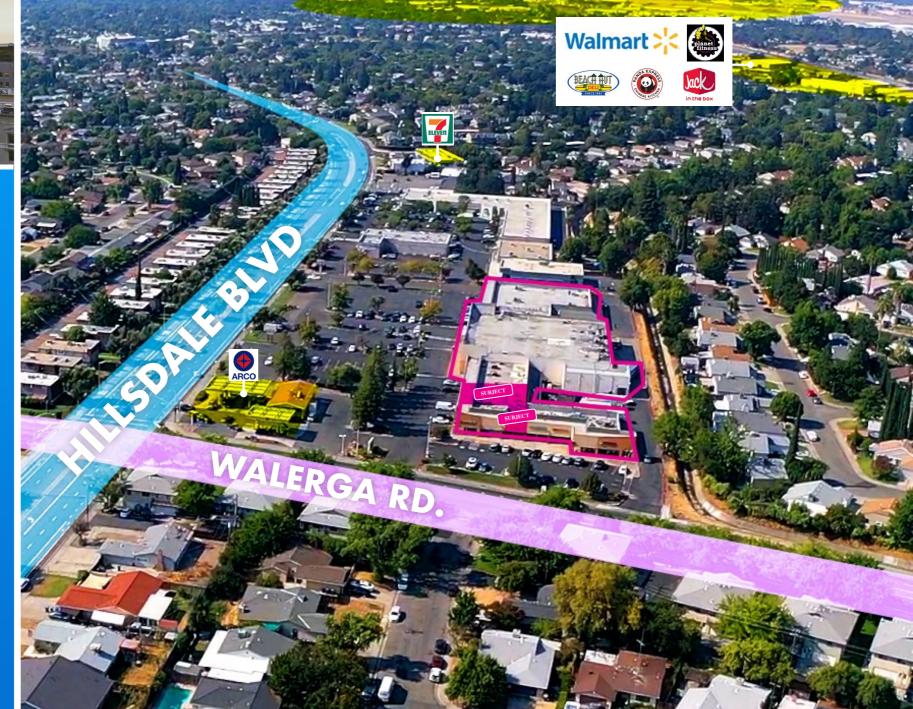

# **THE BUILDING**

FOR LEASE

The Hillsdale Plaza Shopping Center sits front and center in a high-traffic location accessible from I-80 within a diverse community of businesses, benefiting from a built-in customer base from recognized retail anchors, La Superior Grocery and Dollar General with easy access from multiple entrance and exit points and abundant parking spaces for your customers' convenience. The retail center offers a full-service shopping experience for the densely populated neighborhood and high visibility from prominent storefronts and excellent signage opportunities to attract shoppers. Choose from a range of retail spaces, catering to various business needs and sizes from +/- 1,225 SF to 2,100 SF situated adjacent to a neighborhood favorite, Hillsdale Donuts. Friendly leasing terms and a supportive management team make this site an easy space to set up a thriving business.