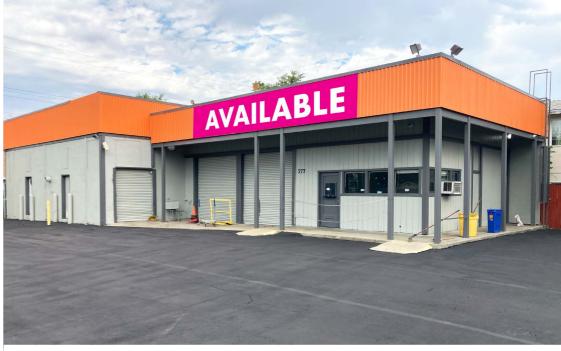

## Rare Industrial Warehouse with 3 Roll-Up Doors - Paved & Gated Yard

**SUBJECT** 

# **THE BUILDING**

This rare industrial warehouse is located at the Northwest corner of Arden Way and Beaumont Rd. in North Sacramento. The building stands +/-2,670 SF and sits on +/-.29 Acres that has recently been sealed and re-striped. There are ingress and egress points located on Arden Way and Beaumont Rd allowing for easy access for customers and employees. The building has 3 roll-up doors to increase efficiency and allows for ample storage space for vehicles inside the premises and numerous parking stalls outside. The property is zoned C-2 general commercial and is within the Del Paso Boulevard / Arden Way SPD which allows for numerous uses within the City of Sacramento.