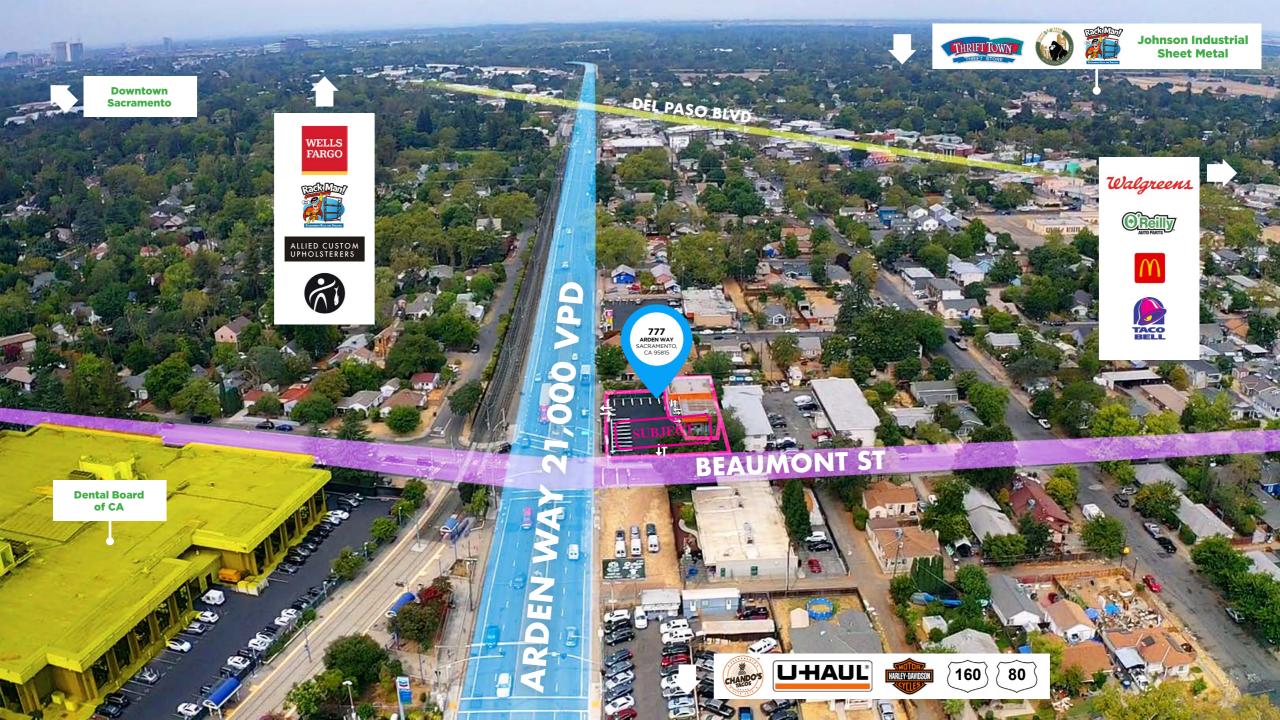

# **THE BUILDING**

This rare industrial warehouse is located at the Northwest corner of Arden Way and Beaumont Rd. in North Sacramento. The building stands +/-2,670 SF and sits on +/-.29 Acres that has recently been sealed and re-striped. There are ingress and egress points located on Arden Way and Beaumont Rd allowing for easy access for customers and employees. The building has 3 roll-up doors to increase efficiency and allows for ample storage space for vehicles inside the premises and numerous parking stalls outside. The property is zoned C-2 general commercial and is within the Del Paso Boulevard / Arden Way SPD which allows for numerous uses within the City of Sacramento.

## **THE AREA**

The Greater Sacramento Region is recognized as having one of the strongest economies in the State. This seven county area includes, El Dorado, Nevada, Placer, Sacramento, Sutter, Yolo & Yuba Counties. The Sacramento Region's population is estimated at roughly 2.66 million. With a unique and increasingly healthy mix of economic opportunities for companies and job seekers alike, the Sacramento Region has experienced strong population growth and steady job growth over the last few decades and is expected to outpace the national average by more than double over the next ten years. With a highly educated workforce that includes many millennials, worldclass universities such as UC Davis and Sacramento State, a range of housing options, high-tech expertise, a growing science and tech sector and much more to attract businesses to the Region. The region's growth is credit to the diversification and strength of it's economic base - with a shift from primarily government employment to private sector employment that now represents dynamic and expanding industries including high technology, life sciences, healthcare, food/agriculture technologies and clean energy technology. An increasing number of national and international firms are choosing the Sacramento Region as their base of operations for the U.S.