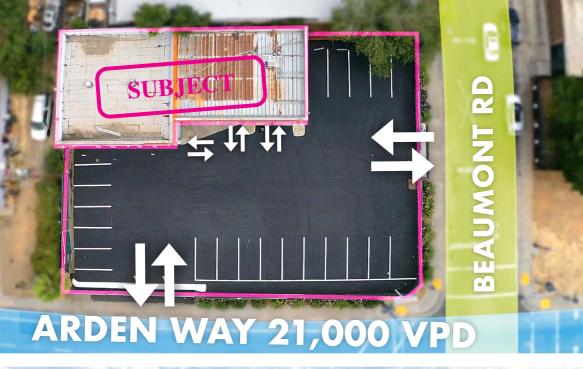

## Rare Industrial Warehouse with 3 Roll-Up Doors - Paved & Gated Yard

**SUBJECT** 

# **THE BUILDING**

This rare industrial warehouse is located at the Northwest corner of Arden Way and Beaumont Rd. in North Sacramento. The building stands +/-2,670 SF and sits on +/-.29 Acres that has recently been sealed and re-striped. There are ingress and egress points located on Arden Way and Beaumont Rd allowing for easy access for customers and employees. The building has 3 roll-up doors to increase efficiency and allows for ample storage space for vehicles inside the premises and numerous parking stalls outside. The property is zoned C-2 general commercial and is within the Del Paso Boulevard / Arden Way SPD which allows for numerous uses within the City of Sacramento.