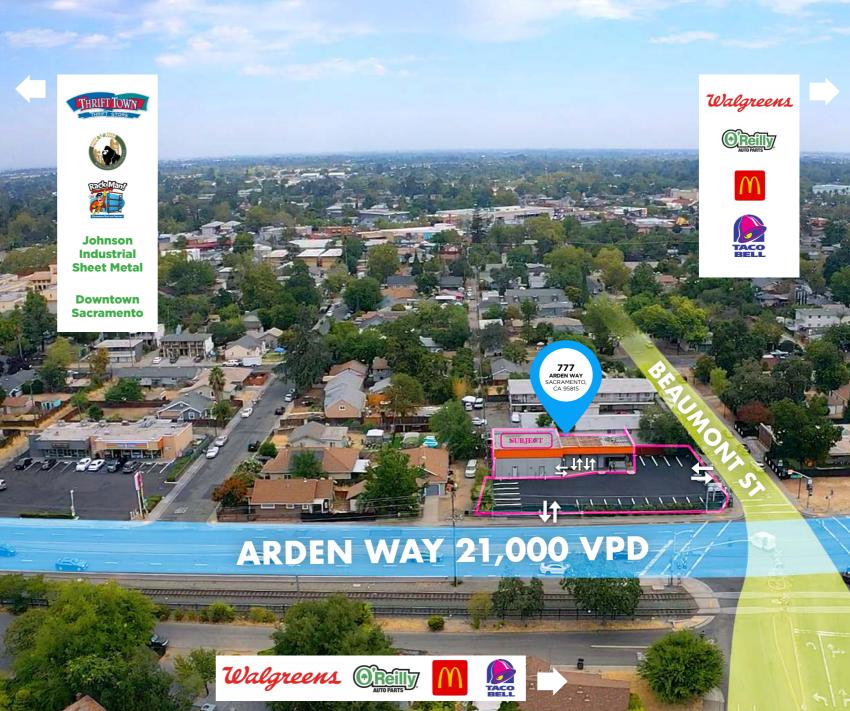

### 777 ARDEN WAY SACRAMENTO, CA 95815

# **THE BUILDING**

This rare industrial warehouse is located at the Northwest corner of Arden Way and Beaumont Rd. in North Sacramento. The building stands +/-2,670 SF and sits on +/-.29 Acres that has recently been sealed and re-striped. There are ingress and egress points located on Arden Way and Beaumont Rd allowing for easy access for customers and employees. The building has 3 roll-up doors to increase efficiency and allows for ample storage space for vehicles inside the premises and numerous parking stalls outside. The property is zoned C-2 general commercial and is within the Del Paso Boulevard / Arden Way SPD which allows for numerous uses within the City of Sacramento.