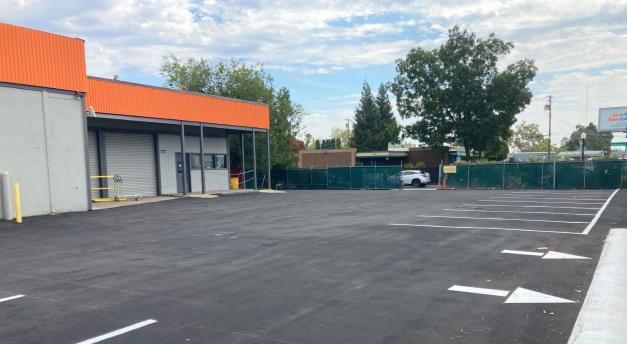

## Rare Industrial Warehouse with 3 Roll-Up Doors - Paved & Gated Yard

**SUBJECT** 

# **THE BUILDING**

This rare industrial warehouse is located at the Northwest corner of Arden Way and Beaumont Rd. in North Sacramento. The building stands +/-2,670 SF and sits on +/-.29 Acres that has recently been sealed and re-striped. There are ingress and egress points located on Arden Way and Beaumont Rd allowing for easy access for customers and employees. The building has 3 roll-up doors to increase efficiency and allows for ample storage space for vehicles inside the premises and numerous parking stalls outside. The property is zoned C-2 general commercial and is within the Del Paso Boulevard / Arden Way SPD which allows for numerous uses within the City of Sacramento.