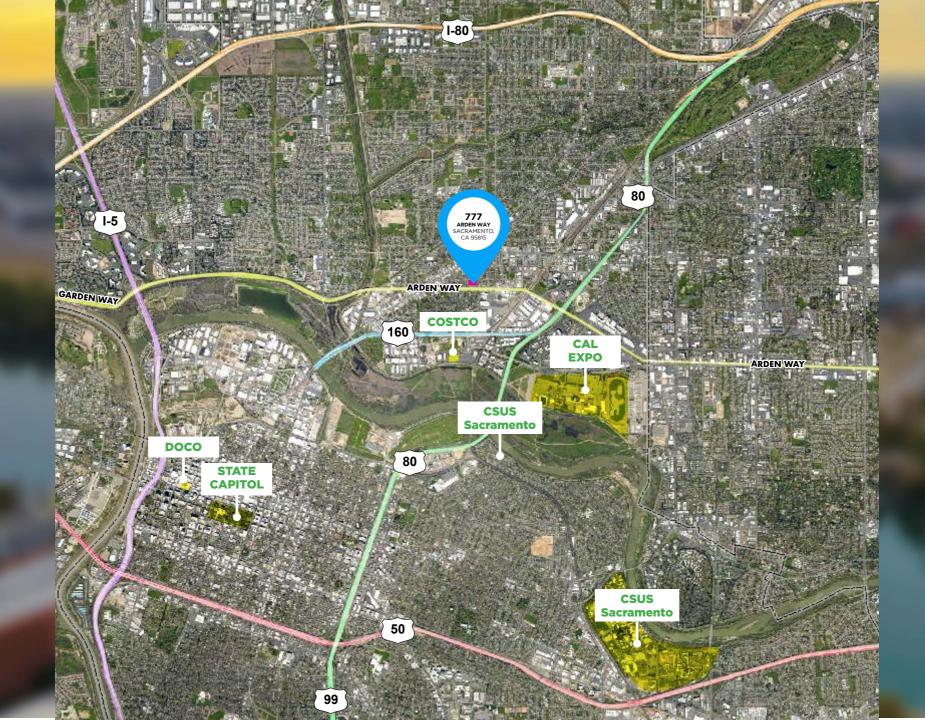

## **THE AREA**

The Greater Sacramento Region is recognized as having one of the strongest economies in the State. This seven county area includes, El Dorado, Nevada, Placer, Sacramento, Sutter, Yolo & Yuba Counties. The Sacramento Region's population is estimated at roughly 2.66 million. With a unique and increasingly healthy mix of economic opportunities for companies and job seekers alike, the Sacramento Region has experienced strong population growth and steady job growth over the last few decades and is expected to outpace the national average by more than double over the next ten years. With a highly educated workforce that includes many millennials, worldclass universities such as UC Davis and Sacramento State, a range of housing options, high-tech expertise, a growing science and tech sector and much more to attract businesses to the Region. The region's growth is credit to the diversification and strength of it's economic base - with a shift from primarily government employment to private sector employment that now represents dynamic and expanding industries including high technology, life sciences, healthcare, food/agriculture technologies and clean energy technology. An increasing number of national and international firms are choosing the Sacramento Region as their base of operations for the U.S.