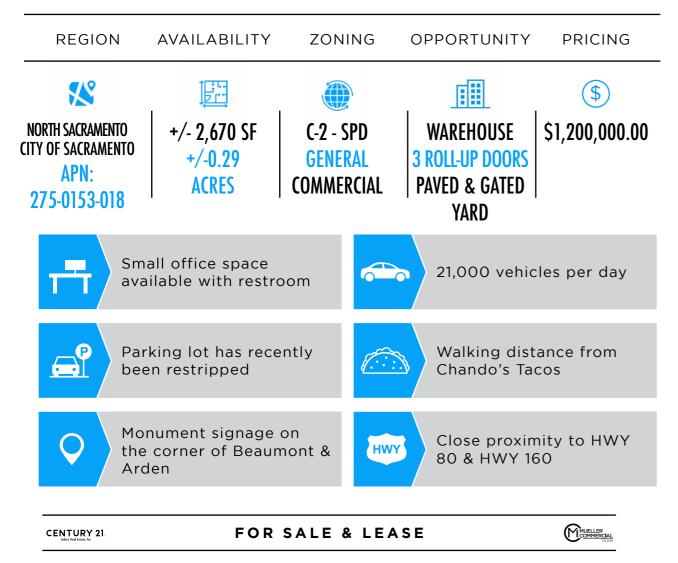

## A V A I L A B L E FOR SALE & LEASE

777 ARDEN WAY SACRAMENTO, CA 95815

1-2,670 SF +1- 0.29 Acres

ARDEN WAY

## Rare Industrial Warehouse with 3 Roll-Up Doors - Paved & Gated Yard

**SUBJECT** 

# **THE BUILDING**

This rare industrial warehouse is located at the Northwest corner of Arden Way and Beaumont Rd. in North Sacramento. The building stands +/-2,670 SF and sits on +/-.29 Acres that has recently been sealed and re-striped. There are ingress and egress points located on Arden Way and Beaumont Rd allowing for easy access for customers and employees. The building has 3 roll-up doors to increase efficiency and allows for ample storage space for vehicles inside the premises and numerous parking stalls outside. The property is zoned C-2 general commercial and is within the Del Paso Boulevard / Arden Way SPD which allows for numerous uses within the City of Sacramento.