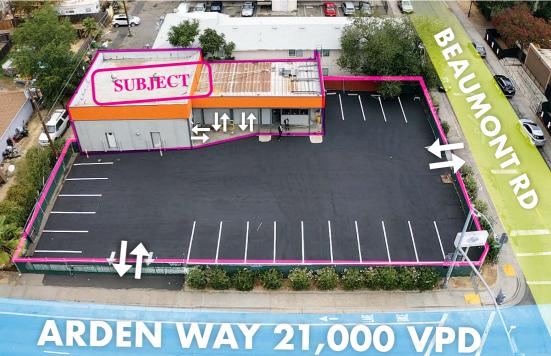

## Rare Industrial Warehouse with 3 Roll-Up Doors - Paved & Gated Yard

**SUBJECT** 

# **THE BUILDING**

This rare industrial warehouse is located at the Northwest corner of Arden Way and Beaumont Rd. in North Sacramento. The building stands +/-2,670 SF and sits on +/-.29 Acres that has recently been sealed and re-striped. There are ingress and egress points located on Arden Way and Beaumont Rd allowing for easy access for customers and employees. The building has 3 roll-up doors to increase efficiency and allows for ample storage space for vehicles inside the premises and numerous parking stalls outside. The property is zoned C-2 general commercial and is within the Del Paso Boulevard / Arden Way SPD which allows for numerous uses within the City of Sacramento.