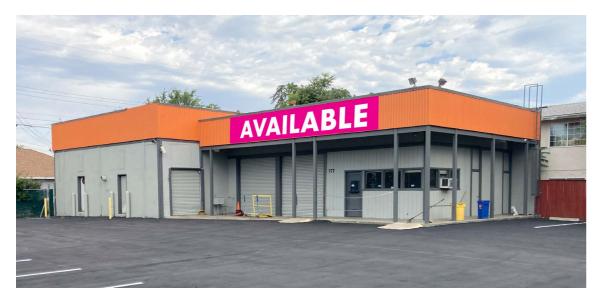

## A V A I L A B L E FOR SALE & LEASE

777 ARDEN WAY SACRAMENTO, CA 95815

1-2,670 SF +1- 0.29 Acres

ARDEN WAY

# **THE BUILDING**

This rare industrial warehouse is located at the Northwest corner of Arden Way and Beaumont Rd. in North Sacramento. The building stands +/-2,670 SF and sits on +/-.29 Acres that has recently been sealed and re-striped. There are ingress and egress points located on Arden Way and Beaumont Rd allowing for easy access for customers and employees. The building has 3 roll-up doors to increase efficiency and allows for ample storage space for vehicles inside the premises and numerous parking stalls outside. The property is zoned C-2 general commercial and is within the Del Paso Boulevard / Arden Way SPD which allows for numerous uses within the City of Sacramento.

### FOR SALE & LEASE

777 ARDEN WAY