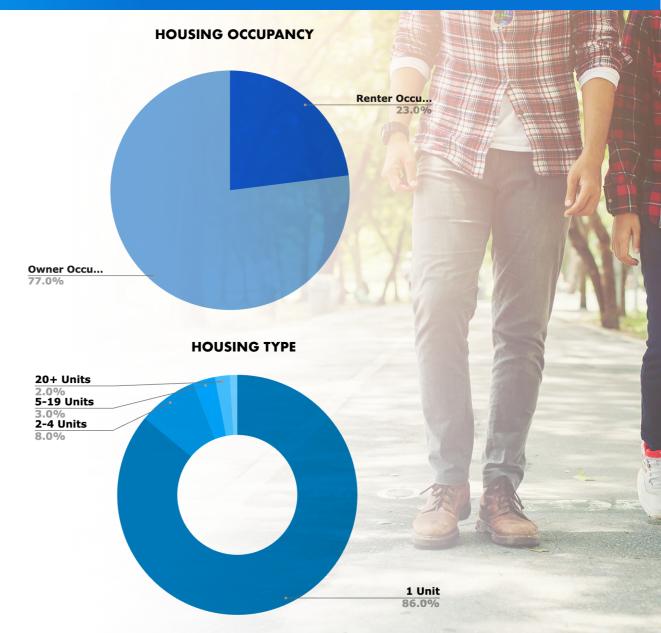

# DEMOGRAPHICS EDUCATION HOUSING

# Advanced Degree Some High School 14.0% High School Gra... Bachelor's Degree 16.0% 25.0% Some Collegee 6.0% 34.0%

**EDUCATIONAL ATTAINMENT** 