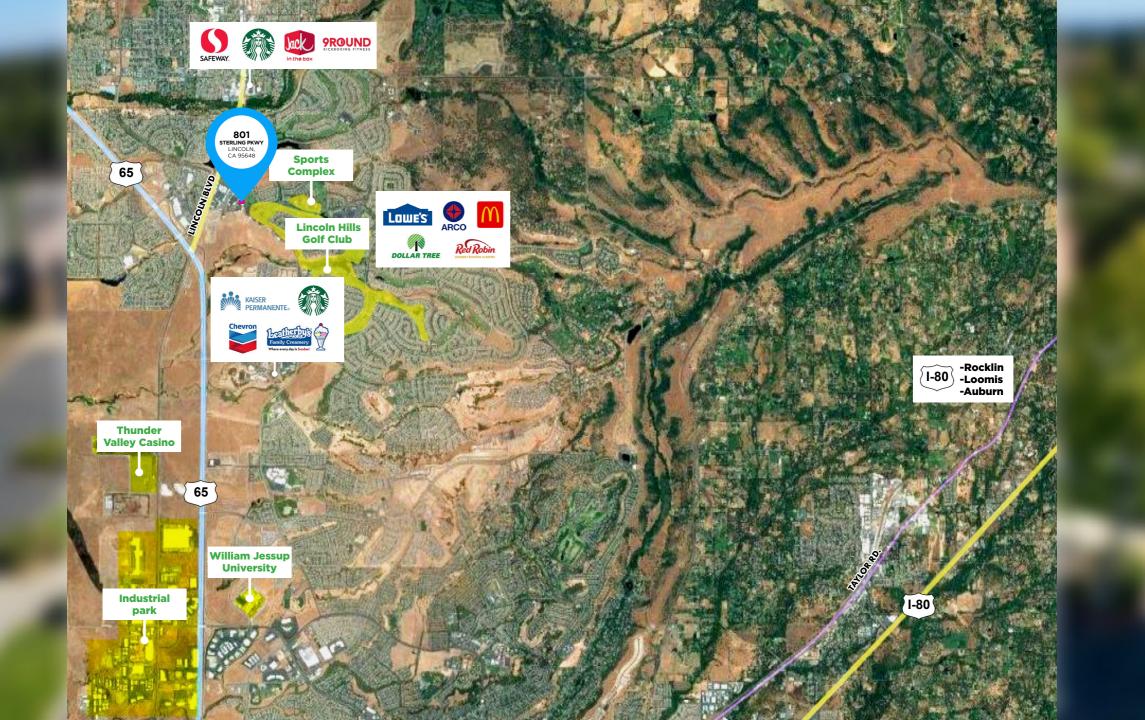

# **THE BUILDING**

FOR LEASE

The subject property is located between two of the main arterial streets in Lincoln, Joiner Parkway and Lincoln Blvd. with access to Highway 65 and merging onto Interstate 80 which runs east to west routing traffic flow from Reno to San Francisco. The property consists of a +/-11,930 SF building built in 2007 with +/- 502 SF of available space with private entrance, three rooms and common area with two multi-stall restrooms and kitchenette. The adjacent spaces are filled with well-known global and local tenants, Century 21 Select Real Estate, Rockstar Music Academy, Bambini Montessori and Swanson Shaack Physical Therapy. The property is also conveniently located close to Quick Quack Car Wash, PNC Bank, Domino's Pizza, Subway and across from the Sterling Point Shopping Center which boasts popular businesses Raley's Grocery Store with Aisle 1 Gas, Taco Bell, Baskin Robbins, Jamba Juice, Bank of America and California Sun. The property is centrally located within Placer County and is minutes from both Highway 65 & 80 to access the greater Sacramento region for an ideal location for your business.

## **THE AREA**

Located 25 miles northeast of Sacramento in South Placer County off State Highway 65, Lincoln is characterized as a small-town community with growing suburban development and views of the Sutter-Butte Mountain range in the West. Lincoln is a preferred location to live, work, visit, and grow business because of its convenient location, excellent schools and recreational opportunities, and the highest commitment to public safety. Lincoln is in proximity to many tourist locations and recreational amenities. The city is within 30 minutes of Folsom Lake, as well as downtown and Old Sacramento, and less than 2 hours from ski resorts, Nevada County mining exploration, and mountain camping, fishing, and hiking. The City's population is growing over 10% annually with a current population of approximately 50,000. The city has excellent transportation access, including a regional airport. Lincoln is home to a range of businesses and industries from fortune 500 to small family-owned businesses, award winning schools, and a 9.4% annual workforce growth. The city is committed to driving a vital economy that increases prosperity and quality of life for their residents and businesses with a mission to catalyze job creation, private investment, revenue generation, and development.