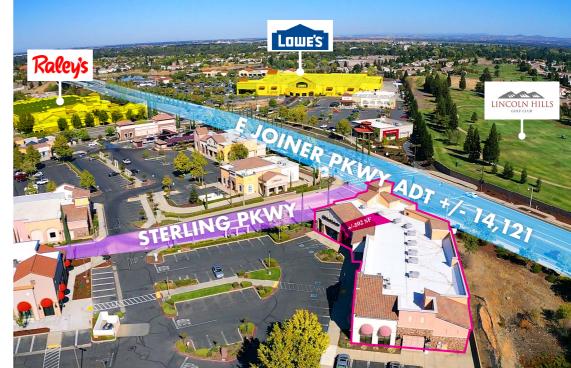

# **THE BUILDING**

FOR LEASE

The subject property is located between two of the main arterial streets in Lincoln, Joiner Parkway and Lincoln Blvd. with access to Highway 65 and merging onto Interstate 80 which runs east to west routing traffic flow from Reno to San Francisco. The property consists of a +/-11,930 SF building built in 2007 with +/- 502 SF of available space with private entrance, three rooms and common area with two multi-stall restrooms and kitchenette. The adjacent spaces are filled with well-known global and local tenants, Century 21 Select Real Estate, Rockstar Music Academy, Bambini Montessori and Swanson Shaack Physical Therapy. The property is also conveniently located close to Quick Quack Car Wash, PNC Bank, Domino's Pizza, Subway and across from the Sterling Point Shopping Center which boasts popular businesses Raley's Grocery Store with Aisle 1 Gas, Taco Bell, Baskin Robbins, Jamba Juice, Bank of America and California Sun. The property is centrally located within Placer County and is minutes from both Highway 65 & 80 to access the greater Sacramento region for an ideal location for your business.

### E JOINER PKWY ADT +/- 14,121 DANIEL MUELLER