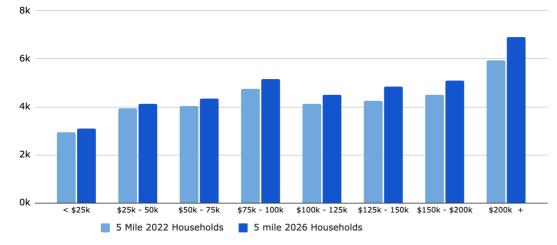

## DEMOGRAPHICS INCOME POPULATION

#### MONTHLY HOUSE HOLD INCOME

| POPULATION | 2 Mile Pop. | 5 Mile Pop. | 10 Mile Pop. |
|------------|-------------|-------------|--------------|
| 2000       | 9,197       | 28,604      | 146,961      |
| 2010       | 29,164      | 76,458      | 242,425      |
| 2022       | 32,877      | 94,339      | 297,788      |
| 2027       | 35,905      | 104,222     | 328,803      |