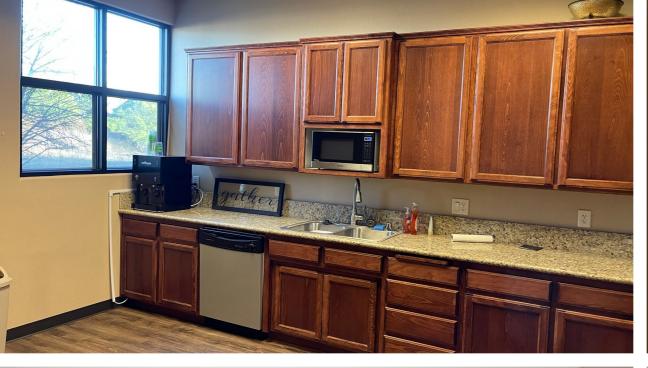

# **THE BUILDING**

FOR LEASE

The subject property is located between two of the main arterial streets in Lincoln, Joiner Parkway and Lincoln Blvd. with access to Highway 65 and merging onto Interstate 80 which runs east to west routing traffic flow from Reno to San Francisco. The property consists of a +/-11,930 SF building built in 2007 with +/- 502 SF of available space with private entrance, three rooms and common area with two multi-stall restrooms and kitchenette. The adjacent spaces are filled with well-known global and local tenants, Century 21 Select Real Estate, Rockstar Music Academy, Bambini Montessori and Swanson Shaack Physical Therapy. The property is also conveniently located close to Quick Quack Car Wash, PNC Bank, Domino's Pizza, Subway and across from the Sterling Point Shopping Center which boasts popular businesses Raley's Grocery Store with Aisle 1 Gas, Taco Bell, Baskin Robbins, Jamba Juice, Bank of America and California Sun. The property is centrally located within Placer County and is minutes from both Highway 65 & 80 to access the greater Sacramento region for an ideal location for your business.