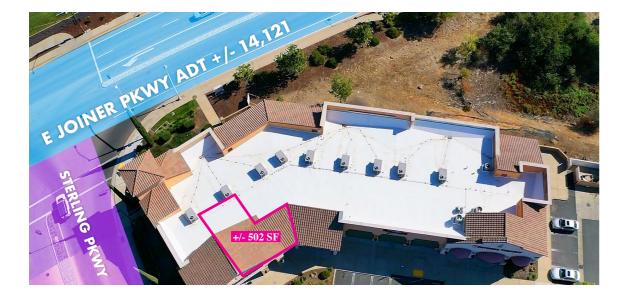

### E JOINER PKWY ADT +/- 14,121 DANIEL MUELLER

# **THE BUILDING**

FOR LEASE

The subject property is located between two of the main arterial streets in Lincoln, Joiner Parkway and Lincoln Blvd. with access to Highway 65 and merging onto Interstate 80 which runs east to west routing traffic flow from Reno to San Francisco. The property consists of a +/-11,930 SF building built in 2007 with +/- 502 SF of available space with private entrance, three rooms and common area with two multi-stall restrooms and kitchenette. The adjacent spaces are filled with well-known global and local tenants, Century 21 Select Real Estate, Rockstar Music Academy, Bambini Montessori and Swanson Shaack Physical Therapy. The property is also conveniently located close to Quick Quack Car Wash, PNC Bank, Domino's Pizza, Subway and across from the Sterling Point Shopping Center which boasts popular businesses Raley's Grocery Store with Aisle 1 Gas, Taco Bell, Baskin Robbins, Jamba Juice, Bank of America and California Sun. The property is centrally located within Placer County and is minutes from both Highway 65 & 80 to access the greater Sacramento region for an ideal location for your business.