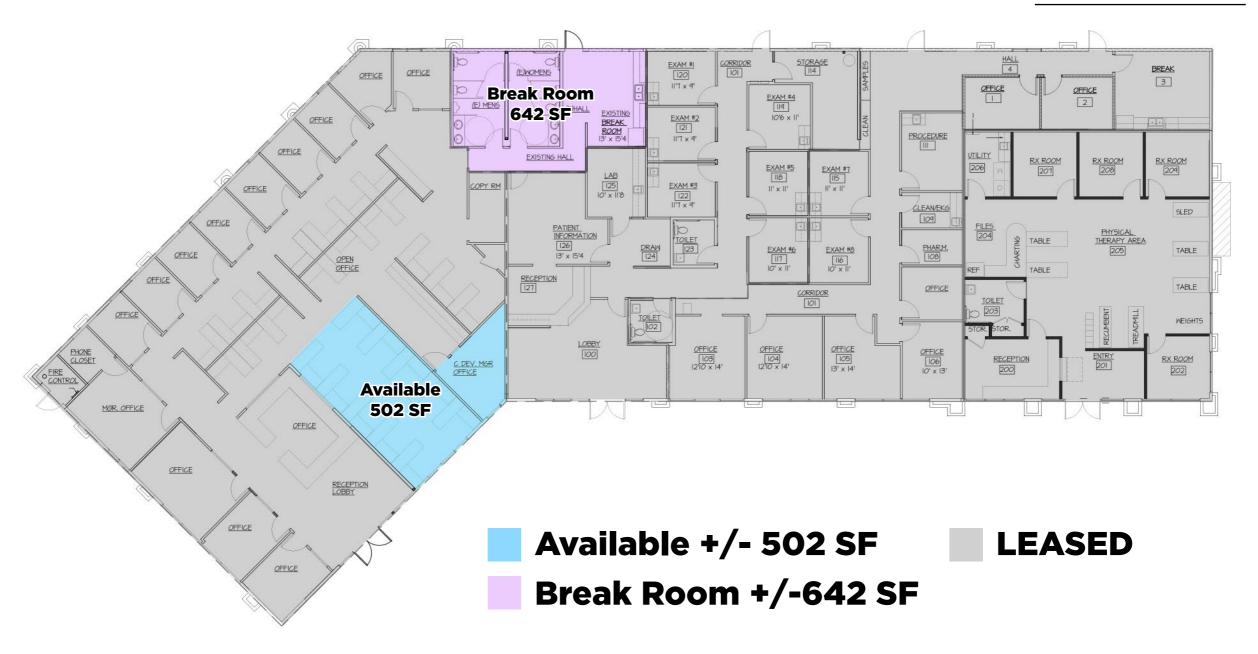

### JANICE KIMSEY

Director 916 934 8759 1555 River Park Dr. Ste. 109 Sacramento, CA 95815 jkimsey@c21selectgroup.com LIC. 02138720

**801 STERLING PKWY, STE. 100-B** Lincoln, CA 95648 +/- 502 SF

AVAILABLE

# **THE BUILDING**

FOR LEASE

The subject property is located between two of the main arterial streets in Lincoln, Joiner Parkway and Lincoln Blvd. with access to Highway 65 and merging onto Interstate 80 which runs east to west routing traffic flow from Reno to San Francisco. The property consists of a +/-11,930 SF building built in 2007 with +/- 502 SF of available space with private entrance, three rooms and common area with two multi-stall restrooms and kitchenette. The adjacent spaces are filled with well-known global and local tenants, Century 21 Select Real Estate, Rockstar Music Academy, Bambini Montessori and Swanson Shaack Physical Therapy. The property is also conveniently located close to Quick Quack Car Wash, PNC Bank, Domino's Pizza, Subway and across from the Sterling Point Shopping Center which boasts popular businesses Raley's Grocery Store with Aisle 1 Gas, Taco Bell, Baskin Robbins, Jamba Juice, Bank of America and California Sun. The property is centrally located within Placer County and is minutes from both Highway 65 & 80 to access the greater Sacramento region for an ideal location for your business.