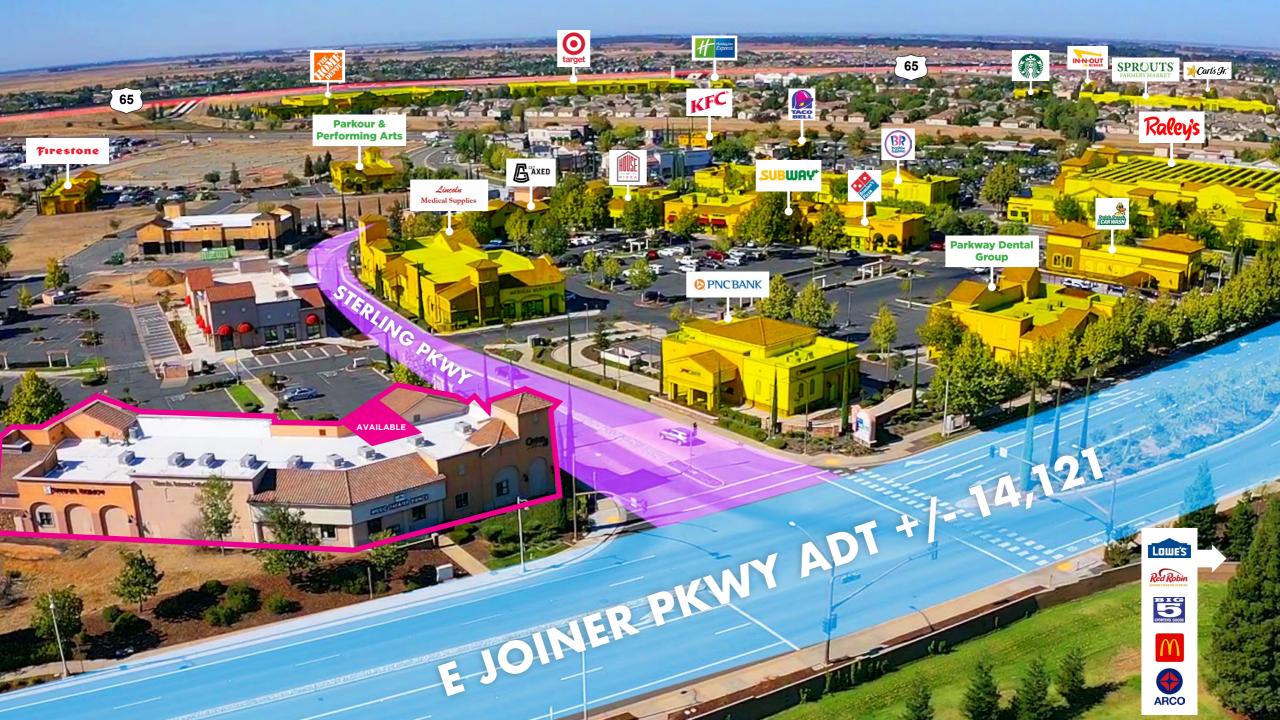

# **THE BUILDING**

FOR LEASE

The subject property is located between two of the main arterial streets in Lincoln, Joiner Parkway and Lincoln Blvd. with access to Highway 65 and merging onto Interstate 80 which runs east to west routing traffic flow from Reno to San Francisco. The property consists of a +/-11,930 SF building built in 2007 with +/- 502 SF of available space with private entrance, three rooms and common area with two multi-stall restrooms and kitchenette. The adjacent spaces are filled with well-known global and local tenants, Century 21 Select Real Estate, Rockstar Music Academy, Bambini Montessori and Swanson Shaack Physical Therapy. The property is also conveniently located close to Quick Quack Car Wash, PNC Bank, Domino's Pizza, Subway and across from the Sterling Point Shopping Center which boasts popular businesses Raley's Grocery Store with Aisle 1 Gas, Taco Bell, Baskin Robbins, Jamba Juice, Bank of America and California Sun. The property is centrally located within Placer County and is minutes from both Highway 65 & 80 to access the greater Sacramento region for an ideal location for your business.

## **THE AREA**

Located 25 miles northeast of Sacramento in South Placer County off State Highway 65, Lincoln is characterized as a small-town community with growing suburban development and views of the Sutter-Butte Mountain range in the West. Lincoln is a preferred location to live, work, visit, and grow business because of its convenient location, excellent schools and recreational opportunities, and the highest commitment to public safety. Lincoln is in proximity to many tourist locations and recreational amenities. The city is within 30 minutes of Folsom Lake, as well as downtown and Old Sacramento, and less than 2 hours from ski resorts, Nevada County mining exploration, and mountain camping, fishing, and hiking. The City's population is growing over 10% annually with a current population of approximately 50,000. The city has excellent transportation access, including a regional airport. Lincoln is home to a range of businesses and industries from fortune 500 to small family-owned businesses, award winning schools, and a 9.4% annual workforce growth. The city is committed to driving a vital economy that increases prosperity and quality of life for their residents and businesses with a mission to catalyze job creation, private investment, revenue generation, and development.