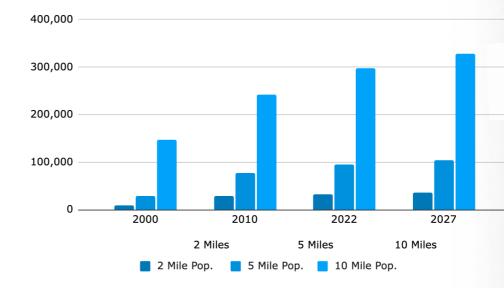

#### MONTHLY HOUSE HOLD INCOME

| POPULATION | 2 Mile Pop. | 5 Mile Pop. | 10 Mile Pop. |
|------------|-------------|-------------|--------------|
| 2000       | 9,197       | 28,604      | 146,961      |
| 2010       | 29,164      | 76,458      | 242,425      |
| 2022       | 32,877      | 94,339      | 297,788      |
| 2027       | 35,905      | 104,222     | 328,803      |