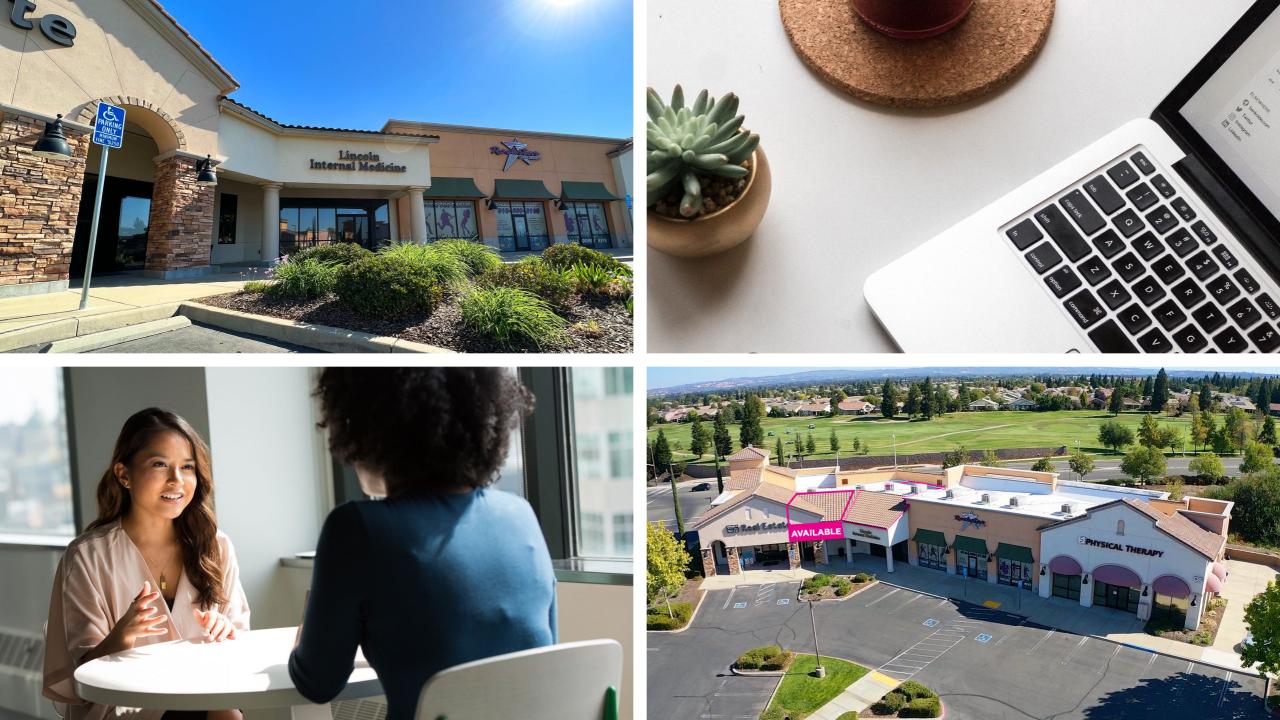

# **THE BUILDING**

FOR LEASE

The subject property is located between two of the main arterial streets in Lincoln, Joiner Parkway and Lincoln Blvd. with access to Highway 65 and merging onto Interstate 80 which runs east to west routing traffic flow from Reno to San Francisco. The property consists of a +/-11,930 SF building built in 2007 with +/- 502 SF of available space with private entrance, three rooms and common area with two multi-stall restrooms and kitchenette. The adjacent spaces are filled with well-known global and local tenants, Century 21 Select Real Estate, Rockstar Music Academy, Bambini Montessori and Swanson Shaack Physical Therapy. The property is also conveniently located close to Quick Quack Car Wash, PNC Bank, Domino's Pizza, Subway and across from the Sterling Point Shopping Center which boasts popular businesses Raley's Grocery Store with Aisle 1 Gas, Taco Bell, Baskin Robbins, Jamba Juice, Bank of America and California Sun. The property is centrally located within Placer County and is minutes from both Highway 65 & 80 to access the greater Sacramento region for an ideal location for your business.