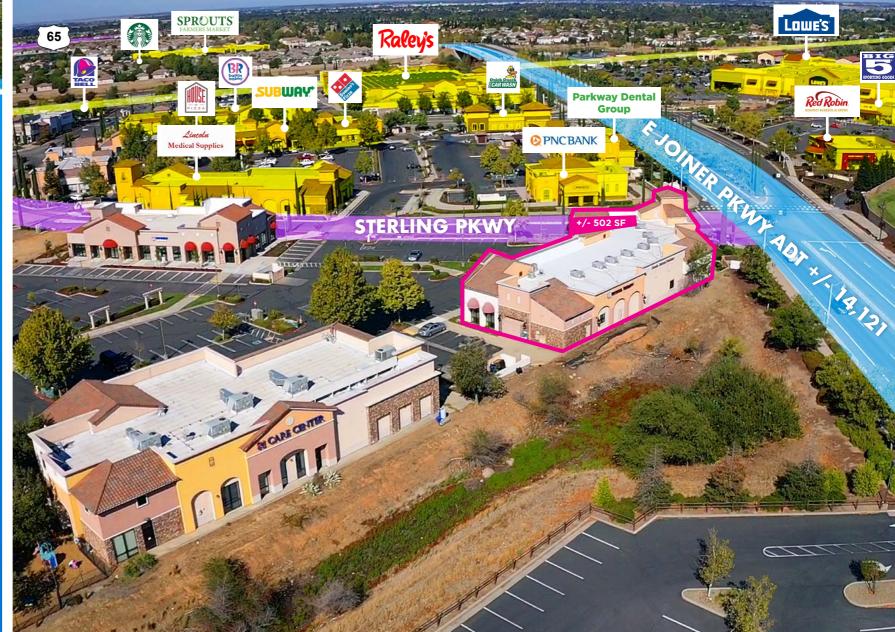

### E JOINER PKWY ADT +/- 14,121 DANIEL MUELLER

### JANICE KIMSEY

Director 916 934 8759 1555 River Park Dr. Ste. 109 Sacramento, CA 95815 jkimsey@c21selectgroup.com LIC. 02138720

**801 STERLING PKWY, STE. 100-B** Lincoln, CA 95648 +/- 502 SF

AVAILABLE

# **THE BUILDING**

FOR LEASE

The subject property is located between two of the main arterial streets in Lincoln, Joiner Parkway and Lincoln Blvd. with access to Highway 65 and merging onto Interstate 80 which runs east to west routing traffic flow from Reno to San Francisco. The property consists of a +/-11,930 SF building built in 2007 with +/- 502 SF of available space with private entrance, three rooms and common area with two multi-stall restrooms and kitchenette. The adjacent spaces are filled with well-known global and local tenants, Century 21 Select Real Estate, Rockstar Music Academy, Bambini Montessori and Swanson Shaack Physical Therapy. The property is also conveniently located close to Quick Quack Car Wash, PNC Bank, Domino's Pizza, Subway and across from the Sterling Point Shopping Center which boasts popular businesses Raley's Grocery Store with Aisle 1 Gas, Taco Bell, Baskin Robbins, Jamba Juice, Bank of America and California Sun. The property is centrally located within Placer County and is minutes from both Highway 65 & 80 to access the greater Sacramento region for an ideal location for your business.