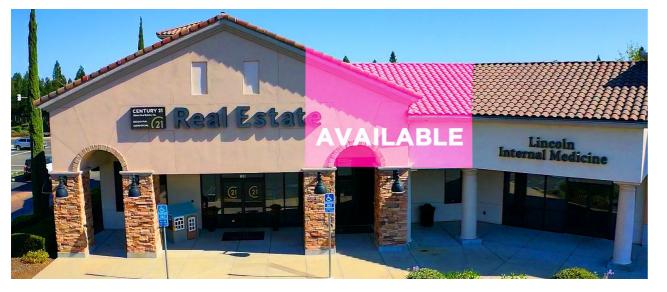

# THE PROPERTY

801 STERLING PKWY, STE. 100-B, LINCOLN, CA 95648

FOR LEASE

CENTURY 21.

# **THE BUILDING**

FOR LEASE

The subject property is located between two of the main arterial streets in Lincoln, Joiner Parkway and Lincoln Blvd. with access to Highway 65 and merging onto Interstate 80 which runs east to west routing traffic flow from Reno to San Francisco. The property consists of a +/-11,930 SF building built in 2007 with +/- 502 SF of available space with private entrance, three rooms and common area with two multi-stall restrooms and kitchenette. The adjacent spaces are filled with well-known global and local tenants, Century 21 Select Real Estate, Rockstar Music Academy, Bambini Montessori and Swanson Shaack Physical Therapy. The property is also conveniently located close to Quick Quack Car Wash, PNC Bank, Domino's Pizza, Subway and across from the Sterling Point Shopping Center which boasts popular businesses Raley's Grocery Store with Aisle 1 Gas, Taco Bell, Baskin Robbins, Jamba Juice, Bank of America and California Sun. The property is centrally located within Placer County and is minutes from both Highway 65 & 80 to access the greater Sacramento region for an ideal location for your business.