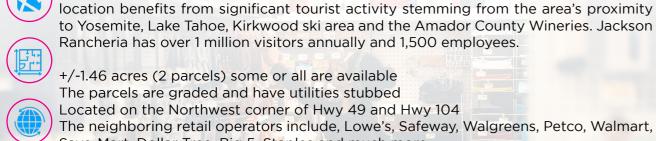

#### **O**STATE HWY 104 & STATE HWY 49 SUTTER CREEK CA 95685

+/-1.46 acres (2 parcels) some or all are available The parcels are graded and have utilities stubbed Located on the Northwest corner of Hwy 49 and Hwy 104 The neighboring retail operators include, Lowe's, Safeway, Walgreens, Petco, Walmart, Save-Mart, Dollar Tree, Big 5, Staples and much more APN(s) 444-020-108 & 444-020-122 Zoned C-2

The Land is located at the number one intersection of the entire trade area. The

PARCEL 1, APN # 444-020-108: 0.71 AC or 30,927.60 SF - \$463,914.00 sale price. Per acre, \$329,378.94 or \$15.00 PSF. PARCEL 2, APN # 444-020-122: 0.75 AC or 32,670 SF - \$490,050.00 sale price. Per acre, 367,537.50 or \$15.00 PSF.