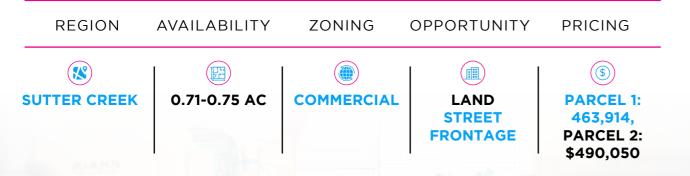

# JOHN CARDOZA

**CENTURY 21** 

MUELLER

Senior Director 916 228 1970 1555 River Park Dr. Ste. 109 Sacramento, CA 95815 jcardoza@muellercommercial.com Cal DRE#01981862

State Hwy 104 & State Hwy 49 SUTTER CREEK CA +/- 0.71 - \$463,914/\$15.00 per SF +/- 0.75 - \$490,050/\$15.00 per SF

#### **O**STATE HWY 104 & STATE HWY 49 SUTTER CREEK CA 95685

+/-1.46 acres (2 parcels) some or all are available The parcels are graded and have utilities stubbed Located on the Northwest corner of Hwy 49 and Hwy 104 The neighboring retail operators include, Lowe's, Safeway, Walgreens, Petco, Walmart, Save-Mart, Dollar Tree, Big 5, Staples and much more APN(s) 444-020-108 & 444-020-122 Zoned C-2

The Land is located at the number one intersection of the entire trade area. The

PARCEL 1, APN # 444-020-108: 0.71 AC or 30,927.60 SF - \$463,914.00 sale price. Per acre, \$329,378.94 or \$15.00 PSF. PARCEL 2, APN # 444-020-122: 0.75 AC or 32,670 SF - \$490,050.00 sale price. Per acre, 367,537.50 or \$15.00 PSF.