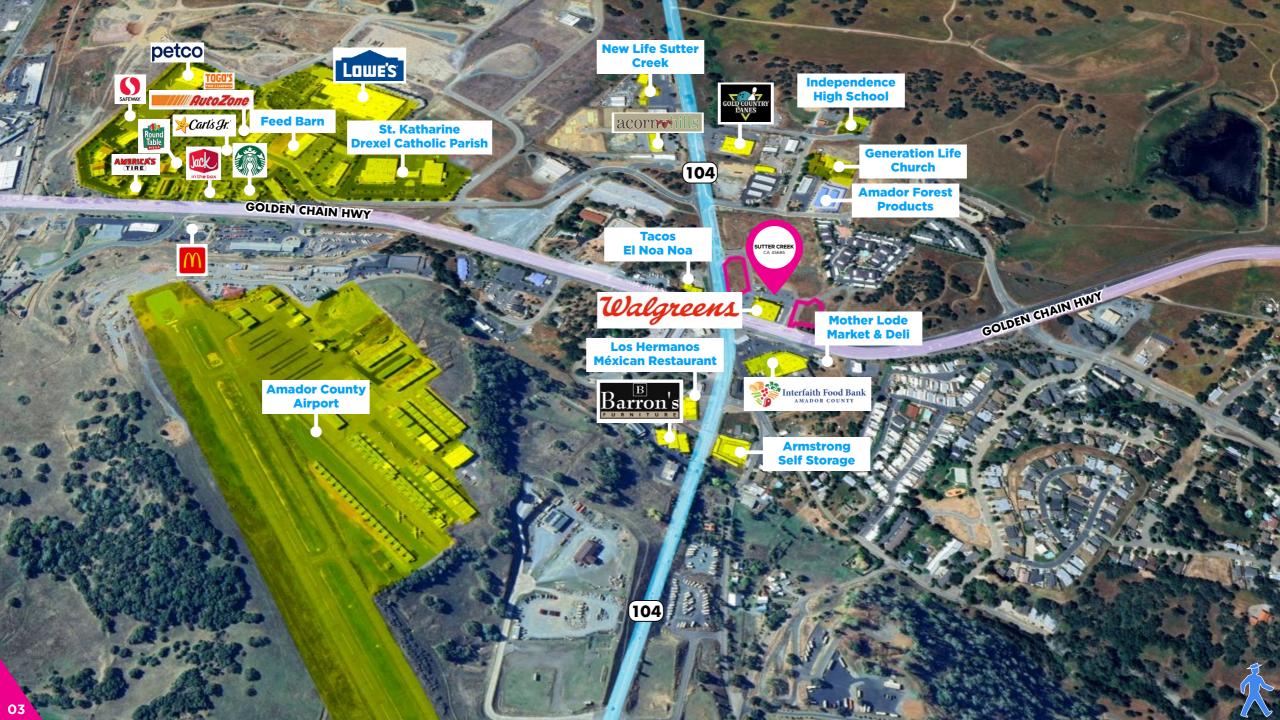

01

104)

LABL

**SUBJECT 2** 

Den Chain hwy

SUBJECT 1

Highly Visible Land Located at Most Important Intersection in Trade Area

104

#### **O**STATE HWY 104 & STATE HWY 49 SUTTER CREEK CA 95685

+/-1.46 acres (2 parcels) some or all are available The parcels are graded and have utilities stubbed Located on the Northwest corner of Hwy 49 and Hwy 104 The neighboring retail operators include, Lowe's, Safeway, Walgreens, Petco, Walmart, Save-Mart, Dollar Tree, Big 5, Staples and much more APN(s) 444-020-108 & 444-020-122 Zoned C-2

The Land is located at the number one intersection of the entire trade area. The

PARCEL 1, APN # 444-020-108: 0.71 AC or 30,927.60 SF - \$463,914.00 sale price. Per acre, \$329,378.94 or \$15.00 PSF. PARCEL 2, APN # 444-020-122: 0.75 AC or 32,670 SF - \$490,050.00 sale price. Per acre, 367,537.50 or \$15.00 PSF.